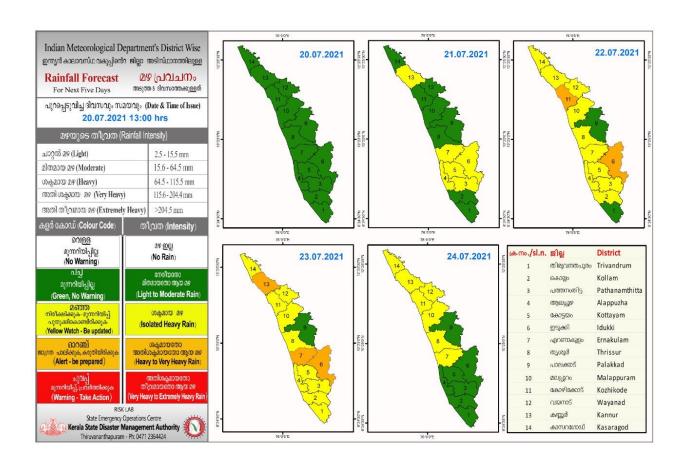

### **RAINFALL**



## **KSEB RESERVOIR STATISTICS**

അലേർട്ട് നിലനിൽക്കുന്ന കേരളത്തിലെ പ്രധാന അണക്കെട്ടുകളിലെ (KSEB) ദിവസേനയുള്ള ജലനിരപ്പ് സംബന്ധിച്ചുള്ള വിവരം 20/07/2021, 11 am

Daily Water Levels Details of Main Power Generation Dams with Alert (KSEB) in Kerala

| lo Warning          | 16                              | Colour                        |                                                       | ർ മുന്നറിയിപ്പകൾ ഇ            | 01                                       |
|---------------------|---------------------------------|-------------------------------|-------------------------------------------------------|-------------------------------|------------------------------------------|
| 4                   | മുഴിയാർ Muzhiyar                | പത്തനംതിട്ട<br>Pathanamthitta | 190.00