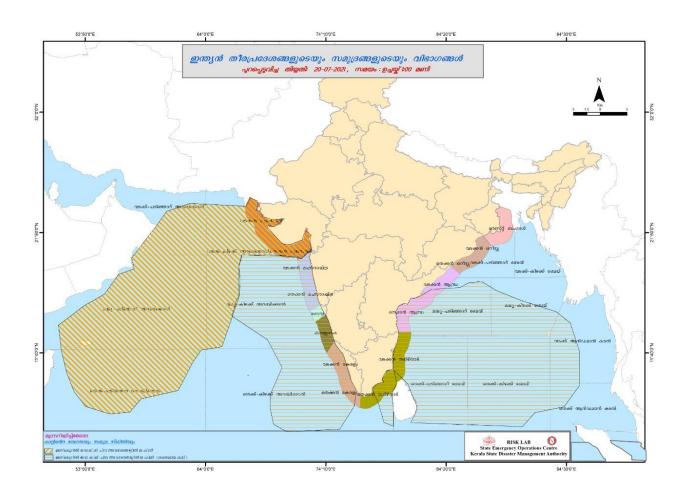

|
|     | Blue നീല                | ist :                                        | Stage of alert armoone                                | ട്ട മുന്നറിയിപ്പ്                                              |                                             |
|     | Orange ഓറഞ്ച്           | 2nd St                                       | age of alert രണ്ടാം                                   | ഘട്ട മുന്നറിയിപ്പ്                                             |                                             |
|     | Red ചുവപ്പ്             | 3rd St                                       | age of alert amoon                                    | ലട്ട മുന്നറിയിപ്പ്                                             |                                             |

## **SEA STATE**