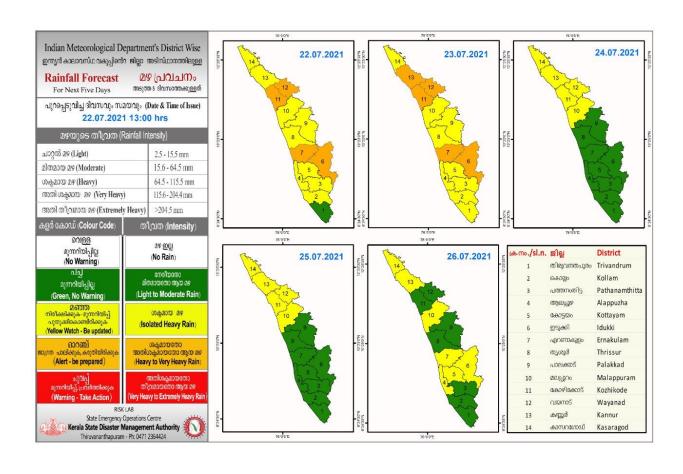

### **RAINFALL**



## **KSEB RESERVOIR STATISTICS**

അലേർട്ട് നിലനിൽക്കുന്ന കേരളത്തിലെ പ്രധാന അണക്കെട്ടുകളിലെ (KSEB) ദിവസേനയുള്ള ജലനിരപ്പ് സംബന്ധിച്ചുള്ള വിവരം 22/07/2021, 11 am

Daily Water Levels Details of Main Power Generation Dams with Alert (KSEB) in Kerala

| No.mo. | Reservoir<br>അണക്കെട്ട്         | District<br>떼잍                | നിലവിലെ<br>ജലനിരപ്പ്<br>Water Level as<br>on date (m) | Colour Code<br>(Todays Alert) | പുറത്ത് വിടുന്ന വെള്ളം<br>Spill (cumecs) |
|--------|---------------------------------|-------------------------------|-------------------------------------------------------|-------------------------------|------------------------------------------|
| 1      | കല്ലാർകൂട്ടി Kallarkutti        | ഇടുക്കി<br>Idukki             | 456.40                                                | Red