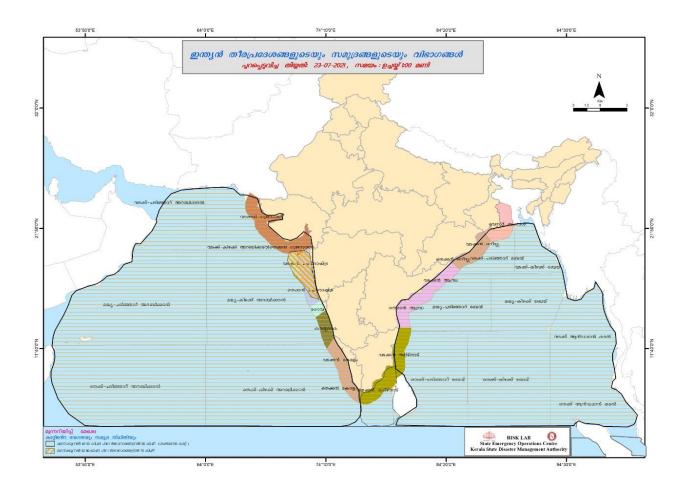

|
|     | Blue നീല                | 1st St                                       | tage of alert ഒന്നാംഘ                                 | ലട്ട മുന്നറിയിപ്പ്                                             |                                             |
|     | Orange ഓറഞ്ച്           | 2nd St                                       | tage of alert രണ്ടാം                                  | ഘട്ട മുന്നറിയിപ്പ്                                             |                                             |
|     | Red ചുവപ്പ്             | 3rd St                                       | tage of alert മൂന്നാംവ                                | ഘട്ട മുന്നറിയിപ്പ്                                             |                                             |

### **SEA STATE**