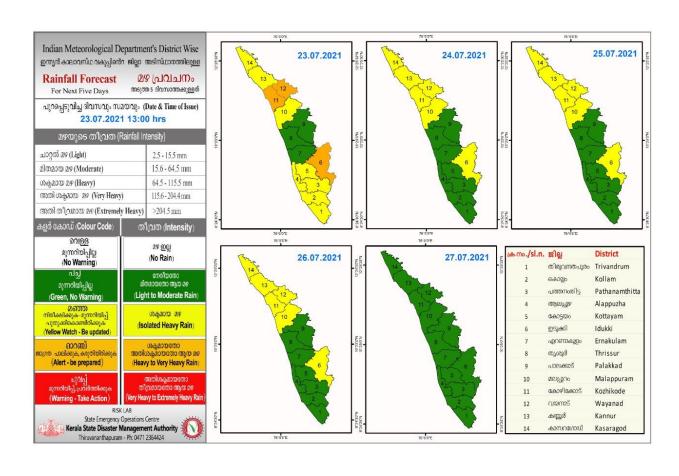

#### **RAINFALL**



### **KSEB RESERVOIR STATISTICS**

അലേർട്ട് നിലനിൽക്കുന്ന കേരളത്തിലെ പ്രധാന അണക്കെട്ടുകളിലെ (KSEB) ദിവസേനയുള്ള ജലനിരപ്പ് സംബന്ധിച്ചുള്ള വിവരം 23/07/2021, 11 am

Daily Water Levels Details of Main Power Generation Dams with Alert (KSEB) in Kerala

|                     | Daily Water Levels              | Details of Main Power G                     | eneration Dams w                                      | ith Alert (KSEB) in           | Kerala                                   |  |  |
|---------------------|---------------------------------|---------------------------------------------|-------------------------------------------------------|-------------------------------|------------------------------------------|--|--|
| No.π <sub>o</sub> . | Reservoir<br>അണക്കെട്ട്         | District<br