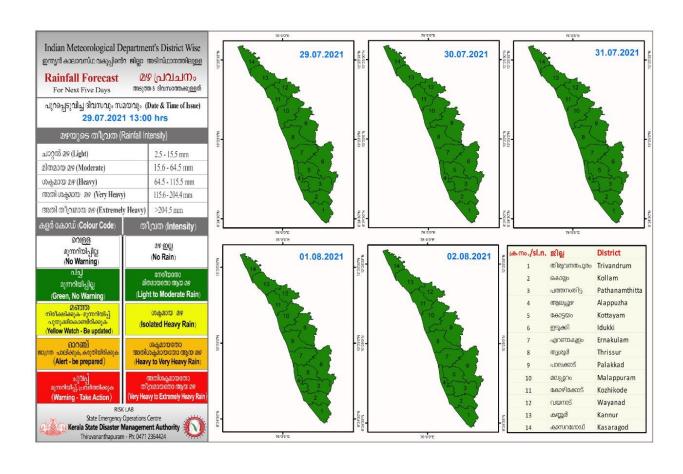

## **RAINFALL**



## **KSEB RESERVOIR STATISTICS**

അലേർട്ട് നിലനിൽക്കുന്ന കേരളത്തിലെ പ്രധാന അണക്കെട്ടുകളിലെ (KSEB) ദിവസേനയുള്ള ജലനിരപ്പ് സംബന്ധിച്ചുള്ള വിവരം 29/07/2021, 11 am

Daily Water Levels Details of Main Power Generation Dams with Alert (KSEB) in Kerala

| No.me. | Reservoir<br>അണകൊട്ട്        | District<br>회일                                                                                                             | നിലവിലെ ജലനിരപ്പ്<br>Water Level as on<br>date (m) | Colour Code (Todays<br>Alert) | പുഠത്ത് വിടുന്ന<br>വെള്ളം<br>Spill (cumecs) |  |
|--------|------------------------------|----------------------------------------------------------------------------------------------------------------------------|----------------------------------------------------|-------------------------------|