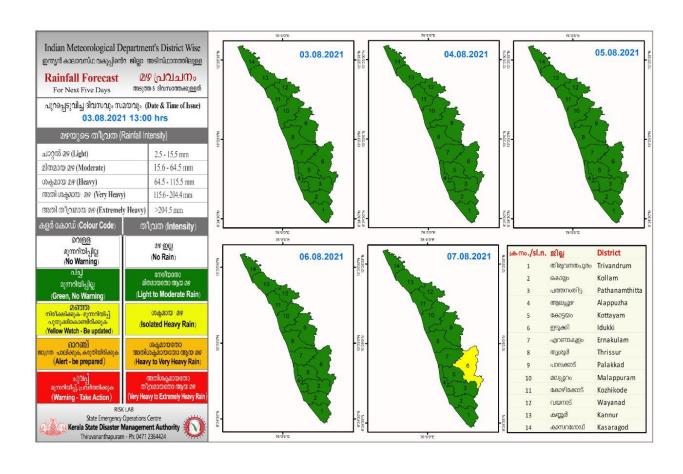

## **RAINFALL**



## **KSEB RESERVOIR STATISTICS**

അലേർട്ട് നിലനിൽക്കുന്ന കേരളത്തിലെ പ്രധാന അണക്കെട്ടുകളിലെ (KSEB) ദിവസേനയുള്ള ജലനിരപ്പ് സംബന്ധിച്ചുള്ള വിവരം 03/08/2021, 11 am

Daily Water Levels Details of Main Power Generation Dams with Alert (KSEB) in Kerala

| No.mo.      | Reservoir<br>അണക്കെട്ട്      | District<br>퇴밀                                                                                                               | നിലവിലെ ജലനിമപ്പ്<br>Water Level as on<br>date (m) | Colour Code (Todays<br>Alert) | പുറത്ത് വിടുന്ന<br>വെള്ളം<br>Spill (cumecs) |  |  |
|-------------|------------------------------|------------------------------------------------------------------------------------------------------------------------------|----------------------------------------------------|---------------