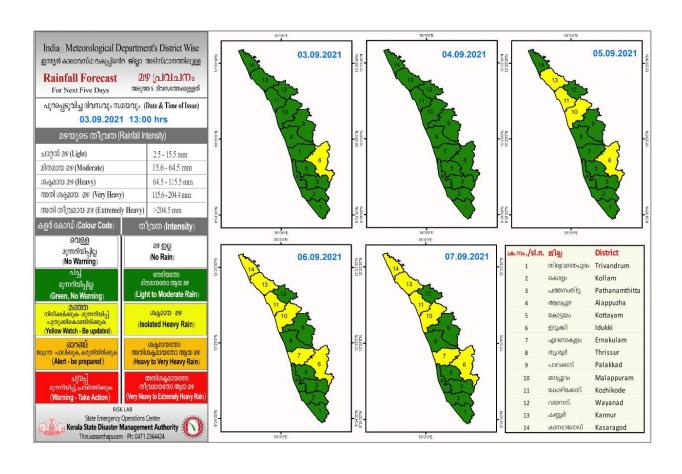

## **RAINFALL**



## **KSEB RESERVOIR STATISTICS**

|                                                      | Orange ഓറഞ്ച്<br>Red ചുവപ്പ്    | 2nd Stage of alert രണ്ടാഠഘട്ട മുന്നറിയില്പ്<br>3rd Stage of alert മൂന്നാഠഘട്ട മുന്നറിയില്പ് |                                                       |                               |                                          |  |
|------------------------------------------------------|---------------------------------|---------------------------------------------------------------------------------------------|-------------------------------------------------------|-------------------------------|------------------------------------------|--|
| Blue നീല ist Stage of alert ഒന്നാംഘട്ട മുന്നറിയിപ്പ് |                                 |