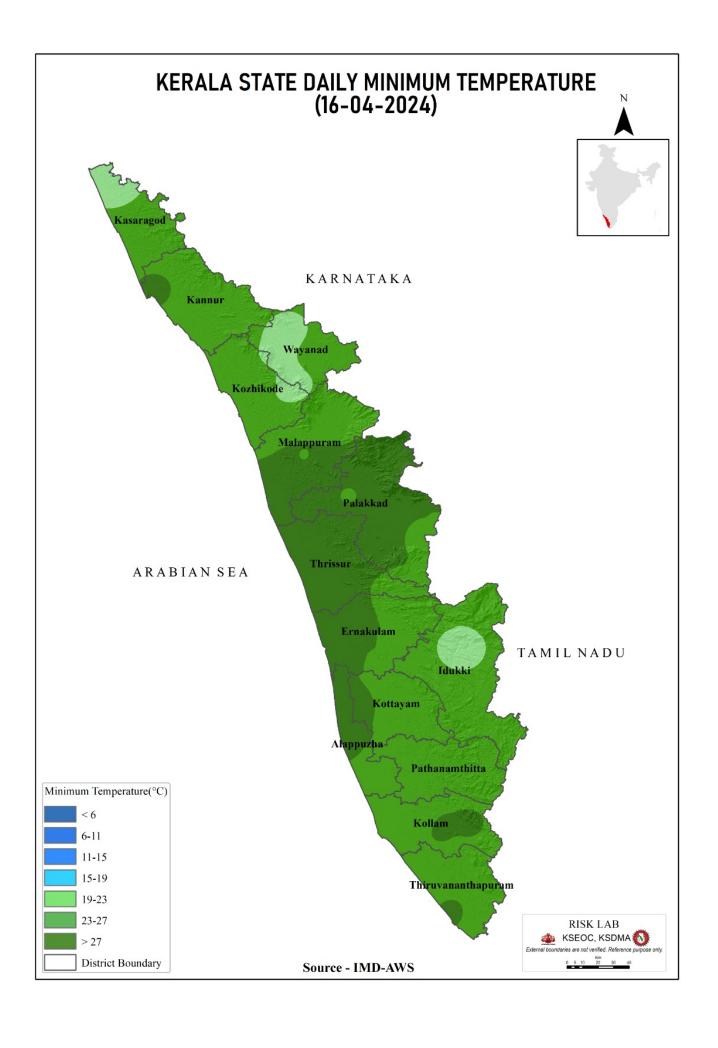

|
|            | Pazhassi(Barrage)       | (Kannur)            |                                                        |                                                                                               |                                                                                   |                                               |

മേൽ അണക്കെട്ടുകളിൽ നിലവിൽ മുന്നറിയിപ്പുകളില്ല (Currently there is no warning on the dams mentioned above)

അണക്കെട്ടിലെ പരമാവധി ജലനിരപ്പ്, പൂർണ സംഭരണ ശേഷി തുടങ്ങിയ വിശദവിവരങ്ങളടങ്ങിയ പട്ടിക https://sdma.kerala.gov.in/dam-water-level എന്ന ലിങ്കിൽ ലഭ്യമാണ്.

(The table with details such as maximum water level and full storage capacity of the dams is available at the link https://sdma.kerala.gov.in/dam-water-level)

## **TEMPERATURE**