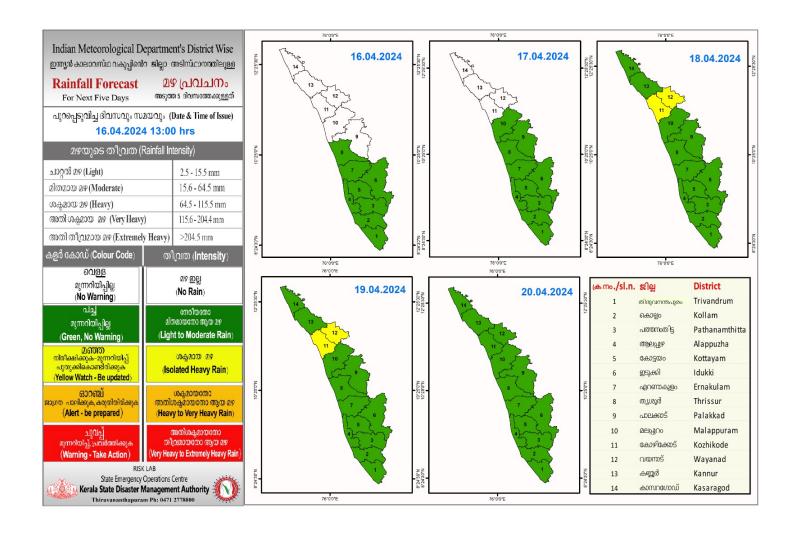

## **RAINFALL**



# KSEB RESERVOIRS - STATISTICS

അലർട്ട് നിലനിൽക്കുന്ന കേരളത്തിലെ പ്രധാന അണക്കെട്ടുകളിലെ (KSEB) ദിവസേനയുള്ള ജലനിരപ്പ് സംബന്ധിച്ചുള്ള വിവരം 16/04/2024- 11.00 AM Daily Water Level Details of Main Power Generation Dams with Alert (KSEB) - KERALA നിലവിലെ നിലവിൽ സംഭരിക്കപ്പെട്ട നിലവിലെ സംഭരണ പുറത്ത് വിടുന്ന അണക്കെട്ട് ജില്ല ജലനിരപ്പ് ജലത്തിന്റെ അളവ് ശതമാനം വെള്ളം mo. District Reservoir Today's Water Spillway Release Today's Live Storage % Storage wrt Live No. Storage at FRL Level (ft or metre) (MCM) (m3/sec) കണ്ടള ഇടുക്കി 1758.05 m 6.935 90.65% 1.16 (Kundala) (ldukki) Colour Code Blue നീല ist Stage of alert ഒന്നാംഘട്ട മുന്നറിയിപ്പ് Orange ഓറഞ്ച് 2nd Stage of alert രണ്ടാംഘട്ട മുന്നറിയിപ്പ് Red ചുവപ്പ് 3rd Stage of alert മൂന്നാംഘട്ട മുന്നറിയിപ്പ് Dams releasing water today Yellow - മഞ്ഞ മ്<mark>