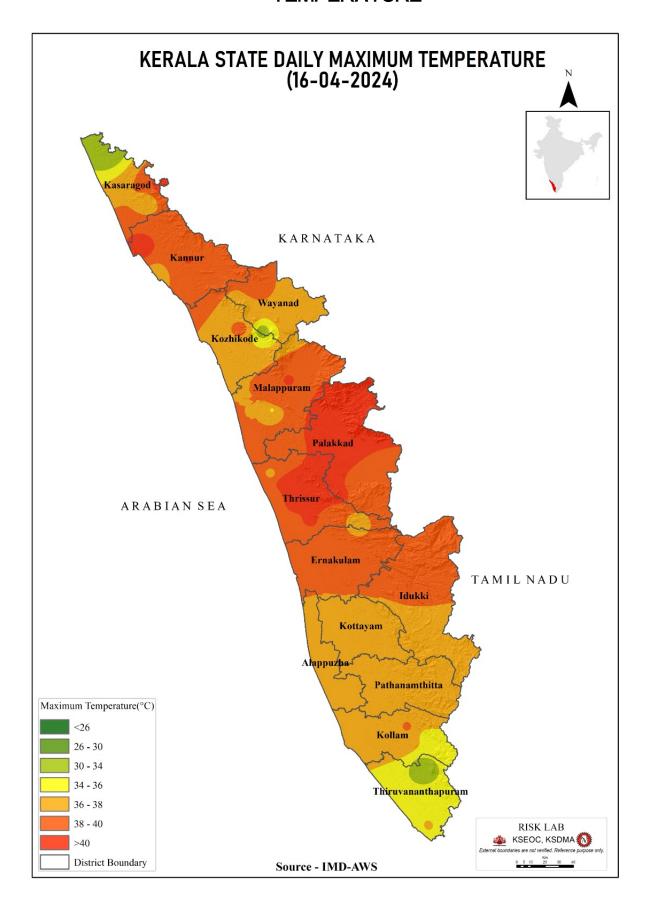

|
|            | Pazhassi(Barrage)       | (Kannur)            |                                                        |                                                                                               |                                                                                   |                                               |

മേൽ അണക്കെട്ടുകളിൽ നിലവിൽ മുന്നറിയിപ്പുകളില്ല (Currently there is no warning on the dams mentioned above)

അണക്കെട്ടിലെ പരമാവധി ജലനിരപ്പ്, പൂർണ സംഭരണ ശേഷി തുടങ്ങിയ വിശദവിവരങ്ങളടങ്ങിയ പട്ടിക https://sdma.kerala.gov.in/dam-water-level എന്ന ലിങ്കിൽ ലഭ്യമാണ്.

(The table with details such as maximum water level and full storage capacity of the dams is available at the link https://sdma.kerala.gov.in/dam-water-level)

## **TEMPERATURE**