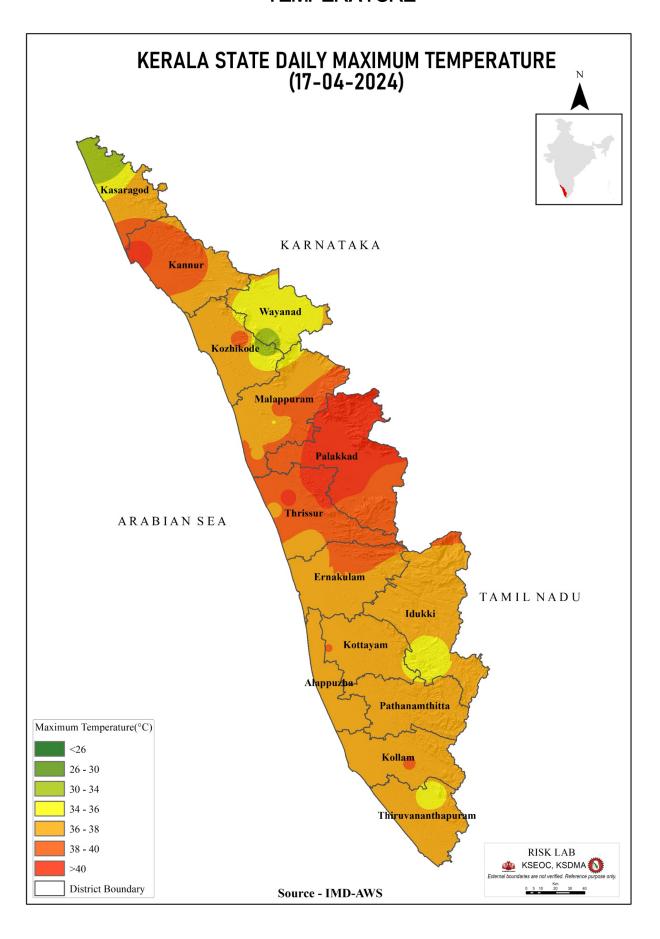

|
| 6   | പഴശ്ശി<br>Pazhassi(Barrage) | കണ്ണൂർ<br>(Kannur)      | 23.72                                                  | 27.31                                                                                         | _                                                                                 | 0.00                                          |

മേൽ അണക്കെട്ടുകളിൽ നിലവിൽ മുന്നറിയിപ്പുകളില്ല (Currently there is no warning on the dams mentioned above)

അണക്കെട്ടിലെ പരമാവധി ജലനിരപ്പ്, പൂർണ സംഭരണ ശേഷി തുടങ്ങിയ വിശദവിവരങ്ങളടങ്ങിയ പട്ടിക https://sdma.kerala.gov.in/dam-water-level എന്ന ലിങ്കിൽ ലഭ്യമാണ്.

(The table with details such as maximum water level and full storage capacity of the dams is available at the link https://sdma.kerala.gov.in/dam-water-level)

## **TEMPERATURE**