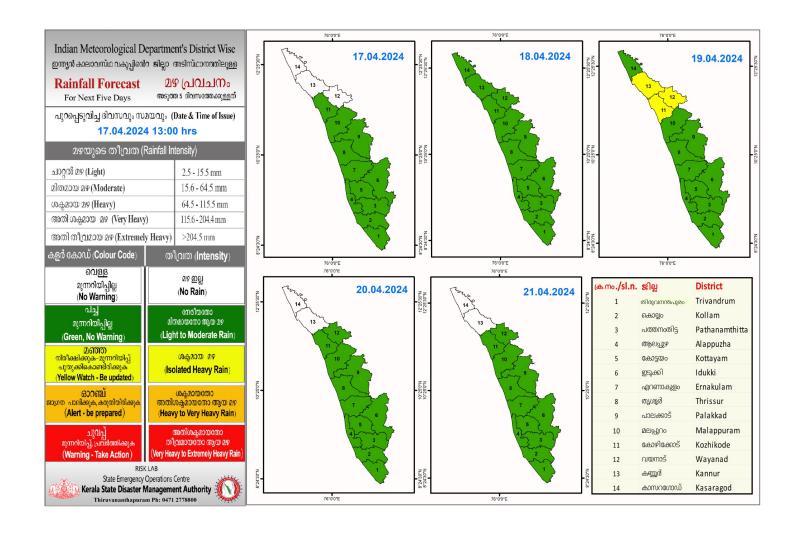

### **RAINFALL**



# KSEB RESERVOIRS - STATISTICS

അലർട്ട് നിലനിൽക്കുന്ന കേരളത്തിലെ പ്രധാന അണക്കെട്ടുകളിലെ (KSEB) ദിവസേനയുള്ള ജലനിരപ്പ് സംബന്ധിച്ചുള്ള വിവരം 17/04/2024- 11.00 AM Daily Water Level Details of Main Power Generation Dams with Alert (KSEB) - KERALA നിലവിലെ നിലവിൽ സംഭരിക്കപ്പെട്ട നിലവിലെ സംഭരണ പുറത്ത് വിടുന്ന അണക്കെട്ട് ജില്ല ജലനിരപ്പ് ജലത്തിന്റെ അളവ് ശതമാനം വെള്ളം mo. District Reservoir Today's Water Today's Live Storage % Storage wrt Live Spillway Release No. Level (ft or metre) (MCM) Storage at FRL (m3/sec) കണ്ടള ഇടുക്കി 1758.05 m 6.935 90.65% 1.16 (Kundala) (ldukki) Colour Code Blue നീല 1st Stage of alert ഒന്നാംഘട്ട മുന്നറിയിപ്പ് Orange ഓറഞ്ച് 2nd Stage of alert രണ്ടാംഘട്ട മുന്നറിയിപ്പ് Red ചുവപ്പ് 3rd Stage of alert മൂന്നാംഘട്ട മുന്നറിയിപ്പ് Dams releasing water today Yellow - മഞ്ഞ <mark>മു