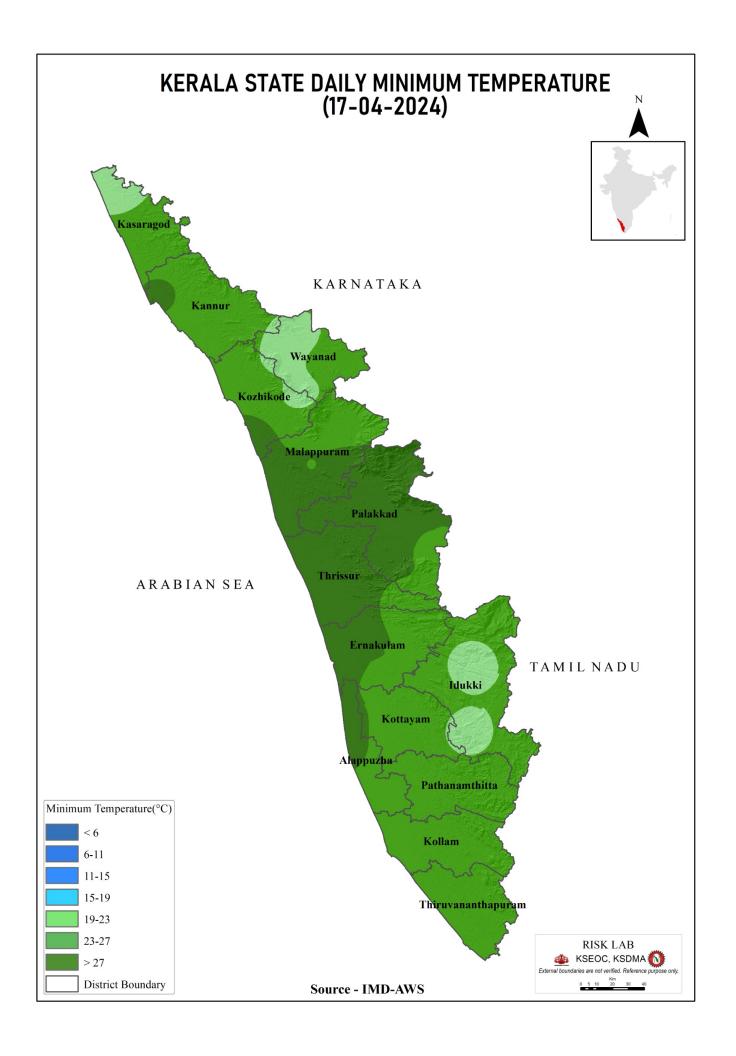

|
| 6   | പഴശ്ശി<br>Pazhassi(Barrage) | കണ്ണൂർ<br>(Kannur)      | 23.72                                                  | 27.31                                                                                         | _                                                                                 | 0.00                                          |

മേൽ അണക്കെട്ടുകളിൽ നിലവിൽ മുന്നറിയിപ്പുകളില്ല (Currently there is no warning on the dams mentioned above)

അണക്കെട്ടിലെ പരമാവധി ജലനിരപ്പ്, പൂർണ സംഭരണ ശേഷി തുടങ്ങിയ വിശദവിവരങ്ങളടങ്ങിയ പട്ടിക https://sdma.kerala.gov.in/dam-water-level എന്ന ലിങ്കിൽ ലഭ്യമാണ്.

(The table with details such as maximum water level and full storage capacity of the dams is available at the link https://sdma.kerala.gov.in/dam-water-level)

## **TEMPERATURE**