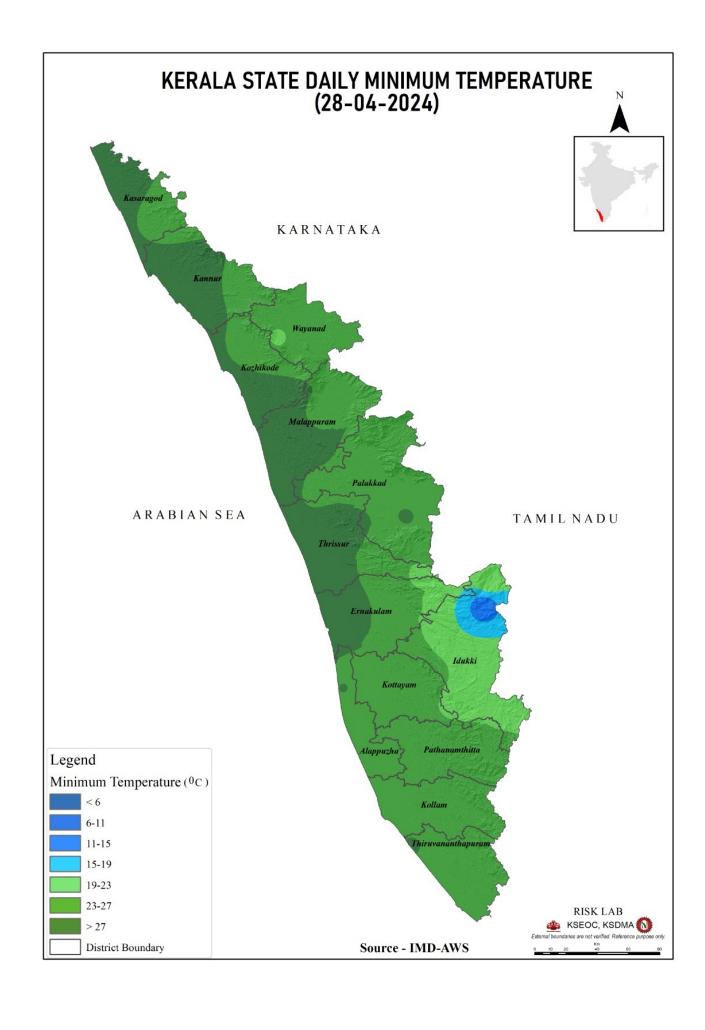

|
| 7   | പഴശ്ശി<br>Pazhassi(Barrage) | കണ്ണൂർ<br>(Kannur)      | 23.08                                                  | 23.08                                                                                         | _                                                                                 | 0.00                                          |

മേൽ അണക്കെട്ടുകളിൽ നിലവിൽ മുന്നറിയിപ്പുകളില്ല (Currently there is no warning on the dams mentioned above)

അണക്കെട്ടിലെ പരമാവധി ജലനിരപ്പ്, പൂർണ സംഭരണ ശേഷി തുടങ്ങിയ വിശദവിവരങ്ങളടങ്ങിയ പട്ടിക https://sdma.kerala.gov.in/dam-water-level എന്ന ലിങ്കിൽ ലഭ്യമാണ്.

(The table with details such as maximum water level and full storage capacity of the dams is available at the link https://sdma.kerala.gov.in/dam-water-level)

## **TEMPERATURE**