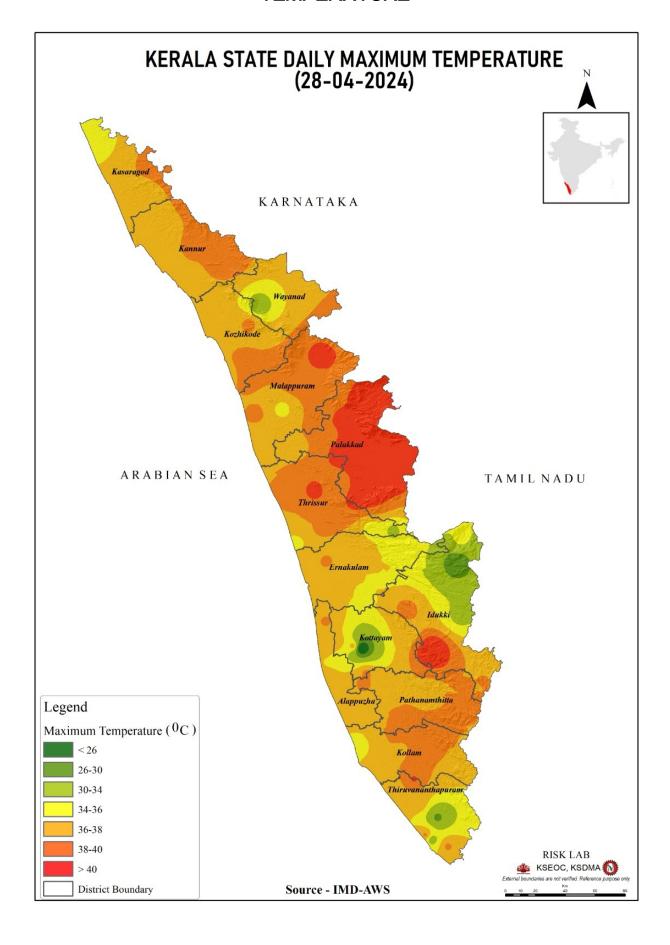

|
| 7   | പഴശ്ശി<br>Pazhassi(Barrage) | കണ്ണൂർ<br>(Kannur)      | 23.08                                                  | 23.08                                                                                         | _                                                                                 | 0.00                                          |

മേൽ അണക്കെട്ടുകളിൽ നിലവിൽ മുന്നറിയിപ്പുകളില്ല (Currently there is no warning on the dams mentioned above)

അണക്കെട്ടിലെ പരമാവധി ജലനിരപ്പ്, പൂർണ സംഭരണ ശേഷി തുടങ്ങിയ വിശദവിവരങ്ങളടങ്ങിയ പട്ടിക https://sdma.kerala.gov.in/dam-water-level എന്ന ലിങ്കിൽ ലഭ്യമാണ്.

(The table with details such as maximum water level and full storage capacity of the dams is available at the link https://sdma.kerala.gov.in/dam-water-level)

## **TEMPERATURE**