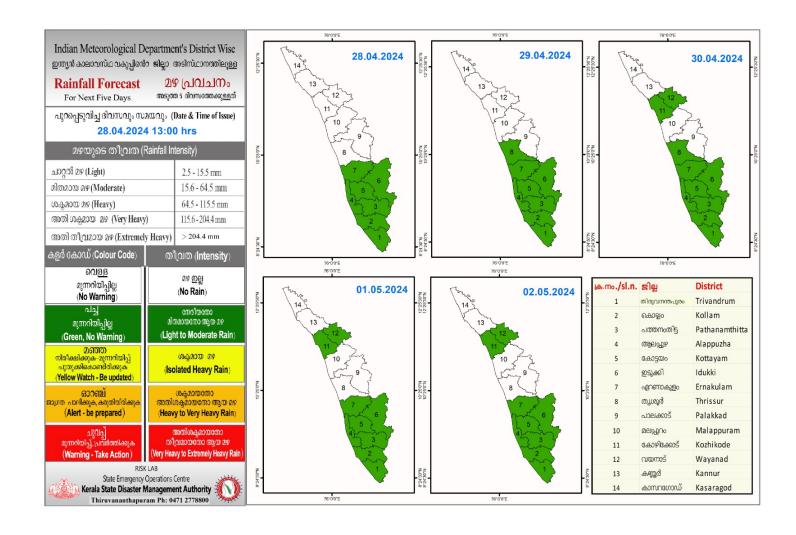

## **RAINFALL**



# KSEB RESERVOIRS - STATISTICS

അലർട്ട് നിലനിൽക്കുന്ന കേരളത്തിലെ പ്രധാന അണക്കെട്ടുകളിലെ (KSEB) ദിവസേനയുള്ള ജലനിരപ്പ് സംബന്ധിച്ചുള്ള വിവരം 28/04/2024- 11.00 AM Daily Water Level Details of Main Power Generation Dams with Alert (KSEB) - KERALA നിലവിൽ സംഭരിക്കപ്പെട്ട നിലവിലെ നിലവിലെ സംഭരണ പുറത്ത് വിടുന്ന ജില്ല അണക്കെട്ട് ജലനിരപ്പ് ജലത്തിന്റെ അളവ് ശതമാനം വെള്ളം mo. District Reservoir Today's Water Today's Live Storage Spillway Release % Storage wrt Live No. Level (ft or metre) (MCM) Storage at FRL (m3/sec) കണ്ടള ഇടുക്കി 1758.10 m 91.11% 1.16 6.970 (Kundala) (ldukki) Colour Code

|  | Colour Code   |                                                                                            |  |  |  |
|--|---------------|-------------------------------------------------------------------------