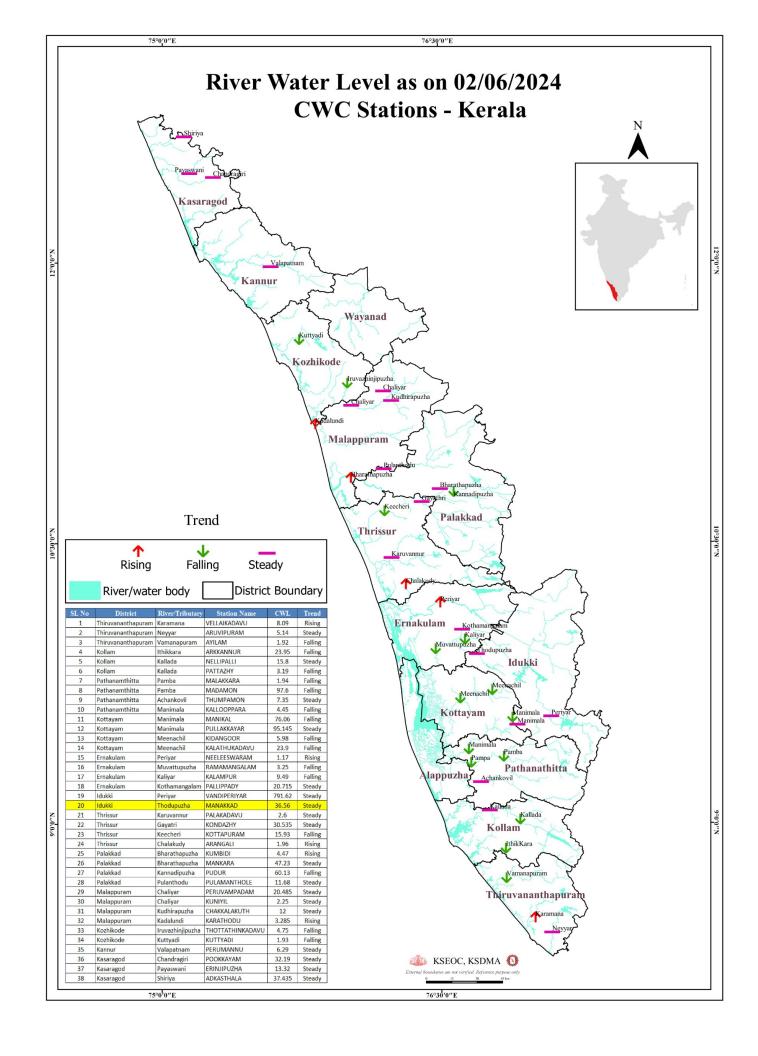

|                  |               | age of alert acc                      |                             |                                  | 1121                           |



## **24 HOUR RAINFALL OVER KERALA**



### **SEA STATE**