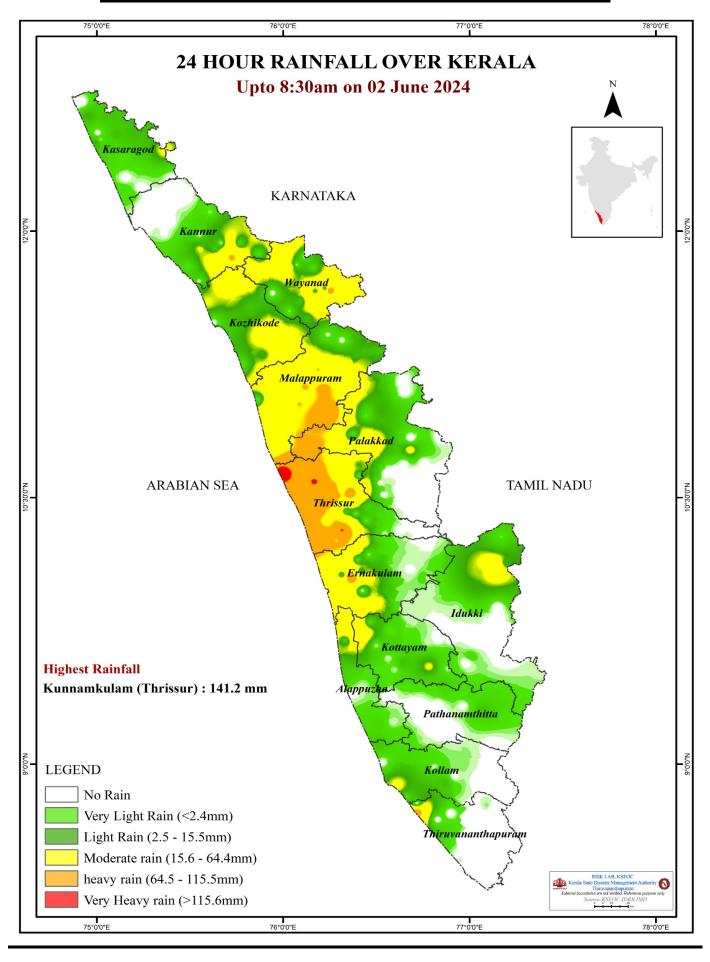

|                  |               | age of alert acc                      |                             |                                  | 1121                           |



## **24 HOUR RAINFALL OVER KERALA**



### **SEA STATE**