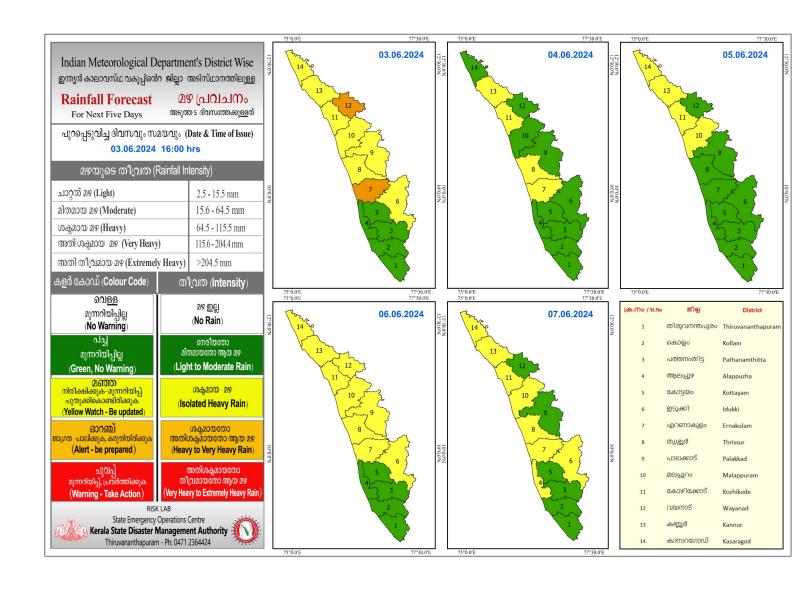

#### RAINFALL



### KSEB RESERVOIRS-STATISTICS

കേരളത്തിലെ പ്രധാന അണക്കെട്ടുകളിലെ (KSEB) ദിവസേനയുള്ള ജലനിരപ്പ് സംബന്ധിച്ചുള്ള വിവരം 03/06/2024 - 11.00 AM

Daily Water Level Details of Main Power Generation Dams (KSEB) - KERALA

|     |                                         |                  |