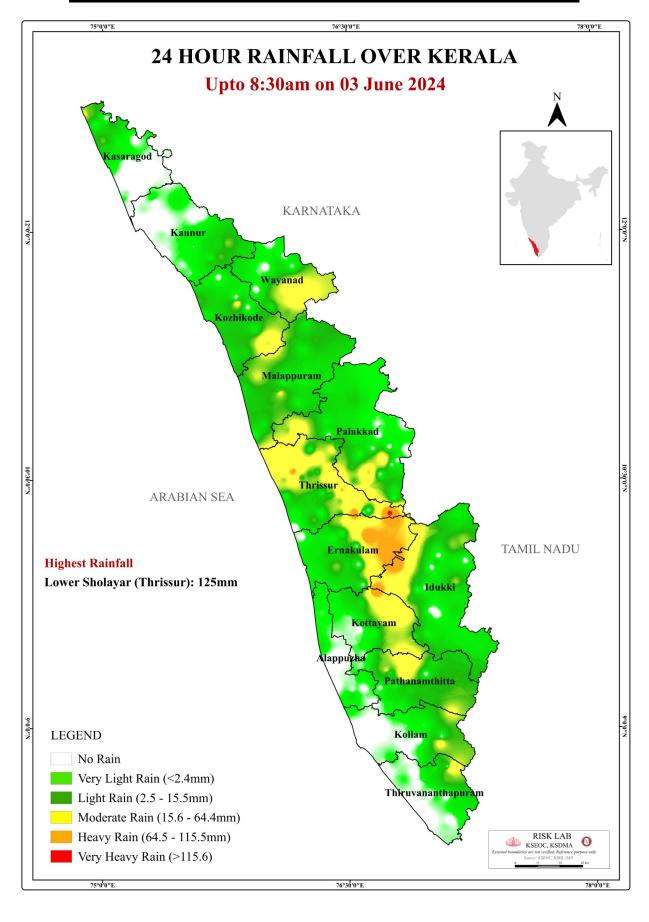

|                             |                                  | 14                             |

|               | Colour Code                                                     |  |  |
|---------------|-----------------------------------------------------------------|--|--|
| White വെള്ള   | No Alerts നിലവിൽ മുന്നറിയിപ്പുകൾ ഇല്ല                           |  |  |
| Yellow zasowo | 1st Stage of alert ഒന്നാംഘട്ട മുന്നറിയിച്ച് (WARNING LEVEL)     |  |  |
| Orange ഓറഞ്ച് | 2st Stage of alert ഒന്നാംഘട്ട മുന്നറിയിച്ച് (DANGER LEVEL)      |  |  |
| Red ചുവപ്പ്   | 3rd Stage of alert മൂന്നാംഘട്ട മുന്നറീയിപ്പ് (HIGH FLOOD LEVEL) |  |  |

Source : കേന്ദ്ര ഇല കമ്മീഷൻ (Central Water Commission) പ്രളയ മുന്നറിയിപ്പ് സംവിധാനം-KSEOC-KSDMA (03/06/2024, 12 pm)



# **24 HOUR RAINFALL OVER KERALA**



## **SEA STATE**