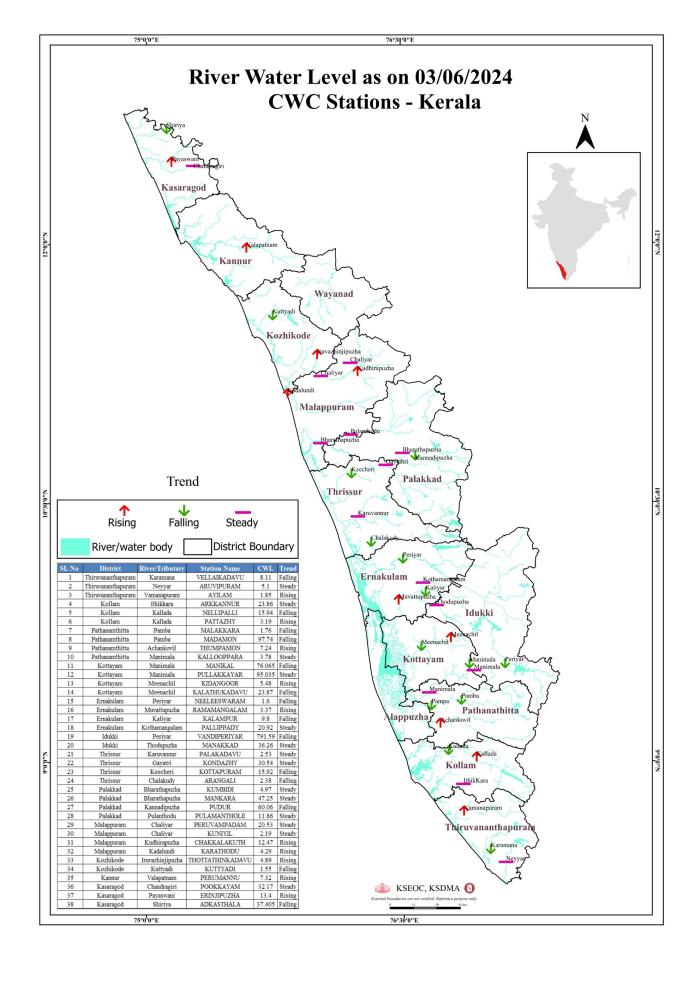

### KSEB RESERVOIRS-STATISTICS

കേരളത്തിലെ പ്രധാന അണക്കെട്ടുകളിലെ (KSEB) ദിവസേനയുള്ള ജലനിരപ്പ് സംബന്ധിച്ചുള്ള വിവരം 03/06/2024 - 11.00 AM

Daily Water Level Details of Main Power Generation Dams (KSEB) - KERALA