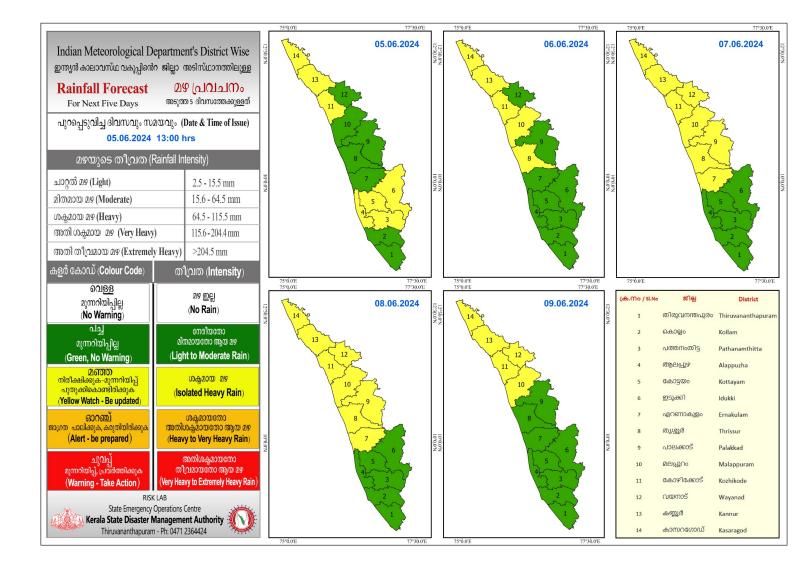

## RAINFALL



#### **KSEB RESERVOIRS- STATISTICS**

#### കേരളത്തിലെ പ്രധാന അണക്കെട്ടുകളിലെ (KSEB) ദിവസേനയുള്ള ജലനിരപ്പ് സംബന്ധിച്ചുള്ള വിവരം

05/06/2024 - 11.00 AM

Daily Water Level Details of Main Power Generation Dams (KSEB) - KERALA

| നം.<br>No. | അണക്കെട്ട്<br>Reservoir             | ଛାତ୍ର<br>District                 | നിലവിലെ ജലനിരപ്പ്<br>Today's Water Level<br>(ft or metre) | നിലവിൽ<br>സംഭരിക്കപ്പെട്ട<br>ജലത്തിന്റെ അളവ്<br>Today's Live Storage<br>(MCM) | നിലവിലെ സംഭരണ<br>ശതമാനം<br>% Storage wrt Live<br>Storage at FRL | പുറത്ത് വിടുന്ന വെള്ളം<br>Spillway Release<br>(m3/sec) |
|------------|-------------------------------------|-----------------------------------|-----------------------------------------------------------|--------------------------------------------------------------------------