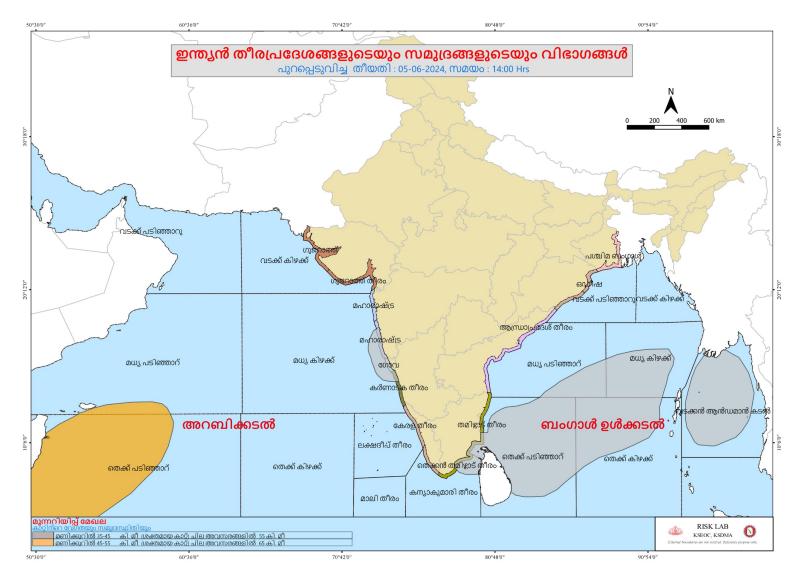

| Yellow 260              |                | lst S                                                     | tage of alert com              | -                           | -                                | EL)                            |
|               | Orange ഓറ               |                | 2st Stage of alert ഒന്നാംഘട്ട മന്നറിയിപ്പ് (DANGER LEVEL) |                                |                             |                                  |                                |
|               | Red ച്ചവം<br>Source : d |                | 3rd St                                                    | age of alert <b>g</b> cma      | ംഘട്ട മുന്നറീയിപ്പ          | (HIGH FLOOD LE                   | VEL)                           |



# **24 HOUR RAINFALL OVER KERALA**



### SEA STATE