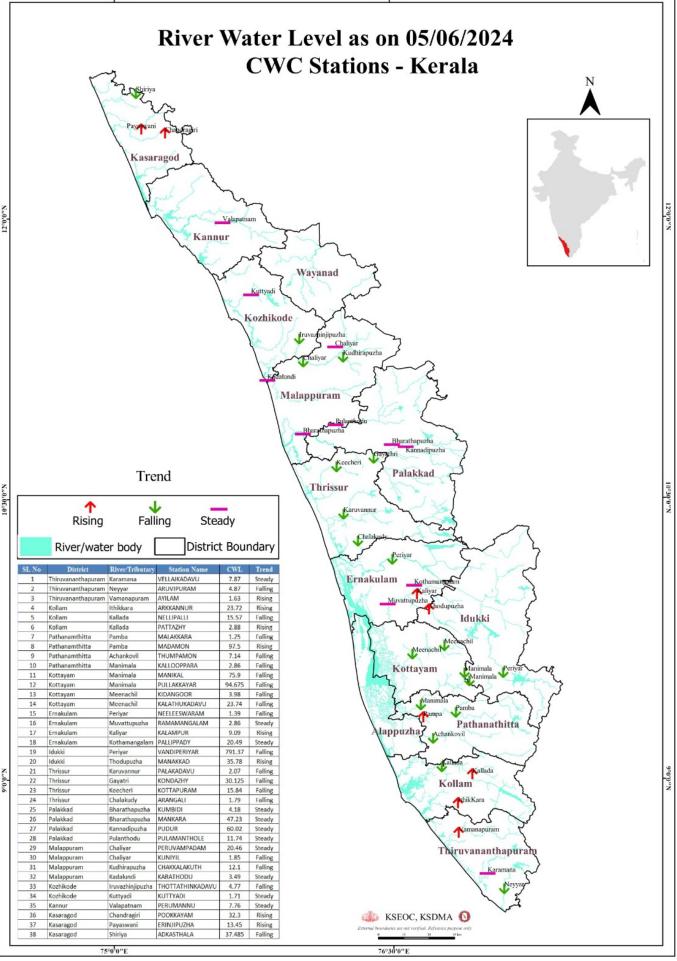

# FLOOD REPORT

| ക്രമ<br>നമ്പർ | നദി                     | സ്റ്റേഷൻ       | ജില്ല                                                     | വാണിംഗ്<br>നിരപ്പ്<br>(മീറ്റർ) | അപകട<br>നിരപ്പ്<br>(മീറ്റർ) | നിലവിലെ<br>ജലനിരപ്പ്<br>(മീറ്റർ) | നിലവിലെ<br>പ്രവണത<br>(at 8 am) |
|---------------|-------------------------|----------------|-----------------------------------------------------------|--------------------------------|-----------------------------|----------------------------------|--------------------------------|
| 1             | കരമന                    | വെള്ളൈകടവ്     | തിരുവനന്തപുരം                                             | 9.0                            | 10.00                       | 7.87                             | മാറ്റമില്ല                     |
| 2             | നെയ്യാർ                 | അരുവിപ്പറം     | തിരുവനന്തപുരം                                             | 6.5                            | 8.00                        | 4.87                             | ണുത്ത                          |
| 3             | വാമനപുരം                | അയിലം          | തിരുവനന്തപുരം                                             | 6.0                            | 8.50                        | 1.63                             | ഉയരുന്നു                       |
| 4             | ഇത്തിക്കര               | തരക്നന്തർ      | കൊല്ലം                                                    | 27.0                           | 28.00                       | 23.72                            | ഉയരുന്നു                       |
| 5             | കല്ലട                   | നെല്ലിപ്പള്ളി  | കൊല്ലം                                                    | 18.0                           | 20.00                       | 15.57                            | ണുത്ത                          |
| 6             | കല്ലട                   | പട്ടാഴി        | കൊല്ലം                                                    | 7.0                            | 8.00                        | 2.88                             | ഉയരുന്നു                       |
| 7             | പമ്പ                    | മലക്കര         | പത്തനംതിട്ട                                               | 6.0                            | 7.00                        | 1.25                             | ണുത്ത                          |
| 8             | പമ്പ                    | മടമൺ           | പത്തനംതിട്ട                                               | 100.0                          | 101.00                      | 97.50                            | ഉയരുന്നു                       |
| 9             | അച്ചൻകോവിൽ              | ത്രംപമൺ        | പത്തനംതിട്ട                                               | 9.0                            | 10.00                       | 7.14                             | ണുത്ത                          |
| 10            | മണിമല                   | കല്ലൂപ്പാറ     | പത്തനംതിട്ട                                               | 5.0                            | 6.00                        | 2.86                             | ണുത                            |
| 11            | മണിമല                   | മണിക്കൽ        | കോട്ടയം                                                   | 77.4                           | 78.40                       | 75.90                            | ണുത്തേ                         |
| 12            | മണിമല                   | പപ്ലക്കയാർ     | കോട്ടയം                                                   | 96.2                           | 97.20                       | 94.675                           | ണുത്ത                          |
| 13            | മീനച്ചിൽ                | കിടങ്ങൂർ       | കോട്ടയം                                                   | 6.16                           | 7.16                        | 3.98                             | ണുത്ര                          |
| 14            | മീനച്ചിൽ                | കാലത്തുംകടവ്   | കോട്ടയം                                                   | 24.8                           | 25.80                       | 23.74                            | ണുത്ത                          |
| 15            | പെരിയാർ                 | നീലീശ്വരം      | എറണാകുളം                                                  | 9.0                            | 10.00                       | 1.39                             | ണുത്ര                          |
| 16            | മുവാറ്റപുഴ              | രാമമംഗലം       | എറണാകുളം                                                  | 8.0                            | 9.00                        | 2.86                             | മാറ്റമില്ല                     |
| 17            | കാളിയാർ                 | കലംപുർ         | എറണാകുളം                                                  | 12.64                          | 13.64                       | 9.09                             | ഉയരുന്നു                       |
| 18            | കോതമംഗലം                | പള്ളിപ്പടി     | എറണാകുളം                                                  | 23.8                           | 24.80                       | 20.49                            | മാറ്റമില്ല                     |
| 19            | പെരിയാർ                 | വണ്ടിപെരിയാർ   | ഇടുക്കി                                                   | 794.2                          | 795.20                      | 791.37                           | ണുത്ത                          |
| 20            | തൊടുപുഴ                 | മണക്കാട്       | ഇടുക്കി                                                   | 36.5                           | 37.50                       | 35.78                            | ഉയരുന്നു                       |
| 21            | കരവന്തുർ                | പാലകടവ്        | ർമ്ല                                                      | 4.14                           | 5.14                        | 2.07                             | ണുത                            |
| 22            | ഗായത്രി                 | കൊണ്ടാഴി       | മുത്ര                                                     | 32.2                           | 33.3                        | 30.125                           | ണുത്ത                          |
| 23            | കീച്ചേരി                | കോട്ടപ്പറം     | മുത്ര                                                     | 18.5                           | 20.00                       | 15.84                            | ണുത്ര                          |
| 24            | ചാലക്കടി                | അരങ്ങാലി       | മുത്ര                                                     | 7.1                            | 8.10                        | 4.18                             | ണുന്ത                          |
| 25            | ഭാരതപുഴ                 | കമ്പിടി        | പാലക്കാട്                                                 | 8.2                            | 9.20                        | 1.79                             | മാറ്റമില്ല                     |
| 26            | ഭാരതപുഴ                 | മങ്കര          | പാലക്കാട്                                                 | 51.53                          | 52.53                       | 47.23                            | മാറ്റമില്ല                     |
| 27            | കണ്ണാടിപുഴ              | പുദ്ദർ         | പാലക്കാട്                                                 | 63.5                           | 64.50                       | 60.02                            | മാറ്റമില്ല                     |
| 28            | പ്പലൻതോട്               | പലാമന്തോൾ      | പാലക്കാട്                                                 | 15.6                           | 16.60                       | 11.74                            | മാറ്റമില്ല                     |
| 29            | ചാലിയാർ                 | പെരുവമ്പടം     | മലപ്പറം                                                   | 26.5                           | 27.50                       | 20.46                            | മാറ്റമില്ല                     |
| 30            | ചാലിയാർ                 | കനിയിൽ         | മലപ്പറം                                                   | 10.85                          | 11.85                       | 1.85                             | ണുത                            |
| 31            | കദിരപ്പഴ                | ചക്കളകത്ത്     | മലപ്പറം                                                   | 17.9                           | 18.90                       | 12.10                            | ണുത                            |
| 32            | കടലുണ്ടി                | കാരത്തോട്      | മലപ്പറം                                                   | 12.0                           | 13.00                       | 3.49                             | മാറ്റമില്ല                     |
| 33            | ഇരുവഴിഞ്ഞിപ്പഴ          | തോട്ടത്തിൻകടവ് | കോഴിക്കോട്                                                | 15.8                           | 16.80                       | 4.77                             | ണുത                            |
| 34            | കറ്റിയാടി               | കറ്റിയാടി      | കോഴിക്കോട്                                                | 5.95                           | 6.95                        | 1.71                             | മാറ്റമില്ല                     |
| 35            | വളപട്ടണം                | പെരുമണ്ണ്      | കണ്ണൂർ                                                    | 17.2                           | 18.20                       | 7.76                             | മാറ്റമില്ല                     |
| 36            | ചന്ദ്രഗിരി              | പക്കയം         | കാസറഗോഡ്                                                  | 36.2                           | 37.20                       | 32.30                            | ഉയരുന്നു                       |
| 37            | പയസ്വിനി                | എരിഞ്ഞിപ്പഴ    | കാസറഗോഡ്                                                  | 18.03                          | 19.03                       | 13.45                            | ഉയരുന്നു                       |
| 38            | ഷിറിയ                   | അട്ടക്കസ്ഥല    | കാസറഗോഡ്                                                  | 43.75                          | 44.75                       | 37.485                           | ണുത                            |
|               |                         | ള്ള കണക്കൾ പ്ര |                                                           |                                |                             |                                  | 8                              |
|               |                         | ള്ള കണക്കൾ ക്ര |                                                           |                                | 0                           |                                  | 19                             |
| ę             | ഇന്ന് രാവിലെയുള         | ള കണക്കകൾ പ്രക |                                                           |                                | ഷനുകളുടെ എ                  | ണ്ണം (–)                         | 11                             |
|               | White စသုള              | 8              | Colour                                                    |                                | ലവിൽ മുന്നറിയിം             | പ്പകൾ ഇല്ല                       |                                |
|               | Yellow 260              |                | lst S                                                     | tage of alert com              | -                           | -                                | EL)                            |
|               | Orange ഓറ               |                | 2st Stage of alert ഒന്നാംഘട്ട മന്നറിയിപ്പ് (DANGER LEVEL) |                                |                             |                                  |                                |
|               | Red ച്ചവം<br>Source : d |                | 3rd St                                                    | age of alert <b>g</b> cma      | ംഘട്ട മുന്നറീയിപ്പ          | (HIGH FLOOD LE                   | VEL)                           |