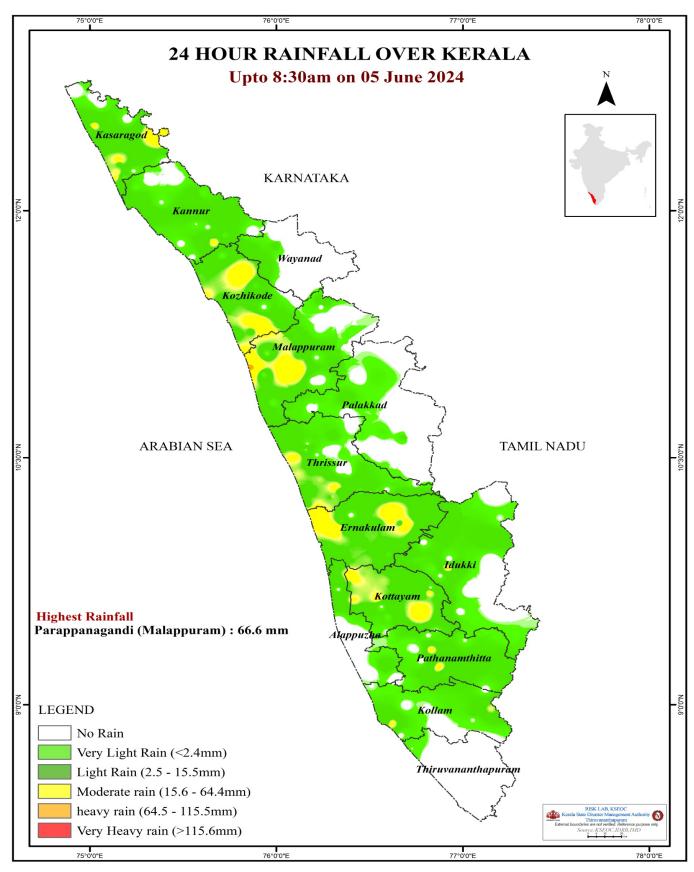

|
|               | Yellow 260              |                | lst S                                                     | tage of alert com              | -                           | -                                | EL)                            |
|               | Orange ഓറ               |                | 2st Stage of alert ഒന്നാംഘട്ട മന്നറിയിപ്പ് (DANGER LEVEL) |                                |                             |                                  |                                |
|               | Red ച്ചവം<br>Source : d |                | 3rd St                                                    | age of alert <b>g</b> cma      | ംഘട്ട മുന്നറീയിപ്പ          | (HIGH FLOOD LE                   | VEL)                           |



# **24 HOUR RAINFALL OVER KERALA**



### SEA STATE