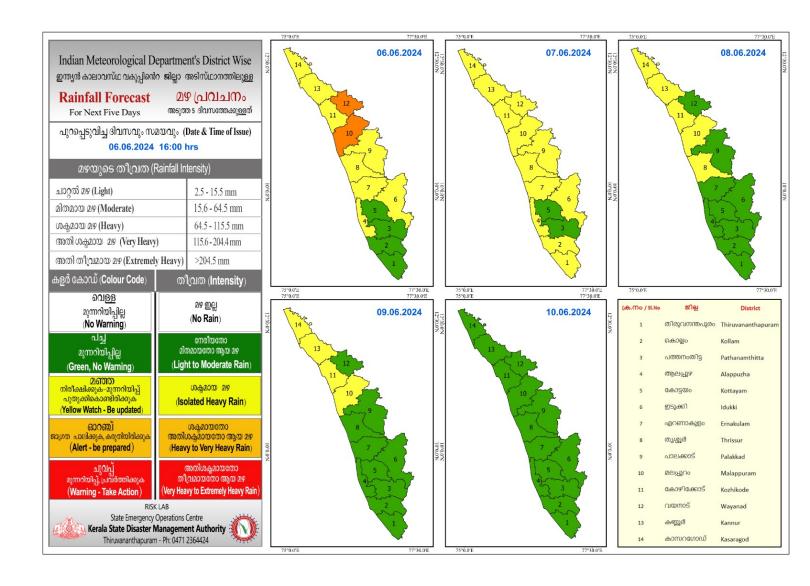

#### RAINFALL



### KSEB RESERVOIRS - STATISTICS

#### കേരളത്തിലെ പ്രധാന അണക്കെട്ടുകളിലെ (KSEB) ദിവസേനയുള്ള ജലനിരപ്പ് സംബന്ധിച്ചുള്ള വിവരം 06/06/2024 - 11.00 AM

Daily Water Level Details of Main Power Generation Dams (KSEB) - KERALA

|     |                                |                        |                     | നിലവിൽ