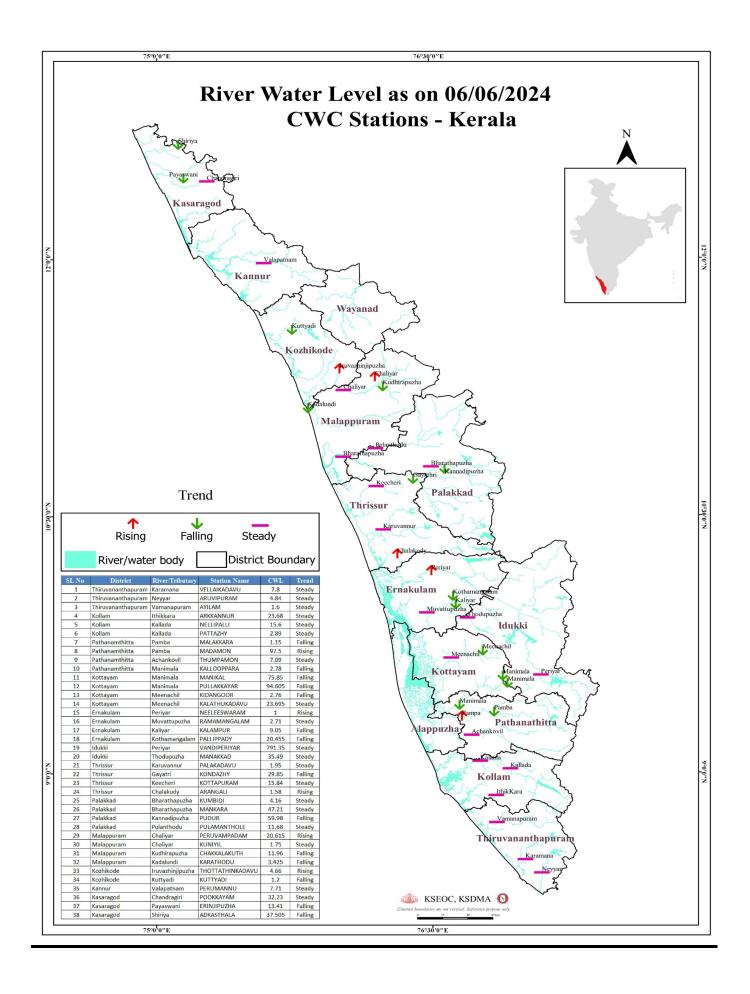

ER LEVEL) |                                |                                 |                                  |                                |
|               | Red ച്യവം              |                       |                                                                                                                           | age of alert acmo              |                                 |                                  |                                |
|               | Source : 6             | കേന്ദ്ര ജല കമ്മീഷൻ (0 | Central Water Commiss                                                                                                     | ion) പ്രളയ മുന്നറി             | യിച്ച് സംവിധാനം-                | KSEOC-KSDMA                      |                                |



# **24 HOUR RAINFALL OVER KERALA**



## **SEA STATE**