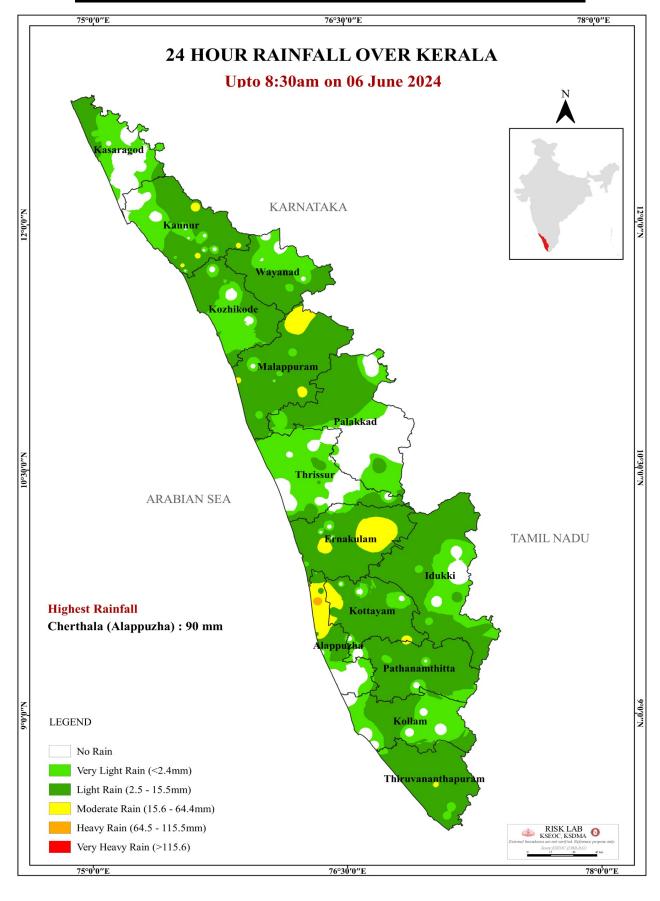

|                                 |                                  |                                |
|               | Red ച്യവം              |                       |                                                                                                                           | age of alert acmo              |                                 |                                  |                                |
|               | Source : 6             | കേന്ദ്ര ജല കമ്മീഷൻ (0 | Central Water Commiss                                                                                                     | ion) പ്രളയ മുന്നറി             | യിച്ച് സംവിധാനം-                | KSEOC-KSDMA                      |                                |



# **24 HOUR RAINFALL OVER KERALA**



## **SEA STATE**