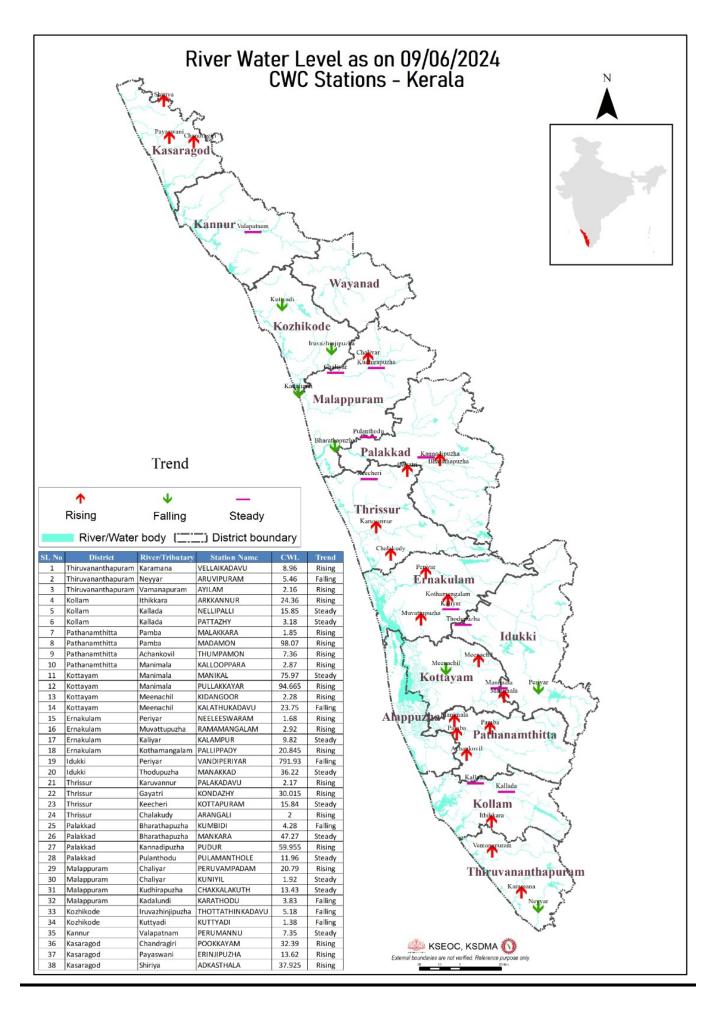

## FLOOD REPORT

| ക്രമ<br>നമ്പർ | നലി             | സ്റ്റേഷൻ               | ജില്ല                                                                                                           | വാണിംഗ്<br>നിരപ്പ്<br>(മീറ്റർ) | അപകട<br>നിരപ്പ്<br>(മീറ്റർ) | നിലവിലെ<br>ജലനിരപ്പ്<br>(മീറ്റർ) | നിലവിലെ<br>പ്രവണത<br>(at 8 am) |
|---------------|-----------------|------------------------|-----------------------------------------------------------------------------------------------------------------|--------------------------------|-----------------------------|----------------------------------|--------------------------------|
| 1             | കരമന            | വെള്ളൈകടവ്             | തിരുവനന്തപുരം                                                                                                   | 9.0                            | 10.00                       | 8.96                             | ഉയരുന്നു                       |
| 2             | നെയ്യാർ         | അരുവിപ്പറം             | തിരുവനന്തപുരം                                                                                                   | 6.5                            | 8.00                        | 5.46                             | ണുത                            |
| 3             | വാമനപുരം        | അയിലം                  | തിരുവനന്തപുരം                                                                                                   | 6.0                            | 8.50                        | 2.16                             | ഉയരുന്നു                       |
| 4             | ഇത്തിക്കര       | അരക്കന്നൂർ             | കൊല്ലം                                                                                                          | 27.0                           | 28.00                       | 24.36                            | ഉയരുന്നു                       |
| 5             | കല്ലട           | നെല്ലിപ്പള്ളി          | കൊല്ലം                                                                                                          | 18.0                           | 20.00                       | 15.85                            | മാറ്റമില്ല                     |
| 6             | കല്ലട           | പട്ടാഴി                | കൊല്ലം                                                                                                          | 7.0                            | 8.00                        | 3.18                             | മാറ്റമില്ല                     |
| 7             | പമ്പ            | മലക്കര                 | പത്തനംതിട്ട                                                                                                     | 6.0                            | 7.00                        | 1.85                             | ഉയരുന്നു                       |
| 8             | പമ്പ            | മടമൺ                   | പത്തനംതിട്ട                                                                                                     | 100.0                          | 101.00                      | 98.07                            | ഉയരുന്നു                       |
| 9             | അച്ചൻകോവിൽ      | ത്രംപമൺ                | പത്തനംതിട്ട                                                                                                     | 9.0                            | 10.00                       | 7.36                             | ഉയരുന്നു                       |
| 10            | മണിമല           | കല്ലപ്പാറ              | പത്തനംതിട്ട                                                                                                     | 5.0                            | 6.00                        | 2.87                             | ഉയരുന്നു                       |
| 11            | മണിമല           | മണിക്കൽ                | കോട്ടയം                                                                                                         | 77.4                           | 78.40                       | 75.97                            | മാറ്റമില്ല                     |
| 12            | മണിമല           | പ്പല്ലക്കയാർ           | കോട്ടയം                                                                                                         | 96.2                           | 97.20                       | 94.665                           | ഉയരുന്നു                       |
| 13            | മീനച്ചിൽ        | കിടങ്ങൂർ               | കോട്ടയം                                                                                                         | 6.16                           | 7.16                        | 2.28                             | ഉയരുന്നു                       |
| 14            | മീനച്ചിൽ        | കാലത്തുംകടവ്           | കോട്ടയം                                                                                                         | 24.8                           | 25.80                       | 23.75                            | ണുത                            |
| 15            | പെരിയാർ         | നീലീശ്വരം              | എറണാകളം                                                                                                         | 9.0                            | 10.00                       | 1.68                             | ഉയരുന്നു                       |
| 16            | മുവാറ്റപുഴ      | രാമമംഗലം               | എറണാകളം                                                                                                         | 8.0                            | 9.00                        | 2.92                             | ഉയരുന്നു                       |
| 17            | കാളിയാർ         | കലംപൂർ                 | എറണാകളം                                                                                                         | 12.64                          | 13.64                       | 9.82                             | മാറ്റമില്ല                     |
| 18            | കോതമംഗലം        | പള്ളിപ്പടി             | എറണാകളം                                                                                                         | 23.8                           | 24.80                       | 20.845                           | ഉയരുന്നു                       |
| 19            | പെരിയാർ         | വണ്ടിപെരിയാർ           | ഇടുക്കി                                                                                                         | 794.2                          | 795.20                      | 791.93                           | ണുത                            |
| 20            | തൊടുപുഴ         | മണക്കാട്               | ഇടുക്കി                                                                                                         | 36.5                           | 37.50                       | 36.22                            | മാറ്റമില്ല                     |
| 21            | കരുവന്തർ        | പാലകടവ്                | തൃശ്ലർ                                                                                                          | 4.14                           | 5.14                        | 2.17                             | ഉയരുന്നു                       |
| 22            | ഗായത്രി         | കാണ്ടാഴി               | in the second | 32.2                           | 33.3                        | 30.015                           | ഉയരുന്നു                       |
| 23            | കീച്ചേരി        |                        | තිනුගු<br>කැලය                                                                                                  | 18.5                           | 20.00                       | 15.84                            | മാറ്റമില്ല                     |
| 24            | ചാലക്കടി        | കോട്ടപ്പറം<br>അരങ്ങാലി | තිනුලා<br>කාශය                                                                                                  | 7.1                            | 8.10                        | 2.0                              | ഉയരുന്നു                       |
| 25            |                 | കമ്പിടി                | തൃശ്ശൂർ<br>പാലക്കാട്                                                                                            | 8.2                            | 9.20                        | 4.28                             | _                              |
|               | ഭാരതപ്പഴ        |                        |                                                                                                                 |                                |                             | 47.27                            | ണുത്ത                          |
| 26            | ഭാരതപ്പഴ        | മങ്കര                  | പാലക്കാട്                                                                                                       | 51.53                          | 52.53                       |                                  | മാറ്റമില്ല                     |
| 27            | കണ്ണാടിപ്പഴ     | പുദുർ                  | പാലക്കാട്                                                                                                       | 63.5                           | 64.50                       | 59.955                           | ഉയരുന്നു                       |
| 28            | പുലംതോട്        | പ്പലാമന്തോൾ            | പാലക്കാട്                                                                                                       | 15.6                           | 16.60                       | 11.96                            | മാറ്റമില്ല                     |
| 29            | ചാലിയാർ         | പെരുവമ്പടം             | മലപ്പറം                                                                                                         | 26.5                           | 27.50                       | 20.79                            | ഉയരുന്നു                       |
| 30            | ചാലിയാർ         | കുനിയിൽ                | മലപ്പുറം                                                                                                        | 10.85                          | 11.85                       | 1.92                             | മാറ്റമില്ല                     |
| 31            | കദിരപ്പഴ        | ചക്കളകത്ത്             | മലപ്പുറം                                                                                                        | 17.9                           | 18.90                       | 13.43                            | മാറ്റമില്ല                     |
| 32            | കടലുണ്ടി        | കാരത്തോട്              | മലപ്പുറം                                                                                                        | 12.0                           | 13.00                       | 3.83                             | ണുന്ത                          |
| 33            | ഇരുവഞ്ഞിപ്പഴ    | തോട്ടത്തിൻകടവ്         | കോഴിക്കോട്                                                                                                      | 15.8                           | 16.80                       | 5.18                             | ണുത്ര                          |
| 34            | കറ്റിയാടി       | കറ്റിയാടി              | കോഴിക്കോട്                                                                                                      | 5.95                           | 6.95                        | 1.38                             | ണഴ്യാത                         |
| 35            | വളപട്ടണം        | പെര്മണ്ണ്              | കണ്ണൂർ                                                                                                          | 17.2                           | 18.20                       | 7.35                             | മാറ്റമില്ല                     |
| 36            | ചന്ദ്രഗിരി      | പൂക്കയം                | കാസറഗോഡ്                                                                                                        | 36.2                           | 37.20                       | 32.39                            | ഉയരുന്നു                       |
| 37            | പയസ്വിനി        | എരിഞ്ഞിപ്പഴ            | കാസറഗോഡ്                                                                                                        | 18.03                          | 19.03                       | 13.62                            | ഉയരുന്നു                       |
| 38            | ഷിറിയ           | അടുക്കസ്ഥല             | കാസറഗോഡ്                                                                                                        | 43.75                          | 44.75                       | 37.925                           | ഉയരുന്നു                       |
|               |                 | ള്ള കണക്കകൾ പ്ര        |                                                                                                                 |                                | -0 0                        |                                  | 20                             |
|               |                 | ുള്ള കണക്കകൾ ശ്ര       |                                                                                                                 |                                |                             |                                  | 7                              |
| ę             | ഇന്ന് രാവിലെയുള | ള കണക്കൾ പ്രക          | കാരം ജലനിരപ്പ് മാ<br>Colour (                                                                                   |                                | ഷന്തകളുടെ എ                 | )ണ്ണം (–)                        | 11                             |
|               | White ତଠାରୁ     | 98<br>1                |                                                                                                                 | No Alerts                      | ലവിൽ മുന്നറിയ്              | പ്പുകൾ ഇല്ല                      |                                |
|               | Yellow 26       |                        |                                                                                                                 |                                |                             | പ്പ് (WARNING LEVE               |                                |
|               | Orange ဆေဂ      |                        |                                                                                                                 | -                              |                             | റിപ്പ് (DANGER LEVE              |                                |
|               | Red ച്ചവം       | ป                      | 3rd Sta                                                                                                         | age of alert <b>g</b> rma      | ംഘട്ട മുന്നറിയിപ്പ          | j (High Flood Lev                | /EL)                           |