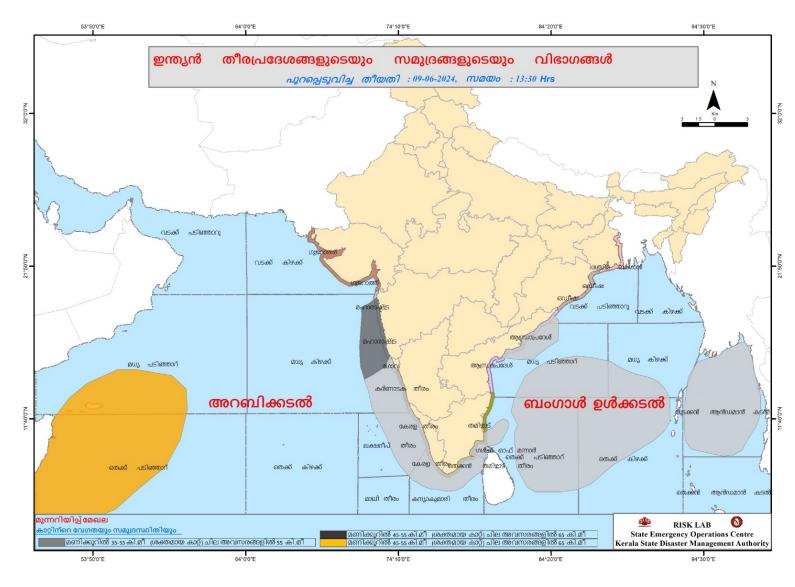

|                                |                             | പ്പ് (WARNING LEVE               |                                |
|               | Orange ဆေဂ      |                        |                                                                                                                 | -                              |                             | റിപ്പ് (DANGER LEVE              |                                |
|               | Red ച്ചവം       | ป                      | 3rd Sta                                                                                                         | age of alert <b>g</b> rma      | ംഘട്ട മുന്നറിയിപ്പ          | j (High Flood Lev                | /EL)                           |



#### SEA STATE