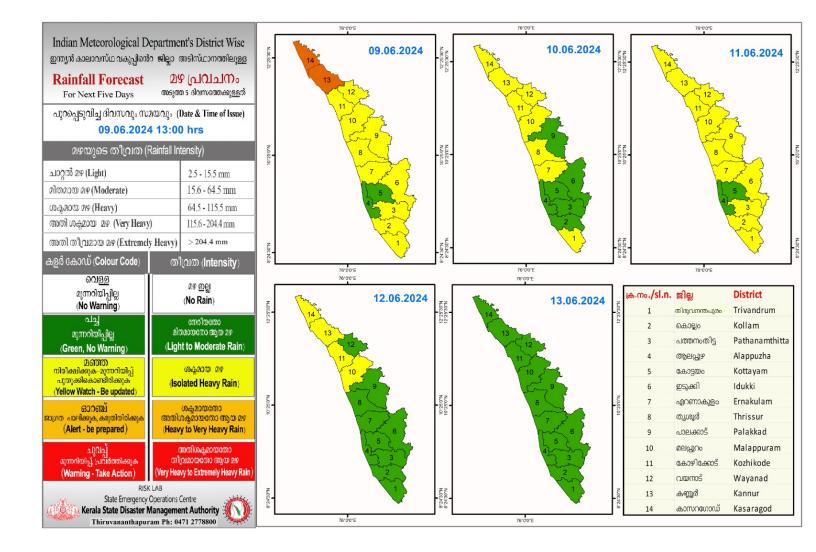

### RAINFALL



#### **KSEB RESERVOIRS- STATISTICS**

| കേരളത്തിലെ പ്രധാന അണക്കെട്ടുകളിലെ (KSE | 3) ദിവസേനയുള്ള ജലനിരപ്പ | ് സംബന്ധിച്ചള്ള വിവരം |
|----------------------------------------|-------------------------|-----------------------|
|----------------------------------------|-------------------------|-----------------------|

09/06/2024 - 11.00 AM

Daily Water Level Details of Main Power Generation Dams (KSEB) - KERALA

|            |                                     |                                   |                                                           | നിലവിൽ                                                                                                       | നിലവിലെ സംഭരണ |                                                        |  |
|------------|----------------------------------