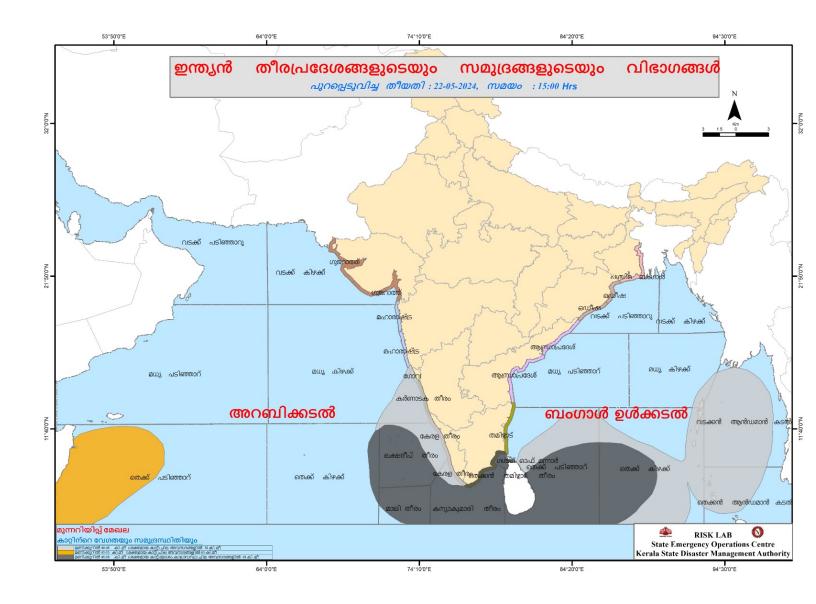

azhassi(Barrage) | കണ്ണൂർ<br>(Kannur)   | 23.02                                                  | 22.70                                                                                         | 1-1                                                                               | 0.00                                          |

മേൽ അണക്കെട്ടുകളിൽ നിലവിൽ മുന്നറിയിപ്പുകളില്ല (Currently there is no warning on the dams mentioned above)

അണക്കെട്ടിലെ പരമാവധി ജലനിരപ്പ്, പൂർണ സംഭരണ ശേഷി തുടങ്ങിയ വിശദവിവരങ്ങളടങ്ങിയ പട്ടിക https://sdma.kerala.gov.in/damwater-level എന്ന ലിങ്കിൽ ലഭ്യമാണ്.

(The table with details such as maximum water level and full storage capacity of the dams is available at the link https://sdma.kerala.gov.in/dam-water-level)

# **24 HOUR RAINFALL OVER KERALA**



## **SEA STATE**