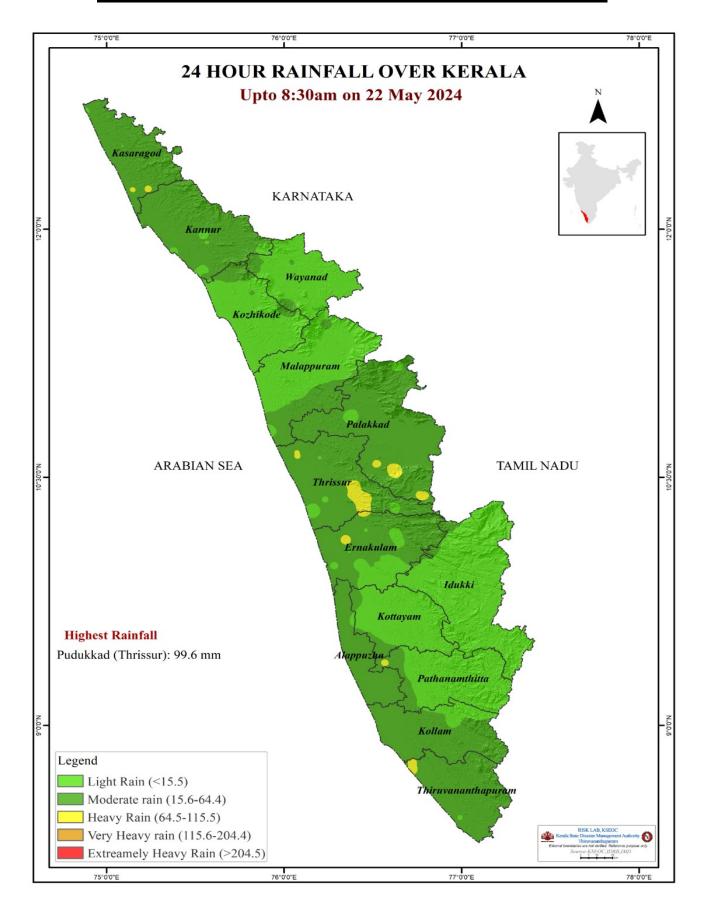

9      | പഴശ്ശി<br>Pazhassi(Barrage) | കണ്ണൂർ<br>(Kannur)   | 23.02                                                  | 22.70                                                                                         | 1-1                                                                               | 0.00                                          |

മേൽ അണക്കെട്ടുകളിൽ നിലവിൽ മുന്നറിയിപ്പുകളില്ല (Currently there is no warning on the dams mentioned above)

അണക്കെട്ടിലെ പരമാവധി ജലനിരപ്പ്, പൂർണ സംഭരണ ശേഷി തുടങ്ങിയ വിശദവിവരങ്ങളടങ്ങിയ പട്ടിക https://sdma.kerala.gov.in/damwater-level എന്ന ലിങ്കിൽ ലഭ്യമാണ്.

(The table with details such as maximum water level and full storage capacity of the dams is available at the link https://sdma.kerala.gov.in/dam-water-level)

# **24 HOUR RAINFALL OVER KERALA**



## **SEA STATE**