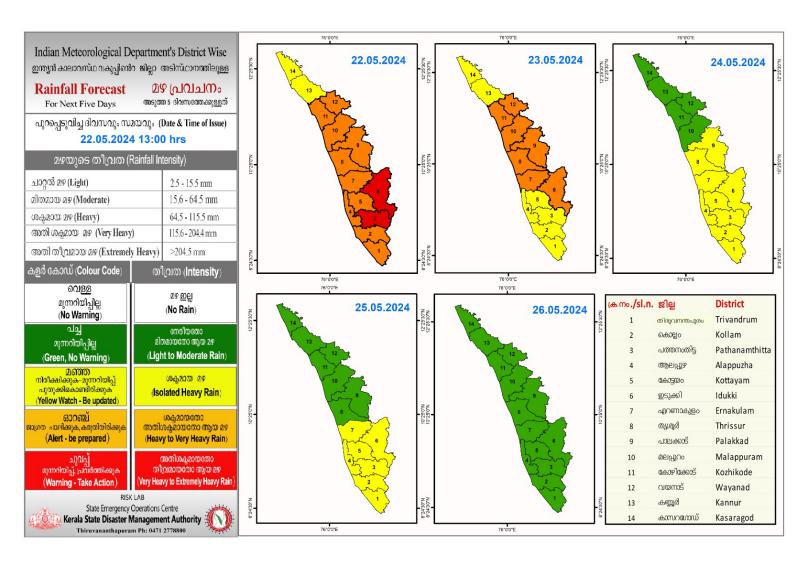

### RAINFALL



### KSEB RESERVOIRS - STATISTICS

#### കേരളത്തിലെ പ്രധാന അണക്കെട്ടുകളിലെ (KSEB) ദിവസേനയുള്ള ജലനിരപ്പ് സംബന്ധിച്ചുള്ള വിവരം 22/05/2024 - 11.00 AM

Daily Water Level Details of Main Power Generation Dams (KSEB) - KERALA

| Mo. | അണക്കെട്ട്<br>Reservoir             | ଛାିତ୍ର<br>District                  | നിലവിലെ ജലനിരപ്പ്<br>Today's Water Level<br>(ft or metre) | നിലവിൽ<br>സംഭരീക്കപ്പെട്ട<br>ജലത്തിന്റെ അളവ്<br>Today's Live Storage<br>(MCM) | നിലവിലെ സംഭരണ<br>ശതമാനം<br>% Storage wrt Live<br>Storage at FRL | പുറത്ത് വിടുന്ന വെള്ളം<br>Spillway Release<br>(m3/sec) |
|-----|-------------------------------------|-------------------------------------|-----------------------------------------------------------|-------------------------------------------------------------------------------|---------