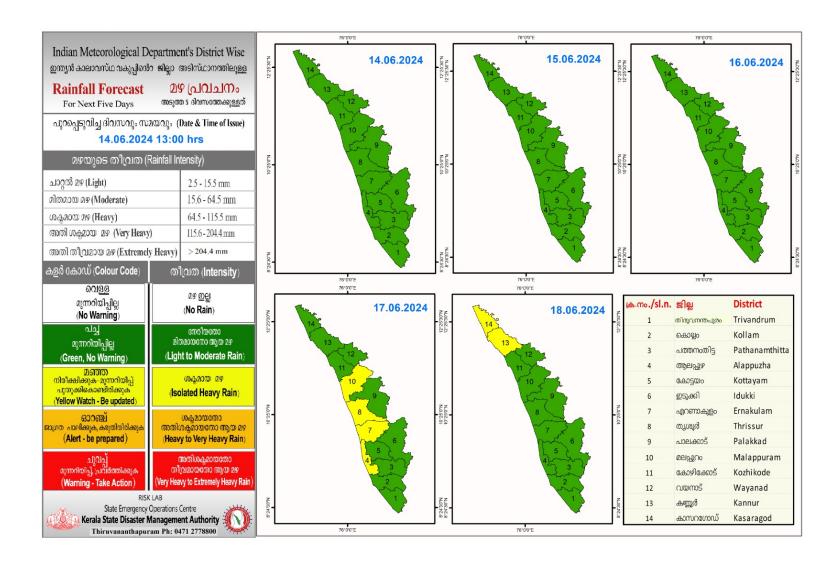

### **RAINFALL**



### KSEB RESERVOIRS - STATISTICS

കേരളത്തിലെ പ്രധാന അണക്കെട്ടുകളിലെ (KSEB) ദിവസേനയുള്ള ജലനിരപ്പ് സംബന്ധിച്ചുള്ള വിവരം 14/06/2024 - 11.00 AM

Daily Water Level Details of Main Power Generation Dams (KSEB) - KERALA

| mo.<br>No. | അണക്കെട്ട്<br>Reservoir             | 뙈)<br>District                      | നിലവിലെ ജലനിരപ്പ്<br>Today's Water Level<br>(ft or metre) | നിലവിൽ<br>സംഭരീക്കപ്പെട്ട<br>ജലത്തിന്റെ അളവ്<br>Today's Live Storage<br>(MCM) | നിലവിലെ സംഭരണ<br>ശതമാനം<br>% Storage wrt Live<br>Storage at FRL | പുറത്ത് വിടുന്ന വെള്ളം<br>Spillway Release<br>(m3/sec) |
|------------|-------------------------------------|-------------------------------------|-----------------------------------------------------------|-------------------------------------------------------------------------------|