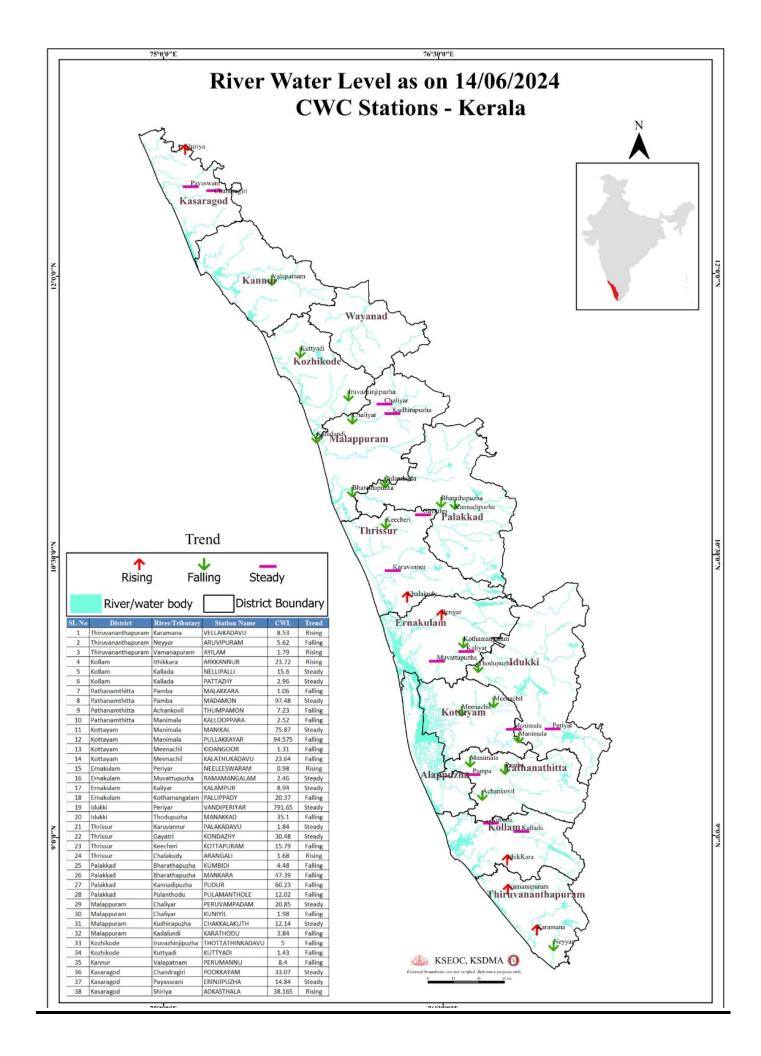

# FLOOD REPORT

| ക്രമ<br>നമ്പർ | നദി             | സ്റ്റേഷൻ                                | ജില്ല                         | വാണിംഗ്<br>നിരപ്പ്<br>(മീറ്റർ) | അപകട<br>നിരപ്പ്<br>(മീറ്റർ) | നിലവിലെ<br>ജലനിരപ്പ്<br>(മീറ്റർ) | നിലവിലെ<br>പ്രവണത<br>(at 8 am)          |
|---------------|-----------------|-----------------------------------------|-------------------------------|--------------------------------|-----------------------------|----------------------------------|-----------------------------------------|
| 1             | കരമന            | വെള്ളൈകടവ്                              | തിരുവനന്തപുരം                 | 9.0                            | 10.00                       | 8.530                            | ഉയരുന്നു                                |
| 2             | നെയ്യാർ         | അരുവിപ്പറം                              | തിരുവനന്തപുരം                 | 6.5                            | 8.00                        | 5.620                            | താഴന്ത                                  |
| 3             | വാമനപുരം        | അയിലം                                   | തിരുവനന്തപുരം                 | 6.0                            | 8.50                        | 1.790                            | ഉയരുന്നു                                |
| 4             | ഇത്തിക്കര       | അരക്കന്നൂർ                              | കൊല്ലം                        | 27.0                           | 28.00                       | 23.720                           | ഉയരുന്നു                                |
| 5             | കല്ലട           | നെല്ലിപ്പള്ളി                           | കൊല്ലം                        | 18.0                           | 20.00                       | 15.600                           | മാറ്റമില്ല                              |
| 6             | കല്ലട           | പട്ടാഴി                                 | കൊല്ലം                        | 7.0                            | 8.00                        | 2.960                            | മാറ്റമില്ല                              |
| 7             | പമ്പ            | മലക്കര                                  | പത്തനംതിട്ട                   | 6.0                            | 7.00                        | 1.06                             | ണുത                                     |
| 8             | പമ്പ            | മടമൺ                                    | പത്തനംതിട്ട                   | 100.0                          | 101.00                      | 97.480                           | മാറ്റമില്ല                              |
| 9             | അച്ചൻകോവിൽ      | <u></u> ഇംപമൺ                           | പത്തനംതിട്ട                   | 9.0                            | 10.00                       | 7.230                            | താഴ്യന്ത                                |
| 10            | മണിമല           | കല്ലപ്പാറ                               | പത്തനംതിട്ട                   | 5.0                            | 6.00                        | 2.520                            | ണുത                                     |
| 11            | മണിമല           | മണിക്കൽ                                 | കോട്ടയം                       | 77.4                           | 78.40                       | 75.870                           | മാറ്റമില്ല                              |
| 12            | മണിമല           | പുല്ലക്കയാർ                             | കോട്ടയം                       | 96.2                           | 97.20                       | 94.575                           | ണുത                                     |
| 13            | മീനച്ചിൽ        | കിടങ്ങൂർ                                | കോട്ടയം                       | 6.16                           | 7.16                        | 1.310                            | ണുത                                     |
| 14            | മീനച്ചിൽ        | കാലത്തംകടവ്                             | കോട്ടയം                       | 24.8                           | 25.80                       | 23.640                           | ണുത                                     |
| 15            | പെരിയാർ         | നീലീശ്വരം                               | എറണാകളം                       | 9.0                            | 10.00                       | 0.98                             | ഉയരുന്നു                                |
| 16            | മൂവാറ്റപുഴ      | രാമമംഗലം                                | എറണാകളം                       | 8.0                            | 9.00                        | 2.460                            | മാറ്റമില്ല                              |
| 17            | കാളിയാർ         | കലംപ്പർ                                 | എറണാകളം                       | 12.64                          | 13.64                       | 8.940                            | മാറ്റമില്ല                              |
| 18            | കോതമംഗലം        | പള്ളിപ്പടി                              | എറണാകളം                       | 23.8                           | 24.80                       | 20.370                           | താഴന്ത                                  |
| 19            | പെരിയാർ         | വണ്ടിപെരിയാർ                            | ഇടുക്കി                       | 794.2                          | 795.20                      | 791.650                          | മാറ്റമില്ല                              |
| 20            | തൊടുപുഴ         | മണക്കാട്                                | ഇടുക്കി                       | 36.5                           | 37.50                       | 35.100                           | താഴന്ത                                  |
| 21            | കരുവന്നൂർ       | പാലകടവ്                                 | _                             | 4.14                           | 5.14                        | 1.840                            | മാറ്റമില്ല                              |
| 22            | ഗായത്രി         | കൊണ്ടാഴി                                | തൃശൂർ                         | 32.2                           | 33.3                        | 30.480                           | മാറ്റമില്ല                              |
| 23            | കീച്ചേരി        | 1 1000000000000000000000000000000000000 | തൃശൂർ                         | 18.5                           | 20.00                       | 15.790                           | 100000000000000000000000000000000000000 |
| 24            | ചാലക്കടി        | കോട്ടപ്പറം<br>അരങ്ങാലി                  | തൃശൂർ                         | 7.1                            | 8.1                         | 1.680                            | താഴന്നു                                 |
| 25            |                 | കമ്പിടി                                 | തൃശ്ശൂർ<br>പാലക്കാട്          | 8.2                            | 9.2                         | 4.48                             | ഉയരുന്നു                                |
| 26            | ഭാരതപ്പഴ        |                                         | പാലക്കാട്                     | 51.53                          | 52.53                       | 47.390                           | താഴത                                    |
| 27            | ഭാരതപ്പുഴ       | 2850                                    |                               | 63.5                           | 64.5                        | 60.230                           | താഴന്ത                                  |
|               | കണ്ണാടിപ്പഴ     | പുദ്ദർ                                  | പാലക്കാട്                     |                                | 1000000                     | 12.020                           | താഴന്ന                                  |
| 28            | പുലംതോട്        | പുലാമന്തോൾ                              | പാലക്കാട്                     | 15.6                           | 16.6                        |                                  | താഴന്ന                                  |
| 29            | ചാലിയാർ         | പെരുവമ്പടം                              | മലപ്പറം                       | 26.5                           | 27.5                        | 20.850                           | മാറ്റമില്ല                              |
| 30            | ചാലിയാർ         | കനിയിൽ                                  | മലപ്പറം                       | 10.85                          | 11.85                       | 1.980                            | താഴന്ത                                  |
| 31            | കദിരപ്പഴ        | ചക്കളകത്ത്                              | മലപ്പറം                       | 17.9                           | 18.90                       | 12.140                           | മാറ്റമില്ല                              |
| 32            | കടലുണ്ടി        | കാരത്തോട്                               | മലപ്പറം                       | 12.0                           | 13.00                       | 3.840                            | താഴന്ത                                  |
| 33            | ഇരുവഞ്ഞിപ്പുഴ   | തോട്ടത്തിൻകടവ്                          | കോഴിക്കോട്                    | 15.8                           | 16.8                        | 5.000                            | താഴന്ത                                  |
| 34            | കറ്റിയാടി       | കറ്റിയാടി                               | കോഴിക്കോട്                    | 5.95                           | 6.95                        | 1.430                            | താഴന്ന                                  |
| 35            | വളപട്ടണം        | പെരുമണ്ണ്                               | കണ്ണർ                         | 17.2                           | 18.2                        | 8.400                            | താഴന്ത                                  |
| 36            | ചന്ദ്രഗിരി      | പൃക്കയം                                 | കാസറഗോഡ്                      | 36.2                           | 37.2                        | 33.070                           | മാറ്റമില്ല                              |
| 37            | പയസ്വിനി        | എരിഞ്ഞിപുഴ                              | കാസറഗോഡ്                      | 18.03                          | 19.03                       | 14.840                           | മാറ്റമില്ല                              |
| 38            | ഷിറിയ           | അടുക്കസ്ഥല                              | കാസറഗോഡ്                      | 43.75                          | 44.75                       | 38.165                           | ഉയരുന്നു                                |
|               |                 | ുള്ള കണക്കുകൾ ഉ                         | -                             |                                |                             |                                  | 6                                       |
|               |                 | ുള്ള കണക്കുകൾ (                         |                               |                                |                             |                                  | 19                                      |
| 6             | ഇന്ന് രാവിലെയുള | ള കണക്കുകൾ പ്രക                         | കാരം ജലനിരപ്പ് മാ<br>Colour ( | 1.00 m /m                      | ഷന്മകളുടെ എ                 | )ണൂം (-)                         | 13                                      |
|               | White sou       | 96                                      |                               |                                | ലവിൽ മുന്നറിയ്              | ിപ്പുകൾ ഇല്ല                     |                                         |
|               | Yellow 26       | 000                                     | 1st S                         | tage of alert eam              | ാംഘട്ട മുന്നറിയി            | പ്പ് (WARNING LEVE               | L)                                      |
|               | Orange ဆေ       | ഞ്                                      | 2st 5                         | Stage of alert em              | റാംഘട്ട മുന്നറിയ            | റിപ്പ് (DANGER LEVE              | L)                                      |
|               | Red ച്ചവം       | ป                                       | 3rd Sta                       | age of alert amo               | ംഘട്ട മുന്നറിയിം            | ्र (HIGH FLOOD LEV               | /EL)                                    |