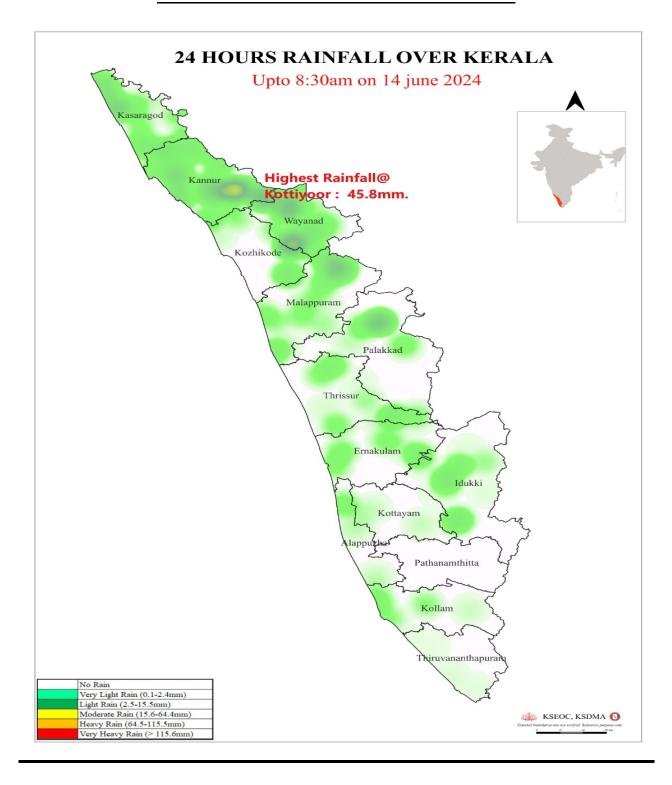

|
|               | Yellow 26       | 000                                     | 1st S                         | tage of alert eam              | ാംഘട്ട മുന്നറിയി            | പ്പ് (WARNING LEVE               | L)                                      |
|               | Orange ဆေ       | ഞ്                                      | 2st 5                         | Stage of alert em              | റാംഘട്ട മുന്നറിയ            | റിപ്പ് (DANGER LEVE              | L)                                      |
|               | Red ച്ചവം       | ป                                       | 3rd Sta                       | age of alert amo               | ംഘട്ട മുന്നറിയിം            | ्र (HIGH FLOOD LEV               | /EL)                                    |



## 24 HOURS RAINFALL OVER KERALA



## **SEA STATE**