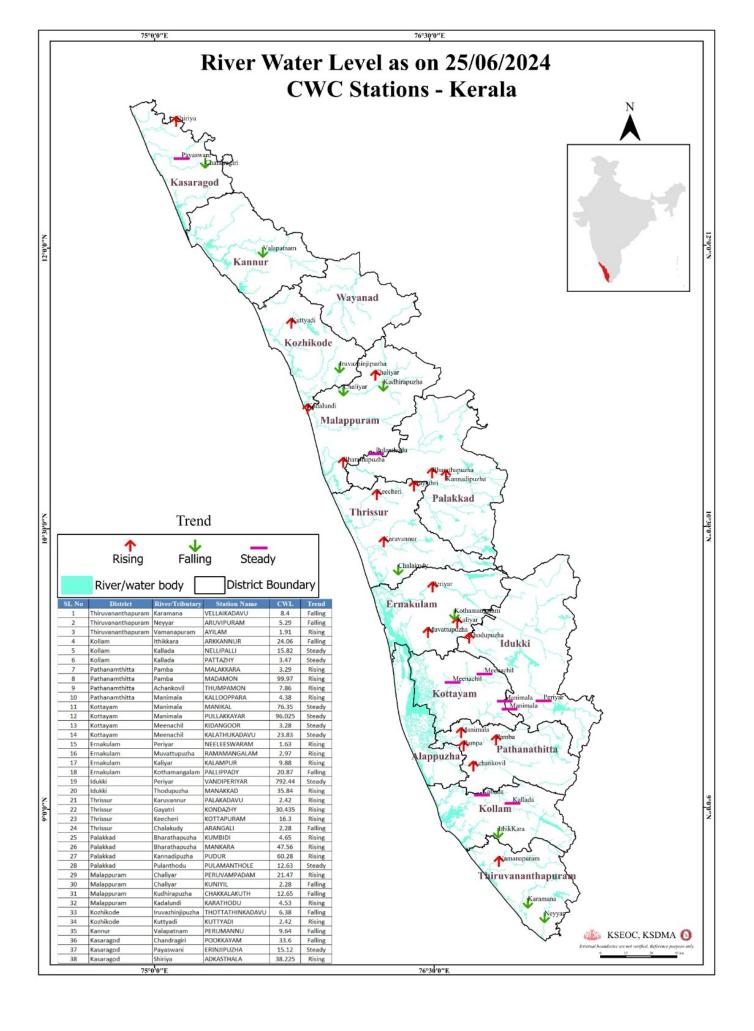

# FLOOD REPORT

| ക്രമ<br>നമ്പർ | നദി          | സ്റ്റേഷൻ          | ᇷ             | വാണിംഗ്<br>നിരപ്പ്<br>(മീറ്റർ) | അപകട<br>നിരപ്പ്<br>(മീറ്റർ) | നിലവിലെ<br>ജലനിരപ്പ്<br>(മീറ്റർ) | നിലവിലെ<br>പ്രവണത<br>(at 8 am) |
|---------------|--------------|-------------------|---------------|--------------------------------|-----------------------------|----------------------------------|--------------------------------|
| 1             | കരമന         | വെള്ളെകടവ്        | തിരുവനന്തപുരം | 9.0                            | 10.00                       | 8.400                            | താഴന്ത                         |
| 2             | നെയ്യാർ      | അരുവിപ്പറം        | തിരുവനന്തപുരം | 6.5                            | 8.00                        | 5.290                            | താഴന്ത                         |
| 3             | വാമനപുരം     | അയിലം             | തിരുവനന്തപുരം | 6.0                            | 8.50                        | 1.910                            | ഉയരുന്നു                       |
| 4             | ഇത്തിക്കര    | അരക്കന്നൂർ        | കൊല്ലം        | 27.0                           | 28.00                       | 24.060                           | താഴന്ത                         |
| 5             | കല്ലട        | നെല്ലിപ്പള്ളി     | കൊല്ലം        | 18.0                           | 20.00                       | 15.820                           | മാറ്റമില്ല                     |
| 6             | കല്ലട        | പട്ടാഴി           | കൊല്ലം        | 7.0                            | 8.00                        | 3.470                            | മാറ്റമില്ല                     |
| 7             | പമ്പ         | മലക്കര            | പത്തനംതിട്ട   | 6.0                            | 7.00                        | 3.29                             | ഉയരുന്നു                       |
| 8             | പമ്പ         | മടമൺ              | പത്തനംതിട്ട   | 100.0                          | 101.00                      | 99.970                           | ഉയരുന്നു                       |
| 9             | അച്ചൻകോവിൽ   | <u>ഇംപമൺ</u>      | പത്തനംതിട്ട   | 9.0                            | 10.00                       | 7.860                            | ഉയരുന്നു                       |
| 10            | മണിമല        | കല്ലപ്പാറ         | പത്തനംതിട്ട   | 5.0                            | 6.00                        | 4.380                            | ഉയരുന്നു                       |
| 11            | മണിമല        | മണിക്കൽ           | കോട്ടയം       | 77.4                           | 78.40                       | 76.350                           | മാറ്റമില്ല                     |
| 12            | മണിമല        | പുല്ലക്കയാർ       | കോട്ടയം       | 96.2                           | 97.20                       | 96.025                           | മാറ്റമില്ല                     |
| 13            | മീനച്ചിൽ     | കിടങ്ങൂർ          | കോട്ടയം       | 6.16                           | 7.16                        | 3.280                            | മാറ്റമില്ല                     |
| 14            | മീനച്ചിൽ     | കാലത്തംകടവ്       | കോട്ടയം       | 24.8                           | 25.80                       | 23.830                           | മാറ്റമില്ല                     |
| 15            | പെരിയാർ      | നീലീശ്വരം         | എറണാകളം       | 9.0                            | 10.00                       | 1.63                             | ഉയരുന്നു                       |
| 16            | മൂവാറ്റുപുഴ  | രാമമംഗലം          | എറണാകുളം      | 8.0                            | 9.00                        | 2.970                            | ഉയരുന്നു                       |
| 17            | കാളിയാർ      | കലംപുർ            | എറണാകളം       | 12.64                          | 13.64                       | 9.880                            | ഉയരുന്നു                       |
| 18            | കോതമംഗലം     | പള്ളിപ്പടി        | എറണാകുളം      | 23.8                           | 24.80                       | 20.870                           | താഴന്ത                         |
| 19            | പെരിയാർ      | വണ്ടിപെരിയാർ      | ഇടുക്കി       | 794.2                          | 795.20                      | 792.440                          | മാറ്റമില്ല                     |
| 20            | തൊടുപൃഴ      | മണക്കാട്          | ഇടുക്കി       | 36.5                           | 37.50                       | 35.840                           | ഉയരുന്നു                       |
| 21            | കരുവന്നൂർ    | പാലകടവ്           | തൃശ്ശൂർ       | 4.14                           | 5.14                        | 2.420                            | ഉയരുന്നു                       |
| 22            | ഗായത്രി      | കൊണ്ടാഴി          | തൃശ്ശൂർ       | 32.2                           | 33.3                        | 30.435                           | ഉയരുന്നു                       |
| 23            | കീച്ചേരി     | കോട്ടപ്പറം        | തൃശ്ശൂർ       | 18.5                           | 20.00                       | 16.300                           | ഉയരുന്നു                       |
| 24            | ചാലക്കുടി    | അരങ്ങാലി          | തൃശ്ശൂർ       | 7.1                            | 8.1                         | 2.280                            | താഴന്ത                         |
| 25            | ഭാരതപ്പഴ     | കമ്പിടി           | പാലക്കാട്     | 8.2                            | 9.2                         | 4.65                             | ഉയരുന്നു                       |
| 26            | ഭാരതപ്പഴ     | ања               | പാലക്കാട്     | 51.53                          | 52.53                       | 47.560                           | ഉയരുന്നു                       |
| 27            | കണ്ണാടിപ്പഴ  | പുദുർ             | പാലക്കാട്     | 63.5                           | 64.5                        | 60.280                           | ഉയരുന്നു                       |
| 28            | പുലംതോട്     | പുലാമന്തോൾ        | പാലക്കാട്     | 15.6                           | 16.6                        | 12.630                           | മാറ്റമില്ല                     |
| 29            | ചാലിയാർ      | പെരുവമ്പടം        | മലപ്പറം       | 26.5                           | 27.5                        | 21.470                           | ഉയരുന്നു                       |
| 30            | ചാലിയാർ      | കനിയിൽ            | മലപ്പറം       | 10.85                          | 11.85                       | 2.280                            | താഴന്ത                         |
| 31            | കദിരപ്പഴ     | ചക്കളകത്ത്        | മലപ്പറം       | 17.9                           | 18.90                       | 12.650                           | ണുത                            |
| 32            | കടലുണ്ടി     | കാരത്തോട്         | മലപ്പറം       | 12.0                           | 13.00                       | 4.530                            | ഉയരുന്നു                       |
| 33            | ഇരുവഞ്ഞിപ്പഴ | തോട്ടത്തിൻകടവ്    | കോഴിക്കോട്    | 15.8                           | 16.8                        | 6.380                            | താഴന്ത                         |
| 34            | കറ്റിയാടി    | കറ്റിയാടി         | കോഴിക്കോട്    | 5.95                           | 6.95                        | 2.420                            | ഉയരുന്നു                       |
| 35            | വളപട്ടണം     | പെരുമണ്ണ്         | കണ്ണർ         | 17.2                           | 18.2                        | 9.640                            | താഴന്ത                         |
| 36            | ചന്ദ്രഗിരി   | പ്പക്കയം          | കാസറഗോഡ്      | 36.2                           | 37.2                        | 33.600                           | താഴന്ന                         |
| 37            | പയസ്വിനി     | എരിഞ്ഞിപ്പഴ       | കാസറഗോഡ്      | 18.03                          | 19.03                       | 15.120                           | മാറ്റമില്ല                     |
| 38            | ഷിറിയ        | അട്ടക്കസ്ഥല       | കാസറഗോഡ്      | 43.75                          | 44.75                       | 38.225                           | ഉയരുന്നു                       |
|               |              | ള്ള കണക്കുകൾ പ്ര  |               |                                |                             | Do (↑)                           | 19                             |
|               |              | ുള്ള കണക്കുകൾ പ്ര |               |                                |                             |                                  | 10                             |
| <u>e</u>      | 100 NO.      | ള കണക്കുകൾ പ്രക   |               | റ്റമില്ലാത്ത സ്റ്റേ            |                             | 017753                           | 9                              |
|               | White sough  | <u>e</u>          |               | No Alerts of                   | ലവിൽ മുന്നറിയ്              | ിപ്പുകൾ ഇല്ല                     |                                |
|               | Yellow 2660  | 100               | 1st St        | tage of alert earn             | ാംഘട്ട മുന്നറിയി            | ត្ន (WARNING LEVE                | L)                             |
|               | Orange ဆေဝ   | ഞ്                | 2st S         | tage of alert ear              | നാംഘട്ട മുന്നറിയ            | ിപ്പ് (DANGER LEVE               | L)                             |
|               | Red ചുവം     | 1                 | 3rd Sta       | age of alert <b>g</b> on:      | ംഘട്ട മുന്നറിയിം            | (HIGH FLOOD LEV                  | /EL)                           |