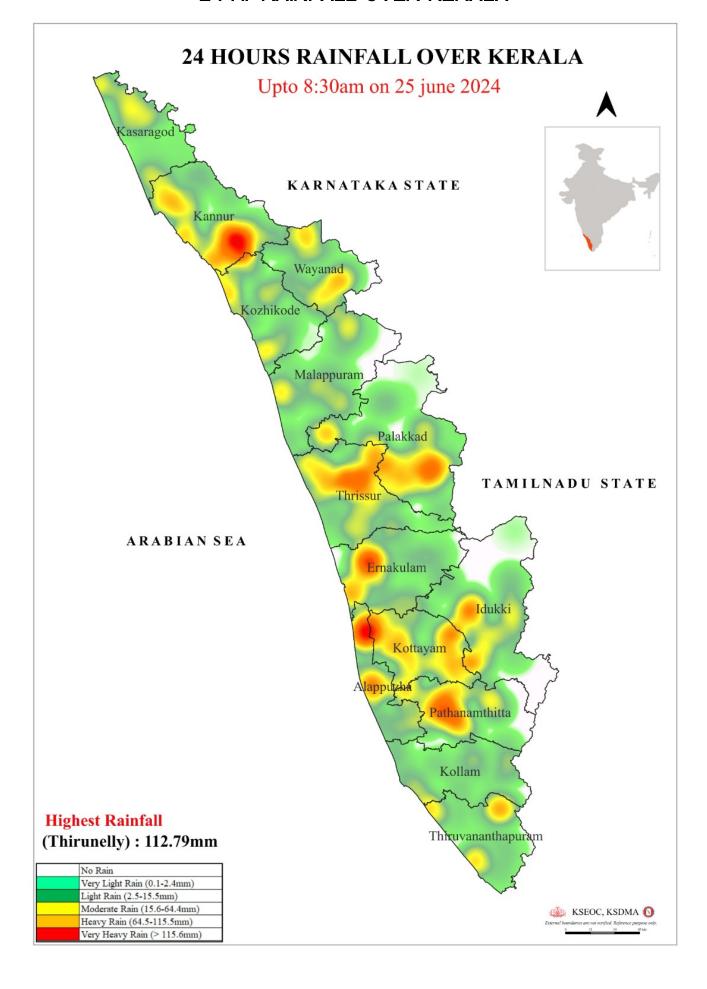

u>e</u>          |               | No Alerts of                   | ലവിൽ മുന്നറിയ്              | ിപ്പുകൾ ഇല്ല                     |                                |
|               | Yellow 2660  | 100               | 1st St        | tage of alert earn             | ാംഘട്ട മുന്നറിയി            | ត្ន (WARNING LEVE                | L)                             |
|               | Orange ဆေဝ   | ഞ്                | 2st S         | tage of alert ear              | നാംഘട്ട മുന്നറിയ            | ിപ്പ് (DANGER LEVE               | L)                             |
|               | Red ചുവം     | 1                 | 3rd Sta       | age of alert <b>g</b> on:      | ംഘട്ട മുന്നറിയിം            | (HIGH FLOOD LEV                  | /EL)                           |



## 24 Hr RAINFALL OVER KERALA



## **SEA STATE**