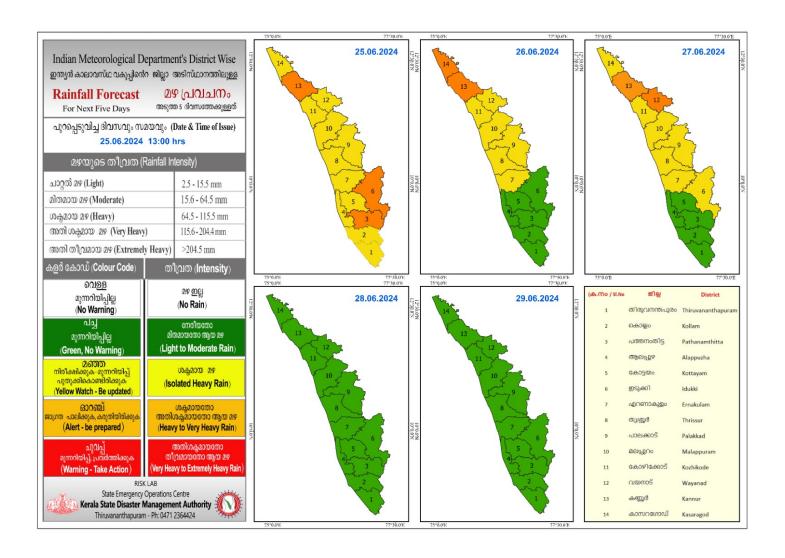

### **RAINFALL**



## KSEB RESERVOIRS - STATISTICS

കേരളത്തിലെ പ്രധാന അണക്കെട്ടുകളിലെ (KSEB) ദിവസേനയുള്ള ജലനിരപ്പ് സംബന്ധിച്ചുള്ള വിവരം 25/06/2024 - 11.00 AM

Daily Water Level Details of Main Power Generation Dams (KSEB) - KERALA

|       |                  |                           |                     | നിലവിൽ                                                                                                         | നിലവിലെ സംഭരണ      |                        |  |
|-------|------------------|---------------------------|---------------------|----------------------------------------------------------------------------------------------------------------|--------------------|------------------------|--|
|       | അണക്കെട്ട്       | ജില്ല                     | നിലവിലെ ജലനിരപ്പ്   | സംഭരിക്കപ്പെട്ട