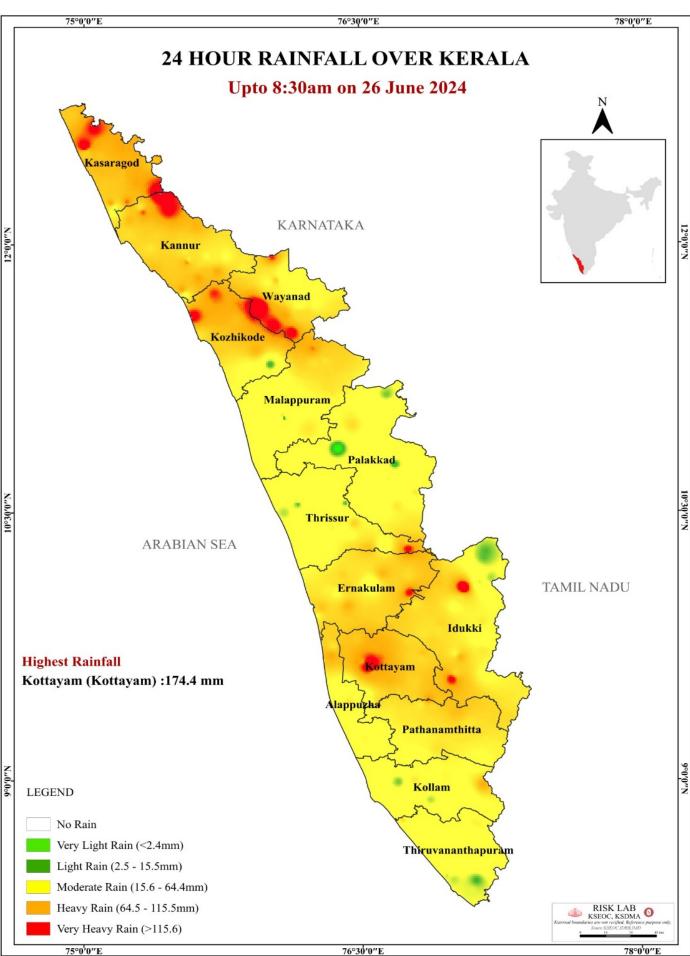

| Yellow 26       | 000                  | 1st S                                                     | tage of alert erm              | <mark>ാംഘട്ട മുന്നറിയി</mark> ം | ដ្ <mark>ឋ (WARNING LEVE</mark>  | L)                             |  |
|               | Orange ഓറ       | ഞ്                   | 2st Stage of alert ഒന്നാംഘട്ട മന്നറിയിപ്പ് (DANGER LEVEL) |                                |                                 |                                  |                                |  |
|               | Red ച്ചവം       | ษ์                   | 3rd Sta                                                   | age of alert <b>g</b> rma      | ംഘട്ട <mark>മ</mark> ന്നറിയിച്ച | (HIGH FLOOD LE)                  | /EL)                           |  |



## 24 Hr RAINFALL OVER KERALA



SEA STATE