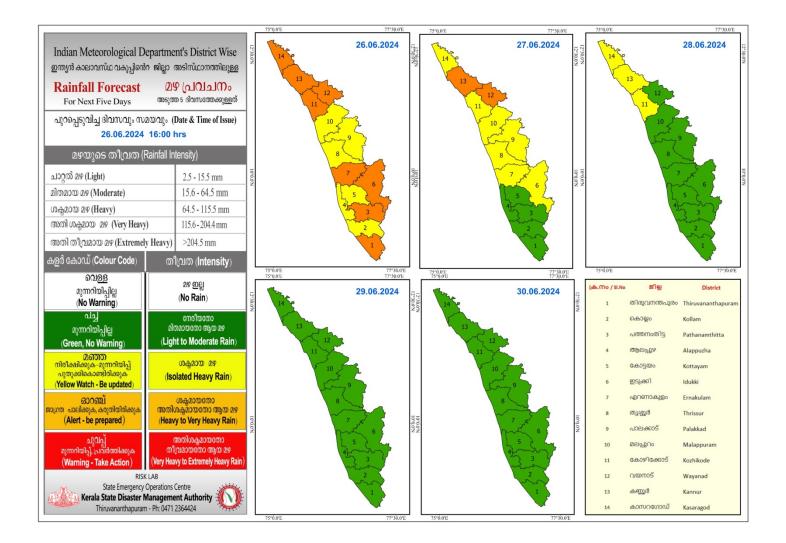

### RAINFALL



## **KSEB RESERVOIRS- STATISTICS**

|                                                  | അലർട്ട് നിലനിൽക്ക                                                                                                                         | ന്ന കേരളത്തിലെ പ്രധാ     | ന അണക്കെട്ടുകളിം<br>26/06/2024-                              | ലെ (KSEB) ദിവസേനയുള്ള<br>11.00 AM                                          | ജലനിരപ്പ് സംബന്ധിച്ചു                                           | ള്ള വിവരം                                                 |  |  |  |
|--------------------------------------------------|-------------------------------------------------------------------------------------------------------------------------------------------|--------------------------|------------------------------------------------