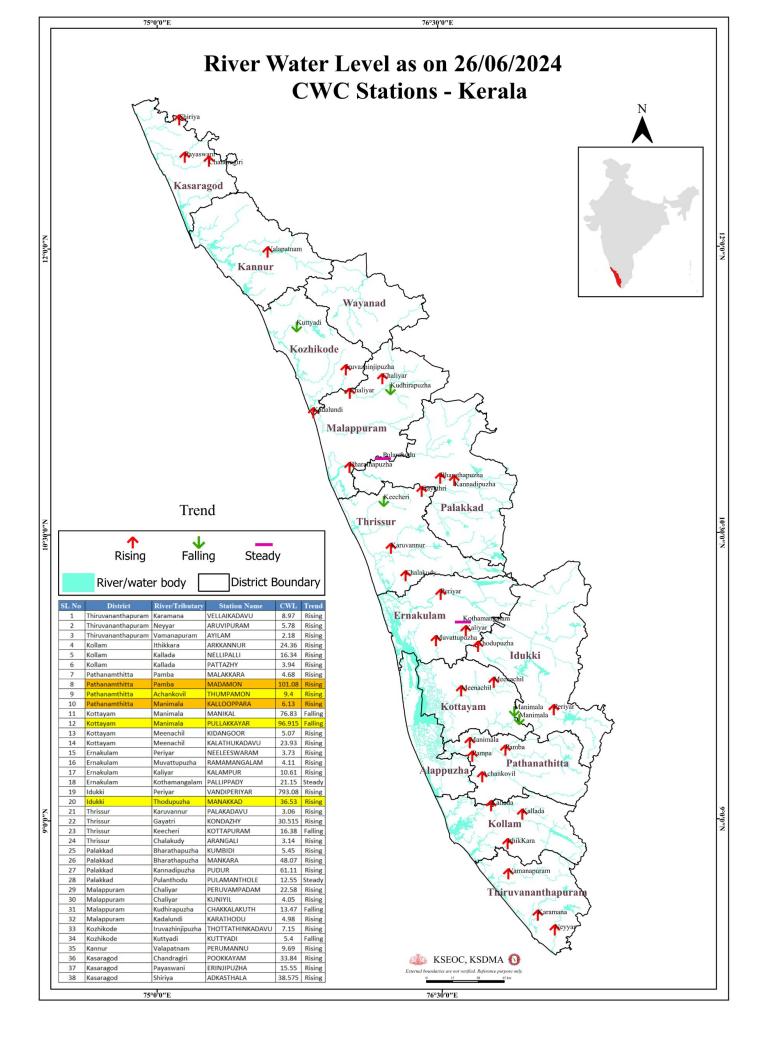

# FLOOD REPORT

| ക്രമ<br>നമ്പർ | നദി             | സ്റ്റേഷൻ             | ജില്ല                                                     | വാണിംഗ്<br>നിരപ്പ്<br>(മീറ്റർ) | അപകട<br>നിരപ്പ്<br>(മീറ്റർ)     | നിലവിലെ<br>ജലനിരപ്പ്<br>(മീറ്റർ) | നിലവിലെ<br>പ്രവണത<br>(at 8 am) |  |
|---------------|-----------------|----------------------|-----------------------------------------------------------|--------------------------------|---------------------------------|----------------------------------|--------------------------------|--|
| 1             | കരമന            | വെള്ളൈകടവ്           | തിരുവനന്തപുരം                                             | 9.0                            | 10.00                           | 8.970                            | ഉയരുന്നു                       |  |
| 2             | നെയ്യാർ         | അരുവിപ്പറം           | തിരുവനന്തപുരം                                             | 6.5                            | 8.00                            | 5.780                            | ഉയരുന്നു                       |  |
| 3             | വാമനപുരം        | അയിലം                | തിരുവനന്തപുരം                                             | 6.0                            | 8.50                            | 2.180                            | ഉയരുന്നു                       |  |
| 4             | ഇത്തിക്കര       | അരക്കന്നൂർ           | കൊല്ലം                                                    | 27.0                           | 28.00                           | 24.360                           | ഉയരുന്നു                       |  |
| 5             | കല്ലട           | നെല്ലിപ്പള്ളി        | കൊല്ലം                                                    | 18.0                           | 20.00                           | 16.340                           | ഉയരുന്നു                       |  |
| 6             | കല്ലട           | പട്ടാഴി              | കൊല്ലം                                                    | 7.0                            | 8.00                            | 3.940                            | ഉയരുന്നു                       |  |
| 7             | പമ്പ            | മലക്കര               | പത്തനംതിട്ട                                               | 6.0                            | 7.00                            | 4.68                             | ഉയരുന്നു                       |  |
| 8             | പമ്പ            | മടമൺ                 | പത്തനംതിട്ട                                               | 100.0                          | 101.00                          | 101.080                          | ഉയരുന്നു                       |  |
| 9             | അച്ചൻകോവിൽ      | ത്രംപമൺ              | പത്തനംതിട്ട                                               | 9.0                            | 10.00                           | 9.400                            | ഉയരുന്നു                       |  |
| 10            | മണിമല           | കല്ലപ്പാറ            | പത്തനംതിട്ട                                               | 5.0                            | 6.00                            | 6.130                            | ഉയരുന്നു                       |  |
| 11            | മണിമല           | മണിക്കൽ              | കോട്ടയം                                                   | 77.4                           | 78.4                            | 76.830                           | ണുത                            |  |
| 12            | മണിമല           | പ്പല്ലക്കയാർ         | കോട്ടയം                                                   | 96.2                           | 97.2                            | 96.915                           | ണുത്ര                          |  |
| 13            | മീനച്ചിൽ        | കിടങ്ങൂർ             | കോട്ടയം                                                   | 6.16                           | 7.16                            | 5.070                            | ഉയരുന്നു                       |  |
| 14            | മീനച്ചിൽ        | കാലത്തുംകടവ്         | കോട്ടയം                                                   | 24.8                           | 25.8                            | 23.930                           | ഉയരുന്നു                       |  |
| 15            | പെരിയാർ         | നീലീശ്വരം            | എറണാകുളം                                                  | 9.0                            | 10.00                           | 3.73                             | യരുന്ന                         |  |
| 16            | മുവാറ്റപുഴ      | രാമമംഗലം             | എറണാകളം                                                   | 8.0                            | 9.00                            | 4.110                            | ഉയരുന്നു                       |  |
| 17            | കാളിയാർ         | -                    |                                                           | 12.64                          | 13.64                           | 10.610                           | ഉയരുന്നു                       |  |
| 18            | -               | കലംപുർ<br>പള്ളിപ്പടി | എറണാകളം                                                   | 23.8                           | 24.80                           | 21.150                           | -                              |  |
| 19            | കോതമംഗലം        |                      | എറണാകളം                                                   |                                |                                 | 793.080                          | മാറ്റമില്ല                     |  |
|               | പെരിയാർ         | വണ്ടിപെരിയാർ         | ഇടുക്കി                                                   | 794.2                          | 795.20                          | 36.530                           | ഉയരുന്നു                       |  |
| 20            | തൊടുപുഴ         | മണക്കാട്             | ഇടുക്കി                                                   | 36.5                           | 37.50                           |                                  | ഉയരുന്നു                       |  |
| 21            | കരുവന്തുർ       | പാലകടവ്              | ര്ഷ്കയ                                                    | 4.14                           | 5.14                            | 3.060                            | ഉയരുന്നു                       |  |
| 22            | ഗായത്രി         | കൊണ്ടാഴി             | තිනුගු                                                    | 32.2                           | 33.3                            | 30.515                           | ഉയരുന്നു                       |  |
| 23            | കീച്ചേരി        | കോട്ടപ്പറം           | ଚିଛୁଏଡ                                                    | 18.5                           | 20.00                           | 16.380                           | ണുത്ത                          |  |
| 24            | ചാലക്കടി        | അരങ്ങാലി             | തൃശ്ശർ                                                    | 7.1                            | 8.1                             | 3.140                            | ഉയരുന്നു                       |  |
| 25            | ഭാരതപ്പഴ        | കുമ്പിടി             | പാലക്കാട്                                                 | 8.2                            | 9.2                             | 5.45                             | ഉയരുന്നു                       |  |
| 26            | ഭാരതപ്പഴ        | മങ്കര                | പാലക്കാട്                                                 | 51.53                          | 52.53                           | 48.070                           | ഉയരുന്നു                       |  |
| 27            | കണ്ണാടിപ്പഴ     | പുദ്ദർ               | പാലക്കാട്                                                 | 63.5                           | 64.5                            | 61.110                           | ഉയരുന്നു                       |  |
| 28            | പുലംതോട്        | പുലാമന്തോൾ           | പാലക്കാട്                                                 | 15.6                           | 16.6                            | 12.550                           | മാറ്റമില്ല                     |  |
| 29            | ചാലിയാർ         | പെരുവമ്പടം           | മലപ്പുറം                                                  | 26.5                           | 27.5                            | 22.580                           | ഉയരുന്നു                       |  |
| 30            | ചാലിയാർ         | കനിയിൽ               | മലപ്പുറം                                                  | 10.85                          | 11.85                           | 4.050                            | ഉയരുന്നു                       |  |
| 31            | കദിരപ്പഴ        | ചക്കളകത്ത്           | മലപ്പുറം                                                  | 17.9                           | 18.90                           | 13.470                           | ണുത്ര                          |  |
| 32            | കടലുണ്ടി        | കാരത്തോട്            | മലപ്പുറം                                                  | 12.0                           | 13.00                           | 4.980                            | ഉയരുന്നു                       |  |
| 33            | ഇരുവഞ്ഞിപ്പുഴ   | തോട്ടത്തിൻകടവ്       | കോഴിക്കോട്                                                | 15.8                           | 16.8                            | 7.150                            | ഉയരുന്നു                       |  |
| 34            | കറ്റിയാടി       | കറ്റിയാടി            | കോഴിക്കോട്                                                | 5.95                           | 6.95                            | 5.400                            | ണുത്തേ                         |  |
| 35            | വളപട്ടണം        | പെരുമണ്ണ്            | കണ്ണർ                                                     | 17.2                           | 18.2                            | 9.690                            | ഉയരുന്നു                       |  |
| 36            | ചന്ദ്രഗിരി      | പൂക്കയം              | കാസറഗോഡ്                                                  | 36.2                           | 37.2                            | 33.840                           | ഉയരുന്നു                       |  |
| 37            | പയസ്വിനി        | എരിഞ്ഞിപ്പഴ          | കാസറഗോഡ്                                                  | 18.03                          | 19.03                           | 15.550                           | ഉയരുന്നു                       |  |
| 38            | ഷിറിയ           | അടുക്കസ്ഥല           | കാസറഗോഡ്                                                  | 43.75                          | 44.75                           | 38.575                           | ഉയരുന്നു                       |  |
|               | ഇന്ന് രാവിലെയു  | ള്ള കണക്കകൾ പ്ര      | Jകാരം ജലനിരപ്പ് <u>;</u>                                  | ഉയരുന്ന സ്റ്റേഷ                | ന്തകളുടെ എണ്ണ                   | <b>₿∘ (</b> ↑)                   | 31                             |  |
|               |                 | ുള്ള കണക്കകൾ ശ്ര     |                                                           |                                | 5                               |                                  |                                |  |
| ę             | ഇന്ന് രാവിലെയുള | ള കണക്കകൾ പ്രക       | കാരം ജലനിരപ്പ് മാ<br>Colour (                             |                                | ഷന്ദകളുടെ എ                     | ണ്ണം (–)                         | 2                              |  |
|               | White DOLS      | <b>1</b> 12          |                                                           | No Alerts m                    | ലവിൽ മുന്നറിയി                  | പ്പുകൾ ഇല്ല                      |                                |  |
|               | Yellow 26       | 000                  | 1st S                                                     | tage of alert erm              | <mark>ാംഘട്ട മുന്നറിയി</mark> ം | ដ្ <mark>ឋ (WARNING LEVE</mark>  | L)                             |  |
|               | Orange ഓറ       | ഞ്                   | 2st Stage of alert ഒന്നാംഘട്ട മന്നറിയിപ്പ് (DANGER LEVEL) |                                |                                 |                                  |                                |  |
|               | Red ച്ചവം       | ษ์                   | 3rd Sta                                                   | age of alert <b>g</b> rma      | ംഘട്ട <mark>മ</mark> ന്നറിയിച്ച | (HIGH FLOOD LE)                  | /EL)                           |  |