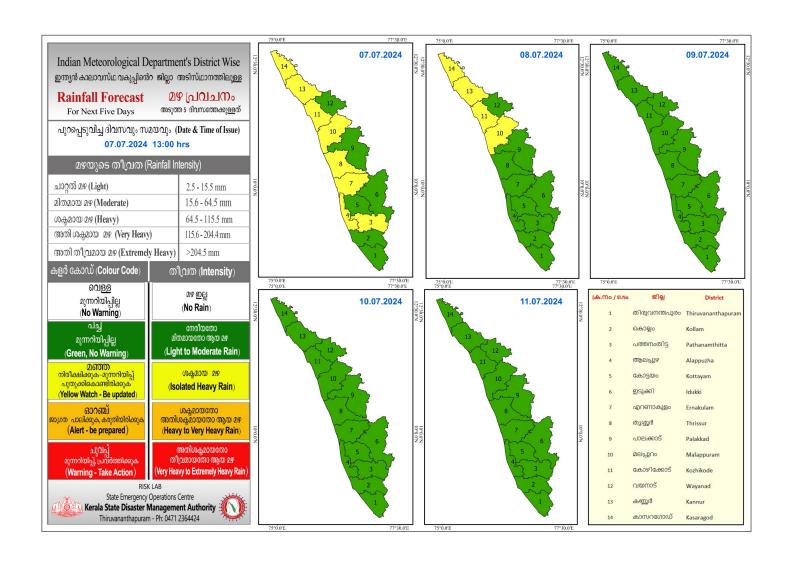

### **RAINFALL**



## KSEB RESERVOIRS - STATISTICS

കേരളത്തിലെ പ്രധാന അണക്കെട്ടുകളിലെ (KSEB) ദിവസേനയുള്ള ജലനിരപ്പ് സംബന്ധിച്ചുള്ള വിവരം 07/07/2024 - 11.00 AM

Daily Water Level Details of Main Power Generation Dams (KSEB) - KERALA

| Ωο.<br>No. | അണക്കെട്ട്<br>Reservoir             | 轁릹<br>District                      | നിലവിലെ ജലനിരപ്പ്<br>Today's Water Level<br>(ft or metre) | നിലവിൽ<br>സംഭരിക്കപ്പെട്ട<br>ജലത്തിന്റെ അളവ്<br>Today's Live Storage<br>(MCM) | നിലവിലെ സംഭരണ<br>ശതമാനം<br>% Storage wrt Live<br>Storage at FRL | പുറത്ത് വിടുന്ന വെള്ളം<br>Spillway Release<br>(m3/sec) |
|------------|-------------------------------------|-------------------------------------|-----------------------------------------------------------|-------------------------------------------------------------------------------|-