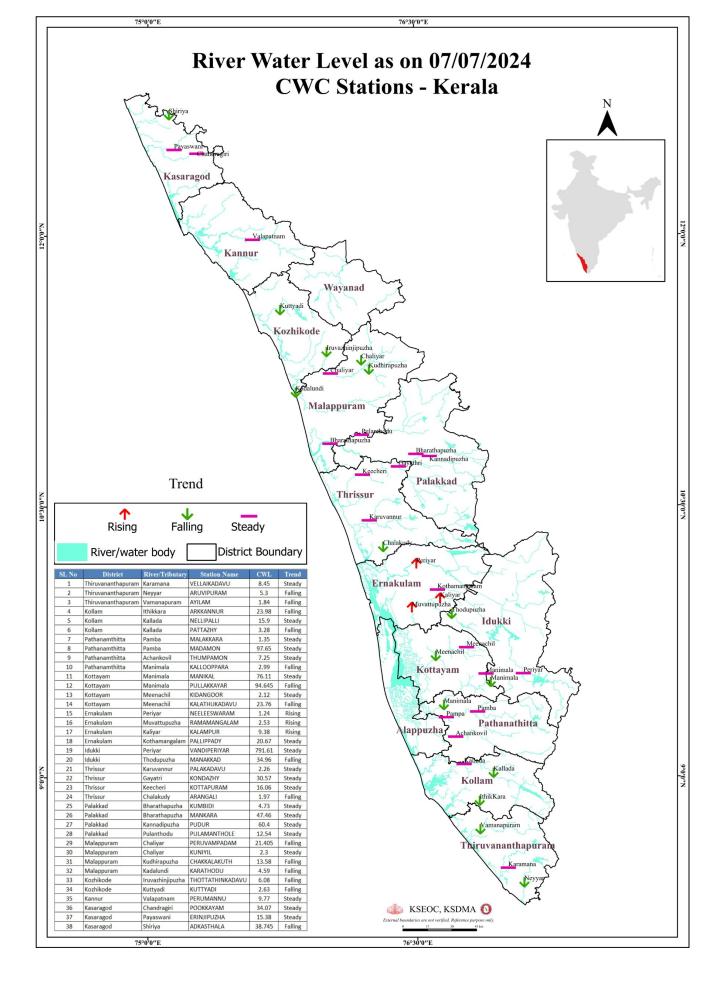

# FLOOD REPORT

|            |                          |                            |                        | വാണിംഗ്         | അപകട         | നിലവിലെ           | നിലവിലെ    |
|------------|--------------------------|----------------------------|------------------------|-----------------|--------------|-------------------|------------|
| <b>@</b> 2 | നദീ                      | സ്റ്റേഷൻ                   | ജില്ല                  | നിരപ്പ്         | നിരപ്പ്      | ജലനിരപ്പ്         | പ്രവണത     |
| നമ്പർ      | u,ai                     | 6.88.mc                    | 2010                   | (മീറ്റർ)        | (മീറ്റർ)     | (മീറ്റർ)          | (at 8 am)  |
| 1          | കരമന                     | വെള്ളൈകടവ്                 | തിരുവനന്തപുരം          | 9.0             | 10.00        | 8.450             | മാറ്റമില്ല |
| 2          | നെയ്യാർ                  | അരുവിപ്പറം                 | തിരുവനന്തപുരം          | 6.5             | 8.00         | 5.300             | താഴന്ത     |
| 3          | വാമനപുരം                 | അയിലം                      | തിരുവനന്തപുരം          | 6.0             | 8.50         | 1.840             | താഴന്ത     |
| 4          | ഇത്തിക്കര                | അരക്കന്നൂർ                 | കൊല്ലം                 | 27.0            | 28.00        | 23.980            | താഴന്ത     |
| 5          | കല്ലട                    | നെല്ലിപ്പള്ളി              | കൊല്ലം                 | 18.0            | 20.00        | 15.900            | മാറ്റമില്ല |
| 6          | കല്ലട                    | പട്ടാഴി                    | കൊല്ലം                 | 7.0             | 8.00         | 3.280             | താഴന്ത     |
| 7          | പമ്പ                     | മലക്കര                     | പത്തനംതിട്ട            | 6.0             | 7.00         | 1.350             | മാറ്റമില്ല |
| 8          | പമ്പ                     | മടമൺ                       | പത്തനംതിട്ട            | 100.0           | 101.00       | 97.650            | മാറ്റമില്ല |
| 9          | അച്ചൻകോവിൽ               | <u>ഇംപമൺ</u>               | പത്തനംതിട്ട            | 9.0             | 10.00        | 7.250             | മാറ്റമില്ല |
| 10         | മണിമല                    | കല്ലപ്പാറ                  | പത്തനംതിട്ട            | 5.0             | 6.00         | 2.990             | താഴന്ത     |
| 11         | മണിമല                    | മണിക്കൽ                    | കോട്ടയം                | 77.4            | 78.4         | 76.110            | മാറ്റമില്ല |
| 12         | മണിമല                    | പുല്ലക്കയാർ                | കോട്ടയം                | 96.2            | 97.2         | 94.645            | താഴന്ത     |
| 13         | മീനച്ചിൽ                 | കിടങ്ങൂർ                   | കോട്ടയം                | 6.16            | 7.16         | 2.120             | മാറ്റമില്ല |
| 14         | മീനച്ചിൽ                 | കാലത്തംകടവ്                | കോട്ടയം                | 24.8            | 25.8         | 23.760            | താഴന്ത     |
| 15         | പെരിയാർ                  | നീലീശ്വരം                  | എറണാകളം                | 9.0             | 10.00        | 1,240             | ഉയരുന്ന    |
| 16         | മൂവാറ്റപുഴ               | രാമമംഗലം                   | എറണാകളം                | 8.0             | 9.00         | 2.530             | ഉയരുന്നു   |
| 17         | കാളിയാർ                  | കലംപ്പർ                    | എറണാകളം                | 12.64           | 13.64        | 9.380             | ഉയരുന്നു   |
| 18         | കോതമംഗലം                 | -                          |                        | 23.8            | 24.80        | 20.670            | മാറ്റമില്ല |
| 19         | പെരിയാർ                  | പള്ളിപ്പടി<br>വണ്ടിപെരിയാർ | എറണാകളം                | 794.2           | 795.20       | 791.610           | മാറ്റമില്ല |
|            |                          |                            | ഇടുക്കി<br>നട നി       | 1/2/2 Septiment |              |                   |            |
| 20         | തൊടുപുഴ                  | മണക്കാട്                   | <u>ණ</u> දියන්         | 36.5            | 37.50        | 34.960            | താഴന്ന     |
| 21         | കരുവന്നൂർ                | പാലകടവ്                    | തൃശൂർ                  | 4.14            | 5.14         | 2.260             | മാറ്റമില്ല |
| 22         | ഗായത്രി                  | കൊണ്ടാഴി                   | തൃശൂർ                  | 32.2            | 33.3         | 30.570            | മാറ്റമില്ല |
| 23         | കീച്ചേരി                 | കോട്ടപ്പറം                 | തൃശൂർ                  | 18.5            | 20.00        | 16.060            | മാറ്റമില്ല |
| 24         | ചാലക്കടി                 | അരങ്ങാലി                   | തൃശ്ശൂർ                | 7.1             | 8.1          | 1.970             | താഴന്ത     |
| 25         | ഭാരതപ്പുഴ                | കമ്പിടി                    | പാലക്കാട്              | 8.2             | 9.2          | 4.730             | മാറ്റമില്ല |
| 26         | ഭാരതപ്പുഴ                | മങ്കര                      | പാലക്കാട്              | 51.53           | 52.53        | 47.460            | മാറ്റമില്ല |
| 27         | കണ്ണാടിപ്പഴ              | പുദുർ                      | പാലക്കാട്              | 63.5            | 64.5         | 60.400            | മാറ്റമില്ല |
| 28         | പുലംതോട്                 | പുലാമന്തോൾ                 | പാലക്കാട്              | 15.6            | 16.6         | 12.540            | മാറ്റമില്ല |
| 29         | ചാലിയാർ                  | പെരുവമ്പടം                 | മലപ്പറം                | 26.5            | 27.5         | 21.405            | താഴന്ത     |
| 30         | ചാലിയാർ                  | കുനിയിൽ                    | മലപ്പറം                | 10.85           | 11.85        | 2.300             | മാറ്റമില്ല |
| 31         | കദിരപ്പഴ                 | ചക്കളകത്ത്                 | മലപ്പറം                | 17.9            | 18.90        | 13.580            | താഴന്ത     |
| 32         | കടലുണ്ടി                 | കാരത്തോട്                  | മലപ്പറം                | 12.0            | 13.00        | 4.590             | താഴന്ത     |
| 33         | ഇരുവഞ്ഞിപ്പുഴ            | തോട്ടത്തിൻകടവ്             | കോഴിക്കോട്             | 15.8            | 16.8         | 6.080             | താഴന്ത     |
| 34         | കറ്റിയാടി                | കറ്റിയാടി                  | കോഴിക്കോട്             | 5.95            | 6.95         | 2.630             | താഴന്ത     |
| 35         | വളപട്ടണം                 | പെരുമണ്ണ്                  | കണ്ണൂർ                 | 17.2            | 18.2         | 9.770             | മാറ്റമില്ല |
| 36         | ചന്ദ്രഗിരി               | പൃക്കയം                    | കാസറഗോഡ്               | 36.2            | 37.2         | 34.070            | മാറ്റമില്ല |
| 37         | പയസ്വിനി                 | എരിഞ്ഞിപുഴ                 | കാസറഗോഡ്               | 18.03           | 19.03        | 15.380            | മാറ്റമില്ല |
| 38         | ഷിറിയ                    | അടുക്കസ്ഥല                 | കാസറഗോഡ്               | 43.75           | 44.75        | 38.745            | താഴന്ത     |
|            | ഇന്ന് രാവിലെയു           | ള്ള കണക്കുകൾ പ്ര           | <b>ൃകാരം ജലനിരപ്പ്</b> | ഉയരുന്ന സ്റ്റേഷ | പരകളുടെ എദ്ദ | g∘ (↑)            | 3          |
|            | ഇന്ന് രാവിലെയു           | ള്ള കണക്കുകൾ പ്ര           | ച്ചകാരം ജലനിരപ്പ്      | താഴുന്ന സ്റ്റേഷ | നുകളുടെ എണ്ണ | 3∘ (↑)            | 15         |
| 6          | <u>ഉന്ന് രാവിലെയുള്ള</u> | ള കണക്കുകൾ പ്രക            |                        | 0               | ഷന്മകളുടെ എ  | ണ്ണം (−)          | 20         |
|            | 18/1-14                  |                            | Colour                 |                 | fallow       | 0.043             |            |
|            | White മെള                |                            | 101 610                | No Alerts mie   |              | -0                | EVELY      |
|            | Yellow Acro              |                            |                        |                 |              | റിപ്പ് (WARNING L |            |
|            | Orange ഓറ                |                            |                        |                 |              | മിപ്പ് (DANGER LI | 1/2        |
|            | Red ചുവര                 | 1                          | aru stage              | or alert gans   | പട ജന്നവയി   | ଣ୍ଡ (HIGH FLOOD   | ELVEL)     |