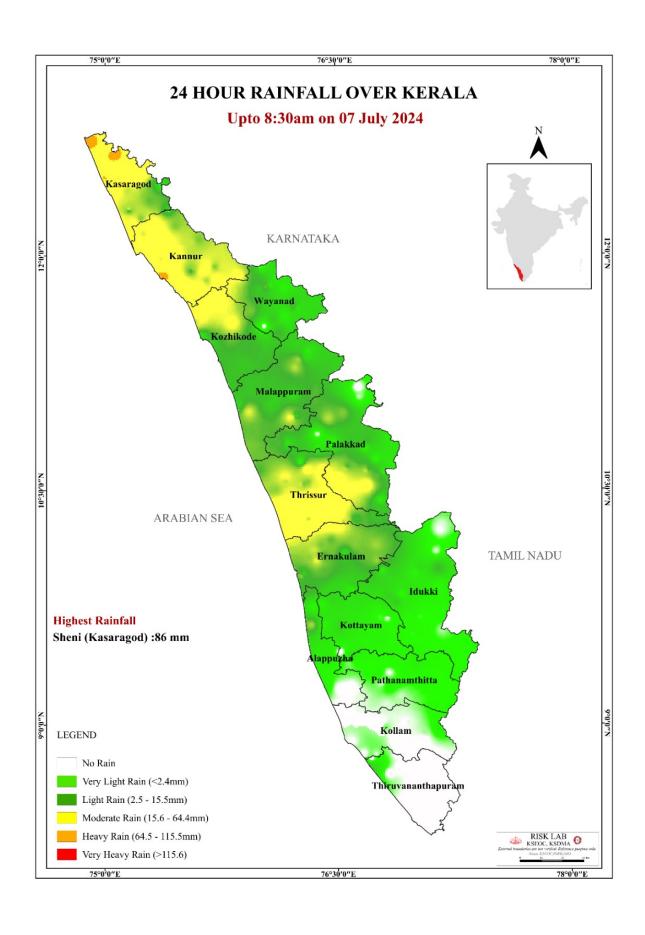

| Colour                 |                 | fallow       | 0.043             |            |
|            | White മെള                |                            | 101 610                | No Alerts mie   |              | -0                | EVELY      |
|            | Yellow Acro              |                            |                        |                 |              | റിപ്പ് (WARNING L |            |
|            | Orange ഓറ                |                            |                        |                 |              | മിപ്പ് (DANGER LI | 1/2        |
|            | Red ചുവര                 | 1                          | aru stage              | or alert gans   | പട ജന്നവയി   | ଣ୍ଡ (HIGH FLOOD   | ELVEL)     |



## **SEA STATE**



## 24 HR RAINFALL OVER KERALA