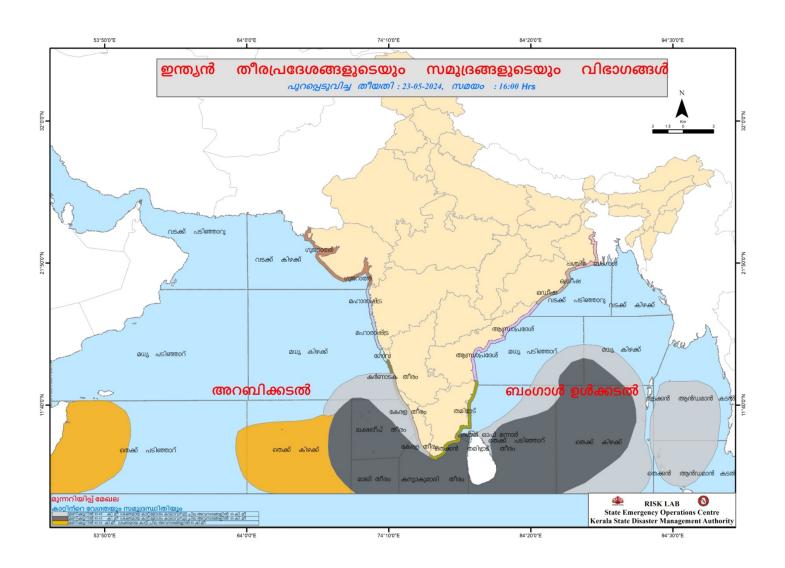

azhassi(Barrage) | കണ്ണൂർ<br>(Kannur)   | 23.62                                                  | 26.62                                                                                         | -                                                                                 | 0.00                                          |

മേൽ അണക്കെട്ടുകളിൽ നിലവിൽ മുന്നറിയിപ്പുകളില്ല (Currently there is no warning on the dams mentioned above)

അണക്കെട്ടിലെ പരമാവധി ജലനിരപ്പ്, പൂർണ സംഭരണ ശേഷി തുടങ്ങിയ വിശദവിവരങ്ങളടങ്ങിയ പട്ടിക https://sdma.kerala.gov.in/damwater-level എന്ന ലിങ്കിൽ ലഭ്യമാണ്.

(The table with details such as maximum water level and full storage capacity of the dams is available at the link https://sdma.kerala.gov.in/dam-water-level)

# **24 HOUR RAINFALL OVER KERALA**



## **SEA STATE**