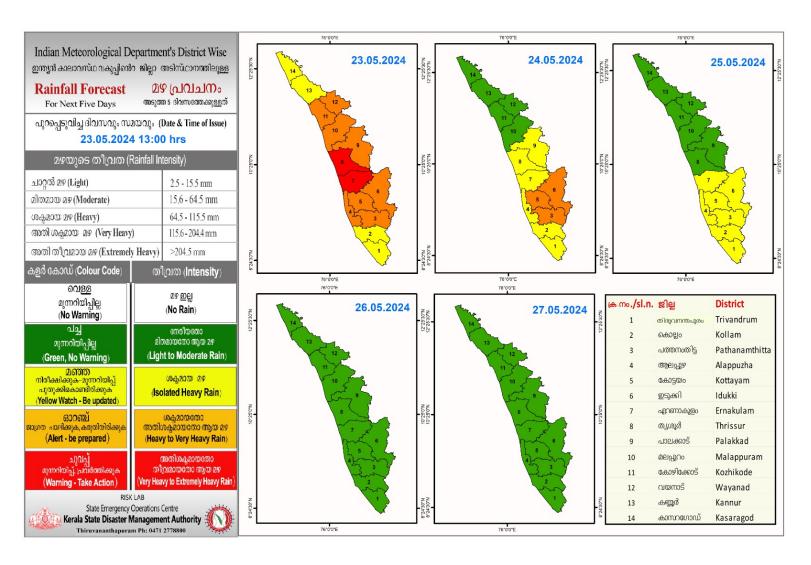

### RAINFALL



## KSEB RESERVOIRS - STATISTICS

### കേരളത്തിലെ പ്രധാന അണക്കെട്ടുകളിലെ (KSEB) ദിവസേനയുള്ള ജലനിരപ്പ് സംബന്ധിച്ചുള്ള വിവരം 23/05/2024 - 11.00 AM

Daily Water Level Details of Main Power Generation Dams (KSEB) - KERALA

|     |                         |                     |                     | നിലവിൽ               | നിലവിലെ സംഭരണ      |                        |
|-----|-------------------------|---------------------|---------------------|----------------------|--------------------|------------------------|
|     | അണക്കെട്ട്              | ജില്ല               | നിലവിലെ ജലനിരപ്പ്   | സംഭരിക്കപ്പെട്ട      | ശതമാനം             | പുറത്ത് വിടുന്ന വെള്ളം |
| mo. | Reservoir               | District            | Today's Water Level | ജലത്തിന്റെ അളവ്      | % Storage wrt Live | Spillway Release