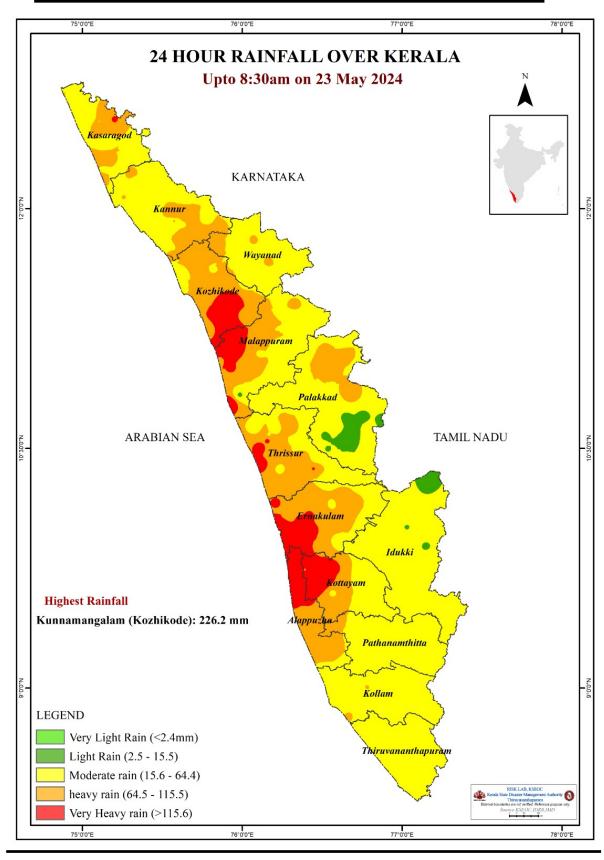

| 9   | പഴശ്ശി<br>Pazhassi(Barrage) | കണ്ണൂർ<br>(Kannur)   | 23.62                                                  | 26.62                                                                                         | -                                                                                 | 0.00                                          |

മേൽ അണക്കെട്ടുകളിൽ നിലവിൽ മുന്നറിയിപ്പുകളില്ല (Currently there is no warning on the dams mentioned above)

അണക്കെട്ടിലെ പരമാവധി ജലനിരപ്പ്, പൂർണ സംഭരണ ശേഷി തുടങ്ങിയ വിശദവിവരങ്ങളടങ്ങിയ പട്ടിക https://sdma.kerala.gov.in/damwater-level എന്ന ലിങ്കിൽ ലഭ്യമാണ്.

(The table with details such as maximum water level and full storage capacity of the dams is available at the link https://sdma.kerala.gov.in/dam-water-level)

# **24 HOUR RAINFALL OVER KERALA**



## **SEA STATE**