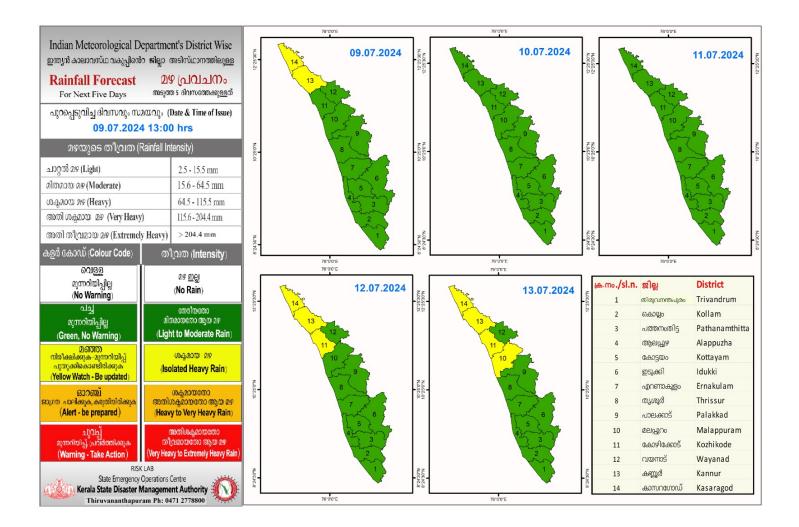

#### RAINFALL



#### **KSEB RESERVOIRS- STATISTICS**

കേരളത്തിലെ പ്രധാന അണക്കെട്ടകളിലെ (KSEB) ദിവസേനയുള്ള ജലനിരപ്പ് സംബന്ധിച്ചുള്ള വിവരം

09/07/2024 - 11.00 AM

Daily Water Level Details of Main Power Generation Dams (KSEB) - KERALA

| no. | അണക്കെട്ട്<br>Reservoir             | ଛାିଲ୍ଲ<br>District              | നിലവിലെ ജലനിരപ്പ്<br>Today's Water Level<br>(ft or metre) | നിലവിൽ<br>സംഭരിക്കപ്പെട്ട<br>ജലത്തിന്റെ അളവ്<br>Today's Live Storage<br>(MCM) | നിലവിലെ സംഭരണ<br>ശതമാനം<br>% Storage wrt Live<br>Storage at FRL | പുറത്ത് വിടുന്ന വെള്ളം<br>Spillway Release<br>(m3/sec) |
|-----|-------------------------------------|---------------------------------|-----------------------------------------------------------|-------------------------------------------------------------------------------|------------------