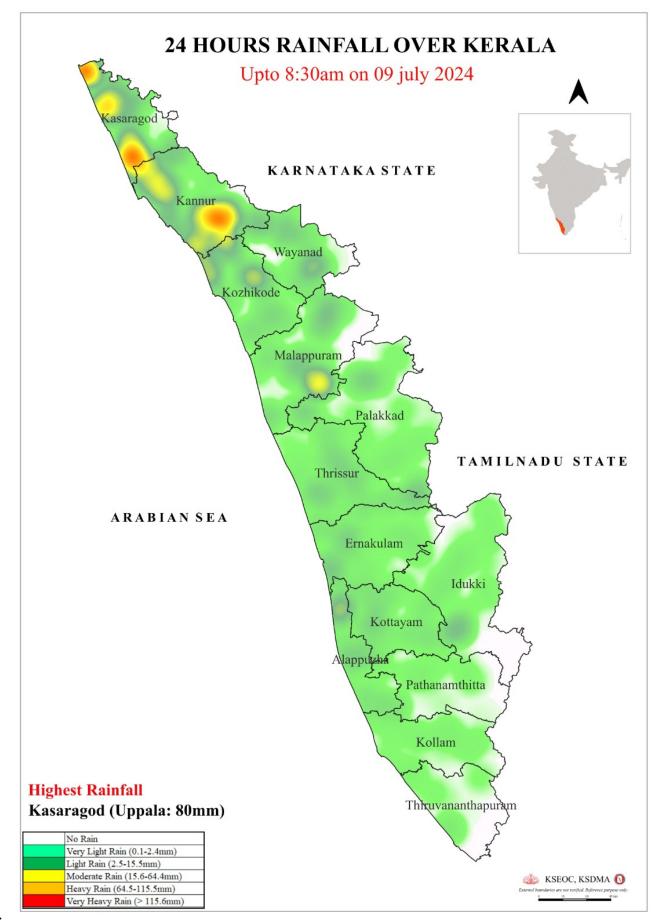

കൾ ഇല്ല                      |                                |
|               | Yellow മങ      |                                    | 1st Stag               | e of alert ഒന്നാ               |                             |                                  | EVEL)                          |
|               | Orange ഓറ      | ഞ്ച്                               |                        | ge of alert ഒന്ന               |                             |                                  |                                |
|               | Red ച്ചവം      | น้                                 | 3rd Stage              | of alert മന്നാം                | ഘട്ട മുന്നറിയി              | പ്പ് (HIGH FLOOD                 | LEVEL)                         |



### SEA STATE



### 24 HR RAINFALL OVER KERALA