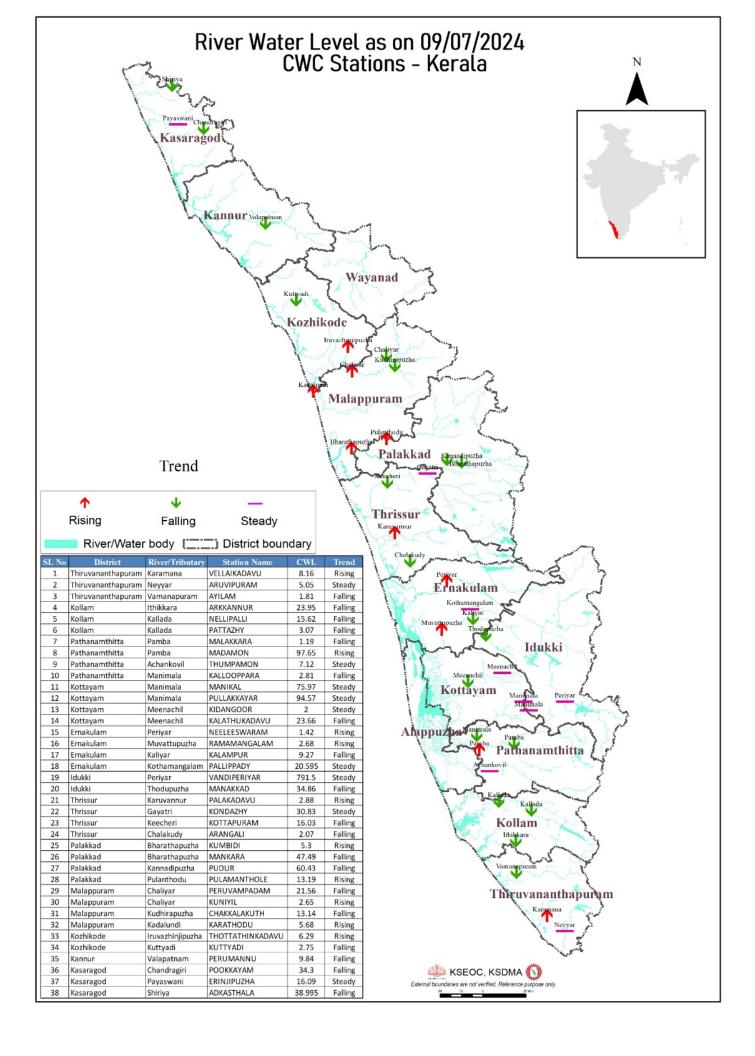

# FLOOD REPORT

| ക്രമ<br>നമ്പർ | നദി            | സ്റ്റേഷൻ                           | ജില്ല                  | വാണിംഗ്<br>നിരപ്പ്<br>(മീറ്റർ) | അപകട<br>നിരപ്പ്<br>(മീറ്റർ) | നിലവിലെ<br>ജലനിരപ്പ്<br>(മീറ്റർ) | നിലവിലെ<br>പ്രവണത<br>(at 8 am) |
|---------------|----------------|------------------------------------|------------------------|--------------------------------|-----------------------------|----------------------------------|--------------------------------|
| 1             | കരമന           | വെള്ളൈകടവ്                         | തിരുവനന്തപുരം          | 9.0                            | 10.00                       | 8.160                            | ഉയരുന്നു                       |
| 2             | നെയ്യാർ        | അരുവിപ്പറം                         | തിരുവനന്തപുരം          | 6.5                            | 8.00                        | 5.050                            | മാറ്റമില്ല                     |
| 3             | വാമനപുരം       | അയിലം                              | തിരുവനന്തപുരം          | 6.0                            | 8.50                        | 1.810                            | ണുത്ര                          |
| 4             | ഇത്തിക്കര      | അരക്കന്നൂർ                         | കൊല്ലം                 | 27.0                           | 28.00                       | 23.950                           | ണുത്ര                          |
| 5             | കല്പട          | നെല്ലിപ്പള്ളി                      | കൊല്ലം                 | 18.0                           | 20.00                       | 15.620                           | ണുത                            |
| 6             | കല്ലട          | പട്ടാഴി                            | കൊല്ലം                 | 7.0                            | 8.00                        | 3.070                            | ണുത്ര                          |
| 7             | പമ്പ           | മലക്കര                             | പത്തനംതിട്ട            | 6.0                            | 7.00                        | 1.19                             | ണുത്ര                          |
| 8             | പമ്പ           | മടമൺ                               | പത്തനംതിട്ട            | 100.0                          | 101.00                      | 97.650                           | ഉയരുന്നു                       |
| 9             | അച്ചൻകോവിൽ     | ത്രംപമൺ                            | പത്തനംതിട്ട            | 9.0                            | 10.00                       | 7.120                            | മാറ്റമില്ല                     |
| 10            | മണിമല          | കല്ലപ്പാറ                          | പത്തനംതിട്ട            | 5.0                            | 6.00                        | 2.810                            | ണുത                            |
| 11            | മണിമല          | മണിക്കൽ                            | കോട്ടയം                | 77.4                           | 78.4                        | 75.970                           | മാറ്റമില്ല                     |
| 12            | മണിമല          | പല്ലക്കയാർ                         | കോട്ടയം                | 96.2                           | 97.2                        | 94.570                           | മാറ്റമില്ല                     |
| 13            | മീനച്ചിൽ       | കിടങ്ങൂർ                           | കോട്ടയം                | 6.16                           | 7.16                        | 2.000                            | മാറ്റമില്ല                     |
| 14            | മീനച്ചിൽ       | കാലത്തംകടവ്                        | കോട്ടയം                | 24.8                           | 25.8                        | 23.660                           | ണുത                            |
| 15            | പെരിയാർ        | നീലീശ്വരം                          | എറണാകളം                | 9.0                            | 10.00                       | 1.42                             | ഉയരുന്നു                       |
| 16            | മീവാറ്റപുര     | രാമമംഗലം                           | എറണാകളം                | 8.0                            | 9.00                        | 2.680                            | ഉയരുന്നു                       |
| 17            | കാളിയാർ        | കലംപൂർ                             | എറണാകളം                | 12.64                          | 13.64                       | 9.270                            | ണുത                            |
| 18            | കോതമംഗലം       | പള്ളിപ്പടി                         | എറണാകളം                | 23.8                           | 24.80                       | 20.595                           | മാറ്റമില്ല                     |
| 19            | പെരിയാർ        | വണ്ടിപെരിയാർ                       | ഇട്ടക്കി               | 794.2                          | 795.20                      | 791.500                          | മാറ്റമില്ല                     |
| 20            | തൊടുപുഴ        | മണക്കാട്                           | ഇടുക്കി                | 36.5                           | 37.50                       | 34.860                           | ണുതാ                           |
| 21            | കരുവന്തൂർ      | പാലകടവ്                            | ത്രൂർ                  | 4.14                           | 5.14                        | 2.880                            | ഉയരുന്നു                       |
| 22            | ഗായത്രി        | കാണ്ടാഴി                           |                        | 32.2                           | 33.3                        | 30.830                           | മാറ്റമില്ല                     |
| 23            | കീച്ചേരി       |                                    | തയ്യർ<br>തശ്യർ         | 18.5                           | 20.00                       | 16.030                           |                                |
| 24            | ചാലക്കടി       | കോട്ടപ്പറം<br>അരങ്ങാലി             | තිනුගු<br>කැලය         | 7.1                            | 8.1                         | 2.070                            | ണുത്ത                          |
| 25            |                | കമ്പിടി                            | തൃശ്ശൂർ<br>പാലക്കാട്   | 8.2                            | 9.2                         | 5.30                             | ണുത്ത                          |
| 26            | ഭാരതപ്പഴ       |                                    | പാലക്കാട               | 51.53                          | 52.53                       |                                  | ഉയരുന്നു                       |
|               | ഭാരതപ്പഴ       | 2850                               |                        |                                |                             | 47.490                           | ണുത്ത                          |
| 27            | കണ്ണാടിപ്പഴ    | പുദുർ                              | പാലക്കാട്              | 63.5                           | 64.5                        | 60.430                           | ണുത്ര                          |
| 28            | പുലംതോട്       | പ്പലാമന്തോൾ                        | പാലക്കാട്              | 15.6                           | 16.6                        | 13.190                           | ഉയരുന്നു                       |
| 29            | ചാലിയാർ        | പെരുവമ്പടം                         | മലപ്പറം                | 26.5                           | 27.5                        | 21.560                           | ണുത്ര                          |
| 30            | ചാലിയാർ        | കനിയിൽ                             | മലപ്പറം                | 10.85                          | 11.85                       | 2.650                            | ഉയരുന്നു                       |
| 31            | കദിരപ്പഴ       | ചക്കളകത്ത്                         | മലപ്പുറം               | 17.9                           | 18.90                       | 13.140                           | ണുത്ര                          |
| 32            | കടലുണ്ടി       | കാരത്തോട്                          | മലപ്പറം                | 12.0                           | 13.00                       | 5.680                            | ഉയരുന്നു                       |
| 33            | ഇന്ദവഞ്ഞിപ്പഴ  | തോട്ടത്തിൻകടവ്                     | കോഴിക്കോട്             | 15.8                           | 16.8                        | 6.290                            | ഉയരുന്നു                       |
| 34            | കറ്റിയാടി      | കറ്റിയാടി                          | കോഴിക്കോട്             | 5.95                           | 6.95                        | 2.750                            | ണഴ്യാത                         |
| 35            | വളപട്ടണം       | പെര്ദമണ്ണ്                         | കണ്ണൂർ                 | 17.2                           | 18.2                        | 9.840                            | ണുത്ര                          |
| 36            | ചന്ദ്രഗിരി     | പൂക്കയം                            | കാസറഗോഡ്               | 36.2                           | 37.2                        | 34.300                           | ണുത്ര                          |
| 37            | പയസ്വിനി       | എരിഞ്ഞിപ്പഴ                        | കാസറഗോഡ്               | 18.03                          | 19.03                       | 16.090                           | മാറ്റമില്ല                     |
| 38            | ഷിറിയ          | അടുക്കസ്ഥല                         | കാസറഗോഡ്               | 43.75                          | 44.75                       | 38.995                           | ണുത്ര                          |
|               | ഇന്ന് രാവിലെയു | ള്ള കണക്കകൾ പ്ര                    | <b>Jകാരം ജലനിരപ്പ്</b> | ഉയരുന്ന സ്റ്റേഷ                | ന്മകളുടെ എറ്റു              | <b>₽∘ (</b> ↑)                   | 10                             |
| ę             |                | ുള്ള കണക്കകൾ പ്ര<br>ള കണക്കകൾ പ്രക |                        | റ്റമില്ലാത്ത സ്റ്റേ            |                             |                                  | 19<br>9                        |
|               | White മവള      | <u>9</u> 9                         |                        | No Alerts ma                   | <mark>പവിൽ മ</mark> ുന്നറിയ | ിപ്പകൾ ഇല്ല                      |                                |
|               | Yellow മങ      |                                    | 1st Stag               | e of alert ഒന്നാ               |                             |                                  | EVEL)                          |
|               | Orange ഓറ      | ഞ്ച്                               |                        | ge of alert ഒന്ന               |                             |                                  |                                |
|               | Red ച്ചവം      | น้                                 | 3rd Stage              | of alert മന്നാം                | ഘട്ട മുന്നറിയി              | പ്പ് (HIGH FLOOD                 | LEVEL)                         |