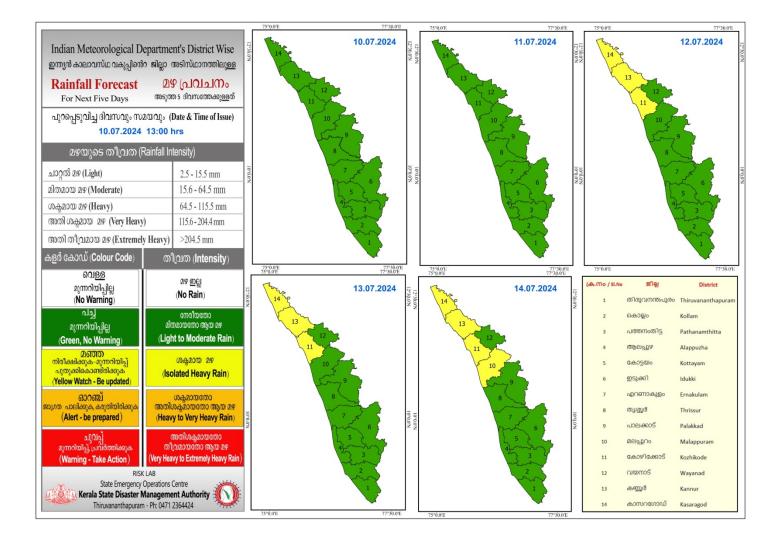

### RAINFALL



#### **KSEB RESERVOIRS- STATISTICS**

#### കേരളത്തിലെ പ്രധാന അണക്കെട്ടുകളിലെ (KSEB) ദിവസേനയുള്ള ജലനിരപ്പ് സംബന്ധിച്ചുള്ള വിവരം

10/07/2024 - 11.00 AM

Daily Water Level Details of Main Power Generation Dams (KSEB) - KERALA

| നം.<br>No. | അണക്കെട്ട്<br>Reservoir             | ଛില്ല<br>District               | നിലവിലെ ജലനിരപ്പ്<br>Today's Water Level<br>(ft or metre) | നിലവിൽ<br>സംഭരിക്കപ്പെട്ട<br>ജലത്തിന്റെ അളവ്<br>Today's Live Storage<br>(MCM) | നിലവിലെ സംഭരണ<br>ശതമാനം<br>% Storage wrt Live<br>Storage at FRL | പുറത്ത് വിടുന്ന വെള്ളം<br>Spillway Release<br>(m3/sec) |
|------------|-------------------------------------|---------------------------------|-----------------------------------------------------------|------------------------------------------------------------------------------