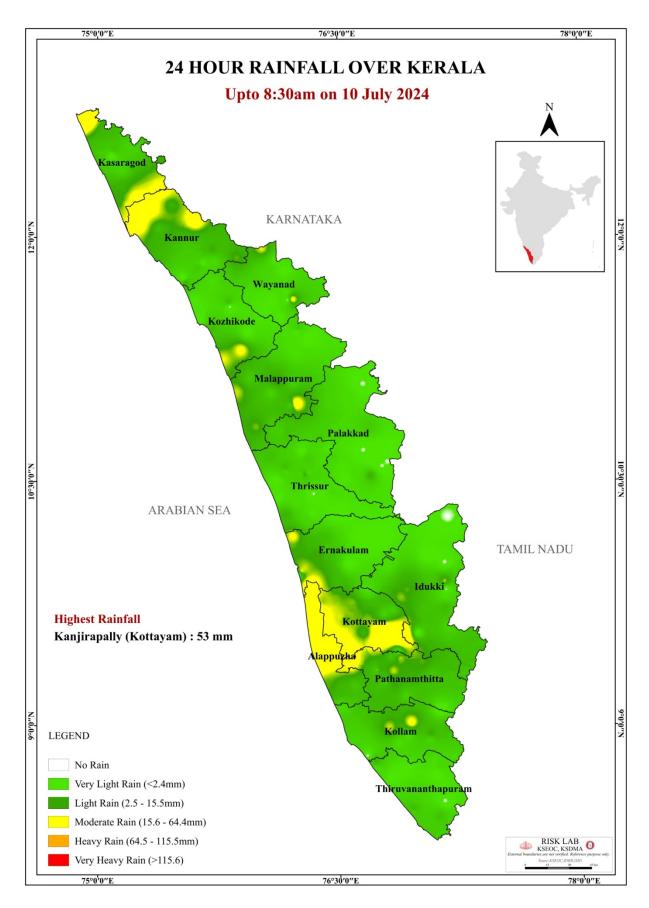

| ഴിപ്പകൾ ഇല്ല                     |                                |
|               | Yellow മങ         |                     | 1st Stage                     |                                |                             | ച്ച് (WARNING L                  | EVEL)                          |
|               | Orange ഓറ         |                     |                               |                                |                             | മിപ്പ് (DANGER L                 |                                |
|               | Red ച്ചവം         | 4                   |                               |                                |                             | പ്പ് (HIGH FLOOD                 |                                |



## SEA STATE



## 24 HR RAINFALL OVER KERALA