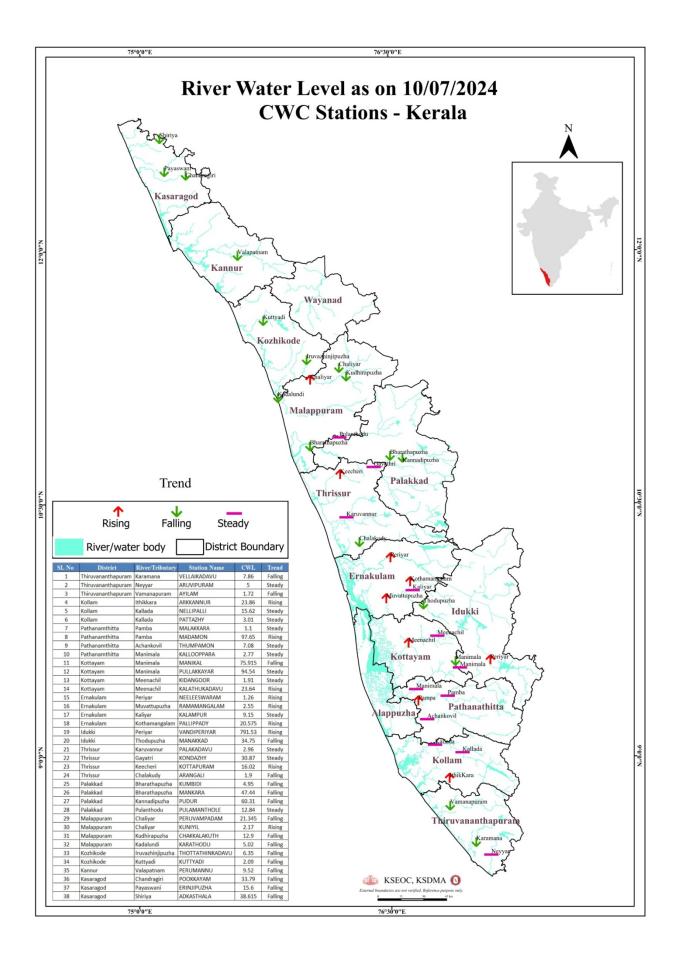

# FLOOD REPORT

| ക്രമ<br>റമ്പർ | നദി               | സ്റ്റേഷൻ            | ജില്ല                         | വാണിംഗ്<br>നിരപ്പ്<br>(മീറ്റർ) | അപകട<br>നിരപ്പ്<br>(മീറ്റർ) | നിലവിലെ<br>ജലനിരപ്പ്<br>(മീറ്റർ) | നിലവിലെ<br>പ്രവണത<br>(at 8 am) |
|---------------|-------------------|---------------------|-------------------------------|--------------------------------|-----------------------------|----------------------------------|--------------------------------|
| 1             | കരമന              | വെള്ളൈകടവ്          | തിരുവനന്തപുരം                 | 9.0                            | 10.00                       | 7.860                            | ണുന്ത                          |
| 2             | നെയ്യാർ           | അരുവിപ്പറം          | തിരുവനന്തപുരം                 | 6.5                            | 8.00                        | 5.000                            | മാറ്റമില്ല                     |
| 3             | വാമനപുരം          | അയിലം               | തിരുവനന്തപുരം                 | 6.0                            | 8.50                        | 1.720                            | ണുത്ത                          |
| 4             | ഇത്തിക്കര         | അരക്കന്നൂർ          | കൊല്ലം                        | 27.0                           | 28.00                       | 23.860                           | ഉയരുന്നു                       |
| 5             | കല്ലട             | നെല്ലിപ്പള്ളി       | കൊല്ലം                        | 18.0                           | 20.00                       | 15.620                           | മാറ്റമില്ല                     |
| 6             | കല്ലട             | പട്ടാഴി             | കൊല്ലം                        | 7.0                            | 8.00                        | 3.010                            | മാറ്റമില്ല                     |
| 7             | പമ്പ              | മലക്കര              | പത്തനംതിട്ട                   | 6.0                            | 7.00                        | 1.10                             | മാറ്റമില്ല                     |
| 8             | പമ്പ              | മടമൺ                | പത്തനംതിട്ട                   | 100.0                          | 101.00                      | 97.650                           | ഉയരുന്നു                       |
| 9             | അച്ചൻകോവിൽ        | ത്രംപമൺ             | പത്തനംതിട്ട                   | 9.0                            | 10.00                       | 7.080                            | മാറ്റമില്ല                     |
| 10            | മണിമല             | കല്ലപ്പാറ           | പത്തനംതിട്ട                   | 5.0                            | 6.00                        | 2.770                            | മാറ്റമില്ല                     |
| 11            | മണിമല             | മണിക്കൽ             | കോട്ടയം                       | 77.4                           | 78.4                        | 75.915                           | ണുന്ത                          |
| 12            | മണിമല             | പുല്ലക്കയാർ         | കോട്ടയം                       | 96.2                           | 97.2                        | 94.540                           | മാറ്റമില്ല                     |
| 13            | മീനച്ചിൽ          | കിടങ്ങൂർ            | കോട്ടയം                       | 6.16                           | 7.16                        | 1.910                            | മാറ്റമില്ല                     |
| 14            | മീനച്ചിൽ          | കാലത്തംകടവ്         | കോട്ടയം                       | 24.8                           | 25.8                        | 23.640                           | ഉയരുന്നു                       |
| 15            | പെരിയാർ           | നീലീശ്വരം           | എറണാകളം                       | 9.0                            | 10.00                       | 1.26                             | ഉയരുന്നു                       |
| 16            | മൂവാറ്റപുഴ        | രാമമംഗലം            | എറണാകളം                       | 8.0                            | 9.00                        | 2.550                            | ഉയരുന്നു                       |
| 17            | കാളിയാർ           | കലംപുർ              | എറണാകളം                       | 12.64                          | 13.64                       | 9.150                            | മാറ്റമില്ല                     |
| 18            | കോതമംഗലം          | പള്ളിപ്പടി          | എറണാകുളം                      | 23.8                           | 24.80                       | 20.575                           | ഉയരുന്നു                       |
| 19            | പെരിയാർ           | വണ്ടിപെരിയാർ        | ഇടുക്കി                       | 794.2                          | 795.20                      | 791.530                          | ഉയരുന്നു                       |
| 20            | തൊട്ടപുഴ          | മണക്കാട്            |                               | 36.5                           | 37.50                       | 34.750                           |                                |
| 21            |                   | പാലകടവ്             | ഇടുക്കി                       | 4.14                           | 5.14                        | 2.960                            | ണുത്ര                          |
| 22            | കരുവന്നൂർ         |                     | ര്യൂത്ര                       | 32.2                           | 33.3                        | 30.870                           | മാറ്റമില്ല                     |
| 23            | ഗായത്രി           | കൊണ്ടാഴി            | තිනීග                         | 18.5                           | 20.00                       | 16.020                           | മാറ്റമില്ല                     |
| 23            | കീച്ചേരി          | കോട്ടപ്പറം          | තිනීග                         | 7.1                            | 8.1                         | 1.900                            | ഊയരുന്നു                       |
| 24            | ചാലക്കുടി         | അരങ്ങാലി<br>കമ്പിടി | കളുത                          | 8.2                            | 9.2                         |                                  | ണുത്ത                          |
|               | ഭാരതപ്പഴ          |                     | പാലക്കാട്                     |                                |                             | 4.95                             | ണുത്ത                          |
| 26            | ഭാരതപ്പഴ          | മങ്കര               | പാലക്കാട്                     | 51.53                          | 52.53                       | 47.440                           | ണുത്ര                          |
| 27            | കണ്ണാടിപ്പഴ       | പുദ്ദർ              | പാലക്കാട്                     | 63.5                           | 64.5                        | 60.310                           | ണുന്ത                          |
| 28            | പ്പലംതോട്         | പ്പലാമന്തോൾ         | പാലക്കാട്                     | 15.6                           | 16.6                        | 12.840                           | മാറ്റമില്ല                     |
| 29            | ചാലിയാർ           | പെരുവമ്പടം          | മലപ്പറം                       | 26.5                           | 27.5                        | 21.345                           | ണുന്ത                          |
| 30            | ചാലിയാർ           | കനിയിൽ              | മലപ്പറം                       | 10.85                          | 11.85                       | 2.170                            | ഉയരുന്നു                       |
| 31            | കദിരപ്പഴ          | ചക്കളകത്ത്          | മലപ്പുറം                      | 17.9                           | 18.90                       | 12.900                           | ണുംത                           |
| 32            | കടലുണ്ടി          | കാരത്തോട്           | മലപ്പറം                       | 12.0                           | 13.00                       | 5.020                            | ണുത്ര                          |
| 33            | ഇരുവഞ്ഞിപ്പുഴ     | തോട്ടത്തിൻകടവ്      | കോഴിക്കോട്                    | 15.8                           | 16.8                        | 6.350                            | ണുംത                           |
| 34            | കറ്റിയാടി         | കറ്റിയാടി           | കോഴിക്കോട്                    | 5.95                           | 6.95                        | 2.090                            | ണുംത                           |
| 35            | വളപട്ടണം          | പെരുമണ്ണ്           | കണ്ണൂർ                        | 17.2                           | 18.2                        | 9.520                            | ണുത്ത                          |
| 36            | ചന്ദ്രഗിരി        | പൂക്കയം             | കാസറഗോഡ്                      | 36.2                           | 37.2                        | 33.790                           | ണുത്ത                          |
| 37            | പയസ്വിനി          | എരിഞ്ഞിപ്പഴ         | കാസറഗോഡ്                      | 18.03                          | 19.03                       | 15.600                           | ണുംത്ര                         |
| 38            | ഷിറിയ             | അടുക്കസ്ഥല          | കാസറഗോഡ്                      | 43.75                          | 44.75                       | 38.615                           | ണുംത                           |
|               |                   | ള്ള കണക്കകൾ പ്ര     |                               |                                |                             |                                  | 9                              |
|               |                   | ള്ള കണക്കകൾ ശ്ര     |                               |                                |                             |                                  | 17                             |
| ę             | ഇന്ന് രാവിലെയുള്ള | ള കണക്കകൾ പ്രക      | ടാരം ജലനിരപ്പ് മാ<br>Colour ( |                                | ഷന്ദകളുടെ എ                 | )ണ്ണം (–)                        | 12                             |
|               | White oolg        | 2                   |                               | No Alerts ma                   | പവിൽ മന്നറിയ                | ഴിപ്പകൾ ഇല്ല                     |                                |
|               | Yellow മങ         |                     | 1st Stage                     |                                |                             | ച്ച് (WARNING L                  | EVEL)                          |
|               | Orange ഓറ         |                     |                               |                                |                             | മിപ്പ് (DANGER L                 |                                |
|               | Red ച്ചവം         | 4                   |                               |                                |                             | പ്പ് (HIGH FLOOD                 |                                |