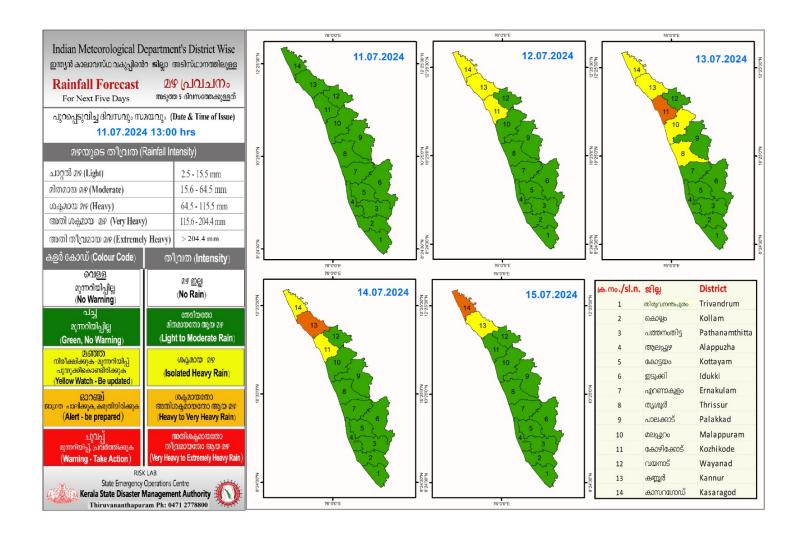

### RAINFALL



### KSEB RESERVOIRS - STATISTICS

അലർട്ട് നിലനിൽക്കുന്ന കേരളത്തിലെ പ്രധാന അണകെട്ടുകളിലെ (KSEB) ദിവസേനയുള്ള ജലനിരപ്പ് സംബന്ധിച്ചുള്ള വിവരം 11/07/2024- 11.00 AM Daily Water Level Details of Main Power Generation Dams with Alert (KSEB) - KERALA നിലവിൽ സംഭരിക്കപ്പെട്ട നിലവിലെ നിലവിലെ സംഭരണ പുറത്ത് വിടുന്ന അണക്കെട്ട് ജില്ല ജലനിരപ്പ് ജലത്തിന്റെ അളവ് ശതമാനം വെള്ളം mo. Reservoir District Today's Water Today's Live Storage Spillway Release % Storage wrt Live No. Level (ft or metre) (MCM) Storage at FRL (m3/sec) മൃഴിയാർ പത്തനംതിട്ട 190.70 m 0.899 77.50% 0.00 (Moozhiyar) (Pathanamthitta) Colour Code 1st Stage of alert ഒന്നാംഘട്ട മുന്നറിയിപ്പ് Blue നീല Orange ഓറഞ്ച് 2nd Stage of alert രണ്ടാംഘട്ട മുന്നറിയിപ്പ് 3rd Stage of alert മൂന്നാംഘട്ട മുന്നറിയിപ്പ് Red ചുവപ്പ് Dams releasing water today Yellow