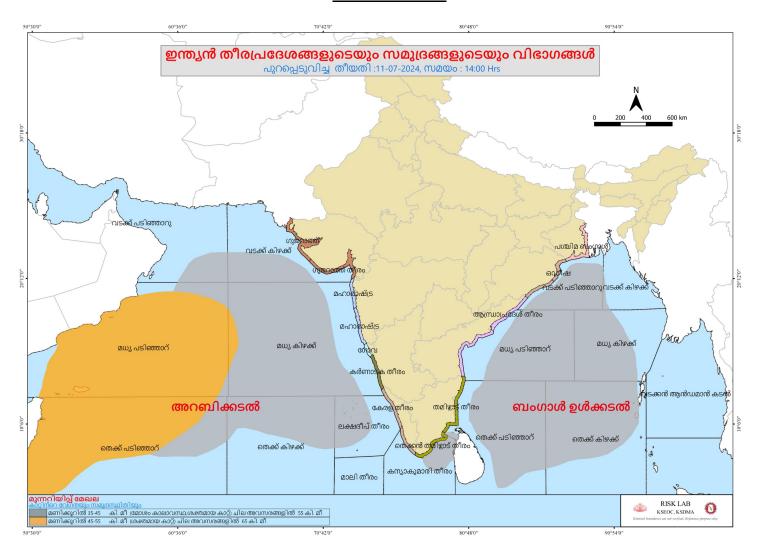

| EVEL 1                         |
|                      | Yellow 26       |                        |                      |                                |                             | <mark>ഗിപ്പ് (WARNING L</mark><br>യിപ്പ് (DANGER L |                                |
|                      | Red ചുവ         |                        |                      |                                |                             | ച്ച് (HIGH FLOOD                                   |                                |
|                      | ारत जीत         | d                      | ord ordge            | or diere genos                 | പട്ട ജ്യന്ദ്രവയി            | d (man record                                      |                                |



# **SEA STATE**



## 24 HR RAINFALL OVER KERALA