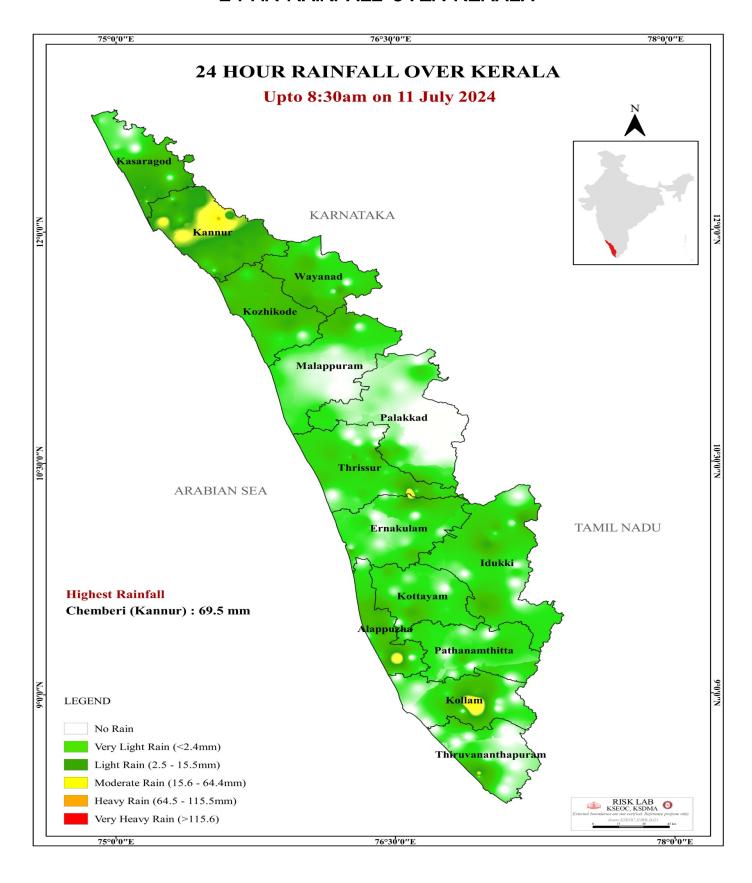

|
|                      | Yellow 26       |                        |                      |                                |                             | <mark>ഗിപ്പ് (WARNING L</mark><br>യിപ്പ് (DANGER L |                                |
|                      | Red ചുവ         |                        |                      |                                |                             | ച്ച് (HIGH FLOOD                                   |                                |
|                      | ारत जीत         | d                      | ord ordge            | or diere genos                 | പട്ട ജ്യന്ദ്രവയി            | d (man record                                      |                                |



# **SEA STATE**



## 24 HR RAINFALL OVER KERALA