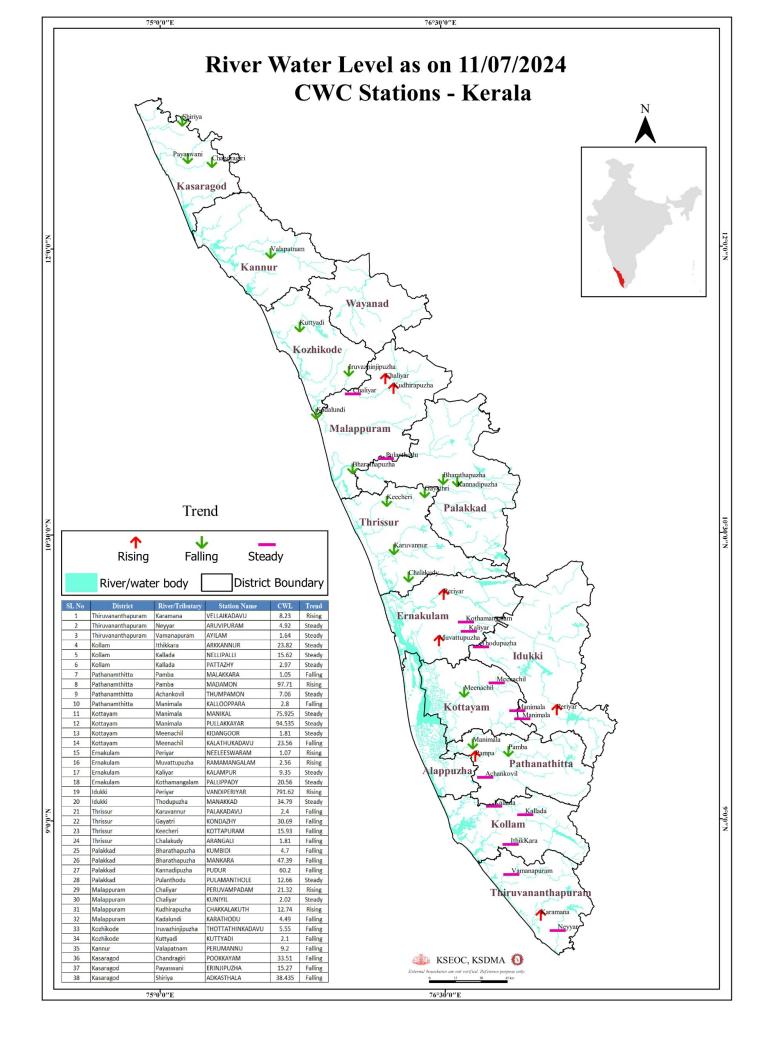

## FLOOD REPORT

| <b>ക്രമ</b><br>നമ്പർ | നദി             | സ്റ്റേഷൻ               | <u>ജില്ല</u>         | വാണിംഗ്<br>നിരപ്പ്<br>(മീറ്റർ) | അപകട<br>നിരപ്പ്<br>(മീറ്റർ) | നിലവിലെ<br>ജലനിരപ്പ്<br>(മീറ്റർ)                   | നിലവിലെ<br>പ്രവണത<br>(at 8 am) |
|----------------------|-----------------|------------------------|----------------------|--------------------------------|-----------------------------|----------------------------------------------------|--------------------------------|
| 1                    | കരമന            | വെള്ളൈകടവ്             | തിരുവനന്തപുരം        | 9.0                            | 10.00                       | 8.230                                              | ഉയരുന്നു                       |
| 2                    | നെയ്യാർ         | അഅവിപ്പറം              | തിരുവനന്തപുരം        | 6.5                            | 8.00                        | 4.920                                              | മാറ്റമില്ല                     |
| 3                    | വാമനപുരം        | അയിലം                  | തിരുവനന്തപുരം        | 6.0                            | 8.50                        | 1.640                                              | മാറ്റമില്ല                     |
| 4                    | ഇത്തിക്കര       | അരക്കന്നൂർ             | കൊല്ലം               | 27.0                           | 28.00                       | 23.820                                             | മാറ്റമില്ല                     |
| 5                    | കല്ലട           | നെല്ലിപ്പള്ളി          | കൊല്ലം               | 18.0                           | 20.00                       | 15.620                                             | മാറ്റമില്ല                     |
| 6                    | കല്ലട           | പട്ടാഴി                | കൊല്ലം               | 7.0                            | 8.00                        | 2.970                                              | മാറ്റമില്ല                     |
| 7                    | പമ്പ            | മലക്കര                 | പത്തനംതിട്ട          | 6.0                            | 7.00                        | 1.05                                               | ണുത                            |
| 8                    | പമ്പ            | മടമൺ                   | പത്തനംതിട്ട          | 100.0                          | 101.00                      | 97.710                                             | ഉയരുന്നു                       |
| 9                    | അച്ചൻകോവിൽ      | <u> ഇംപമൺ</u>          | പത്തനംതിട്ട          | 9.0                            | 10.00                       | 7.060                                              | മാറ്റമില്ല                     |
| 10                   | മണിമല           | കല്ലപ്പാറ              | പത്തനംതിട്ട          | 5.0                            | 6.00                        | 2.800                                              | താഴന്നു                        |
| 11                   | മണിമല           | മണിക്കൽ                | കോട്ടയം              | 77.4                           | 78.4                        | 75.925                                             | മാറ്റമില്ല                     |
| 12                   | മണിമല           | പുല്ലക്കയാർ            | കോട്ടയം              | 96.2                           | 97.2                        | 94.535                                             | മാറ്റമില്ല                     |
| 13                   | മീനച്ചിൽ        | കിടങ്ങൂർ               | കോട്ടയം              | 6.16                           | 7.16                        | 1.810                                              | മാറ്റമില്ല                     |
| 14                   | മീനച്ചിൽ        | കാലത്തംകടവ്            | കോട്ടയം              | 24.8                           | 25.8                        | 23.560                                             | താഴന്ത                         |
| 15                   | പെരിയാർ         | നീലീശ്വരം              | എറണാകളം              | 9.0                            | 10.00                       | 1.07                                               | ഉയരുന്നു                       |
| 16                   | മുവാറ്റപുഴ      | രാമമംഗലം               | എറണാകളം              | 8.0                            | 9.00                        | 2.560                                              | ഉയരുന്നു                       |
| 17                   | കാളിയാർ         | കലംപൂർ                 | എറണാകളം              | 12.64                          | 13.64                       | 9.350                                              | മാറ്റമില്ല                     |
| 18                   | കോതമംഗലം        | പള്ളിപ്പടി             | എറണാകളം              | 23.8                           | 24.80                       | 20.560                                             | മാറ്റമില്ല                     |
| 19                   | പെരിയാർ         | വണ്ടിപെരിയാർ           | ഇടുക്കി              | 794.2                          | 795.20                      | 791.620                                            | ഉയരുന്നു                       |
| 20                   | തൊടുപൃഴ         | മണക്കാട്               | ഇടുക്കി              | 36.5                           | 37.50                       | 34.790                                             | മാറ്റമില്ല                     |
| 21                   | കരുവന്ത്യർ      | പാലകടവ്                | യ്യൂർ                | 4.14                           | 5.14                        | 2.400                                              | യാഴന്ധ                         |
| 22                   | ഗായത്രി         | കൊണ്ടാഴി               | യര്യൂർ               | 32.2                           | 33.3                        | 30.690                                             | താഴന്ത                         |
| 23                   | കീച്ചേരി        |                        |                      | 18.5                           | 20.00                       | 15.930                                             | താഴന്ത                         |
| 24                   | ചാലക്കടി        | കോട്ടപ്പറം<br>അരങ്ങാലി | തൃശൂർ                | 7.1                            | 8.1                         | 1.810                                              |                                |
| 25                   | -               | കമ്പിടി                | തൃശ്ശൂർ<br>പാലക്കാട് | 8.2                            | 9.2                         | 4.70                                               | താഴന്ത                         |
| 26                   | ഭാരതപ്പഴ        | മങ്കര                  | പാലക്കാട്            | 51.53                          | 52.53                       | 47.390                                             | താഴന്ത                         |
| 27                   | ഭാരതപ്പഴ        |                        | പാലക്കാട്            | 63.5                           | 64.5                        | 60.200                                             | താഴന്ത                         |
| 28                   | കണ്ണാടിപ്പഴ     | പുദ്ദർ                 |                      |                                |                             |                                                    | താഴന്ന                         |
|                      | പുലംതോട്        | പുലാമന്തോൾ             | പാലക്കാട്            | 15.6                           | 16.6                        | 12.660                                             | മാറ്റമില്ല                     |
| 29                   | ചാലിയാർ         | പെരുവമ്പടം             | മലപ്പറം              | 26.5                           | 27.5                        | 21.320                                             | ഉയരുന്നു                       |
| 30                   | ചാലിയാർ         | കനിയിൽ                 | മലപ്പറം              | 10.85                          | 11.85                       | 2.020                                              | മാറ്റമില്ല                     |
| 31                   | കദിരപ്പഴ        | ചക്കളകത്ത്             | മലപ്പറം              | 17.9                           | 18.90                       | 12.740                                             | ഉയരുന്നു                       |
| 32                   | കടലുണ്ടി        | കാരത്തോട്              | മലപ്പറം              | 12.0                           | 13.00                       | 4.490                                              | താഴന്ത                         |
| 33                   | ഇരുവഞ്ഞിപ്പുഴ   |                        | കോഴിക്കോട്           | 15.8                           | 16.8                        | 5.550                                              | താഴന്ത                         |
| 34                   | കറ്റിയാടി       | കറ്റിയാടി              | കോഴിക്കോട്           | 5.95                           | 6.95                        | 2.100                                              | താഴന്ത                         |
| 35                   | വളപട്ടണം        | പെരുമണ്ണ്              | കണ്ണൂർ               | 17.2                           | 18.2                        | 9.200                                              | താഴന്ത                         |
| 36                   | ചന്ദ്രഗിരി      | പുക്കയം                | കാസറഗോഡ്             | 36.2                           | 37.2                        | 33.510                                             | താഴന്ത                         |
| 37                   | പയസ്വിനി        | എരിഞ്ഞിപുഴ             | കാസറഗോഡ്             | 18.03                          | 19.03                       | 15.270                                             | താഴന്ത                         |
| 38                   | ഷിറിയ           | അടുക്കസ്ഥല             | കാസറഗോഡ്             | 43.75                          | 44.75                       | 38.435                                             | താഴന്ത                         |
|                      |                 | ുള്ള കണക്കുകൾ പ്ര      |                      |                                |                             |                                                    | 7                              |
|                      | 1000            | മുള്ള കണക്കുകൾ (       |                      |                                | -                           | 0.000                                              | 17                             |
| 6                    | ഇന്ന് രാവിലെയുള | ള കണക്കുകൾ പ്രക        |                      | 0 00                           | ഷനുകളുടെ എ                  | )ണ്ണം (−)                                          | 14                             |
|                      | Mbits s -       |                        | Colour               |                                | വിൽ നോടി                    | வி_பது <i>ச</i> ு                                  |                                |
|                      | White equ       |                        | 1ct Ctc-             | No Alerts mile                 |                             | 49                                                 | EVEL 1                         |
|                      | Yellow 26       |                        |                      |                                |                             | <mark>ഗിപ്പ് (WARNING L</mark><br>യിപ്പ് (DANGER L |                                |
|                      | Red ചുവ         |                        |                      |                                |                             | ച്ച് (HIGH FLOOD                                   |                                |
|                      | ारत जीत         | d                      | ord ordge            | or diere genos                 | പട്ട ജ്യന്ദ്രവയി            | d (man record                                      |                                |