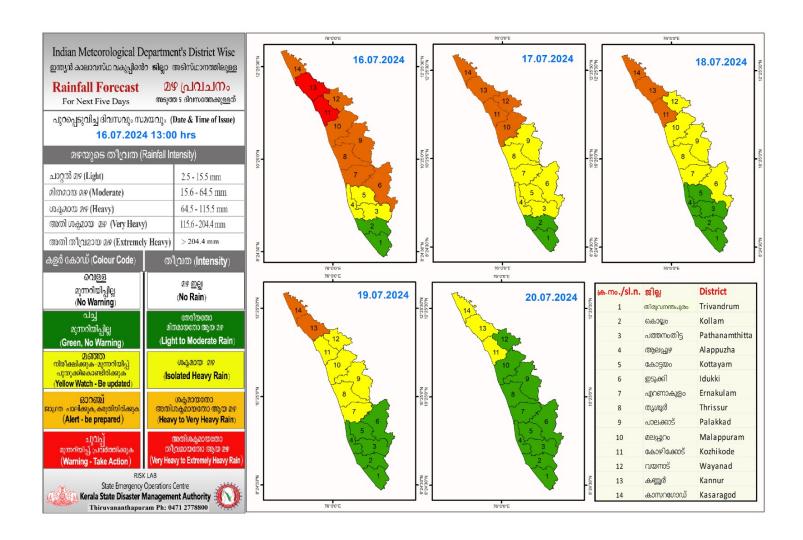

## **RAINFALL**



## KSEB RESERVOIRS-STATISTICS

അലർട്ട് നിലനിൽക്കുന്ന കേരളത്തിലെ പ്രധാന അണക്കെട്ടുകളിലെ (KSEB) ദിവസേനയുള്ള ജലനിരപ്പ് സംബന്ധിച്ചുള്ള വിവരം 16/07/2024- 11.00 AM

Daily Water Level Details of Main Power Generation Dams with Alert (KSEB) - KERALA

| Mo. | അണക്കെട്ട്<br>Reservoir          | 쩗l잁<br>District                 | നിലവിലെ<br>ജലനിരപ്പ്<br>Today's Water<br>Level (ft or metre) | നിലവിൽ സംഭരിക്കപ്പെട്ട<br>ജലത്തിന്റെ അളവ്<br>Today's Live Storage<br>(MCM) | നിലവിലെ സംഭരണ<br>ശതമാനം<br>% Storage wrt Live<br>Storage at FRL | പുറത്ത് വിടുന്ന<br>വെള്ളം<br>Spillway Release<br>(m3/sec) |
|-----|----------------------------------|---------------------------------|--------------------------------------------------------------|-------------------------------------------------------------------------