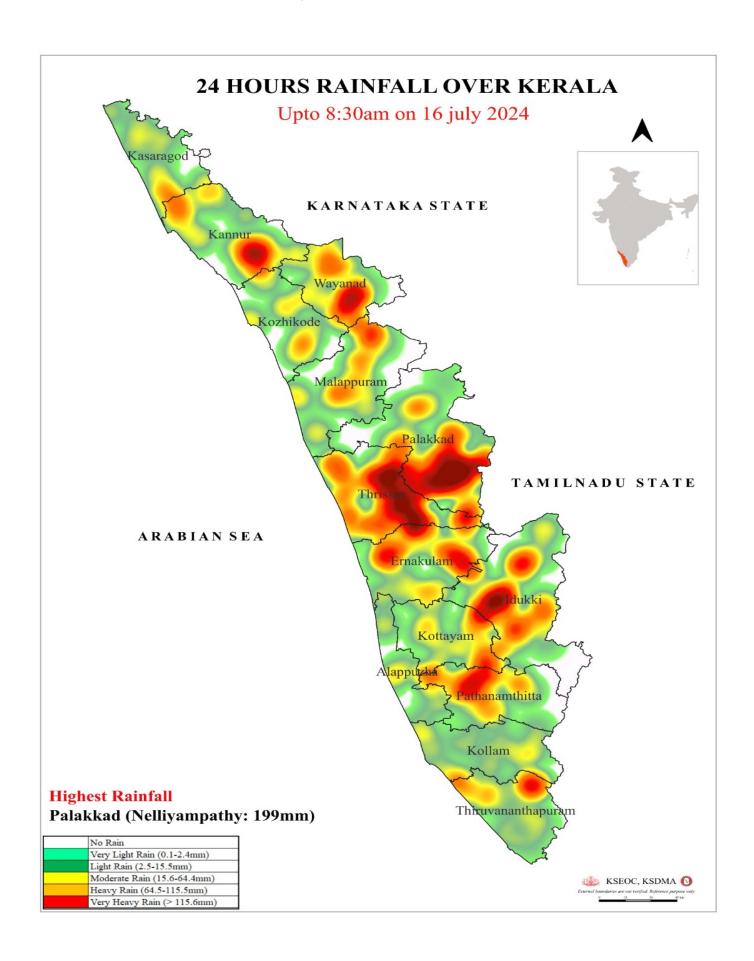

| ചവിൽ മുന്നറിയ               | റിപ്പകൾ ഇല്ല                     |                                |
|               | Yellow മണ              |                  | 1st Stag           |                                |                             | <mark>റിപ്പ് (WARNING L</mark>   | EVEL)                          |
|               | Orange ഓറ              | ഞ്ച്             | 2st Stag           | ge of alert sam                | ാംഘട്ട മുന്നറി              | യിപ്പ് (DANGER L                 | EVEL)                          |
|               | Red ച്ചവ               |                  | - 10               |                                | ഘട്ട മുന്നറിയി              | W                                |                                |



# **SEA STATE**



## 24 HOURS RAINFALL OVER KERALA