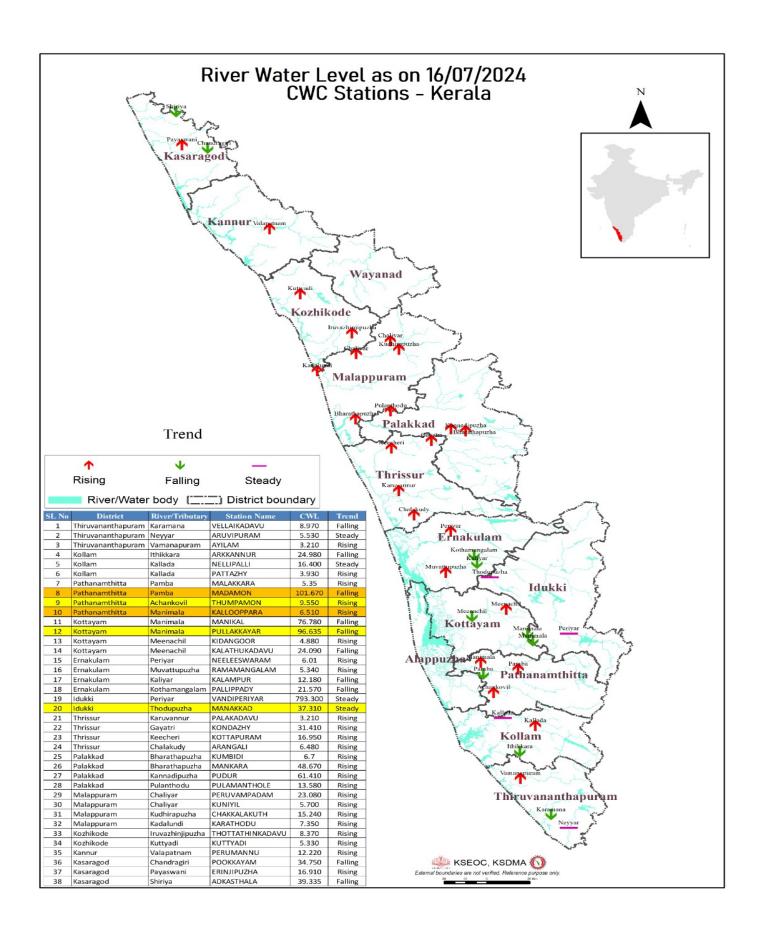

# FLOOD REPORT

| ക്രമ<br>നമ്പർ | നദി                    | സ്റ്റേഷൻ         | ଞ୍ଚിପ୍ଥ            | വാണിംഗ്<br>നിരപ്പ്<br>(മീറ്റർ) | അപകട<br>നിരപ്പ്<br>(മീറ്റർ) | നിലവിലെ<br>ജലനിരപ്പ്<br>(മീറ്റർ) | നിലവിലെ<br>പ്രവണത<br>(at 8 am) |
|---------------|------------------------|------------------|--------------------|--------------------------------|-----------------------------|----------------------------------|--------------------------------|
| 1             | കരമന                   | വെള്ളൈകടവ്       | തിരുവനന്തപുരം      | 9.0                            | 10.00                       | 8.970                            | താഴന്ത                         |
| 2             | നെയ്യാർ                | അരുവിപ്പറം       | തിരുവനന്തപുരം      | 6.5                            | 8.00                        | 5.530                            | മാറ്റമില്ല                     |
| 3             | വാമനപുരം               | അയിലം            | തിരുവനന്തപുരം      | 6.0                            | 8.50                        | 3.210                            | ഉയരുന്നു                       |
| 4             | ഇത്തിക്കര              | അരക്കന്നൂർ       | കൊല്ലം             | 27.0                           | 28.00                       | 24.980                           | താഴന്ത                         |
| 5             | കല്ലട                  | നെല്ലിപ്പള്ളി    | കൊല്ലം             | 18.0                           | 20.00                       | 16.400                           | മാറ്റമില്ല                     |
| 6             | കല്ലട                  | പട്ടാഴി          | കൊല്ലം             | 7.0                            | 8.00                        | 3.930                            | ഉയരുന്നു                       |
| 7             | പമ്പ                   | മലക്കര           | പത്തനംതിട്ട        | 6.0                            | 7.00                        | 5.35                             | ഉയരുന്നു                       |
| 8             | പമ്പ                   | മടമൺ             | പത്തനംതിട്ട        | 100.0                          | 101.00                      | 101.670                          | താഴന്ത                         |
| 9             | അച്ചൻകോവിൽ             | <u>ഇംപമൺ</u>     | പത്തനംതിട്ട        | 9.0                            | 10.00                       | 9.550                            | ഉയരുന്നു                       |
| 10            | മണിമല                  | കല്ലപ്പാറ        | പത്തനംതിട്ട        | 5.0                            | 6.00                        | 6.510                            | ഉയരുന്നു                       |
| 11            | മണിമല                  | മണിക്കൽ          | കോട്ടയം            | 77.4                           | 78.4                        | 76.780                           | താഴന്നു                        |
| 12            | മണിമല                  | പുല്ലക്കയാർ      | കോട്ടയം            | 96.2                           | 97.2                        | 96.635                           | താഴന്ത                         |
| 13            | മീനച്ചിൽ               | കിടങ്ങൂർ         | കോട്ടയം            | 6.16                           | 7.16                        | 4.880                            | ഉയരുന്നു                       |
| 14            | മീനച്ചിൽ               | കാലത്തംകടവ്      | കോട്ടയം            | 24.8                           | 25.8                        | 24.090                           | താഴന്ത                         |
| 15            | പെരിയാർ                | നീലീശ്വരം        | എറണാകളം            | 9.0                            | 10.00                       | 6.01                             | ഉയരുന്നു                       |
| 16            | മൂവാറ്റപുഴ             | രാമമംഗലം         | എറണാകളം            | 8.0                            | 9.00                        | 5.340                            | ഉയരുന്നു                       |
| 17            | കാളിയാർ                | കലംപൂർ           | എറണാകളം            | 12.64                          | 13.64                       | 12.180                           | താഴന്ത                         |
| 18            | കോതമംഗലം               | പള്ളിപ്പടി       | എറണാകളം            | 23.8                           | 24.80                       | 21.570                           | താഴന്ത                         |
| 19            | പെരിയാർ                | വണ്ടിപെരിയാർ     | ഇടുക്കി            | 794.2                          | 795.20                      | 793.300                          | മാറ്റമില്ല                     |
| 20            | തൊടുപ്യഴ               | മണക്കാട്         | ഇടുക്കി            | 36.5                           | 37.50                       | 37.310                           | മാറ്റമില്ല                     |
| 21            | കരുവന്ത്യർ             | പാലകടവ്          | യയ്ക്              | 4.14                           | 5.14                        | 3.210                            | ഉയരുന്നു                       |
| 22            | ഗായത്രി                | കൊണ്ടാഴി         | യശ്ശർ              | 32.2                           | 33.3                        | 31.410                           | ഉയരുന്നു                       |
| 23            | കീച്ചേരി               | കോട്ടപ്പറം       | യശ്ശർ              | 18.5                           | 20.00                       | 16.950                           | ഉയരുന്നു                       |
| 24            | ചാലക്കടി               | അരങ്ങാലി         | യശ്ശൂർ             | 7.1                            | 8.1                         | 6.480                            | ഉയരുന്നു                       |
| 25            | ഭാരതപ്പഴ               | കമ്പിടി          | പാലക്കാട്          | 8.2                            | 9.2                         | 6.70                             | ഉയരുന്നു                       |
| 26            | ഭാരതപ്പഴ               | മങ്കര            | പാലക്കാട്          | 51.53                          | 52.53                       | 48.670                           | ഉയരുന്നു                       |
| 27            | കണ്ണാടിപ്പഴ            | പുദ്ദർ           | പാലക്കാട്          | 63.5                           | 64.5                        | 61.410                           | ഉയരുന്നു                       |
| 28            | പുലംതോട്               | പ്പലാമന്തോൾ      | പാലക്കാട്          | 15.6                           | 16.6                        | 13.580                           | ഉയരുന്നു                       |
| 29            | ചാലിയാർ                | പെരുവമ്പടം       |                    | 26.5                           | 27.5                        | 23.080                           | ഉയരുന്നു                       |
| 30            | ചാലിയാർ                | കനിയിൽ           | മലപ്പറം            | 10.85                          | 11.85                       | 5.700                            | ഉയരുന്നു                       |
| 31            | കദിരപ്പഴ               | ചക്കളകത്ത്       | മലപ്പറം<br>മലപ്പറം | 17.9                           | 18.90                       | 15.240                           | ഉയരുന്നു                       |
| 32            | കടല്പണ്ടി              | കാരത്തോട്        | മലപ്പറം            | 12.0                           | 13.00                       | 7.350                            | ഉയരുന്നു                       |
| 33            | ഇരുവഞ്ഞിപ്പുഴ          | തോട്ടത്തിൻകടവ്   | കോഴിക്കോട്         | 15.8                           | 16.8                        | 8.370                            | ഉയരുന്നു                       |
| 34            | കറ്റിയാടി              | കറ്റിയാടി        | കോഴിക്കോട്         | 5.95                           | 6.95                        | 5.330                            | ഉയരുന്നു                       |
| 35            |                        | പെരുമണ്ണ്        |                    | 17.2                           | 18.2                        | 12.220                           | ഉയരുന്നു                       |
| 36            | വളപട്ടണം<br>ചന്ദ്രഗിരി | പുക്കയം          | കണ്ണർ<br>കാസറഗോഡ്  | 36.2                           | 37.2                        | 34.750                           | താഴന്ദ                         |
| 37            | പയസ്വിനി               | എരിഞ്ഞിപ്പഴ      | കാസറഗോഡ്           | 18.03                          | 19.03                       | 16.910                           | ഉയരുന്ന                        |
| 38            | ഷിറിയ                  | അടുക്കസ്ഥല       | കാസറഗോഡ്           | 43.75                          | 44.75                       | 39.335                           | താഴ്ചന്ത                       |
|               |                        | ള്ള കണക്കുകൾ പ്ര |                    |                                |                             |                                  | 24                             |
|               |                        | ള്ള കണക്കുകൾ ക്ര |                    |                                |                             |                                  | 10                             |
| 6             |                        | ള കണക്കുകൾ പ്രക  |                    | - 2                            |                             |                                  | 4                              |
| -             |                        |                  | Colour             | 0                              | 2-0-4                       | an ( )                           |                                |
|               | White വെള              | <b>9</b> 9       |                    | No Alerts നില                  | ചവിൽ മുന്നറിയ               | റിപ്പകൾ ഇല്ല                     |                                |
|               | Yellow മണ              |                  | 1st Stag           |                                |                             | <mark>റിപ്പ് (WARNING L</mark>   | EVEL)                          |
|               | Orange ഓറ              | ഞ്ച്             | 2st Stag           | ge of alert sam                | ാംഘട്ട മുന്നറി              | യിപ്പ് (DANGER L                 | EVEL)                          |
|               | Red ച്ചവ               |                  | - 10               |                                | ഘട്ട മുന്നറിയി              | W                                |                                |