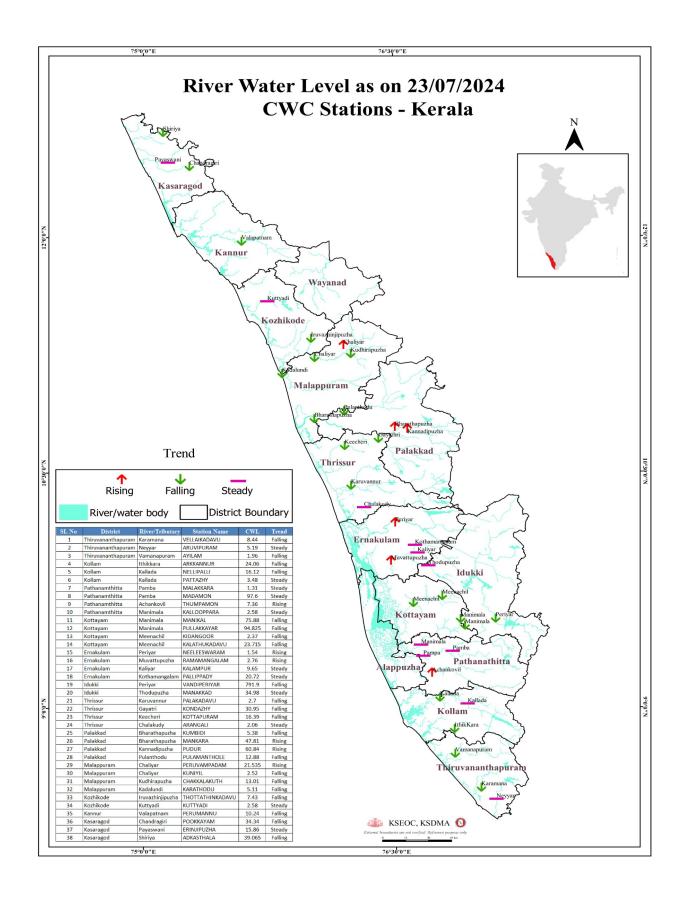

(WARNING L                     | EVEL )                         |
|                      | Orange ഓ               |                        |                      |                                |                                       | olപ്പ് (WARNING L<br>യിപ്പ് (DANGER L |                                |
|                      | Red ച്ചവ               |                        |                      |                                |                                       | ച്ച് (HIGH FLOOD                      |                                |
|                      |                        | ല<br>ല കമ്മീഷൻ (Centi  |                      | or diere ganos                 | പട്ട ജന്നാഗയി                         | a (man i Lood                         |                                |



## **SEA STATE**



## 24 HOURS RAINFALL OVER KERALA