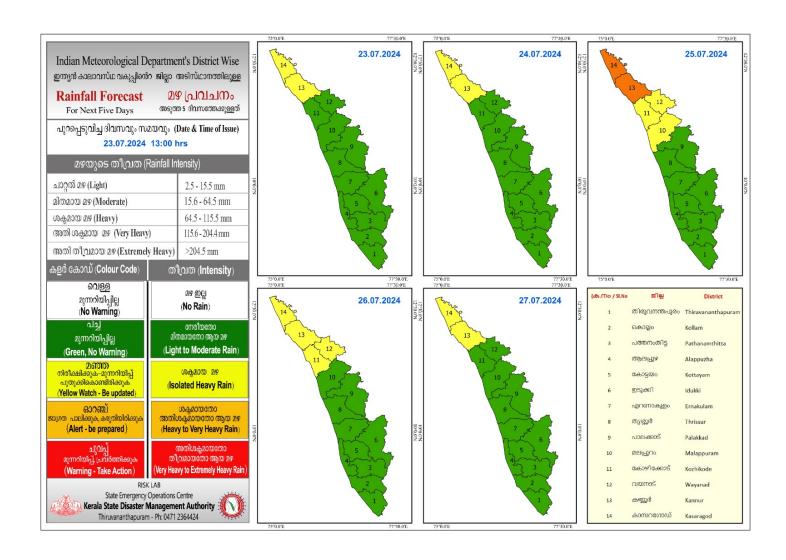

## **RAINFALL**



## KSEB RESERVOIRS-STATISTICS

അലർട്ട് നിലനിൽക്കുന്ന കേരളത്തിലെ പ്രധാന അണക്കെട്ടുകളിലെ (KSEB) ദിവസേനയുള്ള ജലനിരപ്പ് സംബന്ധിച്ചുള്ള വിവരം 23/07/2024- 11.00 AM

Daily Water Level Details of Main Power Generation Dams with Alert (KSEB) - KERALA

| Mo. | അണക്കെട്ട്<br>Reservoir          | ୀ<br>Bistrict              | നിലവിലെ<br>ജലനിരപ്പ്<br>Today's Water<br>Level (ft or metre) | നിലവിൽ സംഭരിക്കപ്പെട്ട<br>ജലത്തിന്റെ അളവ്<br>Today's Live Storage<br>(MCM) | നിലവിലെ സംഭരണ<br>ശതമാനം<br>% Storage wrt Live<br>Storage at FRL | പുറത്ത് വിടുന്ന<br>വെള്ളം<br>Spillway Release<br>(m3/sec) |
|-----|----------------------------------|----------------------------|--------------------------------------------------------------|----------------------------------------------------------------------------|------