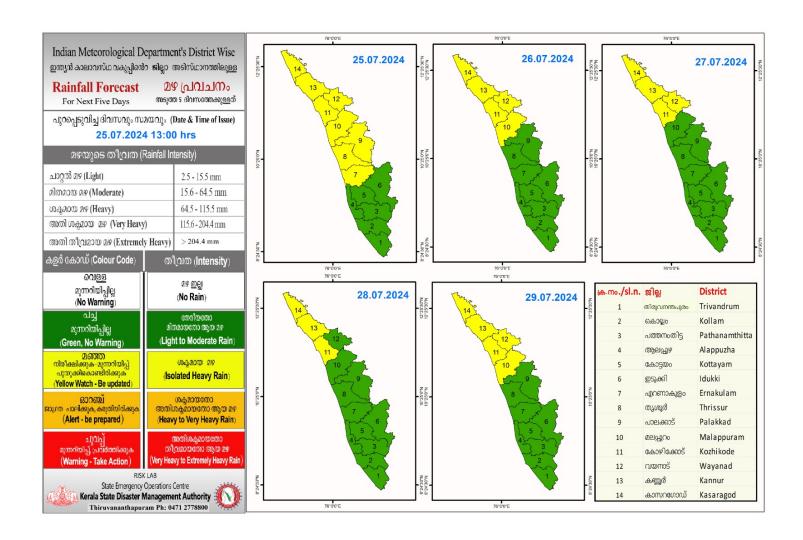

### **RAINFALL**



## KSEB RESERVOIRS - STATISTICS

അലർട്ട് നിലനിൽക്കുന്ന കേരളത്തിലെ പ്രധാന അണക്കെട്ടുകളിലെ (KSEB) ദിവസേനയുള്ള ജലനിരപ്പ് സംബന്ധിച്ചുള്ള വിവരം 25/07/2024- 11.00 AM

Daily Water Level Details of Main Power Generation Dams with Alert (KSEB) - KERALA

| Ω₀.<br>No. | അണക്കെട്ട്<br>Reservoir          | ૹૺૺૺૺૺૣૢૢૢ<br>District     | നിലവിലെ<br>ജലനിരപ്പ്<br>Today's Water<br>Level (ft or metre) | നിലവിൽ സംഭരിക്കപ്പെട്ട<br>ജലത്തിന്റെ അളവ്<br>Today's Live Storage<br>(MCM) | നിലവിലെ സംഭരണ<br>ശതമാനം<br>% Storage wrt Live<br>Storage at FRL | പുറത്ത് വിടുന്ന<br>വെള്ളം<br>Spillway Release<br>(m3/sec) |
|------------|----------------------------------|----------------------------|--------------------------------------------------------------|-------------------------------------------------------------------