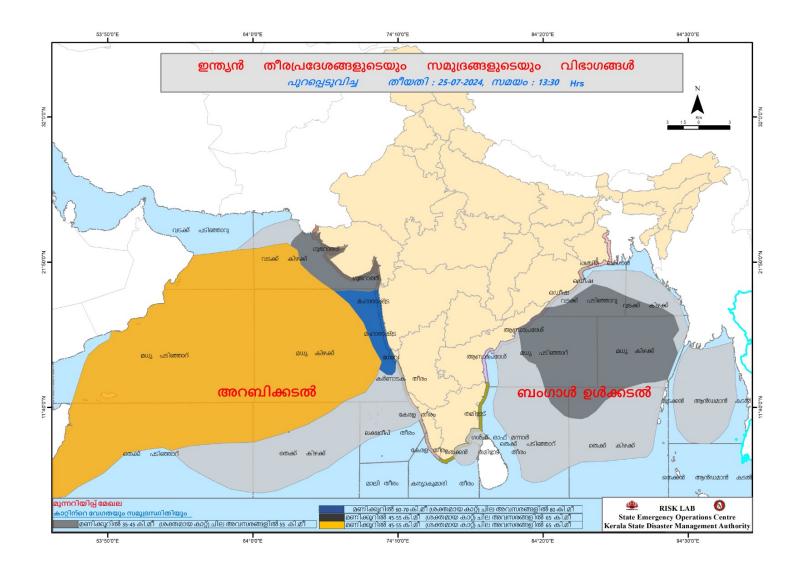

| ലവിൽ മുന്നറിയ               | ഗിപ്പുകൾ ഇല്ല                    | -                              |  |
|                      | Yellow മങ         | HO)              | 1st Stag                 | e of alert some                | ംഘട്ട മുന്നറിയ              | <mark>റിപ്പ് (WARNING</mark> L   | EVEL)                          |  |
|                      | Orange ഓറ         | ഞ്               | 2st Stag                 | ge of alert sam                | ാംഘട്ട മുന്നറി              | യിപ്പ് (DANGER L                 | EVEL)                          |  |
|                      | Red ചുവ           | 4                | 3rd Stage                | of alert amo                   | ഘട്ട മുന്നറിയി              | പ്പ് (HIGH FLOOD                 | LEVEL)                         |  |



## **SEA STATE**



## 24 HOURS RAINFALL OVER KERALA