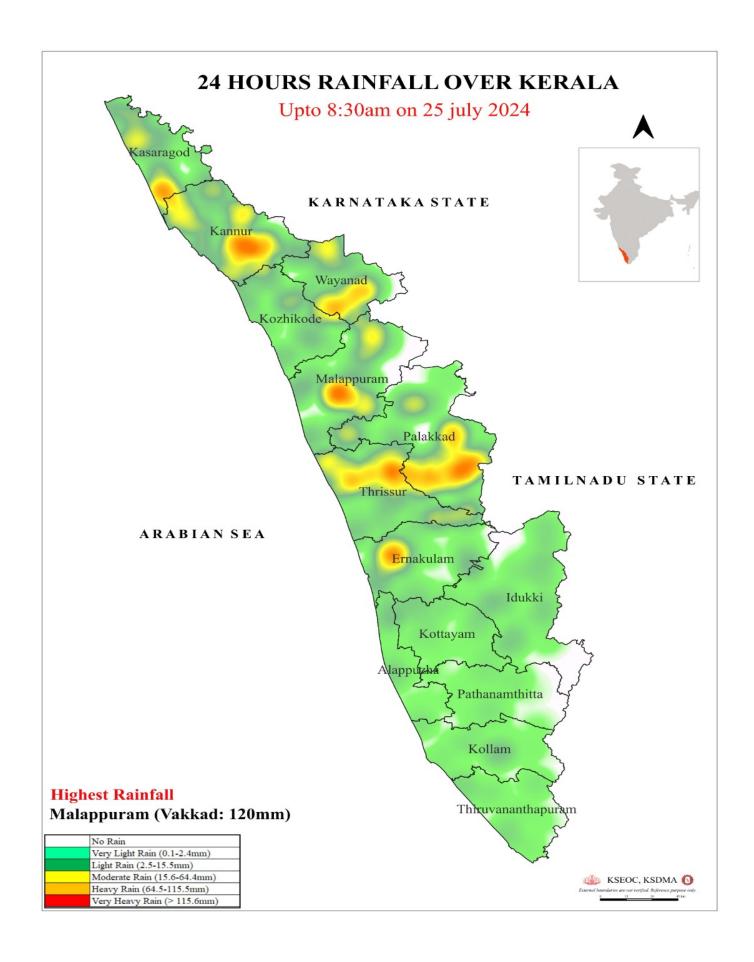

്പുകൾ ഇല്ല                    | -                              |  |
|                      | Yellow മങ         | HO)              | 1st Stag                 | e of alert some                | ംഘട്ട മുന്നറിയ              | <mark>റിപ്പ് (WARNING</mark> L   | EVEL)                          |  |
|                      | Orange ഓറ         | ഞ്               | 2st Stag                 | ge of alert sam                | ാംഘട്ട മുന്നറി              | യിപ്പ് (DANGER L                 | EVEL)                          |  |
|                      | Red ചുവ           | 4                | 3rd Stage                | of alert amo                   | ഘട്ട മുന്നറിയി              | പ്പ് (HIGH FLOOD                 | LEVEL)                         |  |



## **SEA STATE**



## 24 HOURS RAINFALL OVER KERALA