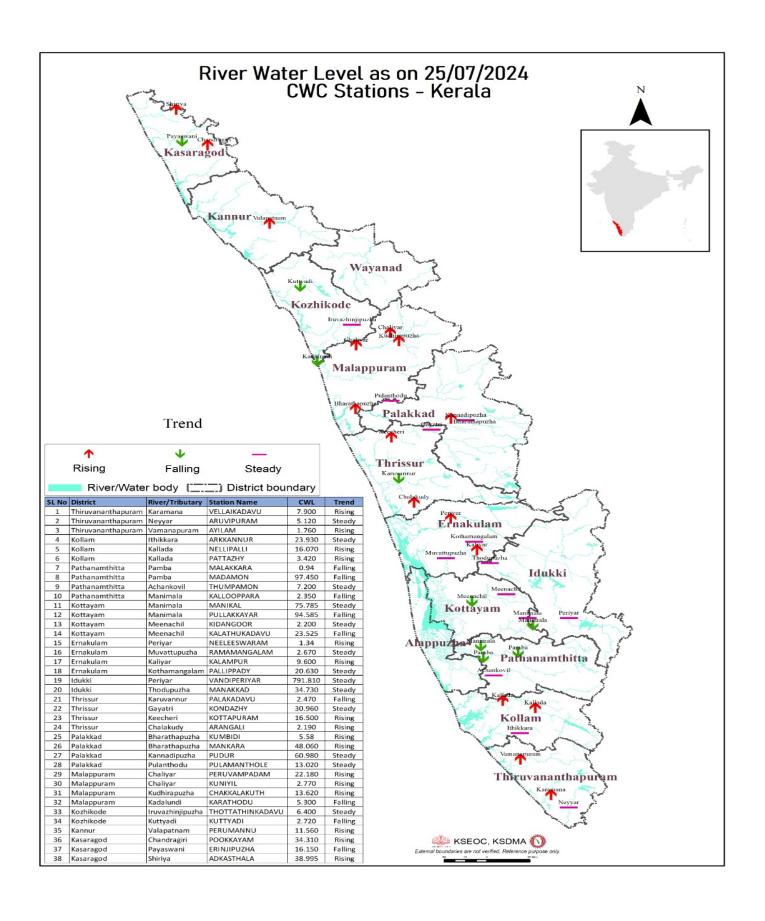

# FLOOD REPORT

| <b>ക്രമ</b><br>നമ്പർ | നദി               | സ്റ്റേഷൻ         | ജില്ല                    | വാണിംഗ്<br>നിരപ്പ്<br>(മീറ്റർ) | അപകട<br>നിരപ്പ്<br>(മീറ്റർ) | നിലവിലെ<br>ജലനിരപ്പ്<br>(മീറ്റർ) | നിലവിലെ<br>പ്രവണത<br>(at 8 am) |  |
|----------------------|-------------------|------------------|--------------------------|--------------------------------|-----------------------------|----------------------------------|--------------------------------|--|
| 1                    | കരമന              | വെള്ളൈകടവ്       | തിരുവനന്തപുരം            | 9.0                            | 10.00                       | 7.900                            | ഉയരുന്നു                       |  |
| 2                    | നെയ്യാർ           | അരുവിപ്പറം       | തിരുവനന്തപുരം            | 6.5                            | 8.00                        | 5.120                            | മാറ്റമില്ല                     |  |
| 3                    | വാമനപുരം          | അയിലം            | തിരുവനന്തപുരം            | 6.0                            | 8.50                        | 1.760                            | ഉയരുന്നു                       |  |
| 4                    | ഇത്തിക്കര         | അരക്കന്നൂർ       | കൊല്ലം                   | 27.0                           | 28.00                       | 23.930                           | മാറ്റമില്ല                     |  |
| 5                    | കല്ലട             | നെല്ലിപ്പള്ളി    | കൊല്ലം                   | 18.0                           | 20.00                       | 16.070                           | ഉയരുന്നു                       |  |
| 6                    | കല്ലട             | പട്ടാഴി          | കൊല്ലം                   | 7.0                            | 8.00                        | 3.420                            | ഉയരുന്നു                       |  |
| 7                    | പമ്പ              | മലക്കര           | പത്തനംതിട്ട              | 6.0                            | 7.00                        | 0.94                             | താഴന്ത                         |  |
| 8                    | പമ്പ              | മടമൺ             | പത്തനംതിട്ട              | 100.0                          | 101.00                      | 97.450                           | താഴന്ത                         |  |
| 9                    | അച്ചൻകോവിൽ        | <u>ഇംപമൺ</u>     | പത്തനംതിട്ട              | 9.0                            | 10.00                       | 7.200                            | മാറ്റമില്ല                     |  |
| 10                   | മണിമല             | കല്ലപ്പാറ        | പത്തനംതിട്ട              | 5.0                            | 6.00                        | 2.350                            | താഴന്ത                         |  |
| 11                   | മണിമല             | മണിക്കൽ          | കോട്ടയം                  | 77.4                           | 78.4                        | 75.785                           | മാറ്റമില്ല                     |  |
| 12                   | മണിമല             | പുല്ലക്കയാർ      | കോട്ടയം                  | 96.2                           | 97.2                        | 94.585                           | ണുത                            |  |
| 13                   | മീനച്ചിൽ          | കിടങ്ങൂർ         | കോട്ടയം                  | 6.16                           | 7.16                        | 2.200                            | മാറ്റമില്ല                     |  |
| 14                   | മീനച്ചിൽ          | കാലത്തംകടവ്      | കോട്ടയം                  | 24.8                           | 25.8                        | 23.525                           | താഴന്ന                         |  |
| 15                   | പെരിയാർ           | നീലീശ്വരം        | എറണാകളം                  | 9.0                            | 10.00                       | 1.34                             | ഉയരുന്നു                       |  |
| 16                   | മുവാറ്റപുഴ        | രാമമംഗലം         | എറണാകളം                  | 8.0                            | 9.00                        | 2.670                            | മാറ്റമില്ല                     |  |
| 17                   | കാളിയാർ           | കലംപുർ           | എറണാകളം                  | 12.64                          | 13.64                       | 9.600                            | ഉയരുന്നു                       |  |
| 18                   | കോതമംഗലം          | പള്ളിപ്പടി       | എറണാകളം                  | 23.8                           | 24.80                       | 20.630                           | മാറ്റമില്ല                     |  |
| 19                   | പെരിയാർ           | വണ്ടിപെരിയാർ     | ഇടുക്കി                  | 794.2                          | 795.20                      | 791.810                          | മാറ്റമില്ല                     |  |
| 20                   |                   | മണക്കാട്         |                          | 36.5                           | 37.50                       | 34.730                           |                                |  |
| 21                   | തൊടുപുഴ           |                  | <u>න</u> දුණා            | 4.14                           | 5.14                        | 2.470                            | മാറ്റമില്ല                     |  |
|                      | കരുവന്ത്യർ        | പാലകടവ്          | തൃശൂർ                    |                                |                             | 30.960                           | താഴന്ന                         |  |
| 22                   | ഗായത്രി           | കൊണ്ടാഴി         | തൃശൂർ                    | 32.2                           | 33.3                        | 1000 1000                        | മാറ്റമില്ല                     |  |
| 23                   | കീച്ചേരി          | കോട്ടപ്പറം       | തൃശൂർ                    | 18.5                           | 20.00                       | 16.500                           | ഉയരുന്നു                       |  |
| 24                   | ചാലക്കുടി         | അരങ്ങാലി         | തൃശൂർ                    | 7.1                            | 8.1                         | 2.190                            | ഉയരുന്നു                       |  |
| 25                   | ഭാരതപ്പുഴ         | കമ്പിടി          | പാലക്കാട്                | 8.2                            | 9.2                         | 5.58                             | ഉയരുന്നു                       |  |
| 26                   | ഭാരതപ്പൃഴ         | മങ്കര            | പാലക്കാട്                | 51.53                          | 52.53                       | 48.060                           | ഉയരുന്നു                       |  |
| 27                   | കണ്ണാടിപ്പഴ       | പുദുർ            | പാലക്കാട്                | 63.5                           | 64.5                        | 60.980                           | മാറ്റമില്ല                     |  |
| 28                   | പുലംതോട്          | പുലാമന്തോൾ       | പാലക്കാട്                | 15.6                           | 16.6                        | 13.020                           | മാറ്റമില്ല                     |  |
| 29                   | ചാലിയാർ           | പെരുവമ്പടം       | മലപ്പറം                  | 26.5                           | 27.5                        | 22.180                           | ഉയരുന്നു                       |  |
| 30                   | ചാലിയാർ           | കനിയിൽ           | മലപ്പറം                  | 10.85                          | 11.85                       | 2.770                            | ഉയരുന്നു                       |  |
| 31                   | കദിരപ്പഴ          | ചക്കളകത്ത്       | മലപ്പറം                  | 17.9                           | 18.90                       | 13.620                           | ഉയരുന്നു                       |  |
| 32                   | കടലുണ്ടി          | കാരത്തോട്        | മലപ്പറം                  | 12.0                           | 13.00                       | 5.300                            | താഴന്ത                         |  |
| 33                   | ഇരുവഞ്ഞിപ്പുഴ     | തോട്ടത്തിൻകടവ്   | കോഴിക്കോട്               | 15.8                           | 16.8                        | 6.400                            | മാറ്റമില്ല                     |  |
| 34                   | കുറ്റിയാടി        | കറ്റിയാടി        | കോഴിക്കോട്               | 5.95                           | 6.95                        | 2.720                            | താഴന്ത                         |  |
| 35                   | വളപട്ടണം          | പെരുമണ്ണ്        | കണ്ണൂർ                   | 17.2                           | 18.2                        | 11.560                           | ഉയരുന്നു                       |  |
| 36                   | ചന്ദ്രഗിരി        | പുക്കയം          | കാസറഗോഡ്                 | 36.2                           | 37.2                        | 34.310                           | ഉയരുന്നു                       |  |
| 37                   | പയസ്വിനി          | എരിഞ്ഞിപുഴ       | കാസറഗോഡ്                 | 18.03                          | 19.03                       | 16.150                           | ണുത                            |  |
| 38                   | ഷിറിയ             | അടുക്കസ്ഥല       | കാസറഗോഡ്                 | 43.75                          | 44.75                       | 38.995                           | ഉയരുന്നു                       |  |
|                      | ഇന്ന് രാവിലെയു    | ള്ള കണക്കുകൾ പ്ര | ുകാരം ജലനിരപ്പ്          | ഉയരുന്ന സ്റ്റേഷ                | പന്തകളുടെ എഴു               | <b>№</b> (↑)                     | 16                             |  |
|                      | ഇന്ന് രാവിലെയു    | ള്ള കണക്കുകൾ (   | ച്ചകാരം ജലനിരപ്പ്        | താഴന്ന സ്റ്റേഷ                 | ന്മകളുടെ എണ്ണ               | 8∘ (↑)                           | 9                              |  |
| 6                    | ഇന്ന് രാവിലെയുള്ള | ള കണക്കുകൾ പ്രക  | <b>കാരം ജലനിരപ്പ് മാ</b> | ാറ്റമില്ലാത്ത സ്റ്റേ           | ഷനുകളുടെ എ                  | )ണ്ണം (−)                        | 13                             |  |
| Colour Code          |                   |                  |                          |                                |                             |                                  |                                |  |
|                      | White വെള         | 20               |                          | No Alerts നി                   | ലവിൽ മുന്നറിയ               | ഗിപ്പുകൾ ഇല്ല                    | -                              |  |
|                      | Yellow മങ         | HO)              | 1st Stag                 | e of alert some                | ംഘട്ട മുന്നറിയ              | <mark>റിപ്പ് (WARNING</mark> L   | EVEL)                          |  |
|                      | Orange ഓറ         | ഞ്               | 2st Stag                 | ge of alert sam                | ാംഘട്ട മുന്നറി              | യിപ്പ് (DANGER L                 | EVEL)                          |  |
|                      | Red ചുവ           | 4                | 3rd Stage                | of alert amo                   | ഘട്ട മുന്നറിയി              | പ്പ് (HIGH FLOOD                 | LEVEL)                         |  |