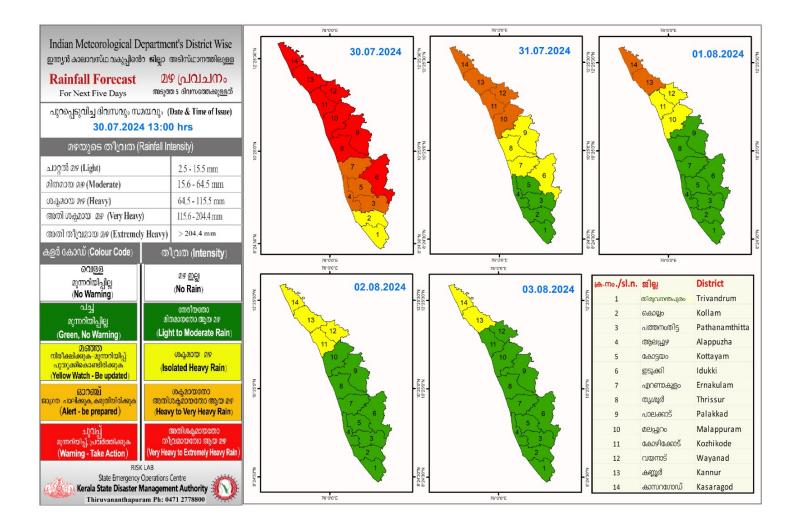

## RAINFALL



## KSEB RESERVOIRS- STATISTICS

|            | അലർട്ട് നിലനിൽക്ക                                        | ന്ന കേരളത്തിലെ പ്രധാ            | v                                                            | ലെ (KSEB) ദിവസേനയുള്ള                                                      | ജലനിരപ്പ് സംബന്ധിച്ചഉ                                           | ള്ള വിവരം                                                 |  |  |
|------------|----------------------------------------------------------|---------------------------------|--------------------------------------------------------------|----------------------------------------------------------------------------|-----------------------------------------------------------------|-----------------------------------------------------------|--|--|
|