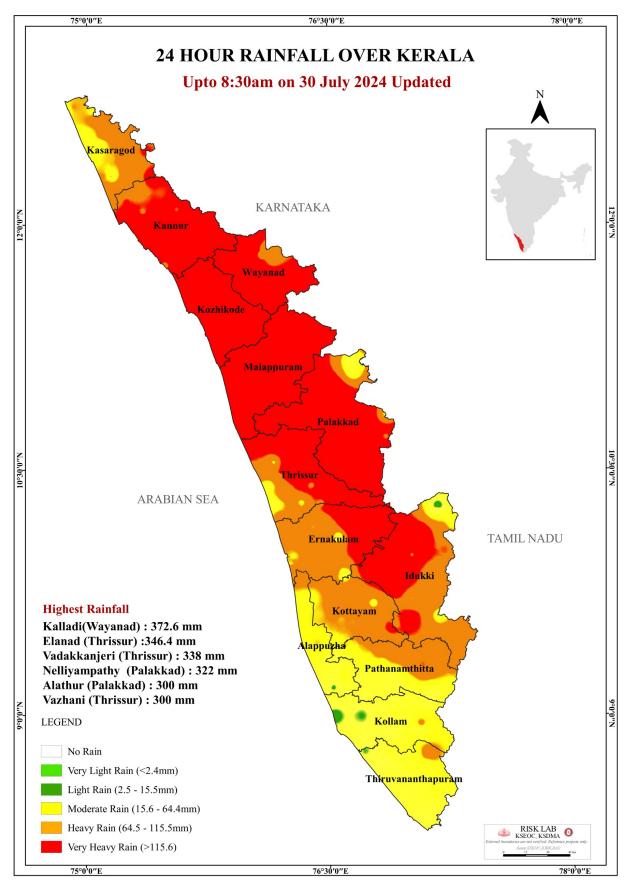

ange ഓറ                         |                |                          | je of alert acm                |                             |                                  |                                |
|                                                       |                                   |                |                          |                                |                             | រាំដ្ឋា (DANGER E                |                                |
|                                                       | Red ച്ചവറ്റ                       |                |                          |                                |                             |                                  |                                |



## SEA STATE



## 24 HOURS RAINFALL OVER KERALA