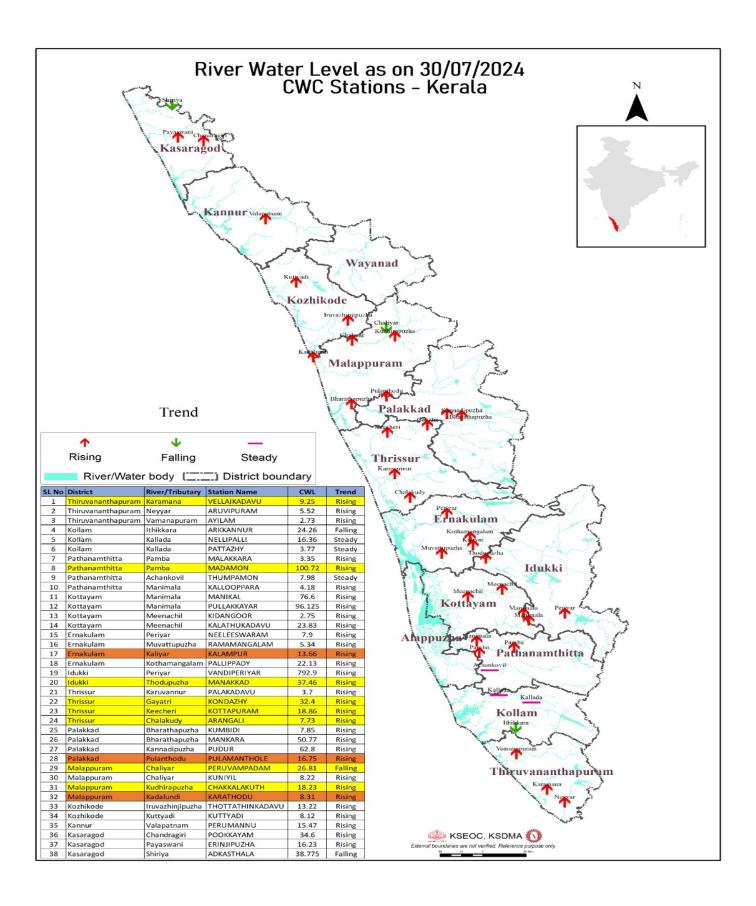

# FLOOD REPORT

| കേന്ദ്ര ജല കമ്മിഷൻ (CWC) പ്രളയ മുന്നറിയിപ്പ് സംവിധാനം |                                   |                |                          |                                |                             |                                  |                                |
|-------------------------------------------------------|-----------------------------------|----------------|--------------------------|--------------------------------|-----------------------------|----------------------------------|--------------------------------|
| ക്രമ<br>നമ്പർ                                         | നദി                               | സ്റ്റേഷൽ       | ଛାଲ୍ଲ                    | വാണിംഗ്<br>നിരപ്പ്<br>(മീറ്റർ) | അപകട<br>നിരപ്പ്<br>(മീറ്റർ) | നിലവിലെ<br>ജലനിരപ്പ്<br>(മീറ്റർ) | നിലവിലെ<br>പ്രവണത<br>(at 8 am) |
| 1                                                     | കരമന                              | വെള്ളൈകടവ്     | തിരുവനന്തപുരം            | 9.0                            | 10.00                       | 9.250                            | ഉയരുന്നു                       |
| 2                                                     | നെയ്യാർ                           | അരുവിപ്പറം     | തിരുവനന്തപുരം            | 6.5                            | 8.00                        | 5.520                            | ഉയരുന്നു                       |
| 3                                                     | വാമനപുരം                          | അയിലം          | തിരുവനന്തപുരം            | 6.0                            | 8.50                        | 2.730                            | ഉയരുന്നു                       |
| 4                                                     | ഇത്തിക്കര                         | അരക്കന്നൂർ     | കൊല്ലം                   | 27.0                           | 28.00                       | 24.260                           | ണുത്ത                          |
| 5                                                     | കല്ലട                             | നെല്ലിപ്പള്ളി  | കൊല്ലം                   | 18.0                           | 20.00                       | 16.360                           | മാറ്റമില്ല                     |
| 6                                                     | കല്ലട                             | പട്ടാഴി        | കൊല്ലം                   | 7.0                            | 8.00                        | 3.770                            | മാറ്റമില്ല                     |
| 7                                                     | പമ്പ                              | മലക്കര         | പത്തനംതിട്ട              | 6.0                            | 7.00                        | 3.350                            | ഉയരുന്നു                       |
| 8                                                     | പമ്പ                              | മടമൺ           | പത്തനംതിട്ട              | 100.0                          | 101.00                      | 100.720                          | ഉയരുന്നു                       |
| 9                                                     | അച്ചൻകോവിൽ                        | ത്രംപമൺ        | പത്തനംതിട്ട              | 9.0                            | 10.00                       | 7.980                            | മാറ്റമില്ല                     |
| 10                                                    | മണിമല                             | കല്ലപ്പാറ      | പത്തനംതിട്ട              | 5.0                            | 6.00                        | 4.180                            | ഉയരുന്നു                       |
| 11                                                    | മണിമല                             | മണിക്കൽ        | കോട്ടയം                  | 77.4                           | 78.4                        | 76.600                           | ഉയരുന്നു                       |
| 12                                                    | മണിമല                             | പുല്ലക്കയാർ    | കോട്ടയം                  | 96.2                           | 97.2                        | 96.125                           | ഉയരുന്നു                       |
| 13                                                    | മീനച്ചിൽ                          | കിടങ്ങൂർ       | കോട്ടയം                  | 6.16                           | 7.16                        | 2.750                            | ഉയരുന്നു                       |
| 14                                                    | മീനച്ചിൽ                          | കാലത്തംകടവ്    | കോട്ടയം                  | 24.8                           | 25.8                        | 23.830                           | ഉയരുന്നു                       |
| 15                                                    | പെരിയാർ                           | നീലീശ്വരം      | എറണാകുളം                 | 9.0                            | 10.00                       | 7.900                            | ഉയരുന്നു                       |
| 16                                                    | മുവാറ്റപുഴ                        | രാമമംഗലം       | എറണാകുളം                 | 8.0                            | 9.00                        | 5.340                            | ഉയരുന്നു                       |
| 17                                                    | കാളിയാർ                           | കലംപുർ         | എറണാകളം                  | 12.64                          | 13.64                       | 13.660                           | ഉയരുന്നു                       |
| 18                                                    | കോതമംഗലം                          | പള്ളിപ്പടി     | എറണാകളം                  | 23.8                           | 24.80                       | 22.130                           | ഉയരുന്നു                       |
| 19                                                    | പെരിയാർ                           | വണ്ടിപെരിയാർ   | ഇടുക്കി                  | 794.2                          | 795.20                      | 792.900                          | ഉയരുന്നു                       |
| 20                                                    | തൊടുപുഴ                           | മണക്കാട്       | ഇടുക്കി                  | 36.5                           | 37.50                       | 37.460                           | ഉയരുന്നു                       |
| 21                                                    | കരുവന്തൂർ                         | പാലകടവ്        | തയ്യർ                    | 4.14                           | 5.14                        | 3.700                            | ഉയരുന്നു                       |
| 22                                                    | ഗായത്രി                           | കൊണ്ടാഴി       | തയ്കർ                    | 32.2                           | 33.3                        | 32.400                           | ഉയരുന്നു                       |
| 23                                                    | കീച്ചേരി                          | കോട്ടപ്പറം     | തൃശ്ശർ                   | 18.5                           | 20.00                       | 20.000                           | ഉയരുന്നു                       |
| 24                                                    | ചാലക്കടി                          | അരങ്ങാലി       | തൃശ്ശർ                   | 7.1                            | 8.1                         | 7.730                            | ഉയരുന്നു                       |
| 25                                                    | ഭാരതപ്പഴ                          | കമ്പിടി        | പാലക്കാട്                | 8.2                            | 9.2                         | 7.850                            | ഉയരുന്നു                       |
| 26                                                    | ഭാരതപ്പഴ                          | മങ്കര          | പാലക്കാട്                | 51.53                          | 52.53                       | 50.770                           | ഉയരുന്നു                       |
| 27                                                    | കണ്ണാടിപ്പഴ                       | പദ്ദർ          | പാലക്കാട്                | 63.5                           | 64.5                        | 62.800                           | ഉയരുന്നു                       |
| 28                                                    | പ്പലംതോട്                         | പ്പലാമന്തോൾ    | പാലക്കാട്                | 15.6                           | 16.6                        | 16.750                           | ഉയരുന്നു                       |
| 29                                                    | ചാലിയാർ                           | പരുവമ്പടം      |                          | 26.5                           | 27.5                        | 26.810                           | ണുത                            |
| 30                                                    |                                   | കനിയിൽ         | മലപ്പറം                  | 10.85                          |                             | 8.220                            | യെരുന്നു                       |
| 30                                                    | ചാലിയാർ                           |                | മലപ്പറം                  | 10.85                          | 11.85                       | 18.230                           | -                              |
|                                                       | <mark>കദിരപ്പഴ</mark><br>പ്രവണ്ടി | ചക്കളകത്ത്     | മലപ്പറം                  |                                |                             |                                  | ഉയരുന്നു                       |
| 32                                                    | കടലുണ്ടി                          | കാരത്തോട്      | മലപ്പുറം                 | 12.0                           | 13.00                       | 8.310                            | ഉയരുന്നു                       |
| 33                                                    | ഇരുവഞ്ഞിപ്പുഴ<br>കരിയാണി          | തോട്ടത്തിൻകടവ് | കോഴിക്കോട്               | 15.8                           | 16.8                        | 13.220                           | ഉയരുന്നു                       |
| 34                                                    | കറ്റിയാടി                         | കറ്റിയാടി      | കോഴിക്കോട്               | 5.95                           | 6.95                        | 8.120                            | ഉയരുന്നു                       |
| 35                                                    | വളപട്ടണം                          | പെരുമണ്ണ്      | കണ്ണൂർ                   | 17.2                           | 18.2                        | 15.470                           | ഉയരുന്നു                       |
| 36                                                    | ചന്ദ്രഗിരി                        | പ്പക്കയം       | കാസറഗോഡ്                 | 36.2                           | 37.2                        | 34.600                           | ഉയരുന്നു                       |
| 37                                                    | പയസ്വിനി                          | എരിഞ്ഞിപുഴ     | കാസറഗോഡ്                 | 18.03                          | 19.03                       | 16.230                           | ഉയരുന്നു                       |
| 38                                                    | ഷിറിയ                             | അടുക്കസ്ഥല     | കാസറഗോഡ്                 | 43.75                          | 44.75                       | 38.775                           | ണുത്ത                          |
|                                                       |                                   |                | <b>Jകാരം ജലനിരപ്പ്</b> ; |                                |                             |                                  | 32                             |
|                                                       |                                   |                | പ്പകാരം ജലനിരപ്പ്        | - 00                           | 0                           |                                  | 3                              |
| e                                                     | ഇന്ന് രാവിലെയുള്ള                 | ള കണക്കൾ പ്രക  |                          |                                | ഷന്മകളുടെ എ                 | ണ്ണം (-)                         | 3                              |
|                                                       | White വെള                         | 8              | Colour (                 | No Alerts ma                   | പറിൽ നോറിന്                 | ിപകൾ ബെ                          |                                |
|                                                       | Yellow മഞ                         |                | Ist Stag                 | e of alert acmo                |                             | 0                                | EVEL)                          |
|                                                       | Orange ഓറ                         |                |                          | je of alert acm                |                             |                                  |                                |
|                                                       |                                   |                |                          |                                |                             | រាំដ្ឋា (DANGER E                |                                |
|                                                       | Red ച്ചവറ്റ                       |                |                          |                                |                             |                                  |                                |