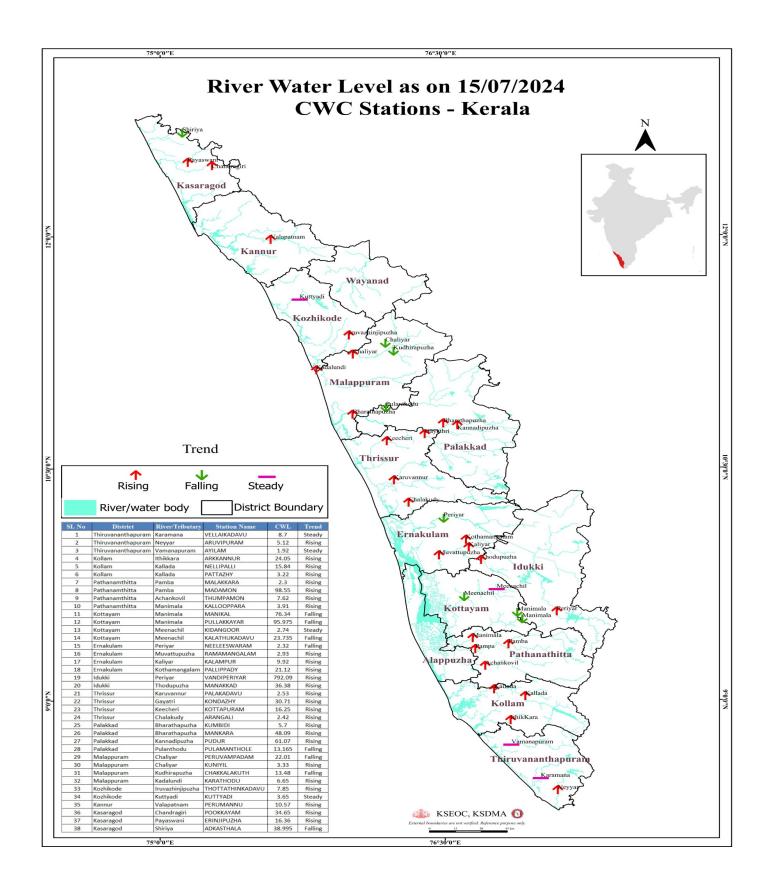

# FLOOD REPORT

| ക്രമ<br>നമ്പർ | നദി                       | സ്റ്റേഷൻ                              | <u> 匑</u>             | വാണിംഗ്<br>നിരപ്പ്<br>(മീറ്റർ)          | അപകട<br>നിരപ്പ്<br>(മീറ്റർ) | നിലവിലെ<br>ജലനിരപ്പ്<br>(മീറ്റർ)        | നിലവിലെ<br>പ്രവണത<br>(at 8 am) |
|---------------|---------------------------|---------------------------------------|-----------------------|-----------------------------------------|-----------------------------|-----------------------------------------|--------------------------------|
| 1             | കരമന                      | വെള്ളൈകടവ്                            | തിരുവനന്തപുരം         | 9.0                                     | 10.00                       | 8.700                                   | മാറ്റമില്ല                     |
| 2             | നെയ്യാർ                   | അരുവിപ്പറം                            | തിരുവനന്തപുരം         | 6.5                                     | 8.00                        | 5.120                                   | ഉയരുന്നു                       |
| 3             | വാമനപുരം                  | അയിലം                                 | തിരുവനന്തപുരം         | 6.0                                     | 8.50                        | 1.920                                   | മാറ്റമില്ല                     |
| 4             | ഇത്തിക്കര                 | അരക്കന്നൂർ                            | കൊല്ലം                | 27.0                                    | 28.00                       | 24.050                                  | ഉയരുന്നു                       |
| 5             | കല്ലട                     | നെല്ലിപ്പള്ളി                         | കൊല്ലം                | 18.0                                    | 20.00                       | 15.840                                  | ഉയരുന്നു                       |
| 6             | കല്ലട                     | പട്ടാഴി                               | കൊല്ലം                | 7.0                                     | 8.00                        | 3.220                                   | ഉയരുന്നു                       |
| 7             | പമ്പ                      | മലക്കര                                | പത്തനംതിട്ട           | 6.0                                     | 7.00                        | 2.30                                    | ഉയരുന്നു                       |
| 8             | പമ്പ                      | മടമൺ                                  | പത്തനംതിട്ട           | 100.0                                   | 101.00                      | 98.550                                  | ഉയരുന്നു                       |
| 9             | അച്ചൻകോവിൽ                | <u>ഇംപമൺ</u>                          | പത്തനംതിട്ട           | 9.0                                     | 10.00                       | 7.620                                   | ഉയരുന്നു                       |
| 10            | മണിമല                     | കല്ലപ്പാറ                             | പത്തനംതിട്ട           | 5.0                                     | 6.00                        | 3.910                                   | ഉയരുന്നു                       |
| 11            | മണിമല                     | മണിക്കൽ                               | കോട്ടയം               | 77.4                                    | 78.4                        | 76.340                                  | ണുത                            |
| 12            | മണിമല                     | പുല്ലക്കയാർ                           | കോട്ടയം               | 96.2                                    | 97.2                        | 95.975                                  | താഴന്ത                         |
| 13            | മീനച്ചിൽ                  | കിടങ്ങൂർ                              | കോട്ടയം               | 6.16                                    | 7.16                        | 2.740                                   | മാറ്റമില്ല                     |
| 14            | മീനച്ചിൽ                  | കാലത്തംകടവ്                           | കോട്ടയം               | 24.8                                    | 25.8                        | 23.735                                  | താഴന്ത                         |
| 15            | പെരിയാർ                   | നീലീശ്വരം                             | എറണാകളം               | 9.0                                     | 10.00                       | 2.32                                    | താഴ്യന്ത                       |
| 16            | മൂവാറ്റപുഴ                | രാമമംഗലം                              | എറണാകളം               | 8.0                                     | 9.00                        | 2.930                                   | ഉയരുന്നു                       |
| 17            | കാളിയാർ                   | കലംപൂർ                                | എറണാകളം               | 12.64                                   | 13.64                       | 9.920                                   | ഉയരുന്നു                       |
| 18            | കോതമംഗലം                  | പള്ളിപ്പടി                            | എറണാകളം               | 23.8                                    | 24.80                       | 21.120                                  | ഉയരുന്നു                       |
| 19            | പെരിയാർ                   | വണ്ടിപെരിയാർ                          | ഇടുക്കി               | 794.2                                   | 795.20                      | 792.090                                 | ഉയരുന്നു                       |
| 20            | തൊടുപൃഴ                   | മണക്കാട്                              | ഇടുക്കി               | 36.5                                    | 37.50                       | 36.380                                  | ഉയരുന്നു                       |
| 21            | കരുവന്നൂർ                 | പാലകടവ്                               | തൃശ്ശൂർ               | 4.14                                    | 5.14                        | 2.530                                   | ഉയരുന്നു                       |
| 22            | ഗായത്രി                   | കൊണ്ടാഴി                              | യശ്ശർ                 | 32.2                                    | 33.3                        | 30.710                                  | ഉയരുന്നു                       |
| 23            | കീച്ചേരി                  | കോട്ടപ്പറം                            | തയ്കൾ                 | 18.5                                    | 20.00                       | 16.250                                  | ഉയരുന്നു                       |
| 24            | ചാലക്കടി                  | അരങ്ങാലി                              | യര്യ                  | 7.1                                     | 8.1                         | 2.420                                   | ഉയരുന്നു                       |
| 25            | ഭാരതപ്പുഴ                 | കമ്പിടി                               | പാലക്കാട്             | 8.2                                     | 9.2                         | 5.70                                    | ഉയരുന്നു                       |
| 26            |                           | മങ്കര                                 | പാലക്കാട്             | 51.53                                   | 52.53                       | 48.090                                  | ഉയരുന്നു                       |
| 27            | ഭാരതപ്പുഴ<br>കണ്ണാടിപ്പുഴ | പുദ്ദർ                                | പാലക്കാട്             | 63.5                                    | 64.5                        | 61.070                                  | ഉയരുന്നു                       |
| 28            | പ്പലംതോട്                 | പുലാമന്തോൾ                            | പാലക്കാട്             | 15.6                                    | 16.6                        | 13.165                                  |                                |
| 29            | ചാലിയാർ                   | പെരുവമ്പടം                            |                       | 26.5                                    | 27.5                        | 22.010                                  | താഴന്ത                         |
| 30            | ചാലിയാർ                   | കനിയിൽ                                | മലപ്പറം               | 100000000000000000000000000000000000000 | 0313000                     | 100000000000000000000000000000000000000 | താഴന്ന                         |
| 31            |                           |                                       | മലപ്പറം               | 10.85                                   | 11.85                       | 3.330<br>13.480                         | ഉയരുന്നു                       |
| 32            | കദിരപ്പുഴ                 | ചക്കളകത്ത്                            | മലപ്പറം               | 1                                       | 13.00                       |                                         | താഴന്ന                         |
| 33            | കടലുണ്ടി                  | കാരത്തോട്                             | മലപ്പറം<br>കോഴിക്കോട് | 12.0                                    |                             | 6.650                                   | ഉയരുന്നു                       |
| 34            | ഇരുവഞ്ഞിപ്പുഴ             | തോട്ടത്തിൻകടവ്<br>കറ്റിയാടി           | കോഴിക്കോട്            | 15.8<br>5.95                            | 16.8<br>6.95                | 7.850<br>3.650                          | ഉയരുന്നു                       |
|               | കറ്റിയാടി                 | -                                     | _                     |                                         |                             |                                         | മാറ്റമില്ല                     |
| 35            | വളപട്ടണം                  | പെരുമണ്ണ്                             | കണ്ണർ                 | 17.2                                    | 18.2                        | 10.570                                  | ഉയരുന്നു                       |
| 36            | ചന്ദ്രഗിരി                | പുക്കയം                               | കാസറഗോഡ്              | 36.2                                    | 37.2                        | 34.650                                  | ഉയരുന്നു                       |
| 37            | പയസ്വിനി                  | എരിഞ്ഞിപുഴ                            | കാസറഗോഡ്              | 18.03                                   | 19.03                       | 16.360                                  | ഉയരുന്നു                       |
| 38            | ഷിറിയ                     | അടുക്കസ്ഥല                            | കാസറഗോഡ്              | 43.75                                   | 44.75                       | 38.995                                  | താഴ്യത                         |
|               |                           | ള്ള കണക്കുകൾ പ്ര<br>ഉള്ള കണക്കുകൾ പ്ര |                       |                                         |                             |                                         | 26<br>8                        |
| ē             | 1200                      | ള കണക്കുകൾ പ്രക                       |                       | റ്റമില്ലാത്ത സ്റ്റേ                     |                             |                                         | 4                              |
|               | White വെള                 | <b>∌</b> §                            |                       | No Alerts നില                           | ചവിൽ മുന്നറിയ               | ഗിപ്പുകൾ ഇല് <u>ല</u>                   |                                |
|               | Yellow മങ                 | NO)                                   |                       | e of alert ഒന്നാ                        |                             |                                         | <u> </u>                       |
|               | Orange ഓറ                 |                                       |                       | ge of alert acm                         |                             | aı ·                                    |                                |
|               | Red ച്ചവം                 | ์<br>ส                                | 3rd Stage             | of alert മന്നാം                         | ഘട്ട മുന്നറിയി              | ਜੂ (HIGH FLOOD                          | LEVEL)                         |