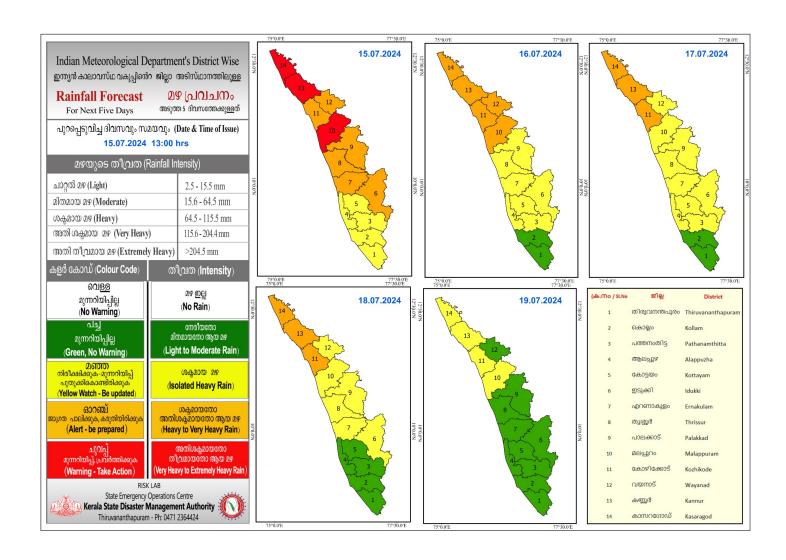

### **RAINFALL**



### KSEB RESERVOIRS-STATISTICS

അലർട്ട് നിലനിൽക്കുന്ന കേരളത്തിലെ പ്രധാന അണക്കെട്ടുകളിലെ (KSEB) ദിവസേനയുള്ള ജലനിരപ്പ് സംബന്ധിച്ചുള്ള വിവരം 15/07/2024- 11.00 AM

Daily Water Level Details of Main Power Generation Dams with Alert (KSEB) - KERALA

| m <sub>o</sub> .                                     | അണക്കെട്ട്<br>Reservoir          | 뗾l잁<br>District                             | നിലവിലെ<br>ജലനിരപ്പ്<br>Today's Water<br>Level (ft or metre) | നിലവിൽ സംഭരിക്കപ്പെട്ട<br>ജലത്തിന്റെ അളവ്<br>Today's Live Storage<br>(MCM) | നിലവിലെ സംഭരണ<br>ശതമാനം<br>% Storage wrt Live<br>Storage at FRL | പുറത്ത് വിടുന്ന<br>വെള്ളം<br>Spillway Release<br>(m3/sec) |  |  |  |
|------------------------------------------------------|----------------------------------|---------------------------------------------|----