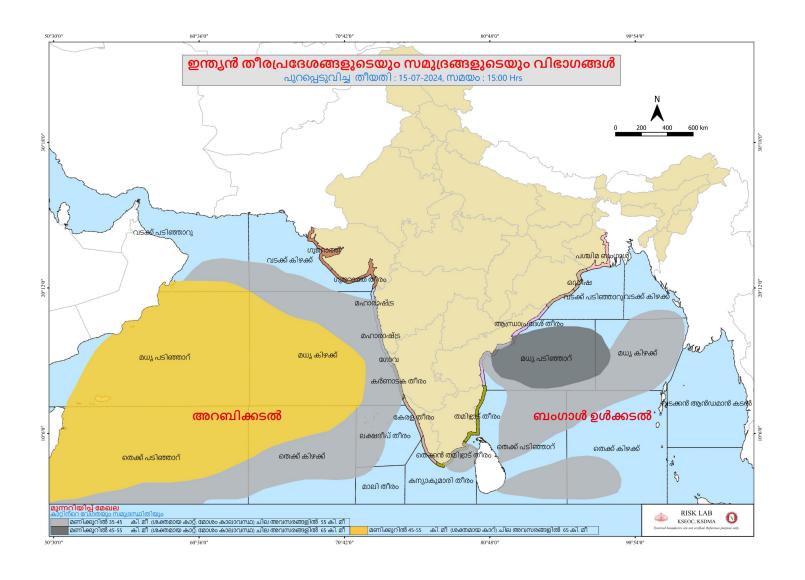

|
|               | Yellow മങ                 | NO)                                   |                       | e of alert ഒന്നാ                        |                             |                                         | <u> </u>                       |
|               | Orange ഓറ                 |                                       |                       | ge of alert acm                         |                             | aı ·                                    |                                |
|               | Red ച്ചവം                 | ์<br>ส                                | 3rd Stage             | of alert മന്നാം                         | ഘട്ട മുന്നറിയി              | ਜੂ (HIGH FLOOD                          | LEVEL)                         |



## **SEA STATE**