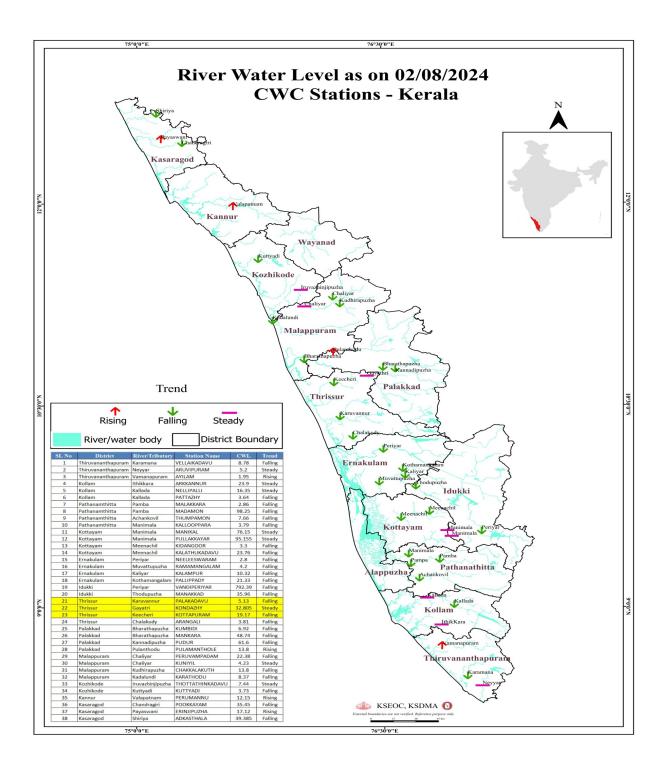

# FLOOD REPORT

| ക്രമ<br>നമ്പർ | നദി             | സ്റ്റേഷൻ          | <b>회</b> 리     | വാണിംഗ്<br>നിരപ്പ്<br>(മീറ്റർ) | അപകട<br>നിരപ്പ്<br>(മീറ്റർ) | നിലവിലെ<br>ജലനിരപ്പ്<br>(മീറ്റർ)                  | നിലവിലെ<br>പ്രവണത<br>(at 8 am) |
|---------------|-----------------|-------------------|----------------|--------------------------------|-----------------------------|---------------------------------------------------|--------------------------------|
| 1             | കരമന            | വെള്ളൈകടവ്        | തിരുവനന്തപുരം  | 9.00                           | 10.00                       | 8.780                                             | താഴന്ത                         |
| 2             | നെയ്യാർ         | അത്രവിപ്പറം       | തിരുവനന്തപുരം  | 6.50                           | 8.00                        | 5.200                                             | മാറ്റമില്ല                     |
| 3             | വാമനപുരം        | അയിലം             | തിരുവനന്തപുരം  | 6.00                           | 8.50                        | 1.950                                             | ഉയരുന്നു                       |
| 4             | ഇത്തിക്കര       | അരക്കന്നൂർ        | കൊല്ലം         | 27.00                          | 28.00                       | 23.900                                            | മാറ്റമില്ല                     |
| 5             | കല്ലട           | നെല്ലിപ്പള്ളി     | കൊല്ലം         | 18.00                          | 20.00                       | 16.350                                            | മാറ്റമില്ല                     |
| 6             | കല്ലട           | പട്ടാഴി           | കൊല്ലം         | 7.00                           | 8.00                        | 3.640                                             | ണുത                            |
| 7             | പമ്പ            | മലക്കര            | പത്തനംതിട്ട    | 6.00                           | 7.00                        | 2.860                                             | ണുത                            |
| 8             | പമ്പ            | മടമൺ              | പത്തനംതിട്ട    | 100.00                         | 101.00                      | 98.250                                            | ണുത                            |
| 9             | അച്ചൻകോവിൽ      | <u>ഇംപമൺ</u>      | പത്തനംതിട്ട    | 9.00                           | 10.00                       | 7.660                                             | താഴന്ത                         |
| 10            | മണിമല           | കല്ലപ്പാറ         | പത്തനംതിട്ട    | 5.00                           | 6.00                        | 3.790                                             | താഴന്ത                         |
| 11            | മണിമല           | മണിക്കൽ           | കോട്ടയം        | 77.40                          | 78.40                       | 76.150                                            | മാറ്റമില്ല                     |
| 12            | മണിമല           | പുല്ലക്കയാർ       | കോട്ടയം        | 96.20                          | 97.20                       | 95.155                                            | മാറ്റമില്ല                     |
| 13            | മീനച്ചിൽ        | കിടങ്ങൂർ          | കോട്ടയം        | 6.16                           | 7.16                        | 3.300                                             | ണുത                            |
| 14            | മീനച്ചിൽ        | കാലത്തംകടവ്       | കോട്ടയം        | 24.80                          | 25.80                       | 23.760                                            | ണുത                            |
| 15            | പെരിയാർ         | നീലീശ്വരം         | എറണാകളം        | 9.00                           | 10.00                       | 2.800                                             | ണുത                            |
| 16            | മൂവാറ്റപുഴ      | രാമമംഗലം          | എറണാകളം        | 8.00                           | 9.00                        | 4.200                                             | ണുത                            |
| 17            | കാളിയാർ         | കലംപുർ            | എറണാകളം        | 12.64                          | 13.64                       | 10.320                                            | ണുത                            |
| 18            | കോതമംഗലം        | പള്ളിപ്പടി        | എറണാകളം        | 23.80                          | 24.80                       | 21.330                                            | താഴന്ത                         |
| 19            | പെരിയാർ         | വണ്ടിപെരിയാർ      | ഇടുക്കി        | 794.20                         | 795.20                      | 792.390                                           | താഴന്ത                         |
| 20            |                 | മണക്കാട്          |                | 36.50                          | 37.50                       | 35.960                                            | താഴന്ത                         |
| 21            | തൊടുപുഴ         | പാലകടവ്           | නුදැක්<br>කැලේ | 4.14                           | 5.14                        | 5.130                                             | ണുത                            |
| 22            | കരുവന്ത്യർ      | കൊണ്ടാഴി          | തൃശൂർ          | 32.20                          | 33.30                       | 32.805                                            | മാറ്റമില്ല                     |
| 23            | ഗായത്രി         |                   | തൃശ്ശർ         |                                |                             |                                                   |                                |
|               | കീച്ചേരി        | കോട്ടപ്പറം        | തൃശൂർ          | 18.50                          | 20.00                       | 19.170                                            | താഴത                           |
| 24            | ചാലക്കടി        | അരങ്ങാലി          | തൃശൂർ          | 7.10                           | 8.10                        | 3.810                                             | താഴന്ത                         |
| 25            | ഭാരതപ്പൃഴ       | കമ്പിടി           | പാലക്കാട്      | 8.20                           | 9.20                        | 6.920                                             | താഴന്ത                         |
| 26            | ഭാരതപ്പുഴ       | 2850              | പാലക്കാട്      | 51.53                          | 52.53                       | 48.740                                            | താഴന്ത                         |
| 27            | കണ്ണാടിപ്പുഴ    | പുദുർ             | പാലക്കാട്      | 63.50                          | 64.50                       | 61.600                                            | താഴന്ത                         |
| 28            | പുലംതോട്        | പുലാമന്തോൾ        | പാലക്കാട്      | 15.60                          | 16.60                       | 13.800                                            | ഉയരുന്നു                       |
| 29            | ചാലിയാർ         | പെരുവമ്പടം        | മലപ്പറം        | 26.50                          | 27.50                       | 22.380                                            | താഴന്ത                         |
| 30            | ചാലിയാർ         | കുനിയിൽ           | മലപ്പറം        | 10.85                          | 11.85                       | 4.230                                             | മാറ്റമില്ല                     |
| 31            | കദിരപ്പുഴ       | ചക്കളകത്ത്        | മലപ്പുറം       | 17.90                          | 18.90                       | 13.800                                            | താഴന്ത                         |
| 32            | കടലുണ്ടി        | കാരത്തോട്         | മലപ്പറം        | 12.00                          | 13.00                       | 8.370                                             | താഴന്ത                         |
| 33            | ഇരുവഞ്ഞിപ്പുഴ   |                   | കോഴിക്കോട്     | 15.80                          | 16.80                       | 7.440                                             | മാറ്റമില്ല                     |
| 34            | കുറ്റിയാടി      | കറ്റിയാടി         | കോഴിക്കോട്     | 5.95                           | 6.95                        | 3.730                                             | താഴന്ത                         |
| 35            | വളപട്ടണം        | പെരുമണ്ണ്         | കണ്ണൂർ         | 17.20                          | 18.20                       | 12.150                                            | ഉയരുന്നു                       |
| 36            | ചന്ദ്രഗിരി      | പൂക്കയം           | കാസറഗോഡ്       | 36.20                          | 37.20                       | 35.450                                            | താഴന്ത                         |
| 37            | പയസ്വിനി        | എരിഞ്ഞിപുഴ        | കാസറഗോഡ്       | 18.03                          | 19.03                       | 17.120                                            | ഉയതന്ന                         |
| 38            | ഷിറിയ           | അടുക്കസ്ഥല        | കാസറഗോഡ്       | 43.75                          | 44.75                       | 39.385                                            | താഴന്ത                         |
|               |                 | ള്ള കണക്കുകൾ ഉ    | -              |                                |                             |                                                   | 4                              |
|               |                 | ുള്ള കണക്കുകൾ ഗ്ര |                |                                |                             |                                                   | 26                             |
| 6             | ഇന്ന് രാവിലെയുള | ള കണക്കുകൾ പ്രക   | -              | 0 60                           | ഷന്മകളുടെ എ                 | )ണം (−)                                           | 8                              |
|               | 1411-14         | _                 | Colour         |                                | Seller                      | 0.00                                              |                                |
|               | White ease      |                   | 1-1-5          | No Alerts mile                 |                             |                                                   | EVEL                           |
|               | Yellow Am       |                   |                |                                |                             | ഗ <mark>ിപ്പ് (WARNING L</mark><br>തിപ് (DANGER L |                                |
|               | Orange ഓറ       |                   |                |                                |                             | മിപ്പ് (DANGER L                                  |                                |
|               | Red ച്ചവ        | 밁                 | ard Stage      | or alert മൂന്നാം               | ഘട്ട മുന്നവയി               | പ്പ് (HIGH FLOOD                                  | LEVEL)                         |