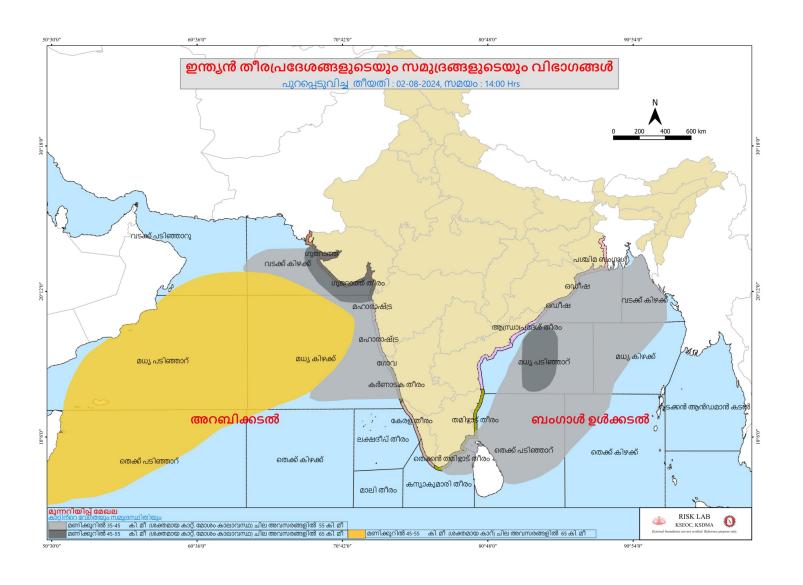

|                                                   | EVEL                           |
|               | Yellow Am       |                   |                |                                |                             | ഗ <mark>ിപ്പ് (WARNING L</mark><br>തിപ് (DANGER L |                                |
|               | Orange ഓറ       |                   |                |                                |                             | മിപ്പ് (DANGER L                                  |                                |
|               | Red ച്ചവ        | 밁                 | ard Stage      | or alert മൂന്നാം               | ഘട്ട മുന്നവയി               | പ്പ് (HIGH FLOOD                                  | LEVEL)                         |



## **SEA STATE**



## 24 HOUR RAINFALL OVER KERALA