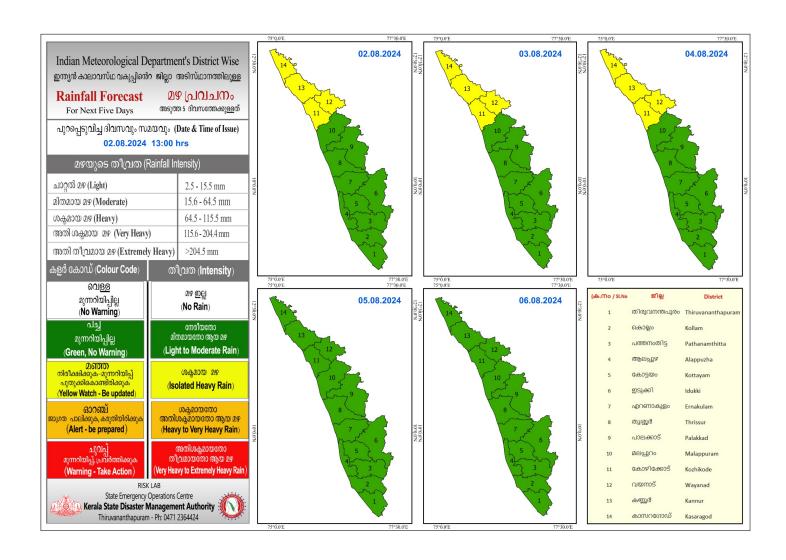

### **RAINFALL**



## KSEB RESERVOIRS - STATISTICS

അലർട്ട് നിലനിൽക്കുന്ന കേരളത്തിലെ പ്രധാന അണക്കെട്ടുകളിലെ (KSEB) ദിവസേനയുള്ള ജലനിരപ്പ് സംബന്ധിച്ചുള്ള വിവരം 02/08/2024 - 11.00 AM

Daily Water Level Details of Main Power Generation Dams with Alert (KSEB) - KERALA

| Mo. | അണക്കെട്ട്<br>Reservoir          | ଛୌඩၘ<br>District                | നിലവിലെ<br>ജലനിരപ്പ്<br>Today's Water<br>Level (ft or metre) | നിലവിൽ സംഭരിക്കപ്പെട്ട<br>ജലത്തിന്റെ അളവ്<br>Today's Live Storage<br>(MCM) | നിലവിലെ സംഭരണ<br>ശതമാനം<br>% Storage wrt Live<br>Storage at FRL                 | പുറത്ത് വിടുന്ന<br>വെള്ളം<br>Spillway Release<br>(m3/sec) |
|-----|----------------------------------|---------------------------------|--------------------------------------------------------------|------------------------------------------------------