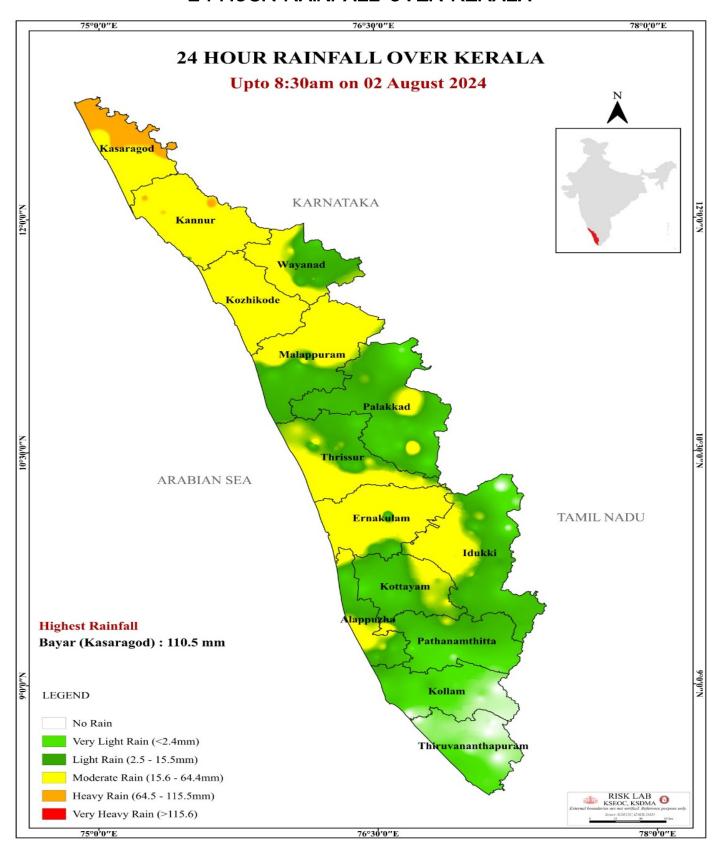

| EVEL                           |
|               | Yellow Am       |                   |                |                                |                             | ഗ <mark>ിപ്പ് (WARNING L</mark><br>തിപ് (DANGER L |                                |
|               | Orange ഓറ       |                   |                |                                |                             | മിപ്പ് (DANGER L                                  |                                |
|               | Red ച്ചവ        | 밁                 | ard Stage      | or alert മൂന്നാം               | ഘട്ട മുന്നവയി               | പ്പ് (HIGH FLOOD                                  | LEVEL)                         |



## **SEA STATE**



## 24 HOUR RAINFALL OVER KERALA