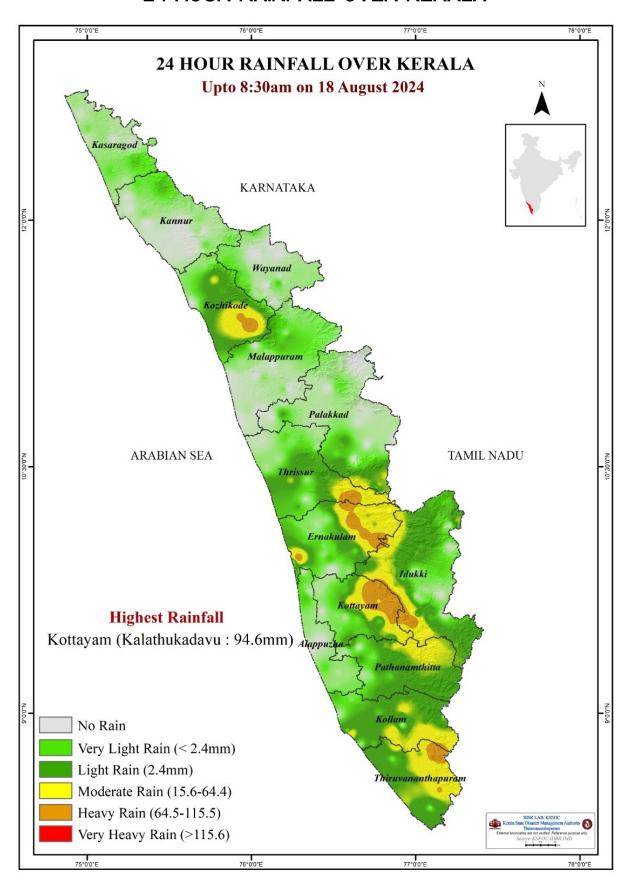

|                | ral Water Commiss                                                                                                         |                                        |                             |                                  |                                |  |

(18/08/2024, 12 pm)

## **SEA STATE**



## 24 HOUR RAINFALL OVER KERALA