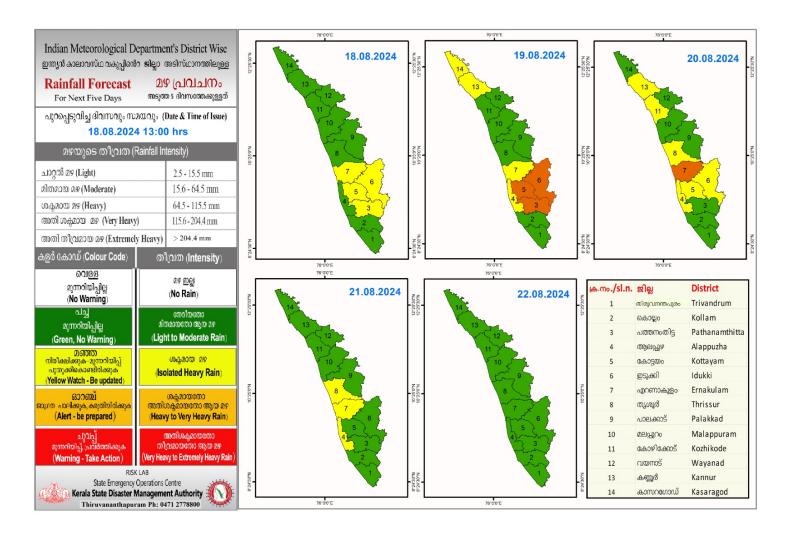

## RAINFALL



## KSEB RESERVOIRS - STATISTICS

അലർട്ട് നിലനിൽക്കുന്ന കേരളത്തിലെ പ്രധാന അണക്കെട്ടുകളിലെ (KSEB) ദിവസേനയുള്ള ജലനിരപ്പ് സംബന്ധിച്ചുള്ള വിവരം 18/08/2024 - 11.00 AM

Daily Water Level Details of Main Power Generation Dams with Alert (KSEB) - KERALA

| Mo. | അണക്കെട്ട്<br>Reservoir          | 뙓l릹<br>District                 | നിലവിലെ<br>ജലനിരപ്പ്<br>Today's Water<br>Level (ft or<br>metre) | നിലവിൽ സംഭരിക്കപ്പെട്ട<br>ജലത്തിന്റെ അളവ്<br>Today's Live Storage<br>(MCM) | നിലവിലെ സംഭരണ<br>ശതമാനം<br>% Storage wrt Live<br>Storage at FRL | പുറത്ത് വിടുന്ന<br>വെള്ളം<br>Spillway Release<br>(m3/sec) |
|-----|----------------------------------|---------------------------------|-----------------------------------------------------------------|----------------------------------------------------------------