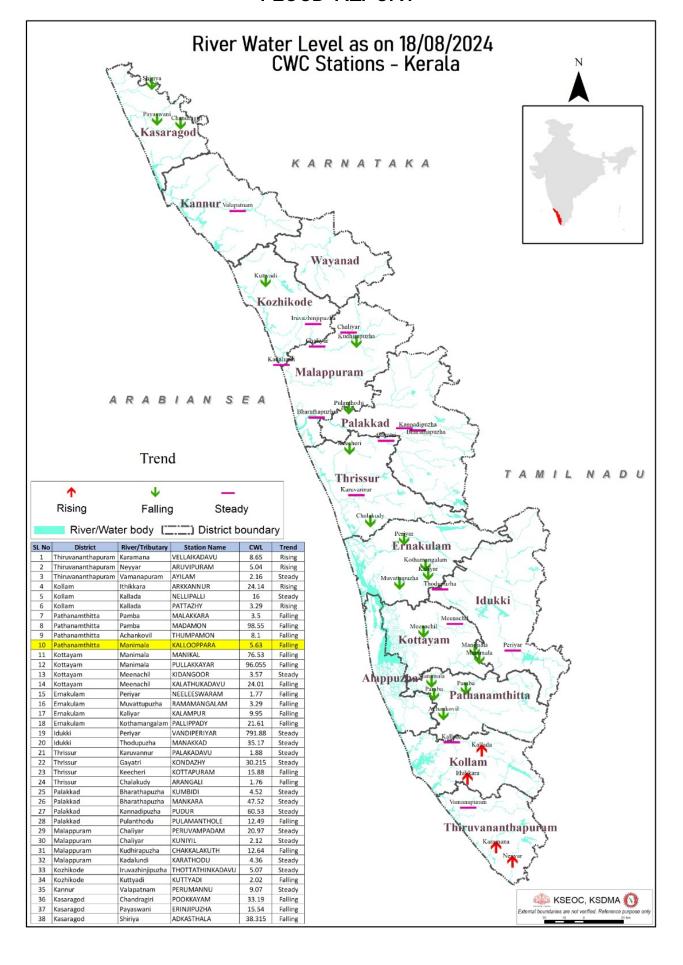

|               | мсм)                   |                    |                  |
|     | വാളയാർ               | പാലക്കാട്           | 201.36        | 15.27                  | 83%                | 0.00             |
|     | (Walayar)            | (Palakkad)          | 201.36        | 15.27                  | 03 /6              | 0.00             |

മേൽ അണക്കെട്ടുകളിൽ നിലവിൽ മുന്നറിയിപ്പുകളില്ല (Currently there is no warning on the dams mentioned above)

അണക്കെട്ടിലെ പരമാവധി ജലനിരപ്പ്, പൂർണ സംഭരണ ശേഷി ഇടങ്ങിയ വിശദവിവരങ്ങളടങ്ങിയ പട്ടിക https://sdma.kerala.gov.in/dam-waterlevel എന്ന ലിങ്കിൽ ലഭ്യമാണ്.

(The table with details such as maximum water level and full storage capacity of the dams is available at the link https://sdma.kerala.gov.in/dam-water-level)

## FLOOD REPORT



| കേന്ദ്ര ജല കമ്മിഷൻ (CWC) പ്രളയ മുന്നറിയിപ്പ് സംവിധാനം         |