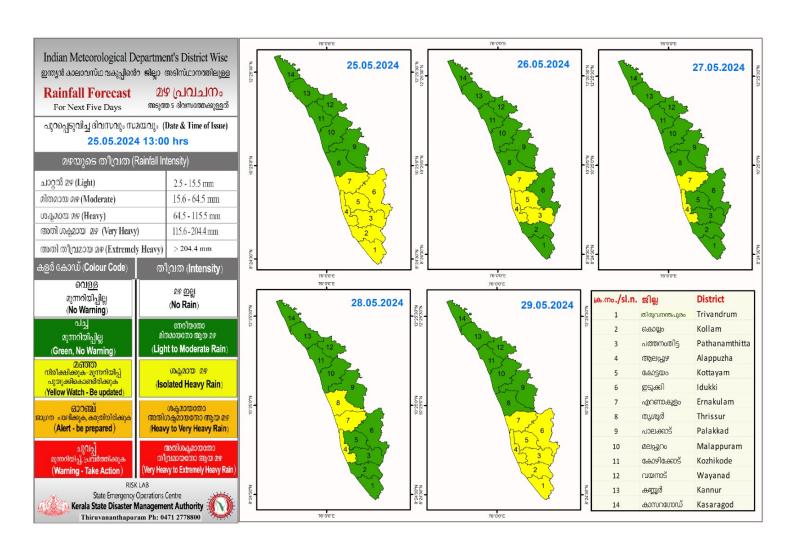

### RAINFALL



## KSEB RESERVOIRS - STATISTICS

#### കേരളത്തിലെ പ്രധാന അണക്കെട്ടുകളിലെ (KSEB) ദിവസേനയുള്ള ജലനിരപ്പ് സംബന്ധിച്ചുള്ള വിവരം 25/05/2024 - 11.00 AM

Daily Water Level Details of Main Power Generation Dams (KSEB) - KERALA

| (Do. )                                                                        | ് വിടുന്ന വെള്ളം<br>villway Release<br>(m3/sec) |
|-------------------------------------------------------------------------------|-------------------------------------------------|
| Reservoir District Today's Water Level ଅନ୍ତମ୍ପର୍ଭ ଉତ୍ପର % Storage wrt Live Sp |                                                 |
| No. (ft or metre) Today's Live Storage Storage at FRL                         | (m3/sec)                                        |
|