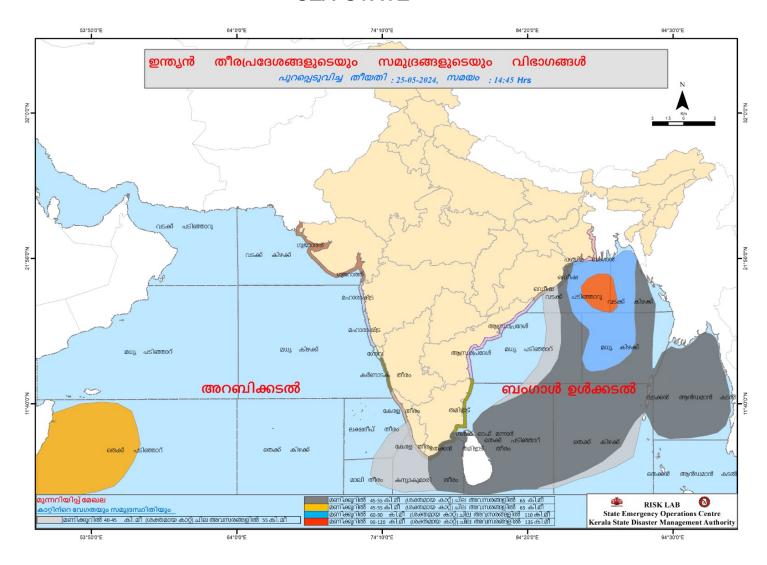

|      |
| 8                | മംഗലം                | പാലക്കാട്            | 70.69         | 70.00                    | 0.15               | 2.40/            | 0.00 |
|                  | (Mangalam)           | (Palakkad)           |               | 6.15                     | 24%                | 0.00             |      |

മേൽ അണക്കെട്ടുകളിൽ നിലവിൽ മുന്നറിയിപ്പുകളില്ല (Currently there is no warning on the dams mentioned above)

അണക്കെട്ടിലെ പരമാവധി ജലനിരപ്പ്, പൂർണ സംഭരണ ശേഷി ഇടങ്ങിയ വിശദവിവരങ്ങളടങ്ങിയ പട്ടിക https://sdma.kerala.gov.in/damwater-level എന്ന ലിങ്കിൽ ലഭ്യമാണ്.

(The table with details such as maximum water level and full storage capacity of the dams is available at the link https://sdma.kerala.gov.in/dam-water-level)

# 24 HOUR RAINFALL OVER KERALA



# **SEA STATE**