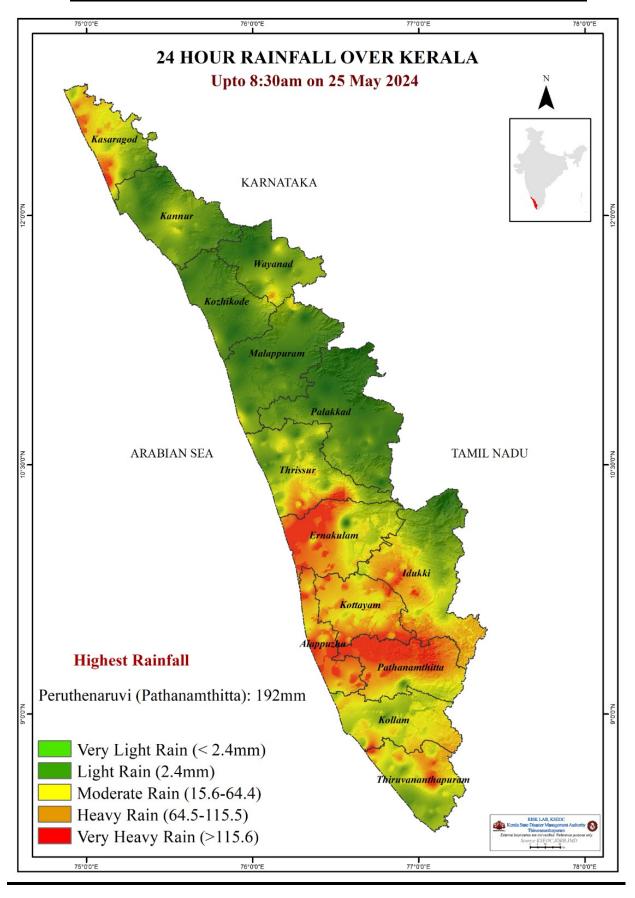

| 0.00             |      |
| 8                | മംഗലം                | പാലക്കാട്            | 70.69         | 70.00                    | 0.15               | 2.40/            | 0.00 |
|                  | (Mangalam)           | (Palakkad)           |               | 6.15                     | 24%                | 0.00             |      |

മേൽ അണക്കെട്ടുകളിൽ നിലവിൽ മുന്നറിയിപ്പുകളില്ല (Currently there is no warning on the dams mentioned above)

അണക്കെട്ടിലെ പരമാവധി ജലനിരപ്പ്, പൂർണ സംഭരണ ശേഷി ഇടങ്ങിയ വിശദവിവരങ്ങളടങ്ങിയ പട്ടിക https://sdma.kerala.gov.in/damwater-level എന്ന ലിങ്കിൽ ലഭ്യമാണ്.

(The table with details such as maximum water level and full storage capacity of the dams is available at the link https://sdma.kerala.gov.in/dam-water-level)

# 24 HOUR RAINFALL OVER KERALA



# **SEA STATE**