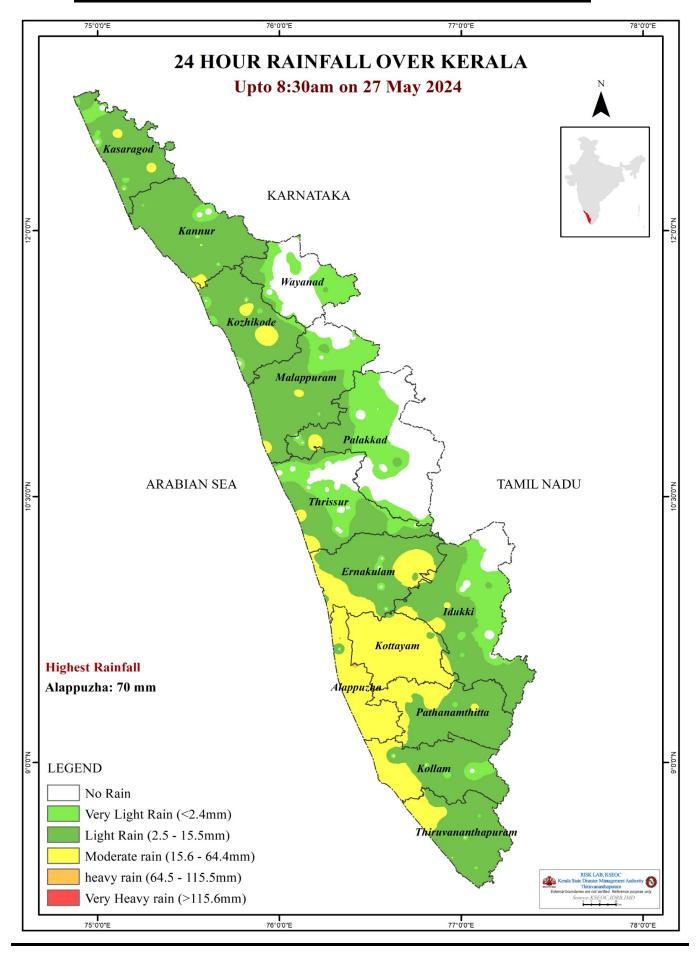

ംഗലം<br>(Mangalam)       | പാലക്കാട്<br>(Palakkad)               | 70.97                                                  | 6.63                                                                                          | 26%                                                                               | 0.00                                          |

മേൽ അണക്കെട്ടുകളിൽ നിലവിൽ മുന്നറിയിപ്പുകളില്ല (Currently there is no warning on the dams mentioned above)

അണക്കെട്ടിലെ പരമാവധി ജലനിരപ്പ്, പൂർണ സംഭരണ ശേഷി ഇടങ്ങിയ വിശദവിവരങ്ങളടങ്ങിയ പട്ടിക https://sdma.kerala.gov.in/damwater-level എന്ന ലിങ്കിൽ ലഭ്യമാണ്.

(The table with details such as maximum water level and full storage capacity of the dams is available at the link https://sdma.kerala.gov.in/dam-water-level)

# 24 HOUR RAINFALL OVER KERALA



# **SEA STATE**