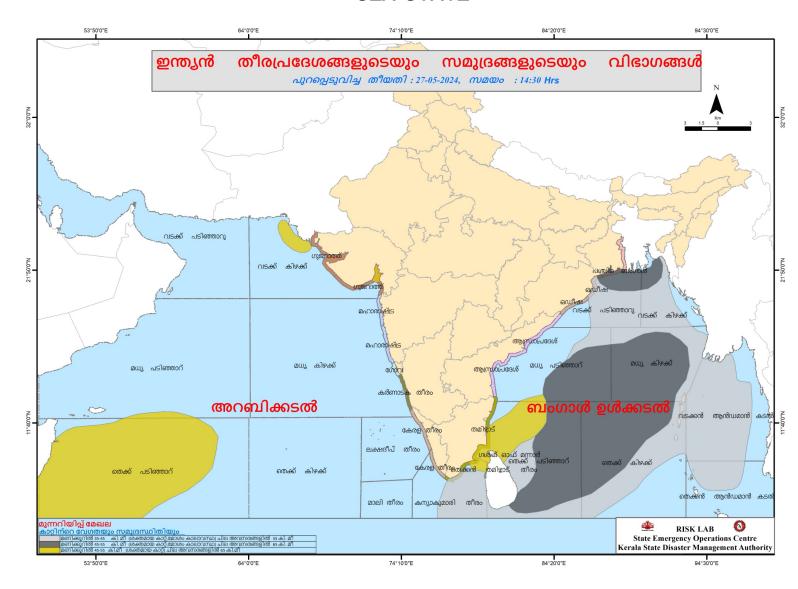

| പാലക്കാട്<br>(Palakkad)               | 70.97                                                  | 6.63                                                                                          | 26%                                                                               | 0.00                                          |

മേൽ അണക്കെട്ടുകളിൽ നിലവിൽ മുന്നറിയിപ്പുകളില്ല (Currently there is no warning on the dams mentioned above)

അണക്കെട്ടിലെ പരമാവധി ജലനിരപ്പ്, പൂർണ സംഭരണ ശേഷി ഇടങ്ങിയ വിശദവിവരങ്ങളടങ്ങിയ പട്ടിക https://sdma.kerala.gov.in/damwater-level എന്ന ലിങ്കിൽ ലഭ്യമാണ്.

(The table with details such as maximum water level and full storage capacity of the dams is available at the link https://sdma.kerala.gov.in/dam-water-level)

# 24 HOUR RAINFALL OVER KERALA



# **SEA STATE**