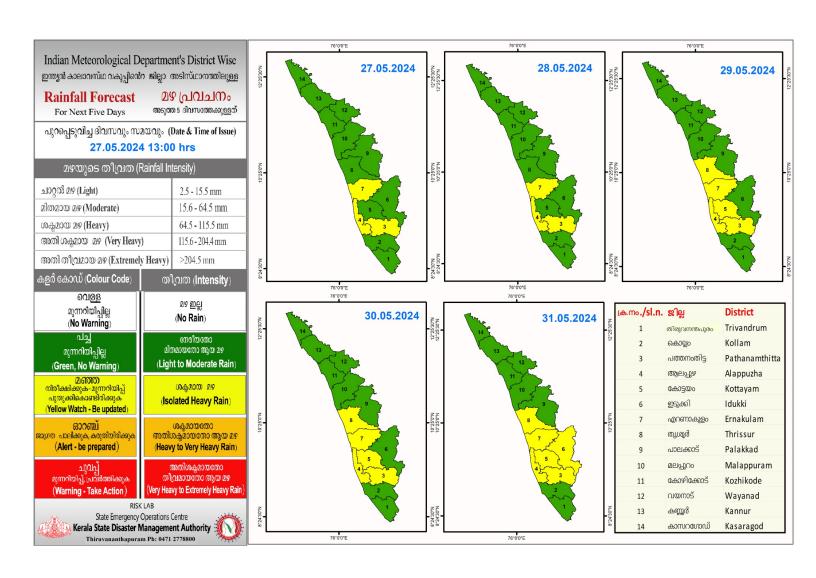

## RAINFALL



## KSEB RESERVOIRS - STATISTICS

കേരളത്തിലെ പ്രധാന അണക്കെട്ടുകളിലെ (KSEB) ദിവസേനയുള്ള ജലനിരപ്പ് സംബന്ധിച്ചുള്ള വിവരം 27/05/2024 - 11.00 AM

Daily Water Level Details of Main Power Generation Dams (KSEB) - KERALA

| mo. | അണക്കെട്ട്<br>Reservoir             | छीट्ट्रा<br>District            | നിലവിലെ ജലനിരപ്പ്<br>Today's Water Level<br>(ft or metre) | നിലവിൽ<br>സംഭരിക്കപ്പെട്ട<br>ജലത്തിന്റെ അളവ്<br>Today's Live Storage<br>(MCM) | നിലവിലെ സംഭരണ<br>ശതമാനം<br>% Storage wrt Live<br>Storage at FRL | പുറത്ത് വിടുന്ന വെള്ളം<br>Spillway Release<br>(m3/sec) |
|-----|-------------------------------------|---------------------------------|-----------------------------------------------------------|-------------------------------------------------------------------------------|-----------------------