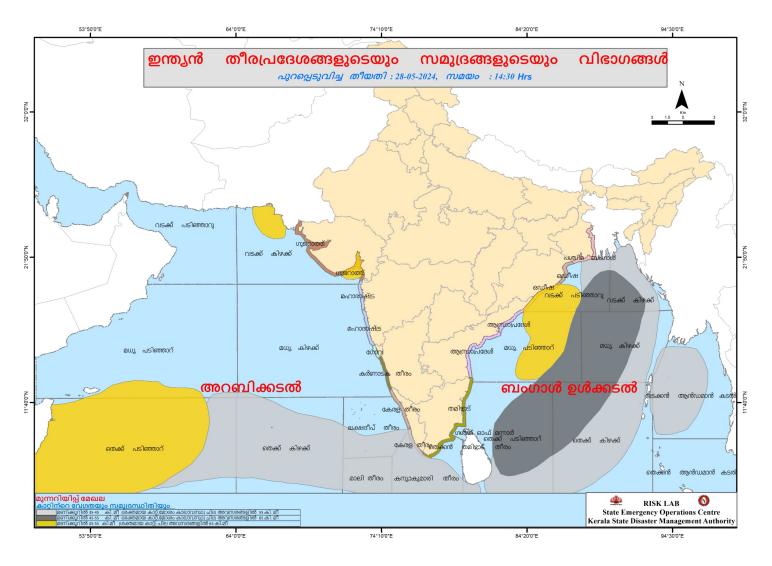

| പാലക്കാട്<br>(Palakkad)               | 71.02                                                  | 6.72                                                                                          | 26%                                                                               | 0.00                                          |

മേൽ അണക്കെട്ടുകളിൽ നിലവിൽ മുന്നറിയിപ്പുകളില്ല (Currently there is no warning on the dams mentioned above)

അണക്കെട്ടിലെ പരമാവധി ജലനിരപ്പ്, പൂർണ സംഭരണ ശേഷി തുടങ്ങിയ വിശദവിവരങ്ങളടങ്ങിയ പട്ടിക https://sdma.kerala.gov.in/damwater-level എന്ന ലിങ്കിൽ ലഭ്യമാണ്.

(The table with details such as maximum water level and full storage capacity of the dams is available at the link https://sdma.kerala.gov.in/dam-water-level)

# **24 HOUR RAINFALL OVER KERALA**



## **SEA STATE**