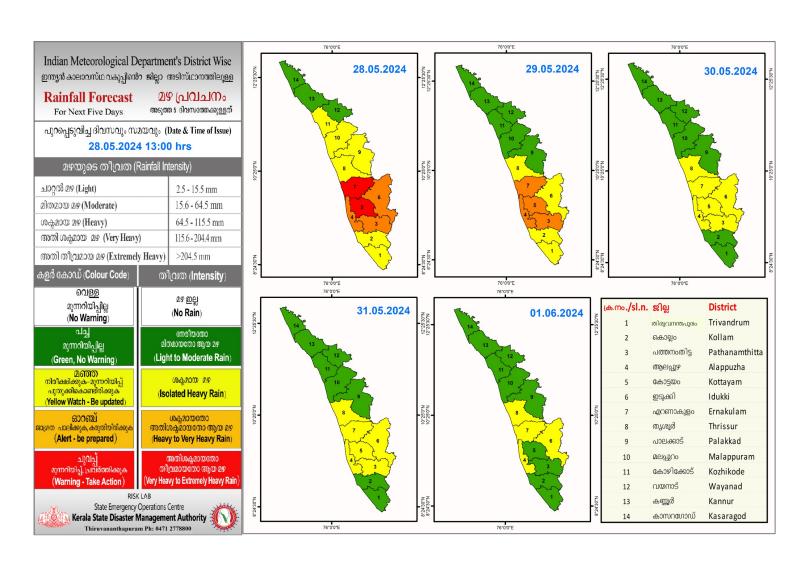

## RAINFALL



## KSEB RESERVOIRS - STATISTICS

### കേരളത്തിലെ പ്രധാന അണക്കെട്ടുകളിലെ (KSEB) ദിവസേനയുള്ള ജലനിരപ്പ് സംബന്ധിച്ചുള്ള വിവരം 28/05/2024 - 11.00 AM

Daily Water Level Details of Main Power Generation Dams (KSEB) - KERALA

|                  |                  |                  |                     | നിലവിൽ               | നിലവിലെ സംഭരണ      |                        |
|------------------|------------------|------------------|---------------------|----------------------|--------------------|------------------------|
|                  | അണക്കെട്ട്       | ജില്ല            | നിലവിലെ ജലനിരപ്പ്   | സംഭരിക്കപ്പെട്ട      | ശതമാനം             | പുറത്ത് വിടുന്ന വെള്ളം |
| m <sub>o</sub> . | Reservoir        | District         | Today's Water Level | ജലത്തിന്റെ അളവ്      | % Storage wrt Live | Spillw