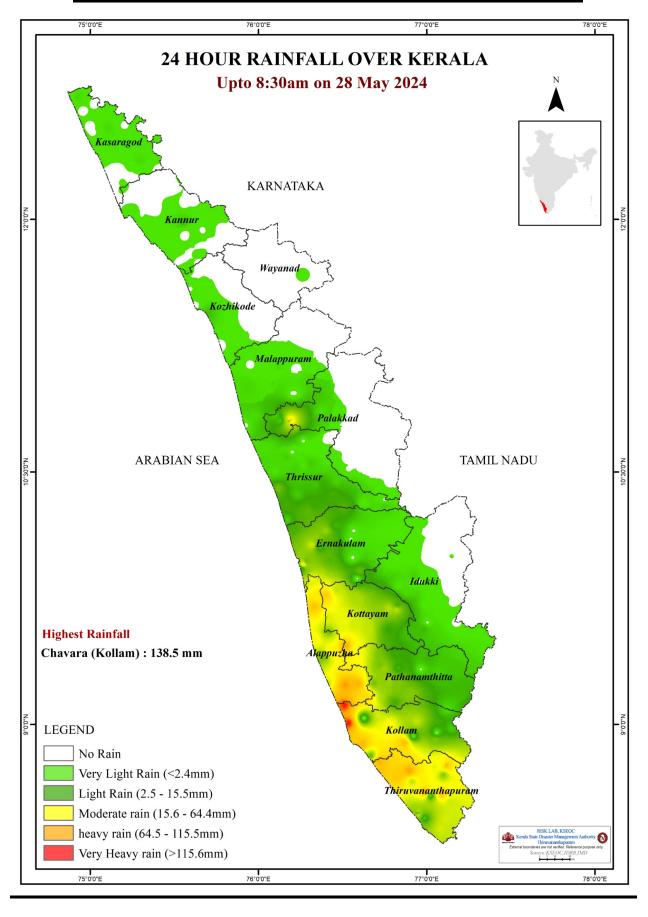

br>(Mangalam)       | പാലക്കാട്<br>(Palakkad)               | 71.02                                                  | 6.72                                                                                          | 26%                                                                               | 0.00                                          |

മേൽ അണക്കെട്ടുകളിൽ നിലവിൽ മുന്നറിയിപ്പുകളില്ല (Currently there is no warning on the dams mentioned above)

അണക്കെട്ടിലെ പരമാവധി ജലനിരപ്പ്, പൂർണ സംഭരണ ശേഷി തുടങ്ങിയ വിശദവിവരങ്ങളടങ്ങിയ പട്ടിക https://sdma.kerala.gov.in/damwater-level എന്ന ലിങ്കിൽ ലഭ്യമാണ്.

(The table with details such as maximum water level and full storage capacity of the dams is available at the link https://sdma.kerala.gov.in/dam-water-level)

# **24 HOUR RAINFALL OVER KERALA**



## **SEA STATE**