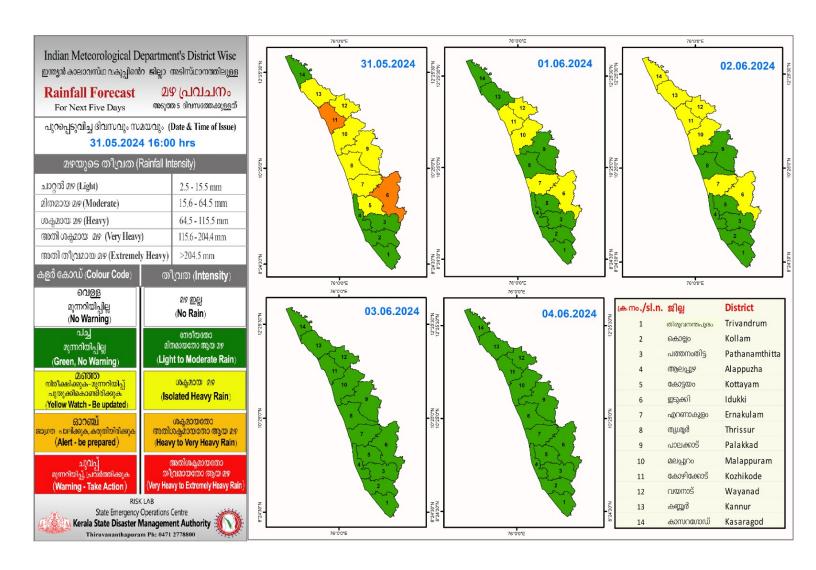

### RAINFALL



### KSEB RESERVOIRS - STATISTICS

### കേരളത്തിലെ പ്രധാന അണക്കെട്ടുകളിലെ (KSEB) ദിവസേനയുള്ള ജലനിരപ്പ് സംബന്ധിച്ചുള്ള വിവരം 31/05/2024 - 11.00 AM

Daily Water Level Details of Main Power Generation Dams (KSEB) - KERALA

|     |                  |                  |                                          | നിലവിൽ               | നിലവിലെ സംഭരണ      |                        |
|-----|------------------|------------------|------------------------------------------|----------------------|--------------------|------------------------|
|     | അണക്കെട്ട്       | ജില്ല            | നിലവിലെ ജലനിരപ്പ്                        | സംഭരിക്കപ്പെട്ട      | ശതമാനം             | പുറത്ത് വിടുന്ന വെള്ളം |
| mo. | Reservoir        | District         | Today's Water Level                      | ജലത്തിന്റെ അളവ്