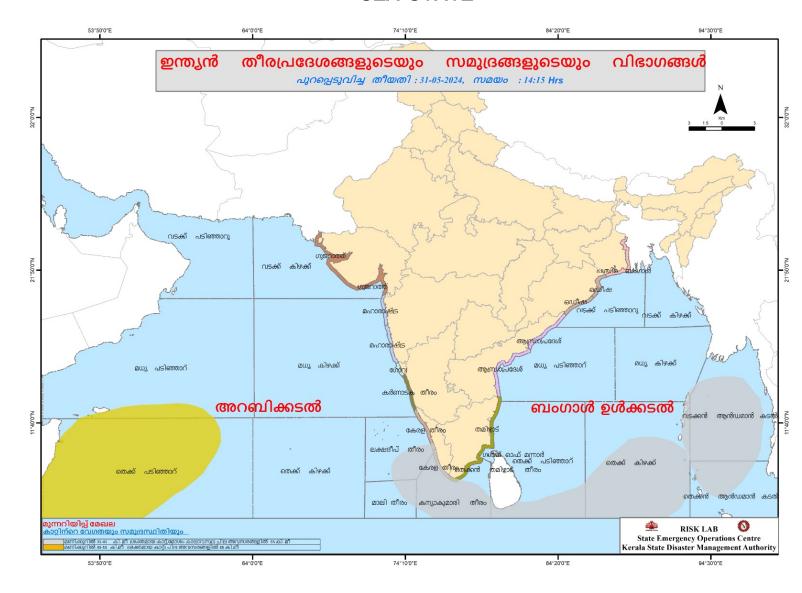

പാലക്കാട്<br>(Palakkad)               | 71.76                                                  | 8.11                                                                                          | 32%                                                                               | 0.00                                          |

മേൽ അണക്കെട്ടുകളിൽ നിലവിൽ മുന്നറിയിപ്പുകളില്ല

(Currently there is no warning on the dams mentioned above)

അണക്കെട്ടിലെ പരമാവധി ജലനിരപ്പ്, പൂർണ സംഭരണ ശേഷി തുടങ്ങിയ വിശദവിവരങ്ങളടങ്ങിയ പട്ടിക https://sdma.kerala.gov.in/damwater-level എന്ന ലിങ്കിൽ ലഭ്യമാണ്.

(The table with details such as maximum water level and full storage capacity of the dams is available at the link https://sdma.kerala.gov.in/dam-water-level)

# **24 HOUR RAINFALL OVER KERALA**



## **SEA STATE**