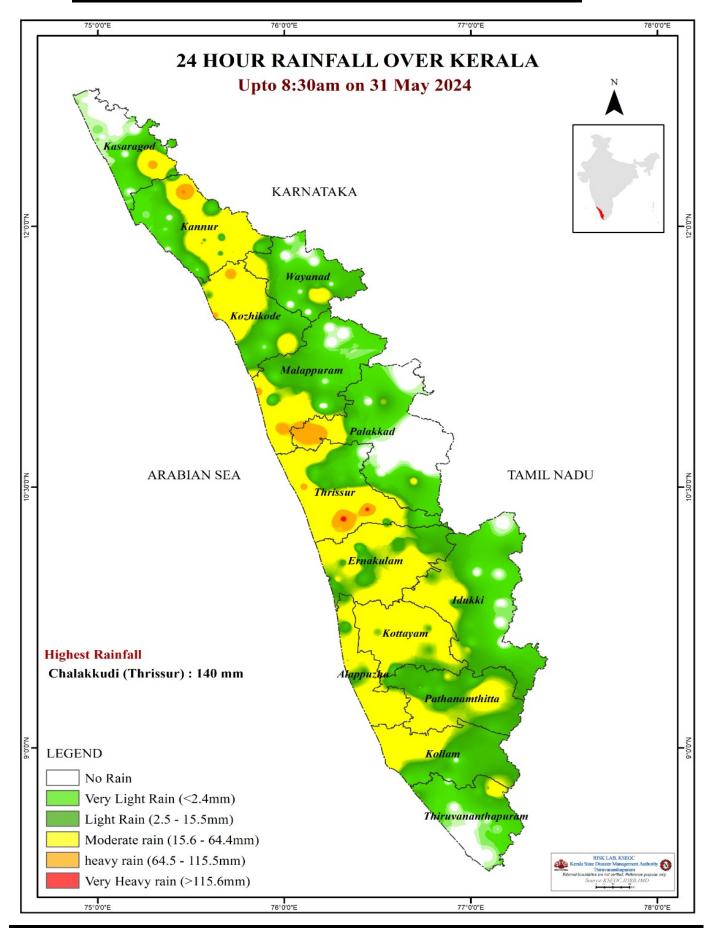

r>(Mangalam)       | പാലക്കാട്<br>(Palakkad)               | 71.76                                                  | 8.11                                                                                          | 32%                                                                               | 0.00                                          |

മേൽ അണക്കെട്ടുകളിൽ നിലവിൽ മുന്നറിയിപ്പുകളില്ല

(Currently there is no warning on the dams mentioned above)

അണക്കെട്ടിലെ പരമാവധി ജലനിരപ്പ്, പൂർണ സംഭരണ ശേഷി തുടങ്ങിയ വിശദവിവരങ്ങളടങ്ങിയ പട്ടിക https://sdma.kerala.gov.in/damwater-level എന്ന ലിങ്കിൽ ലഭ്യമാണ്.

(The table with details such as maximum water level and full storage capacity of the dams is available at the link https://sdma.kerala.gov.in/dam-water-level)

# **24 HOUR RAINFALL OVER KERALA**



## **SEA STATE**