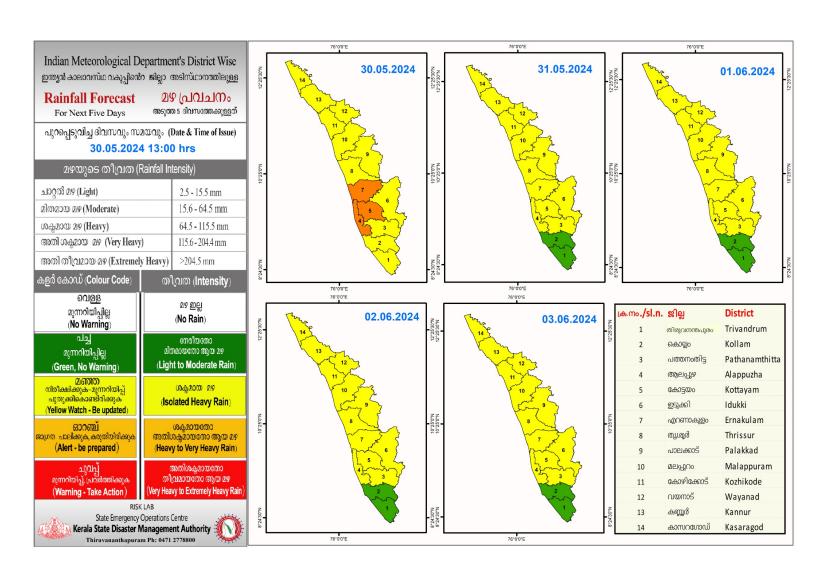

#### RAINFALL



### KSEB RESERVOIRS - STATISTICS

കേരളത്തിലെ പ്രധാന അണക്കെട്ടുകളിലെ (KSEB) ദിവസേനയുള്ള ജലനിരപ്പ് സംബന്ധിച്ചുള്ള വിവരം 30/05/2024 - 11.00 AM

Daily Water Level Details of Main Power Generation Dams (KSEB) - KERALA

|      |                  |                  |                     | നിലവിൽ               | നിലവിലെ സംഭരണ      |                        |
|------|------------------|------------------|---------------------|----------------------|--------------------|------------------------|
|      | അണക്കെട്ട്       | ജില്ല            | നിലവിലെ ജലനിരപ്പ്   | സംഭരിക്കപ്പെട്ട      | ശതമാനം             | പുറത്ത് വിടുന്ന വെള്ളം |
| mo.  | Reservoir        | District         | Today's Water Level | ജലത്തിന്റെ അളവ്      | % Storage wrt Live | Spillway Release       |
| No.  |                  |