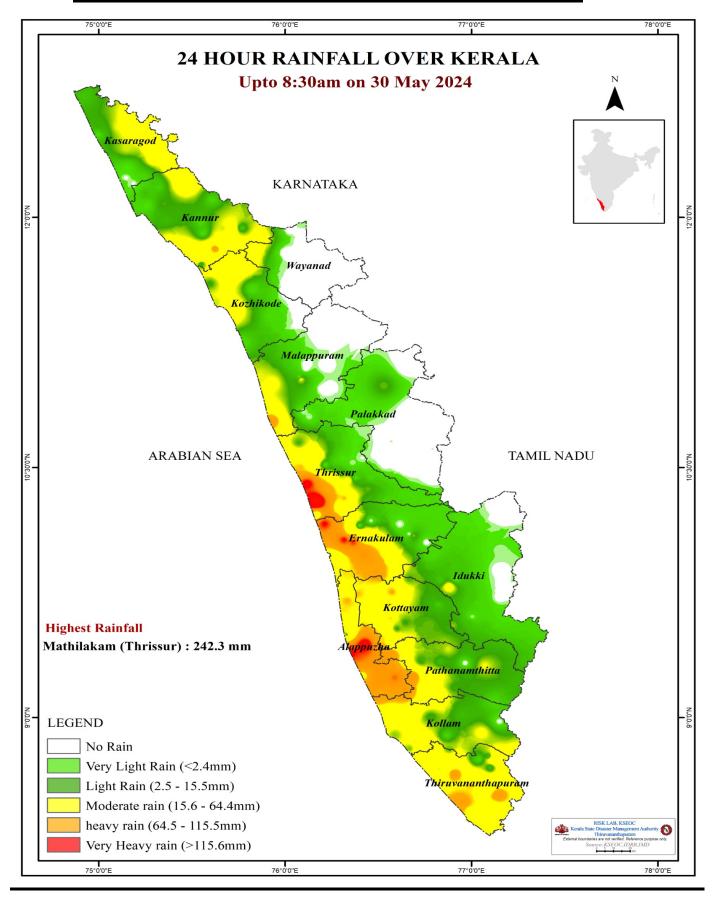

|                          |                    |                  |
| 8   | മംഗലം                | പാലക്കാട്            | 71.53         | 7.67                     | 30%                | 0.00             |
|     | (Mangalam)           | (Palakkad)           |               |                          |                    | 0.00             |

മേൽ അണക്കെട്ടുകളിൽ നിലവിൽ മുന്നറിയിപ്പുകളില്ല (Currently there is no warning on the dams mentioned above)

അണക്കെട്ടിലെ പരമാവധി ജലനിരപ്പ്, പൂർണ സംഭരണ ശേഷി ഇടങ്ങിയ വിശദവിവരങ്ങളടങ്ങിയ പട്ടിക https://sdma.kerala.gov.in/damwater-level എന്ന ലിങ്കിൽ ലഭ്യമാണ്.

(The table with details such as maximum water level and full storage capacity of the dams is available at the link https://sdma.kerala.gov.in/dam-water-level)

# **24 HOUR RAINFALL OVER KERALA**



## **SEA STATE**