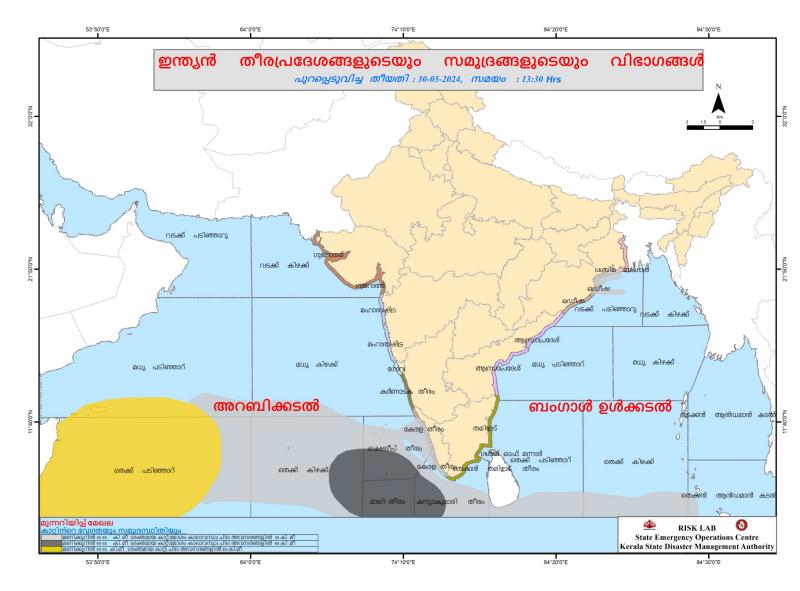

|                    |                  |
| 8   | മംഗലം                | പാലക്കാട്            | 71.53         | 7.67                     | 30%                | 0.00             |
|     | (Mangalam)           | (Palakkad)           |               |                          |                    | 0.00             |

മേൽ അണക്കെട്ടുകളിൽ നിലവിൽ മുന്നറിയിപ്പുകളില്ല (Currently there is no warning on the dams mentioned above)

അണക്കെട്ടിലെ പരമാവധി ജലനിരപ്പ്, പൂർണ സംഭരണ ശേഷി ഇടങ്ങിയ വിശദവിവരങ്ങളടങ്ങിയ പട്ടിക https://sdma.kerala.gov.in/damwater-level എന്ന ലിങ്കിൽ ലഭ്യമാണ്.

(The table with details such as maximum water level and full storage capacity of the dams is available at the link https://sdma.kerala.gov.in/dam-water-level)

# **24 HOUR RAINFALL OVER KERALA**



## **SEA STATE**