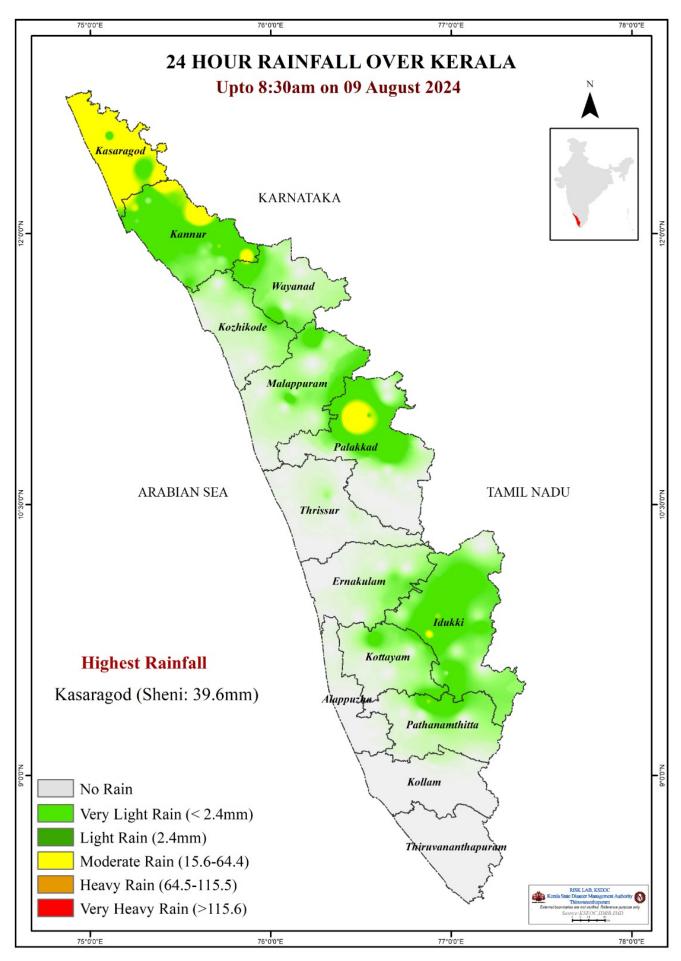

of alert ഒന്ന |                             |                                  |                                |
|               | Orange ഓ<br>Red ച്വവ        |                  |                                                                                                                 | of alert acmo                        |                             |                                  | 1                              |
|               | Keu Au                      |                  | ard stage                                                                                                       | or diere anno.                       | ല്പാജനാറയം                  |                                  | eever)                         |

# SEA STATE



## 24 HOUR RAINFALL OVER KERALA