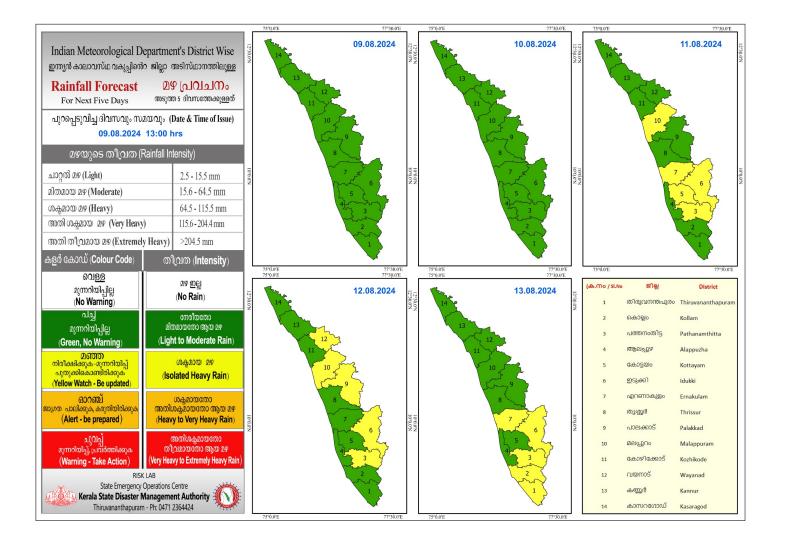

### RAINFALL



#### **KSEB RESERVOIRS- STATISTICS**

അലർട്ട് നിലനിൽക്കുന്ന കേരളത്തിലെ പ്രധാന അണക്കെട്ടകളിലെ (KSEB) ദിവസേനയുള്ള ജലനിരപ്പ് സംബന്ധിച്ചുള്ള വിവരം 09/08/2024 - 11.00 AM Daily Water Level Details of Main Power Generation Dams with Alert (KSEB) - KERALA നിലവിലെ നിലവിൽ സംഭരിക്കപ്പെട്ട നിലവിലെ സംഭരണ പുറത്ത് വിടുന്ന ജില്ല അണക്കെട്ട് ജലനിരപ്പ് ജലത്തിന്റെ അളവ് ശതമാനം വെള്ളം mo. Reservoir District Today's Water Today's Live Storage Spillway Release % Storage wrt Live No. Level (ft or metre) (MCM) Storage at FRL (m3/sec) മൃഴിയാർ പത്തനംതിട്ട 191.60 m 1.021 88.02% 0.00 1 (Moozhiyar) (Pathanamthitta) മാട്ടപ്പെട്ടി ഇട്ടക്കി 1598.50 m 51.440 93.92% 11.00 (Maduppetty) (Idukki) പൊന്മുടി ഇട്ടക്കി 3 706.30 m 43.4365 91.64% 7.86 (Ponmudi) (Idukki) കണ്ടള ഇടുക്കി 1757.10 m 6.270 81.96% 0.00 (Idukki) (Kundala) കല