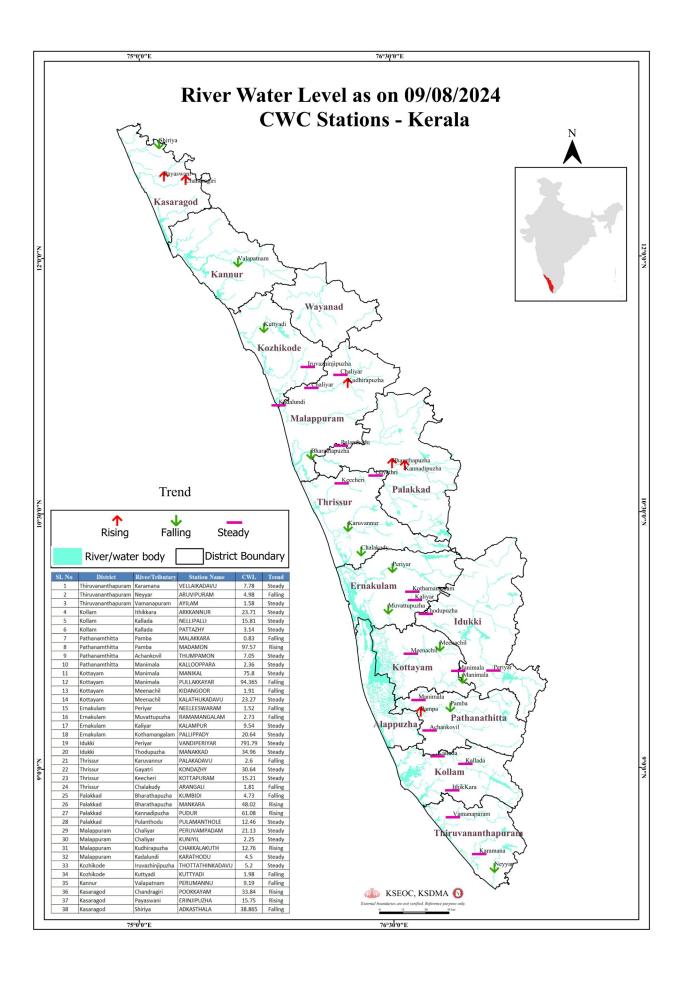

#### FLOOD REPORT

| ക്രമ<br>നമ്പർ | നദി                         | സ്റ്റേഷൻ         | ജില്ല                                                                                                           | വാണിംഗ്<br>നിരപ്പ്<br>(മീറ്റർ)       | അപകട<br>നിരപ്പ്<br>(മീറ്റർ) | നിലവിലെ<br>ജലനിരപ്പ്<br>(മീറ്റർ) | നിലവിലെ<br>പ്രവണത<br>(at 8 am) |
|---------------|-----------------------------|------------------|-----------------------------------------------------------------------------------------------------------------|--------------------------------------|-----------------------------|----------------------------------|--------------------------------|
| 1             | കരമന                        | വെള്ളൈകടവ്       | തിരുവനന്തപുരം                                                                                                   | 9.00                                 | 10.00                       | 7.780                            | മാറ്റമില്ല                     |
| 2             | നെയ്യാർ                     | അരുവിപ്പറം       | തിരുവനന്തപുരം                                                                                                   | 6.50                                 | 8.00                        | 4.980                            | ണുന്ത                          |
| 3             | വാമനപുരം                    | അയിലം            | തിരുവനന്തപുരം                                                                                                   | 6.00                                 | 8.50                        | 1.580                            | മാറ്റമില്ല                     |
| 4             | ഇത്തിക്കര                   | അരക്കന്നൂർ       | കൊല്ലം                                                                                                          | 27.00                                | 28.00                       | 23.710                           | മാറ്റമില്ല                     |
| 5             | കല്ലട                       | നെല്ലിപ്പള്ളി    | കൊല്ലം                                                                                                          | 18.00                                | 20.00                       | 15.810                           | മാറ്റമില്ല                     |
| 6             | കല്ലട                       | പട്ടാഴി          | കൊല്ലം                                                                                                          | 7.00                                 | 8.00                        | 3.140                            | മാറ്റമില്ല                     |
| 7             | പമ്പ                        | മലക്കര           | പത്തനംതിട്ട                                                                                                     | 6.00                                 | 7.00                        | 0.830                            | ണുത                            |
| 8             | പമ്പ                        | മടമൺ             | പത്തനംതിട്ട                                                                                                     | 100.00                               | 101.00                      | 97.570                           | ഉയരുന്നു                       |
| 9             | അച്ചൻകോവിൽ                  | ത്രംപമൺ          | പത്തനംതിട്ട                                                                                                     | 9.00                                 | 10.00                       | 7.050                            | മാറ്റമില്ല                     |
| 10            | മണിമല                       | കല്ലപ്പാറ        | പത്തനംതിട്ട                                                                                                     | 5.00                                 | 6.00                        | 2.360                            | മാറ്റമില്ല                     |
| 11            | മണിമല                       | മണിക്കൽ          | കോട്ടയം                                                                                                         | 77.40                                | 78.40                       | 75.800                           | മാറ്റമില്ല                     |
| 12            | മണിമല                       | പപ്ലക്കയാർ       | കോട്ടയം                                                                                                         | 96.20                                | 97.20                       | 94.365                           | ണുത                            |
| 13            | മീനച്ചിൽ                    | കിടങ്ങൂർ         | കോട്ടയം                                                                                                         | 6.16                                 | 7.16                        | 1.910                            | ണുത്ര                          |
| 14            | മീനച്ചിൽ                    | കാലത്തുംകടവ്     | കോട്ടയം                                                                                                         | 24.80                                | 25.80                       | 23.270                           | മാറ്റമില്ല                     |
| 15            | പെരിയാർ                     | നീലീശ്വരം        | എറണാകളം                                                                                                         | 9.00                                 | 10.00                       | 1.520                            | ണുത്ര                          |
| 16            | മുവാറ്റപുഴ                  | രാമമംഗലം         | എറണാകുളം                                                                                                        | 8.00                                 | 9.00                        | 2.730                            | ണുത                            |
| 17            | കാളിയാർ                     | കലംപുർ           | എറണാകുളം                                                                                                        | 12.64                                | 13.64                       | 9.540                            | മാറ്റമില്ല                     |
| 18            | കോതമംഗലം                    | പള്ളിപ്പടി       | എറണാകുളം                                                                                                        | 23.80                                | 24.80                       | 20.640                           | മാറ്റമില്ല                     |
| 19            | പെരിയാർ                     | വണ്ടിപെരിയാർ     | ഇടുക്കി                                                                                                         | 794.20                               | 795.20                      | 791.790                          | മാറ്റമില്ല                     |
| 20            | തൊട്ടപുഴ                    | മണക്കാട്         | ഇടുക്കി                                                                                                         | 36.50                                | 37.50                       | 34.960                           | മാറ്റമില്ല                     |
| 21            | കരുവന്തുർ                   | പാലകടവ്          | ൭ഄൣൔ                                                                                                            | 4.14                                 | 5.14                        | 2.600                            | ണുത                            |
| 22            | ഗായത്രി                     | കൊണ്ടാഴി         | മുശ്ലർ                                                                                                          | 32.20                                | 33.30                       | 30.640                           | മാറ്റമില്ല                     |
| 23            | കീച്ചേരി                    | കോട്ടപ്പറം       | ർമ്പയ                                                                                                           | 18.50                                | 20.00                       | 15.210                           | മാറ്റമില്ല                     |
| 24            | ചാലക്കടി                    | അരങ്ങാലി         | ഉയ്യർ                                                                                                           | 7.10                                 | 8.10                        | 1.810                            | ണുത                            |
| 25            | ഭാരതപ്പഴ                    | കമ്പിടി          | പാലക്കാട്                                                                                                       | 8.20                                 | 9.20                        | 4.730                            | ണുത                            |
| 26            | ം<br>ഭാരതപ്പഴ               | മങ്കര            | പാലക്കാട്                                                                                                       | 51.53                                | 52.53                       | 48.020                           | ഉയരുന്നു                       |
| 27            | ച<br>കണ്ണാടിപ്പഴ            | പുദുർ            | പാലക്കാട്                                                                                                       | 63.50                                | 64.50                       | 61.080                           | ഉയരുന്നു                       |
| 28            | <sup>ണ പു</sup><br>പുലംതോട് | പ്പലാമന്തോൾ      | പാലക്കാട്                                                                                                       | 15.60                                | 16.60                       | 12.460                           | മാറ്റമില്ല                     |
| 29            | ചാലിയാർ                     | പെരുവമ്പടം       | മലപ്പറം                                                                                                         | 26.50                                | 27.50                       | 21.130                           | മാറ്റമില്ല                     |
| 30            | ചാലിയാർ                     | കനിയിൽ           | <sup>പ്പ</sup><br>മലപ്പറം                                                                                       | 10.85                                | 11.85                       | 2.250                            | മാറ്റമില്ല                     |
| 31            | കദിരപ്പഴ                    | ചക്കളകത്ത്       | മലപ്പറം                                                                                                         | 17.90                                | 18.90                       | 12.760                           | ഉയരുന്നു                       |
| 32            | കടലുണ്ടി                    | കാരത്തോട്        | മലപ്പറം                                                                                                         | 12.00                                | 13.00                       | 4.500                            | മാറ്റമില്ല                     |
| 33            | ഇരുവഞ്ഞിപ്പഴ                | തോട്ടത്തിൻകടവ്   | കോഴിക്കോട്                                                                                                      | 15.80                                | 16.80                       | 5.200                            | മാറ്റമില്ല                     |
| 34            | കറ്റിയാടി                   | കറ്റിയാടി        | കോഴിക്കോട്                                                                                                      | 5.95                                 | 6.95                        | 1.980                            | ണുത്ത                          |
| 35            | വളപട്ടണം                    | പെരുമണ്ണ്        | കണ്ണർ                                                                                                           | 17.20                                | 18.20                       | 9.190                            | ണുത                            |
| 36            | ചന്ദ്രഗിരി                  | പക്കയം           | കാസറഗോഡ്                                                                                                        | 36.20                                | 37.20                       | 33.840                           | ഉയരുന്നു                       |
| 37            | പയസ്വിനി                    | എരിഞ്ഞിപ്പഴ      | കാസറഗോഡ്                                                                                                        | 18.03                                | 19.03                       | 15.750                           | ഉയരുന്നു                       |
| 38            | ഷിറിയ                       | ആടുക്കസ്ഥല       | കാസറഗോഡ്                                                                                                        | 43.75                                | 44.75                       | 38.865                           | താഴന്ത                         |
| 50            |                             | -                |                                                                                                                 |                                      |                             |                                  | 6                              |
|               |                             |                  | <b>പ്രകാരം ജലനിരപ്പ് ഉയരുന്ന സ്റ്റേഷനുകളുടെ എണ്ണം (↑)</b><br>പ്രകാരം ജലനിരപ്പ് താഴുന്ന സ്റ്റേഷനുകളുടെ എണ്ണം (↓) |                                      |                             |                                  |                                |
| ę             |                             | ള്ള് കണക്കൾ പ്രക | കാരം ജലനിരപ്പ് <b>മ</b> ാ                                                                                       | റ്റമില്ലാത്ത സ്റ്റേ                  | 0 0                         |                                  | 12<br>20                       |
|               |                             |                  | Colour                                                                                                          |                                      |                             | 0                                |                                |
|               | White GO                    |                  |                                                                                                                 | No Alerts ma                         |                             | 0                                |                                |
|               | Yellow Ø                    |                  |                                                                                                                 | e of alert ഒന്നാ<br>je of alert ഒന്ന |                             |                                  |                                |
|               | Orange ഓ<br>Red ച്വവ        |                  |                                                                                                                 | of alert acmo                        |                             |                                  | 1                              |
|               | Keu Au                      |                  | ard stage                                                                                                       | or diere anno.                       | ല്പാജനാറയം                  |                                  | eever)                         |