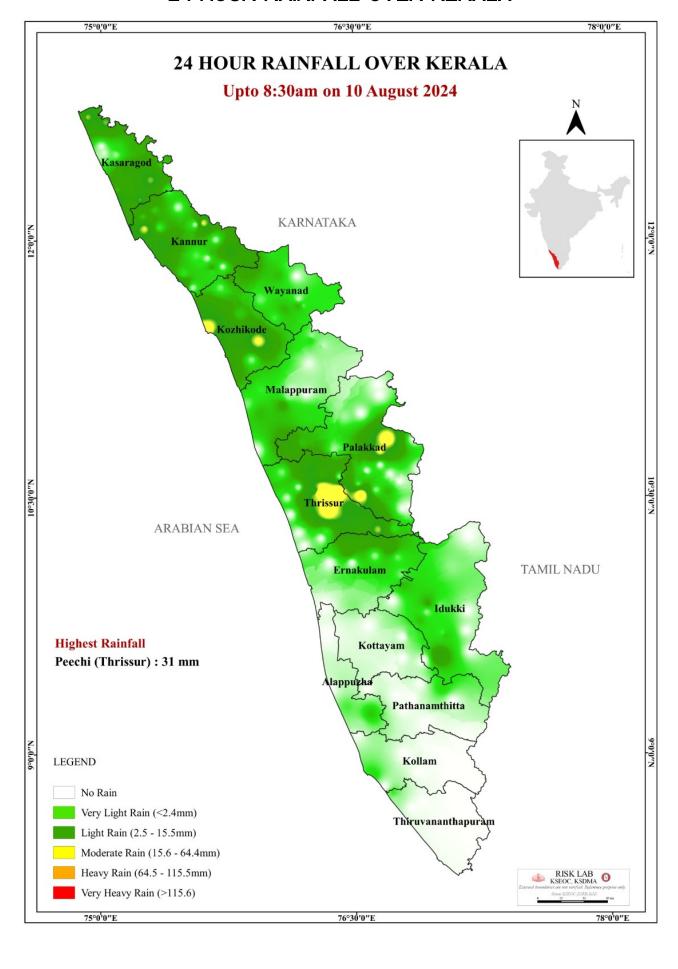

|              |            |            |

| Colour Code   |                                                                 |  |  |  |  |
|---------------|-----------------------------------------------------------------|--|--|--|--|
| White വെള്ള   | No Alerts നിലവിൽ മുന്നറിയിപ്പുകൾ ഇല്ല                           |  |  |  |  |
| Yellow മഞ്ഞ   | 1st Stage of alert ഒന്നാംഘട്ട മുന്നറിയിപ്പ് (WARNING LEVEL)     |  |  |  |  |
| Orange ഓറഞ്ച് | 2st Stage of alert ഒന്നാംഘട്ട മുന്നറിയിപ്പ് (DANGER LEVEL)      |  |  |  |  |
| Red ചുവപ്പ്   | 3rd Stage of alert മൂന്നാംഘട്ട മുന്നറിയിപ്പ് (HIGH FLOOD LEVEL) |  |  |  |  |

Source : കേന്ദ്ര ജല കമ്മീഷൻ (Central Water Commission) പ്രളയ മുന്നറിയിപ്പ് സംവിധാനം-KSEOC-KSDMA (10/08/2024, 12 pm)

# **SEA STATE**



## 24 HOUR RAINFALL OVER KERALA