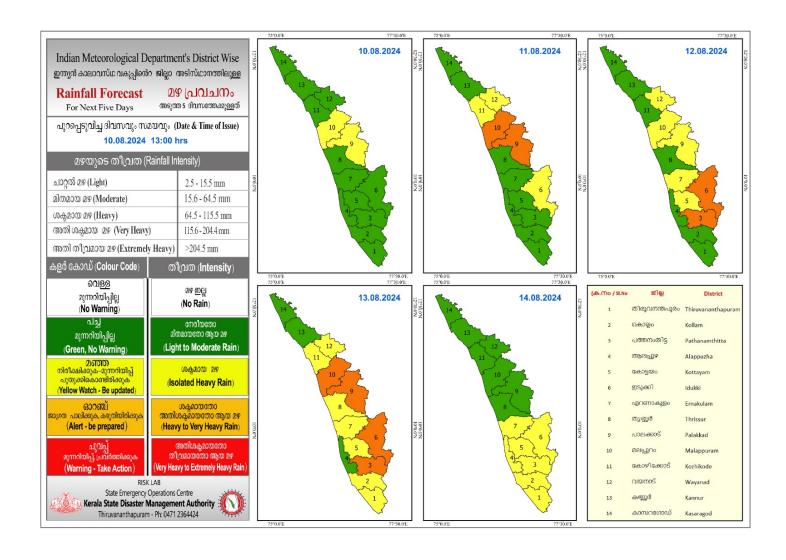

#### **RAINFALL**



### KSEB RESERVOIRS-STATISTICS

അലർട്ട് നിലനിൽക്കുന്ന കേരളത്തിലെ പ്രധാന അണക്കെട്ടുകളിലെ (KSEB) ദിവസേനയുള്ള ജലനിരപ്പ് സംബന്ധിച്ചുള്ള വിവരം 10/08/2024 - 11.00 AM

Daily Water Level Details of Main Power Generation Dams with Alert (KSEB) - KERALA

| m₀.<br>No. | അണക്കെട്ട്<br>Reservoir          | જി잁<br>District            | നിലവിലെ<br>ജലനിരപ്പ്<br>Today's Water<br>Level (ft or metre) | നിലവിൽ സംഭരിക്കപ്പെട്ട<br>ജലത്തിന്റെ അളവ്<br>Today's Live Storage<br>(MCM) | നിലവിലെ സംഭരണ<br>ശതമാനം<br>% Storage wrt Live<br>Storage at FRL | പുറത്ത് വിടുന്ന<br>വെള്ളം<br>Spillway Release<br>(m3/sec) |
|------------|----------------------------------|----------------------------|--------------------------------------------------------------|-------------------------------------------------------------------