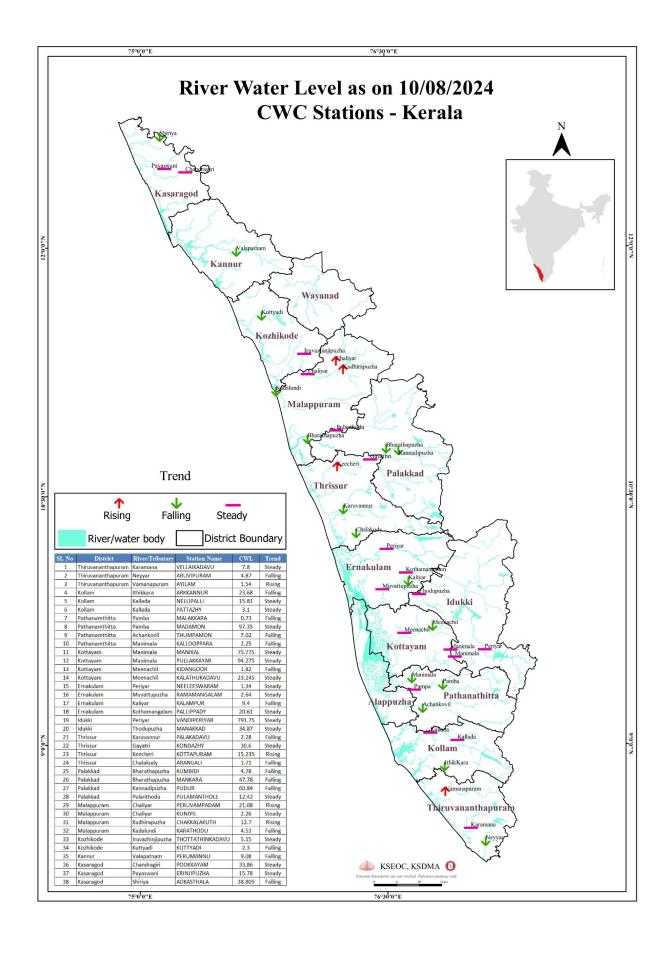

|               | мсм)                   |                    |                  |
|     | വാളയാർ               | പാലക്കാട്             | 200.98        | 14.11                  | 77%                | 0.00             |
|     | (Walayar)            | (Palakkad)            | 200.38        | 14.11                  | 11/6               | 0.00             |

മേൽ അണക്കെട്ടുകളിൽ നിലവിൽ മുന്നറിയിപ്പുകളില്ല (Currently there is no warning on the dams mentioned above)

അണക്കെട്ടിലെ പരമാവധി ജലനിരപ്പ്, പൂർണ സംഭരണ ശേഷി ഇടങ്ങിയ വിശദവിവരങ്ങളടങ്ങിയ പട്ടിക https://sdma.kerala.gov.in/dam-waterlevel എന്ന ലിങ്കിൽ ലഭ്യമാണ്.

(The table with details such as maximum water level and full storage capacity of the dams is available at the link https://sdma.kerala.gov.in/dam-water-level)

### FLOOD REPORT



|       |