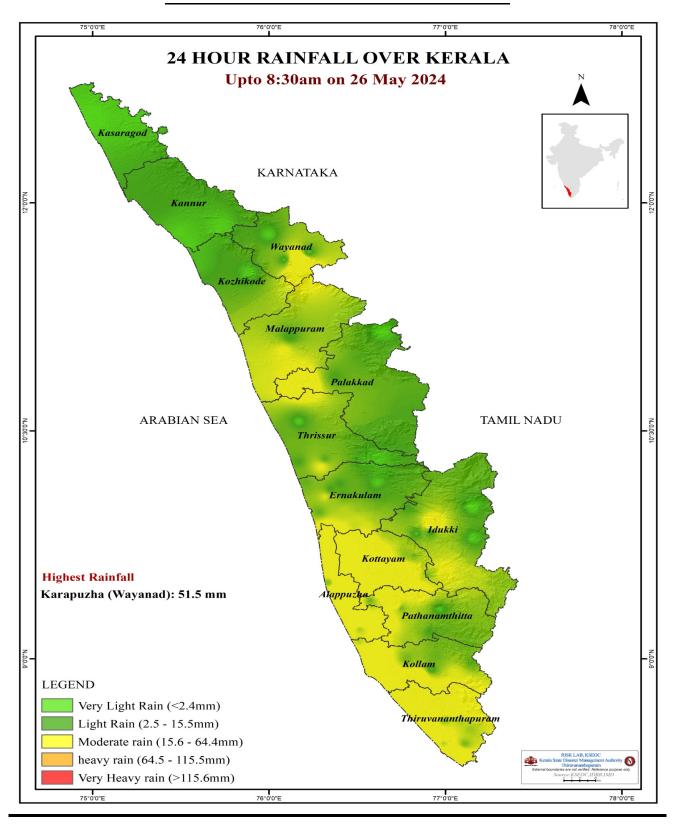

ം<br>(Mangalam)       | പാലക്കാട്<br>(Palakkad)               | 70.91                                                  | 6.52                                                                                          | 26%                                                                               | 0.00                                          |

മേൽ അണക്കെട്ടുകളിൽ നിലവിൽ മുന്നറിയിപ്പുകളില്ല

(Currently there is no warning on the dams mentioned above)

അണക്കെട്ടിലെ പരമാവധി ജലനിരപ്പ്, പൂർണ സംഭരണ ശേഷി തുടങ്ങിയ വിശദവിവരങ്ങളടങ്ങിയ പട്ടിക https://sdma.kerala.gov.in/damwater-level എന്ന ലിങ്കിൽ ലഭ്യമാണ്.

(The table with details such as maximum water level and full storage capacity of the dams is available at the link https://sdma.kerala.gov.in/dam-water-level)

## 24 HOUR RAINFALL OVER KERALA



## **SEA STATE**