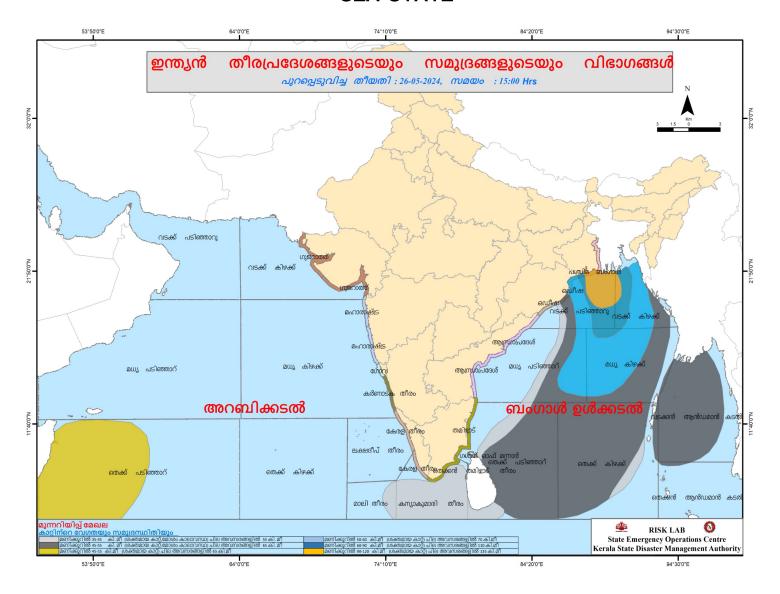

| പാലക്കാട്<br>(Palakkad)               | 70.91                                                  | 6.52                                                                                          | 26%                                                                               | 0.00                                          |

മേൽ അണക്കെട്ടുകളിൽ നിലവിൽ മുന്നറിയിപ്പുകളില്ല

(Currently there is no warning on the dams mentioned above)

അണക്കെട്ടിലെ പരമാവധി ജലനിരപ്പ്, പൂർണ സംഭരണ ശേഷി തുടങ്ങിയ വിശദവിവരങ്ങളടങ്ങിയ പട്ടിക https://sdma.kerala.gov.in/damwater-level എന്ന ലിങ്കിൽ ലഭ്യമാണ്.

(The table with details such as maximum water level and full storage capacity of the dams is available at the link https://sdma.kerala.gov.in/dam-water-level)

## 24 HOUR RAINFALL OVER KERALA



## **SEA STATE**