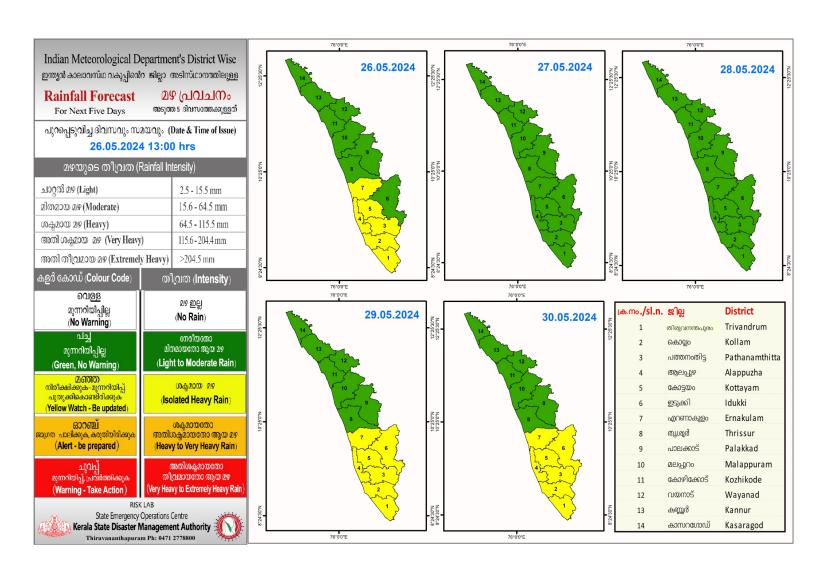

## RAINFALL



## KSEB RESERVOIRS - STATISTICS

### കേരളത്തിലെ പ്രധാന അണക്കെട്ടുകളിലെ (KSEB) ദിവസേനയുള്ള ജലനിരപ്പ് സംബന്ധിച്ചുള്ള വിവരം 26/05/2024 - 11.00 AM

Daily Water Level Details of Main Power Generation Dams (KSEB) - KERALA

| m₀.<br>No. | അണക്കെട്ട്<br>Reservoir             | ୀ<br>giệj<br>District               | നിലവിലെ ജലനിരപ്പ്<br>Today's Water Level<br>(ft or metre) | നിലവിൽ<br>സംഭരിക്കപ്പെട്ട<br>ജലത്തിന്റെ അളവ്<br>Today's Live Storage<br>(MCM) | നിലവിലെ സംഭരണ<br>ശതമാനം<br>% Storage wrt Live<br>Storage at FRL | പുറത്ത് വിടുന്ന വെള്ളം<br>Spillway Release<br>(m3/sec) |
|------------|-------------------------------------|-------------------------------------|-----------------------------------------------------------|-----------------------------------------------------------------------------