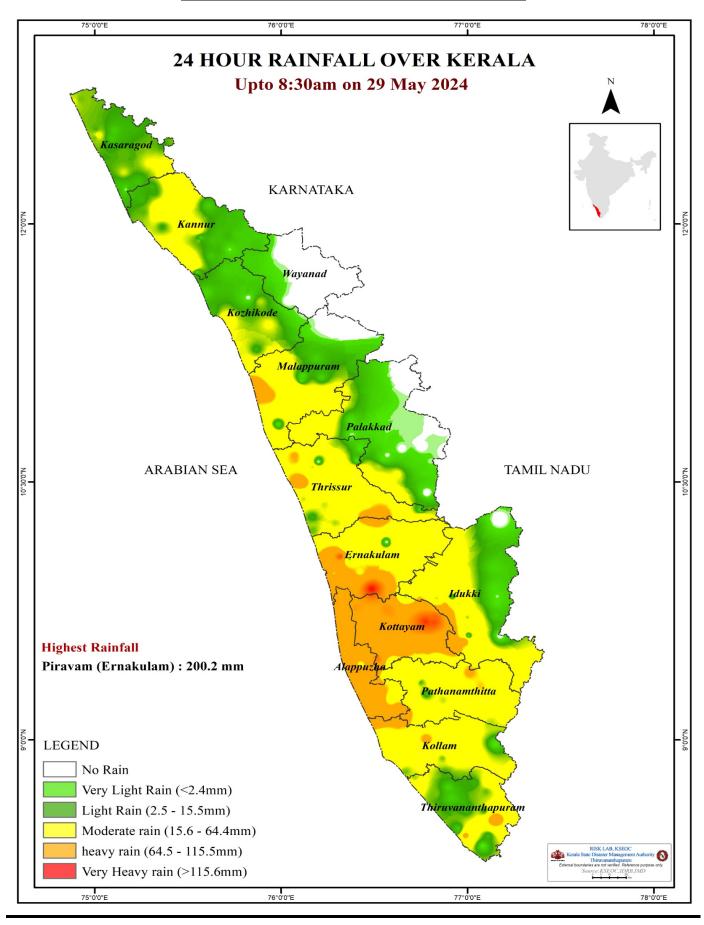

ം<br>(Mangalam)       | പാലക്കാട്<br>(Palakkad)               | 71.42                                                  | 7.45                                                                                          | 29%                                                                               | 0.00                                          |

മേൽ അണക്കെട്ടുകളിൽ നിലവിൽ മുന്നറിയിപ്പകളില്ല

(Currently there is no warning on the dams mentioned above)

അണക്കെട്ടിലെ പരമാവധി ജലനിരപ്പ്, പൂർണ സംഭരണ ശേഷി തുടങ്ങിയ വിശദവിവരങ്ങളടങ്ങിയ പട്ടിക https://sdma.kerala.gov.in/damwater-level എന്ന ലിങ്കിൽ ലഭ്യമാണ്.

(The table with details such as maximum water level and full storage capacity of the dams is available at the link

https://sdma.kerala.gov.in/dam-water-level)

## 24 HOUR RAINFALL OVER KERALA



# SEA STATE