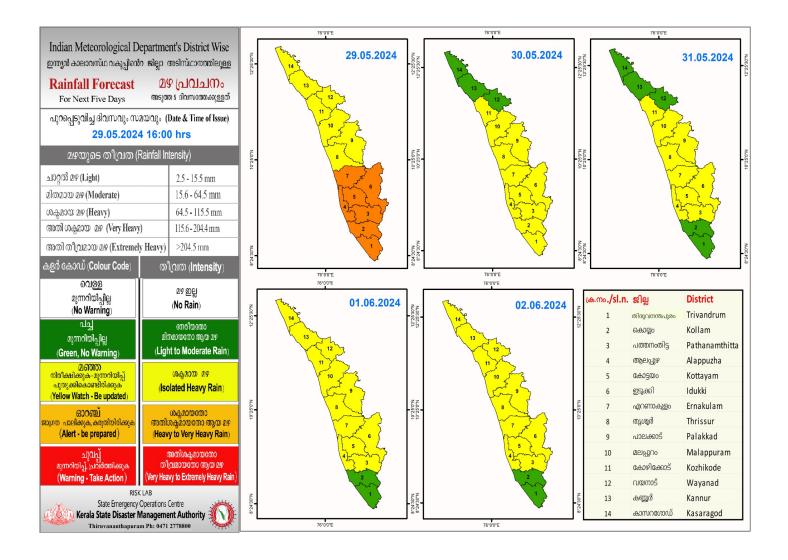

# RAINFALL





## **KSEB RESERVOIRS- STATISTICS**

#### കേരളത്തിലെ പ്രധാന അണക്കെട്ടുകളിലെ (KSEB) ദിവസേനയുള്ള ജലനിരപ്പ് സംബന്ധിച്ചുള്ള വിവരം

29/05/2024 - 11.00 AM

Daily Water Level Details of Main Power Generation Dams (KSEB) - KERALA

| അണകെട്ട്<br>Reservoir<br>കക്കി (ആനത്തോട്)<br>Kakki(Anathode)<br>പമ്പ<br>(Pamba)<br>ദൂഴിയാർ<br>(Pamba)<br>ദൂഴിയാർ<br>(Pamba)<br>ദൂഴിയാർ<br>(Pamba)<br>ദൂഴിയാർ<br>(Pamba)<br>ദൂഴിയാർ<br>(Pamba)<br>ദൂഴിയാർ<br>(Pamba)<br>ദൂഴിയാർ<br>(Pamba)<br>ദൂഴിയാർ<br>(Moozhiyar)<br>ദ്രേദ്വ<br>(Moozhiyar)<br>ത്രെട്ടി<br>(Maduppetty)<br>ആനയിറങ്ങൽ<br>(Anayirangal) | ജില്ല<br>District<br>പത്തനംതിട്ട<br>(Pathanamthitta)<br>പത്തനംതിട്ട<br>(Pathanamthitta)<br>വത്തനംതിട്ട<br>(Pathanamthitta)<br>വത്തനംതിട്ട<br>(Pathanamthitta)<br>ലെടുക്കി<br>(Idukki)<br>ഇടുക്കി<br>(Idukki) | ຕໂຍເວໂອຍ ສຍເກໂອດູ້<br