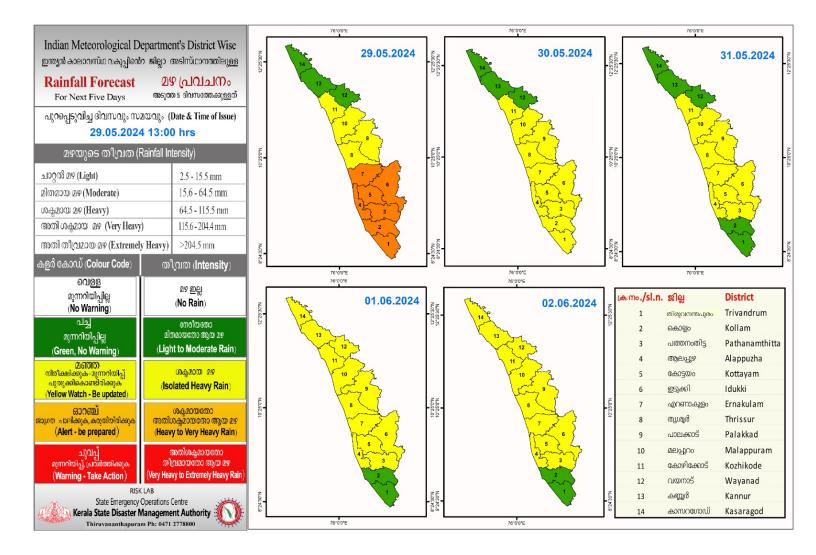

# RAINFALL





## **KSEB RESERVOIRS- STATISTICS**

#### കേരളത്തിലെ പ്രധാന അണക്കെട്ടുകളിലെ (KSEB) ദിവസേനയുള്ള ജലനിരപ്പ് സംബന്ധിച്ചുള്ള വിവരം

29/05/2024 - 11.00 AM

Daily Water Level Details of Main Power Generation Dams (KSEB) - KERALA

| അണകെട്ട്<br>Reservoir<br>കക്കി (ആനത്തോട്)<br>Kakki(Anathode)<br>പമ്പ<br>(Pamba)<br>ദൂഴിയാർ<br>(Pamba)<br>ദൂഴിയാർ<br>(Pamba)<br>ദൂഴിയാർ<br>(Pamba)<br>ദൂഴിയാർ<br>(Pamba)<br>ദൂഴിയാർ<br>(Pamba)<br>ദൂഴിയാർ<br>(Pamba)<br>ദൂഴിയാർ<br>(Pamba)<br>ദൂഴിയാർ<br>(Moozhiyar)<br>ദ്രേദ്വ<br>(Moozhiyar)<br>ത്രെട്ടി<br>(Maduppetty)<br>ആനയിറങ്ങൽ<br>(Anayirangal) | ജില്ല<br>District<br>പത്തനംതിട്ട<br>(Pathanamthitta)<br>പത്തനംതിട്ട<br>(Pathanamthitta)<br>വത്തനംതിട്ട<br>(Pathanamthitta)<br>വത്തനംതിട്ട<br>(Pathanamthitta)<br>ലെടുക്കി<br>(Idukki)<br>ഇടുക്കി<br>(Idukki) | ຕໂຍເວໂອຍ ສຍເກໂອດູ້<