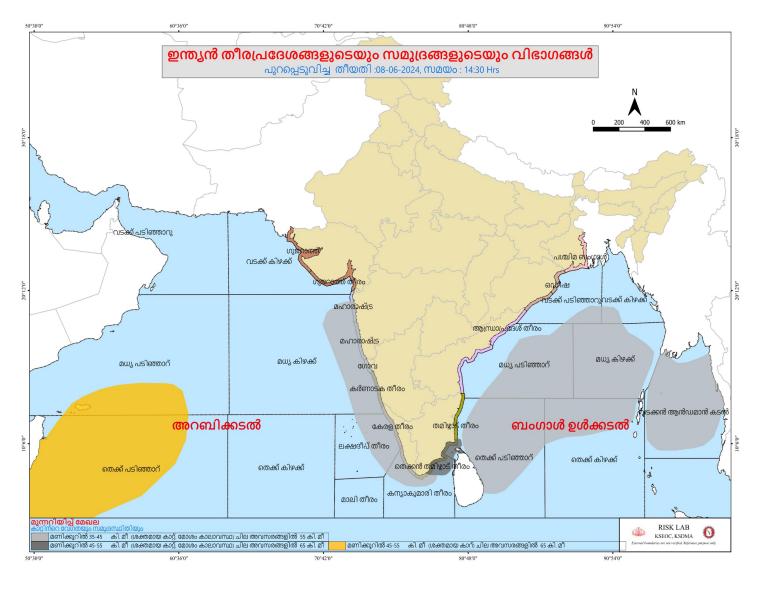

|                                |
| Yellow മഞ്ഞ<br>Orange ഓറഞ്ഞ് |                            |                                    | ist Stage of alert ഒന്നാംഘട്ട ന്നേറിയിപ്പ് (WARNING LEVEL)<br>2st Stage of alert ഒന്നാംഘട്ട മന്നറിയിപ്പ് (DANGER LEVEL) |                                |                             |                                  |                                |
|                              | Red ചവം                    |                                    |                                                                                                                         |                                |                             | i (HIGH FLOOD LE                 |                                |



#### 24 HOURS RAINFALL OVER KERALA



### SEA STATE