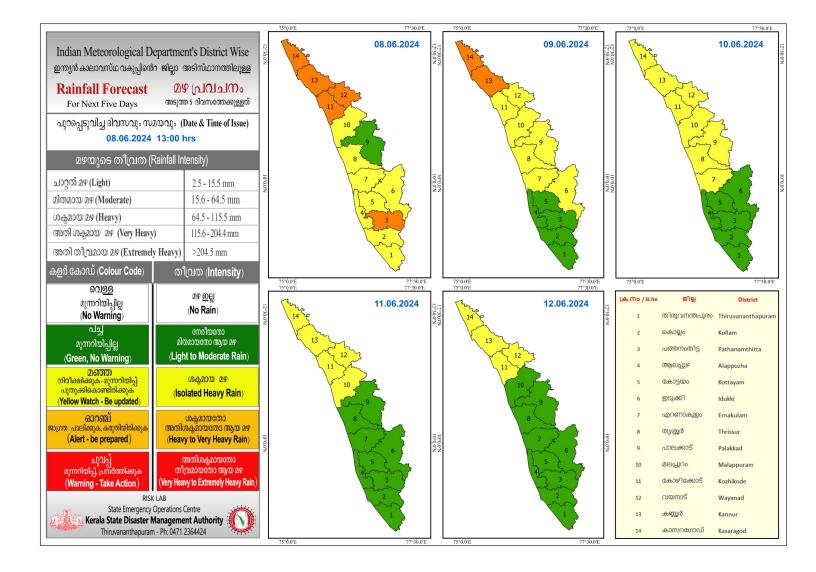

### RAINFALL





#### **KSEB RESERVOIRS- STATISTICS**

കേരളത്തിലെ പ്രധാന അണക്കെട്ടുകളിലെ (KSEB) ദിവസേനയുള്ള ജലനിരപ്പ് സംബന്ധിച്ചുള്ള വിവരം

08/06/2024 - 11.00 AM

Daily Water Level Details of Main Power Generation Dams (KSEB) - KERALA

|     |                                     |                                 |                                                           | നിലവിൽ<br>സംഭരിക്കപ്പെട്ട                        | നിലവിലെ സംഭരണ<br>ശതമാനം              |                                                        |  |
|-----|-------------------------------------|---------------------------------|-----------------------------------------------------------|--------------------------------------------------|--------------------------------------|--------------------------------------------------------|-