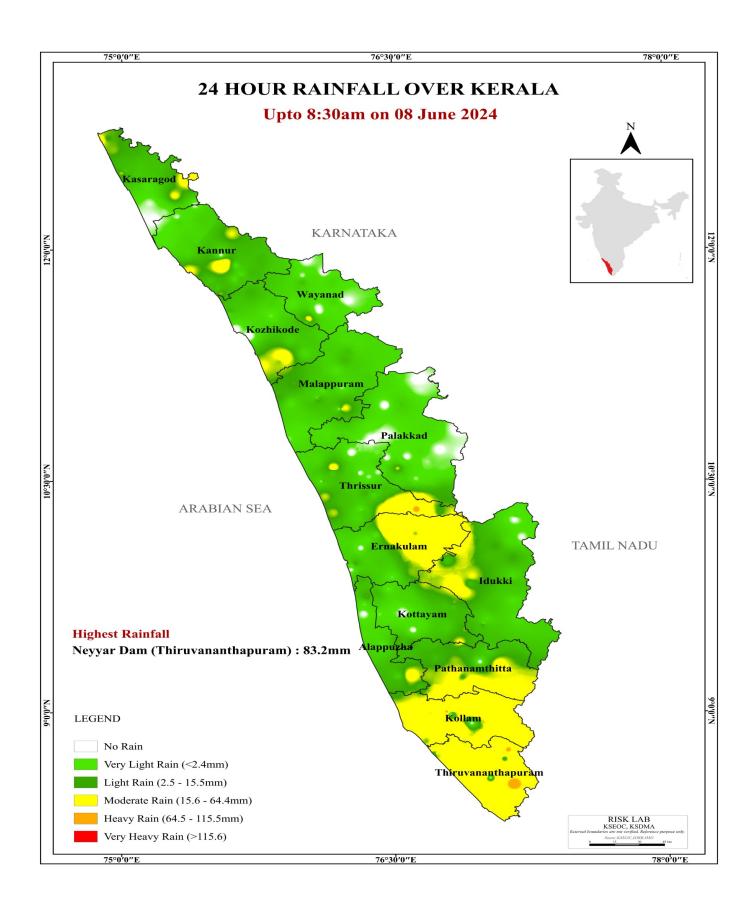

|                                |
| Yellow മഞ്ഞ<br>Orange ഓറഞ്ഞ് |                            |                                    | ist Stage of alert ഒന്നാംഘട്ട ന്നേറിയിപ്പ് (WARNING LEVEL)<br>2st Stage of alert ഒന്നാംഘട്ട മന്നറിയിപ്പ് (DANGER LEVEL) |                                |                             |                                  |                                |
|                              | Red ചവം                    |                                    |                                                                                                                         |                                |                             | i (HIGH FLOOD LE                 |                                |



#### 24 HOURS RAINFALL OVER KERALA



### SEA STATE