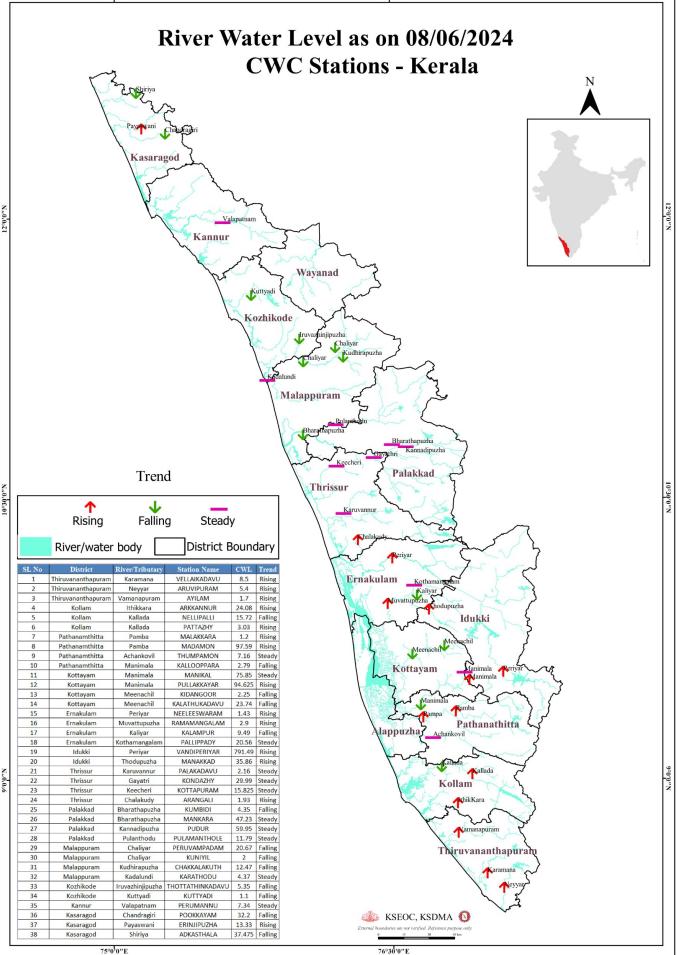

# FLOOD REPORT

| ക്രമ<br>നമ്പർ                | നദി                        | സ്റ്റേഷൻ                           | ജില്ല                                                                                                                   | വാണിംഗ്<br>നിരപ്പ്<br>(മീറ്റർ) | അപകട<br>നിരപ്പ്<br>(മീറ്റർ) | നിലവിലെ<br>ജലനിരപ്പ്<br>(മീറ്റർ) | നിലവിലെ<br>പ്രവണത<br>(at 8 am) |
|------------------------------|----------------------------|------------------------------------|-------------------------------------------------------------------------------------------------------------------------|--------------------------------|-----------------------------|----------------------------------|--------------------------------|
| 1                            | കരമന                       | വെള്ളൈകടവ്                         | തിരുവനന്തപുരം                                                                                                           | 9.0                            | 10.00                       | 8.50                             | ഉയരുന്നു                       |
| 2                            | നെയ്യാർ                    | അരുവിപ്പറം                         | തിരുവനന്തപുരം                                                                                                           | 6.5                            | 8.00                        | 5.40                             | ഉയരുന്നു                       |
| 3                            | വാമനപുരം                   | അയിലം                              | തിരുവനന്തപുരം                                                                                                           | 6.0                            | 8.50                        | 1.70                             | ഉയരുന്നു                       |
| 4                            | ഇത്തിക്കര                  | അരക്കന്നൂർ                         | കൊല്ലം                                                                                                                  | 27.0                           | 28.00                       | 24.08                            | ഊയരുന്നു                       |
| 5                            | കല്ലട                      | നെല്ലിപ്പള്ളി                      | കൊല്ലം                                                                                                                  | 18.0                           | 20.00                       | 15.72                            | ണുത                            |
| 6                            | കല്ലട                      | പട്ടാഴി                            | കൊല്ലം                                                                                                                  | 7.0                            | 8.00                        | 3.03                             | ഊയരുന്നു                       |
| 7                            | പമ്പ                       | മലക്കര                             | പത്തനംതിട്ട                                                                                                             | 6.0                            | 7.00                        | 1.20                             | ഉയരുന്നു                       |
| 8                            | പമ്പ                       | മടമൺ                               | പത്തനംതിട്ട                                                                                                             | 100.0                          | 101.00                      | 97.59                            | ഊയരുന്നു                       |
| 9                            | അച്ചൻകോവിൽ                 | ത്രംപമൺ                            | പത്തനംതിട്ട                                                                                                             | 9.0                            | 10.00                       | 7.16                             | മാറ്റമില്ല                     |
| 10                           | മണിമല                      | കല്ലപ്പാറ                          | പത്തനംതിട്ട                                                                                                             | 5.0                            | 6.00                        | 2.79                             | ണുത്ത                          |
| 11                           | മണിമല                      | മണിക്കൽ                            | കോട്ടയം                                                                                                                 | 77.4                           | 78.40                       | 75.85                            | മാറ്റമില്ല                     |
| 12                           | മണിമല                      | പുല്ലക്കയാർ                        | കോട്ടയം                                                                                                                 | 96.2                           | 97.20                       | 94.625                           | ഉയരുന്നു                       |
| 13                           | മീനച്ചിൽ                   | കിടങ്ങൂർ                           | കോട്ടയം                                                                                                                 | 6.16                           | 7.16                        | 2.25                             | ണുത്ത                          |
| 14                           | മീനച്ചിൽ                   | കാലത്തുംകടവ്                       | കോട്ടയം                                                                                                                 | 24.8                           | 25.80                       | 23.74                            | ണുത                            |
| 15                           | പെരിയാർ                    | നീലീശ്വരം                          | എറണാകളം                                                                                                                 | 9.0                            | 10.00                       | 1.43                             | ഉയരുന്നു                       |
| 16                           | മൂവാറ്റപുഴ                 | രാമമംഗലം                           | എറണാകുളം                                                                                                                | 8.0                            | 9.00                        | 2.90                             | ഉയരുന്നു                       |
| 17                           | കാളിയാർ                    | കലംപുർ                             | എറണാകളം                                                                                                                 | 12.64                          | 13.64                       | 9.49                             | ണുത                            |
| 18                           | കോതമംഗലം                   | പള്ളിപ്പടി                         | എറണാകളം                                                                                                                 | 23.8                           | 24.80                       | 20.56                            | മാറ്റമില്ല                     |
| 19                           | പെരിയാർ                    | വണ്ടിപെരിയാർ                       | ഇടുക്കി                                                                                                                 | 794.2                          | 795.20                      | 791.49                           | ഉയരുന്നു                       |
| 20                           | തൊടുപുഴ                    | മണക്കാട്                           | ഇടുക്കി                                                                                                                 | 36.5                           | 37.50                       | 35.86                            | ഉയരുന്നു                       |
| 21                           | കരുവന്തുർ                  | പാലകടവ്                            | കൂത്                                                                                                                    | 4.14                           | 5.14                        | 2.16                             | മാറ്റമില്ല                     |
| 22                           | ഗായത്രി                    | കൊണ്ടാഴി                           | കയ്യുത                                                                                                                  | 32.2                           | 33.3                        | 29.99                            | മാറ്റമില്ല                     |
| 23                           | കീച്ചേരി                   | കോട്ടപ്പറം                         | കയ്യുത                                                                                                                  | 18.5                           | 20.00                       | 15.825                           | മാറ്റമില്ല                     |
| 24                           | ചാലക്കടി                   | അരങ്ങാലി                           | ക്                                                                                                                      | 7.1                            | 8.10                        | 1.93                             | ഉയരുന്നു                       |
| 25                           | ഭാരതപ്പഴ                   | കമ്പിടി                            | പാലക്കാട്                                                                                                               | 8.2                            | 9.20                        | 4.35                             | ണുത                            |
| 26                           | ഭാരതപ്പഴ                   | മങ്കര                              | പാലക്കാട്                                                                                                               | 51.53                          | 52.53                       | 47.23                            | മാറ്റമില്ല                     |
| 27                           | കണ്ണാടിപ്പഴ                | പുദ്ദർ                             | പാലക്കാട്                                                                                                               | 63.5                           | 64.50                       | 59.95                            | മാറ്റമില്ല                     |
| 28                           | പലംതോട്                    | പ്പലാമന്തോൾ                        | പാലക്കാട്                                                                                                               | 15.6                           | 16.60                       | 11.79                            | മാറ്റമില്ല                     |
| 29                           | ചാലിയാർ                    | പെരുവമ്പടം                         |                                                                                                                         | 26.5                           | 27.50                       | 20.67                            | ണുത്ത                          |
| 30                           | ചാലിയാർ                    | കനിയിൽ                             | മലപ്പറം                                                                                                                 | 10.85                          | 11.85                       | 2.00                             | ണുത്ത                          |
| 31                           |                            | ചക്കളകത്ത്                         | മലപ്പറം                                                                                                                 | 17.9                           | 18.90                       | 12.47                            | ണുത                            |
| 32                           | കദിരപ്പഴ<br>കടലുണ്ടി       |                                    | മലപ്പറം<br>മലപറം                                                                                                        | 17.5                           | 13.00                       | 4.37                             | മാറ്റമില്ല                     |
| 33                           | കടലുണ്ട്<br>ഇരുവഞ്ഞിപ്പഴ   | കാരത്തോട്<br>തോട്ടത്തിൻകടവ്        | മലപ്പുറം<br>കോഴിക്കോട്                                                                                                  | 15.8                           | 16.80                       | 5.35                             | ണുത്ത                          |
| 34                           | ഇരുവഞ്ഞെപ്പുഴ<br>കറ്റിയാടി | കറ്റിയാടി                          | കോഴിക്കോട്                                                                                                              | 5.95                           | 6.95                        | 1.10                             | ണുത്ത                          |
| 34                           |                            |                                    |                                                                                                                         | 17.2                           | 18.20                       | 7.34                             | മാറ്റമില്ല                     |
| 36                           | വളപട്ടണം                   | പെരുമണ്ണ്                          | കണ്ണർ                                                                                                                   | 36.2                           | 37.20                       | 32.20                            | താഴന്നു                        |
| 36                           | ചന്ദ്രഗിരി<br>പയസ്വിനി     | പ്പക്കയം                           | കാസറഗോഡ്                                                                                                                | 18.03                          |                             |                                  | ഉയരുന്നു                       |
| 37                           | പയസ്വന<br>ഷിറിയ            | എരിഞ്ഞിപുഴ                         | കാസറഗോഡ്                                                                                                                | 43.75                          | 19.03<br>44.75              | 13.33                            | _                              |
| 30                           |                            | അടുക്കസ്ഥല                         | കാസറഗോഡ്                                                                                                                |                                |                             | 37.475                           | താഴുന്നു<br>14                 |
|                              |                            | ള്ള കണക്കൾ പ്ര                     | -                                                                                                                       |                                | 0                           |                                  | 14                             |
| g                            |                            | ള്ള കണക്കകൾ ക്ര<br>ഉ കണക്കുകൾ പ്രക |                                                                                                                         |                                |                             |                                  | 13                             |
|                              |                            |                                    | Colour                                                                                                                  |                                | 0                           |                                  |                                |
|                              | White വെള                  |                                    |                                                                                                                         |                                | ലവിൽ മുന്നറിയി              | -                                |                                |
| Yellow മഞ്ഞ<br>Orange ഓറഞ്ഞ് |                            |                                    | ist Stage of alert ഒന്നാംഘട്ട ന്നേറിയിപ്പ് (WARNING LEVEL)<br>2st Stage of alert ഒന്നാംഘട്ട മന്നറിയിപ്പ് (DANGER LEVEL) |                                |                             |                                  |                                |
|                              | Red ചവം                    |                                    |                                                                                                                         |                                |                             | i (HIGH FLOOD LE                 |                                |