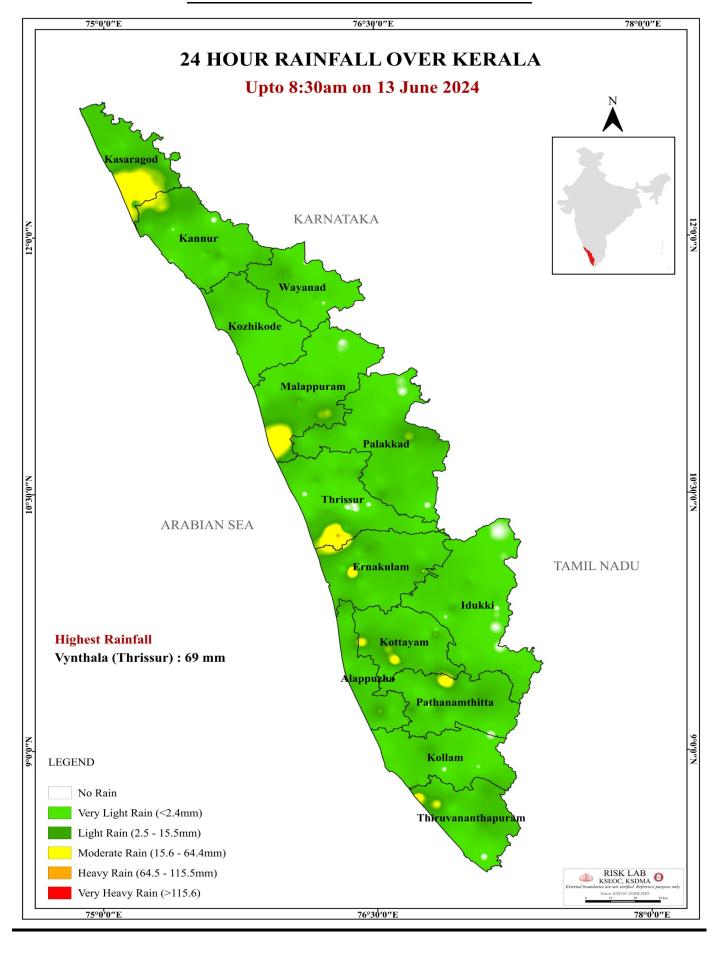

|
|     | (Chulliyar) | (Palakkad) |               |                        |                  |                  |
| 7   | മംഗലം       | പാലക്കാട്  | 74.14         | 13.42                  | 53%              | 0.00             |
|     | (Mangalam)  | (Palakkad) |               |                        |                  | 0.00             |

മേൽ അണക്കെട്ടുകളിൽ നിലവിൽ മുന്നറിയിപ്പുകളില്ല

(Currently there is no warning on the dams mentioned above)

അണക്കെട്ടിലെ പരമാവധി ജലനിരപ്പ്, പൂർണ സംഭരണ ശേഷി ഇടങ്ങിയ വിശദവിവരങ്ങളടങ്ങിയ പട്ടിക https://sdma.kerala.gov.in/damwater-level എന്ന ലിങ്കിൽ ലഭ്യമാണ്.

(The table with details such as maximum water level and full storage capacity of the dams is available at the link https://sdma.kerala.gov.in/dam-water-level)

## 24 HOUR RAINFALL OVER KERALA



## **SEA STATE**