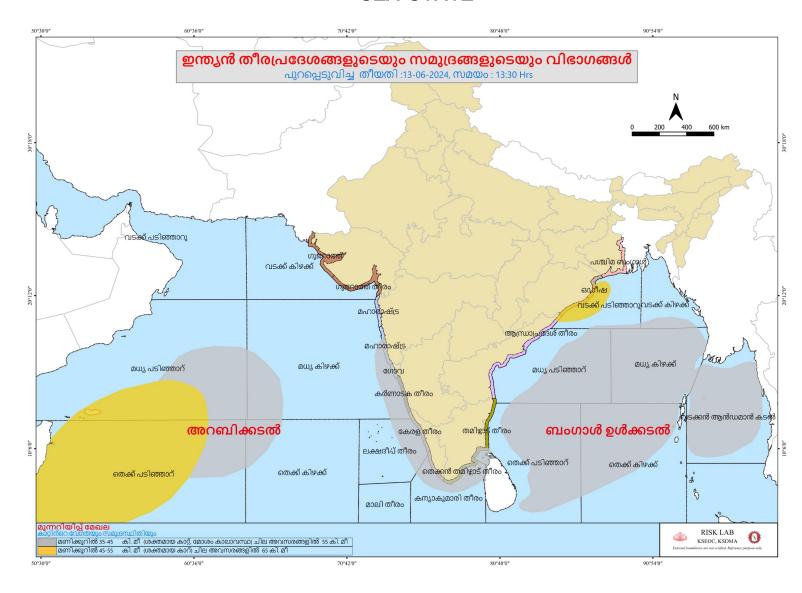

lliyar) | (Palakkad) |               |                        |                  |                  |
| 7   | മംഗലം       | പാലക്കാട്  | 74.14         | 13.42                  | 53%              | 0.00             |
|     | (Mangalam)  | (Palakkad) |               |                        |                  | 0.00             |

മേൽ അണക്കെട്ടുകളിൽ നിലവിൽ മുന്നറിയിപ്പുകളില്ല

(Currently there is no warning on the dams mentioned above)

അണക്കെട്ടിലെ പരമാവധി ജലനിരപ്പ്, പൂർണ സംഭരണ ശേഷി ഇടങ്ങിയ വിശദവിവരങ്ങളടങ്ങിയ പട്ടിക https://sdma.kerala.gov.in/damwater-level എന്ന ലിങ്കിൽ ലഭ്യമാണ്.

(The table with details such as maximum water level and full storage capacity of the dams is available at the link https://sdma.kerala.gov.in/dam-water-level)

## 24 HOUR RAINFALL OVER KERALA



## **SEA STATE**