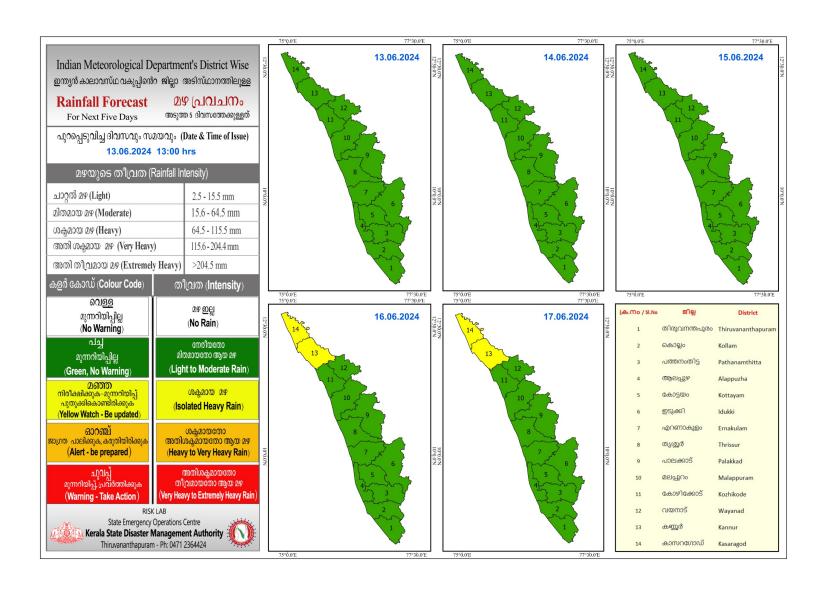

### RAINFALL



## KSEB RESERVOIRS - STATISTICS

### കേരളത്തിലെ പ്രധാന അണക്കെട്ടുകളിലെ (KSEB) ദിവസേനയുള്ള ജലനിരപ്പ് സംബന്ധിച്ചുള്ള വിവരം 13/06/2024 - 11.00 AM

Daily Water Level Details of Main Power Generation Dams (KSEB) - KERALA

| m <sub>o</sub> .<br>No. | അണക്കെട്ട്<br>Reservoir             | 뙈잁<br>District                  | നിലവിലെ ജലനിരപ്പ്<br>Today's Water Level<br>(ft or metre) | നിലവിൽ<br>സംഭരിക്കപ്പെട്ട<br>ജലത്തിന്റെ അളവ്<br>Today's Live Storage<br>(MCM) | നിലവിലെ സംഭരണ<br>ശതമാനം<br>% Storage wrt Live<br>Storage at FRL | പുറത്ത് വിടുന്ന വെള്ളം<br>Spillway Release<br>(m3/sec) |
|-------------------------|-------------------------------------|---------------------------------|-----------------------------------------------------------|-----------------------------------------------------------