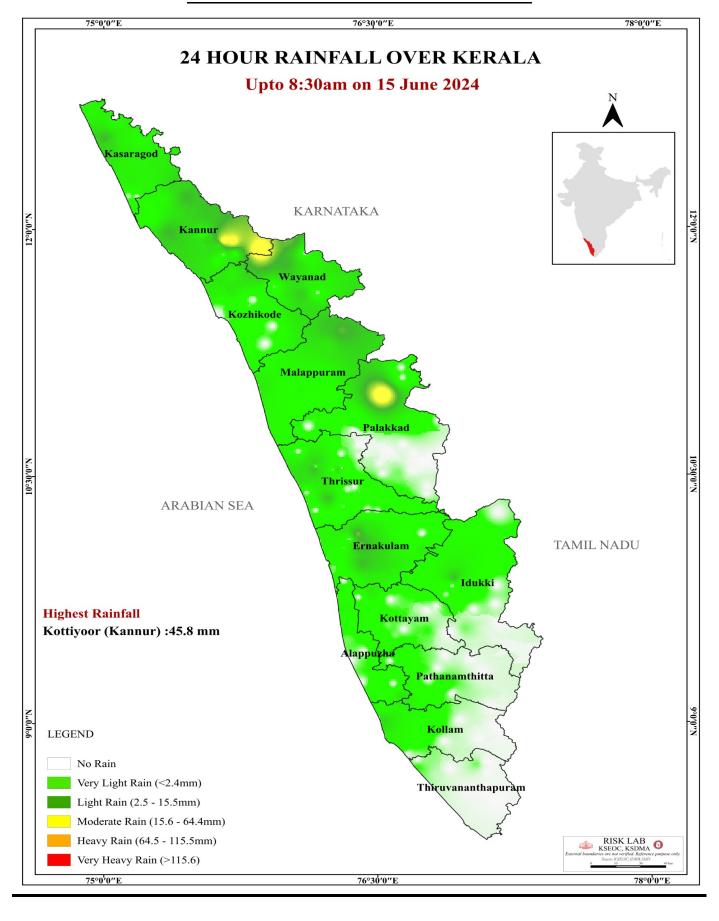

|               | 1.01                   | 7 /6             | 0.00             |
| 7   | മംഗലം                   | പാലക്കാട്           | 74.27         | 13.76                  | 54%              | 0.00             |
| ,   | (Mangalam)              | (Palakkad)          |               |                        |                  | 0.00             |

മേൽ അണക്കെട്ടുകളിൽ നിലവിൽ മുന്നറിയിപ്പകളില്ല

(Currently there is no warning on the dams mentioned above)

അണക്കെട്ടിലെ പരമാവധി ജലനിരപ്പ്, പൂർണ സംഭരണ ശേഷി ഇടങ്ങിയ വിശദവിവരങ്ങളടങ്ങിയ പട്ടിക https://sdma.kerala.gov.in/damwater-level എന്ന ലിങ്കിൽ ലഭ്യമാണ്.

(The table with details such as maximum water level and full storage capacity of the dams is available at the link https://sdma.kerala.gov.in/dam-water-level)

## 24 HOUR RAINFALL OVER KERALA



## **SEA STATE**