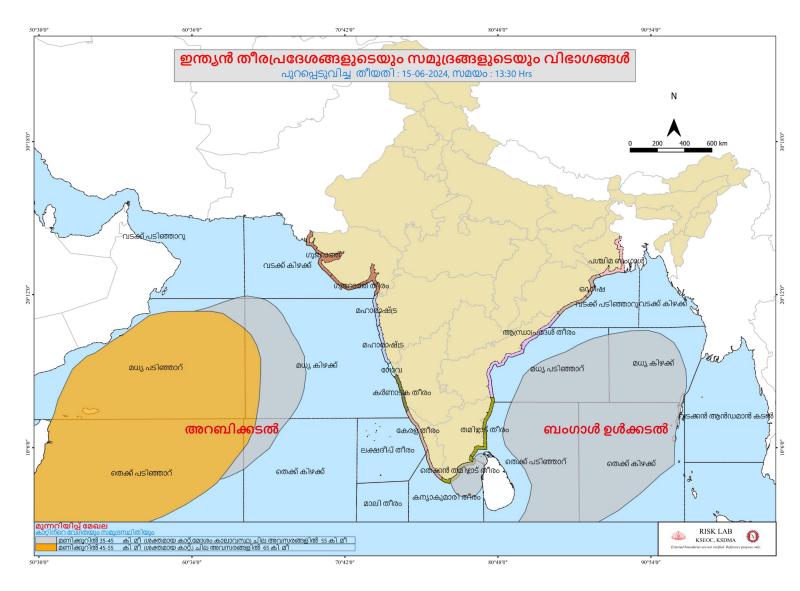

01                   | 7 /6             | 0.00             |
| 7   | മംഗലം                   | പാലക്കാട്           | 74.27         | 13.76                  | 54%              | 0.00             |
| ,   | (Mangalam)              | (Palakkad)          |               |                        |                  | 0.00             |

മേൽ അണക്കെട്ടുകളിൽ നിലവിൽ മുന്നറിയിപ്പകളില്ല

(Currently there is no warning on the dams mentioned above)

അണക്കെട്ടിലെ പരമാവധി ജലനിരപ്പ്, പൂർണ സംഭരണ ശേഷി ഇടങ്ങിയ വിശദവിവരങ്ങളടങ്ങിയ പട്ടിക https://sdma.kerala.gov.in/damwater-level എന്ന ലിങ്കിൽ ലഭ്യമാണ്.

(The table with details such as maximum water level and full storage capacity of the dams is available at the link https://sdma.kerala.gov.in/dam-water-level)

## 24 HOUR RAINFALL OVER KERALA



## **SEA STATE**