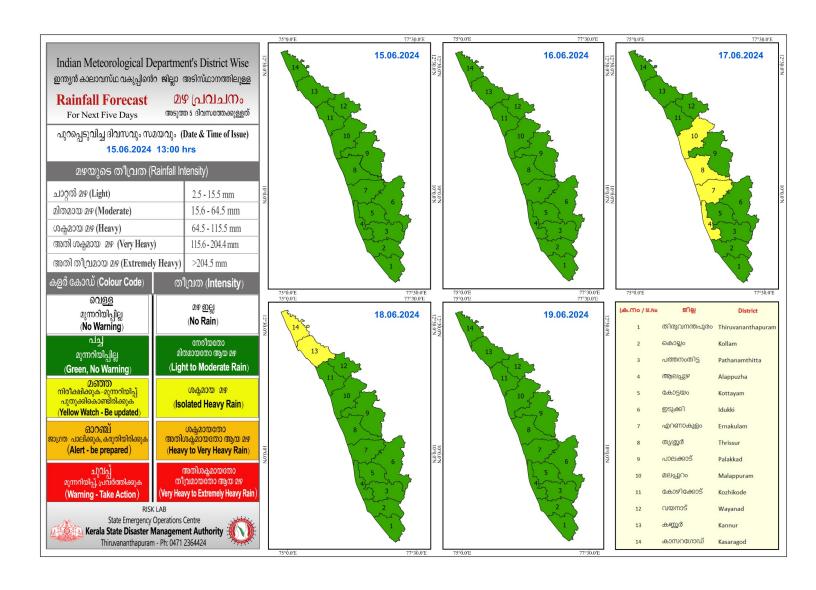

### RAINFALL



## KSEB RESERVOIRS - STATISTICS

#### കേരളത്തിലെ പ്രധാന അണക്കെട്ടുകളിലെ (KSEB) ദിവസേനയുള്ള ജലനിരപ്പ് സംബന്ധിച്ചുള്ള വിവരം 15/06/2024 - 11.00 AM

Daily Water Level Details of Main Power Generation Dams (KSEB) - KERALA

| mo. | അണക്കെട്ട്<br>Reservoir             | 뙈잁<br>District                  | നിലവിലെ ജലനിരപ്പ്<br>Today's Water Level<br>(ft or metre) | നിലവിൽ<br>സംഭരിക്കപ്പെട്ട<br>ജലത്തിന്റെ അളവ്<br>Today's Live Storage<br>(MCM) | നിലവിലെ സംഭരണ<br>ശതമാനം<br>% Storage wrt Live<br>Storage at FRL | പുറത്ത് വിടുന്ന വെള്ളം<br>Spillway Release<br>(m3/sec) |
|-----|-------------------------------------|---------------------------------|-----------------------------------------------------------|-------------------------------------------------------------------------------|------------------