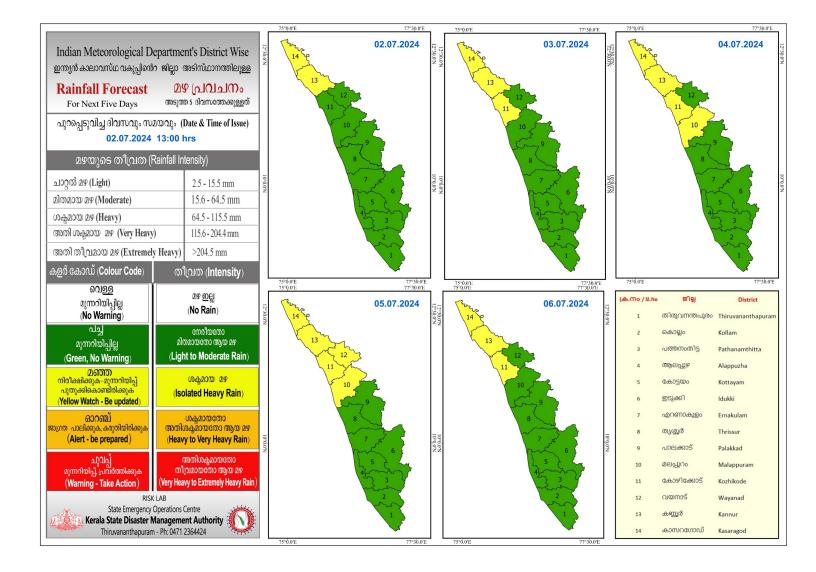

## RAINFALL



#### **KSEB RESERVOIRS- STATISTICS**

|            | Da                               | aily Water Level Details        | of Main Power Gen                                            | eration Dams with Alert (K                                                 | SEB) – KERALA                                                   |                                                           |
|------------|----------------------------------|---------------------------------|--------------------------------------------------------------|----------------------------------------------------------------------------|-----------------------------------------------------------------|-----------------------------------------------------------|
| no.<br>No. | അണക്കെട്ട്<br>Reservoir          | ଛില്ല<br>D