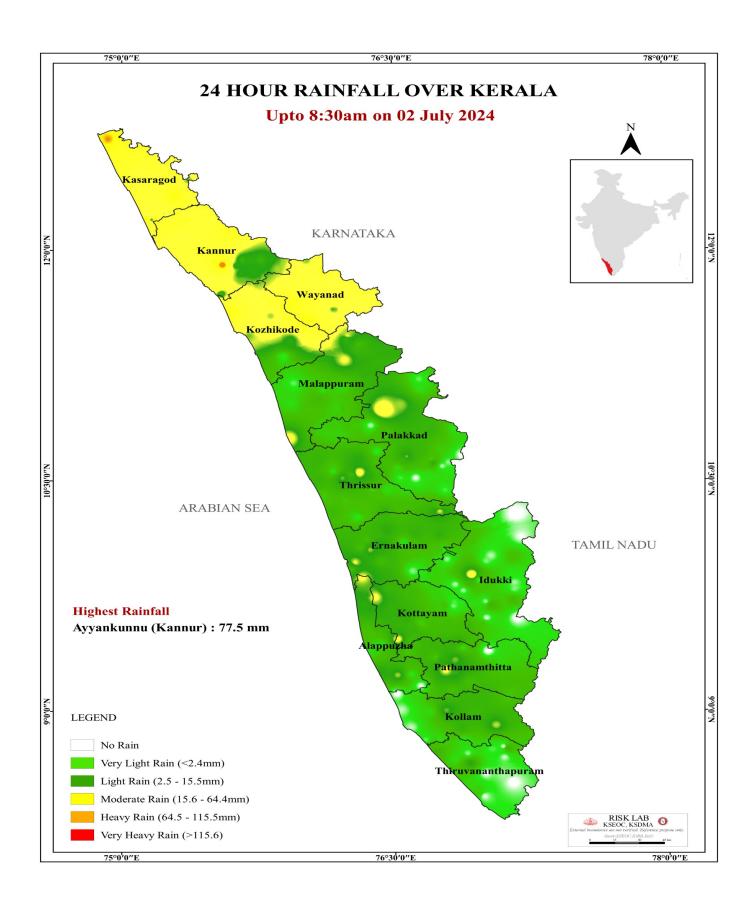

കൾ ഇല്ല                      |                                |
|               | Yellow മങ       |                            | 1st Stag                     | e of alert ഒന്നാ               |                             |                                  | EVEL)                          |
|               | Orange ഓറ       | ഞ്ച്                       |                              | ge of alert ഒന്ന               |                             |                                  |                                |
|               | Red ച്ചവം       | പ്                         | 3rd Stage                    | of alert amo                   | ഘട മന്നറിയിം                | ក្ខ (HIGH FLOOD                  | LEVEL)                         |

1200'0"

0,0.6



#### 24 HOURS RAINFALL OVER KERALA



### SEA STATE