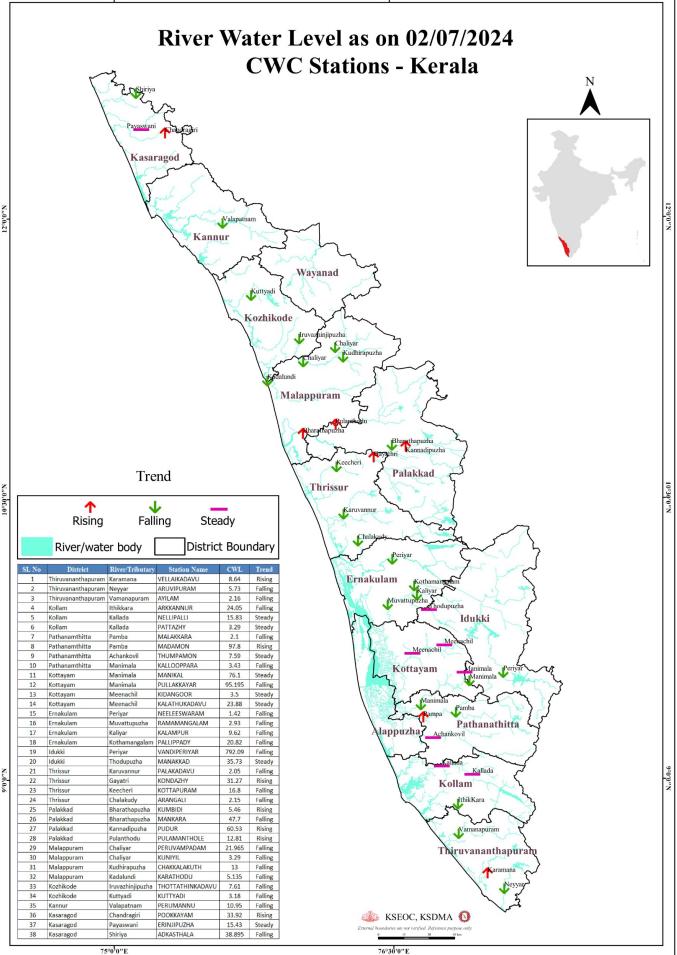

## FLOOD REPORT

| ക്രമ<br>നമ്പർ | നദി             | സ്റ്റേഷൻ                   | ജില്ല                        | വാണിംഗ്<br>നിരപ്പ്<br>(മീറ്റർ) | അപകട<br>നിരപ്പ്<br>(മീറ്റർ) | നിലവിലെ<br>ജലനിരപ്പ്<br>(മീറ്റർ) | നിലവിലെ<br>പ്രവണത<br>(at 8 am) |
|---------------|-----------------|----------------------------|------------------------------|--------------------------------|-----------------------------|----------------------------------|--------------------------------|
| 1             | കരമന            | വെള്ളൈകടവ്                 | തിരുവനന്തപുരം                | 9.0                            | 10.00                       | 8.640                            | ഉയരുന്നു                       |
| 2             | നെയ്യാർ         | അരുവിപ്പറം                 | തിരുവനന്തപുരം                | 6.5                            | 8.00                        | 5.730                            | ണുത്തേ                         |
| 3             | വാമനപുരം        | അയിലം                      | തിരുവനന്തപുരം                | 6.0                            | 8.50                        | 2.160                            | ണുത്ത                          |
| 4             | ഇത്തിക്കര       | അരക്കന്നൂർ                 | കൊല്ലം                       | 27.0                           | 28.00                       | 24.050                           | ണുത്ത                          |
| 5             | കല്ലട           | നെല്ലിപ്പള്ളി              | കൊല്ലം                       | 18.0                           | 20.00                       | 15.830                           | മാറ്റമില്ല                     |
| 6             | കല്ലട           | പട്ടാഴി                    | കൊല്ലം                       | 7.0                            | 8.00                        | 3.290                            | മാറ്റമില്ല                     |
| 7             | പമ്പ            | മലക്കര                     | പത്തനംതിട്ട                  | 6.0                            | 7.00                        | 2.10                             | ണുത്ത                          |
| 8             | പമ്പ            | മടമൺ                       | പത്തനംതിട്ട                  | 100.0                          | 101.00                      | 97.800                           | ഉയരുന്നു                       |
| 9             | അച്ചൻകോവിൽ      | ത്രംപമൺ                    | പത്തനംതിട്ട                  | 9.0                            | 10.00                       | 7.590                            | മാറ്റമില്ല                     |
| 10            | മണിമല           | കല്ലപ്പാറ                  | പത്തനംതിട്ട                  | 5.0                            | 6.00                        | 3.430                            | ണുത                            |
| 11            | മണിമല           | മണിക്കൽ                    | കോട്ടയം                      | 77.4                           | 78.4                        | 76.100                           | മാറ്റമില്ല                     |
| 12            | മണിമല           | പപ്ലക്കയാർ                 | കോട്ടയം                      | 96.2                           | 97.2                        | 95.195                           | ണുത                            |
| 13            | മീനച്ചിൽ        | കിടങ്ങൂർ                   | കോട്ടയം                      | 6.16                           | 7.16                        | 3.500                            | മാറ്റമില്ല                     |
| 14            | മീനച്ചിൽ        | കാലത്തംകടവ്                | കോട്ടയം                      | 24.8                           | 25.8                        | 23.880                           | മാറ്റമില്ല                     |
| 15            | പെരിയാർ         | നീലീശ്വരം                  | എറണാകളം                      | 9.0                            | 10.00                       | 1.42                             | ണുത                            |
| 16            | മുവാറ്റപുഴ      | രാമമംഗലം                   | എറണാകളം                      | 8.0                            | 9.00                        | 2.930                            | ണുത                            |
| 17            | കാളിയാർ         |                            | എറണാകളം                      | 12.64                          | 13.64                       | 9.620                            | ണുത                            |
| 18            | കോതമംഗലം        | കലംപൂർ                     | -                            | 23.8                           | 24.80                       | 20.820                           |                                |
| 19            |                 | പള്ളിപ്പടി<br>വണ്ടിപെരിയാർ | എറണാകളം                      | 794.2                          | 795.20                      | 792.090                          | ണുത്ത                          |
|               | പെരിയാർ         |                            | ഇടുക്കി                      |                                |                             | 35.730                           | ണുത്ത                          |
| 20            | തൊട്ടപുഴ        | മണക്കാട്                   | ഇടുക്കി                      | 36.5                           | 37.50                       |                                  | മാറ്റമില്ല                     |
| 21            | കരുവന്തർ        | പാലകടവ്                    | ଚିଛୁଏଡ                       | 4.14                           | 5.14                        | 2.050                            | ണുത്ത                          |
| 22            | ഗായത്രി         | കൊണ്ടാഴി                   | ଚିଛୁଏଡ                       | 32.2                           | 33.3                        | 31.270                           | ഊയരുന്നു                       |
| 23            | കീച്ചേരി        | കോട്ടപ്പറം                 | ଚ୍ଚିତ୍ରୁତ                    | 18.5                           | 20.00                       | 16.800                           | ണുത്ത                          |
| 24            | ചാലക്കടി        | അരങ്ങാലി                   | <b>റെ</b> ള്യു               | 7.1                            | 8.1                         | 2.150                            | ണുത്തേ                         |
| 25            | ഭാരതപ്പഴ        | കമ്പിടി                    | പാലക്കാട്                    | 8.2                            | 9.2                         | 5.46                             | ഉയരുന്നു                       |
| 26            | ഭാരതപ്പഴ        | മങ്കര                      | പാലക്കാട്                    | 51.53                          | 52.53                       | 47.700                           | ണുത്തേ                         |
| 27            | കണ്ണാടിപ്പഴ     | പുദ്ദർ                     | പാലക്കാട്                    | 63.5                           | 64.5                        | 60.530                           | ഉയരുന്നു                       |
| 28            | പുലംതോട്        | പ്പലാമന്തോൾ                | പാലക്കാട്                    | 15.6                           | 16.6                        | 12.810                           | ഉയരുന്നു                       |
| 29            | ചാലിയാർ         | പെരുവമ്പടം                 | മലപ്പുറം                     | 26.5                           | 27.5                        | 21.965                           | താഴന്ത                         |
| 30            | ചാലിയാർ         | കനിയിൽ                     | മലപ്പുറം                     | 10.85                          | 11.85                       | 3.290                            | ണുത്തേ                         |
| 31            | കദിരപ്പഴ        | ചക്കളകുത്ത്                | മലപ്പറം                      | 17.9                           | 18.90                       | 13.000                           | ണുത്തേ                         |
| 32            | കടലുണ്ടി        | കാരത്തോട്                  | മലപ്പറം                      | 12.0                           | 13.00                       | 5.135                            | ണുത്ത                          |
| 33            | ഇരുവഞ്ഞിപ്പുഴ   | തോട്ടത്തിൻകടവ്             | കോഴിക്കോട്                   | 15.8                           | 16.8                        | 7.610                            | ണുത്ത                          |
| 34            | കറ്റിയാടി       | കറ്റിയാടി                  | കോഴിക്കോട്                   | 5.95                           | 6.95                        | 3.180                            | ണുത്തേ                         |
| 35            | വളപട്ടണം        | പെര്ദമണ്ണ്                 | കണ്ണൂർ                       | 17.2                           | 18.2                        | 10.950                           | ണുത്തേ                         |
| 36            | ചന്ദ്രഗിരി      | പൂക്കയം                    | കാസറഗോഡ്                     | 36.2                           | 37.2                        | 33.920                           | ഉയരുന്നു                       |
| 37            | പയസ്വിനി        | എരിഞ്ഞിപുഴ                 | കാസറഗോഡ്                     | 18.03                          | 19.03                       | 15.430                           | മാറ്റമില്ല                     |
| 38            | ഷിറിയ           | അടുക്കസ്ഥല                 | കാസറഗോഡ്                     | 43.75                          | 44.75                       | 38.895                           | ണുത്ത                          |
|               | ഇന്ന് രാവിലെയു  | ള്ള കണക്കുകൾ പ്ര           | Jകാരം ജലനിരപ്പ് <sub>:</sub> | ഉയരുന്ന സ്റ്റേഷ                | ന്തകളുടെ എണ്ണ               | ₽° (↑)                           | 7                              |
|               | ഇന്ന് രാവിലെയ്യ | ുള്ള കണക്കകൾ ക്ര           | പ്പകാരം ജലനിരപ്പ്            | താഴന്ന സ്റ്റേഷ                 | ന്മകളുടെ എണ്ണ               | ວຣ എണ്ണം (↓) 23                  |                                |
| ę             | ഇന്ന് രാവിലെയുള | ള കണക്കകൾ പ്രക             | ടാരം ജലനിരപ്പ് മാ<br>Colour  |                                | ഷന്തകളുടെ എ                 | ണ്ണം (-)                         | 8                              |
|               | White DOIS      | 9 <u>9</u>                 |                              | No Alerts ma                   | പ <mark>വിൽ മുന്നറിയ</mark> | ിപ്പകൾ ഇല്ല                      |                                |
|               | Yellow മങ       |                            | 1st Stag                     | e of alert ഒന്നാ               |                             |                                  | EVEL)                          |
|               | Orange ഓറ       | ഞ്ച്                       |                              | ge of alert ഒന്ന               |                             |                                  |                                |
|               | Red ച്ചവം       | പ്                         | 3rd Stage                    | of alert amo                   | ഘട മന്നറിയിം                | ក្ខ (HIGH FLOOD                  | LEVEL)                         |