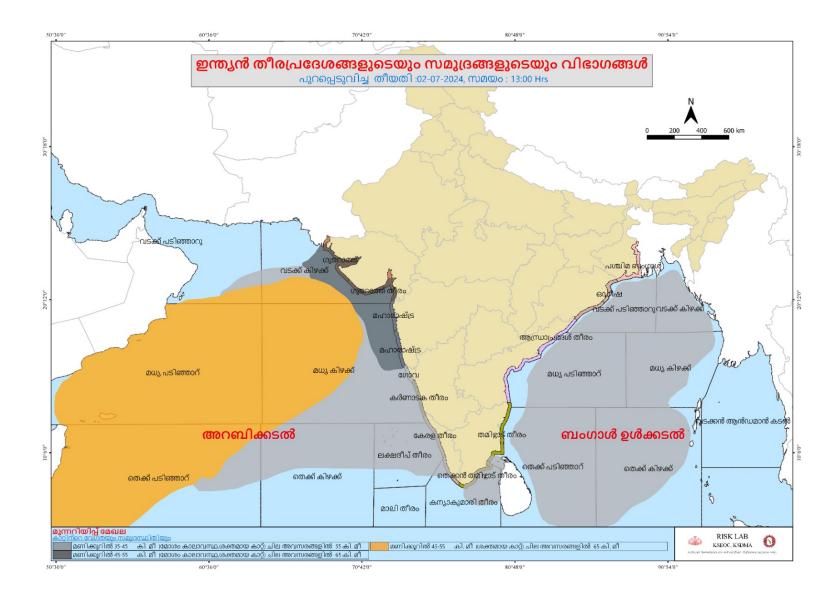

|                                |
|               | Yellow മങ       |                            | 1st Stag                     | e of alert ഒന്നാ               |                             |                                  | EVEL)                          |
|               | Orange ഓറ       | ഞ്ച്                       |                              | ge of alert ഒന്ന               |                             |                                  |                                |
|               | Red ച്ചവം       | പ്                         | 3rd Stage                    | of alert amo                   | ഘട മന്നറിയിം                | ក្ខ (HIGH FLOOD                  | LEVEL)                         |

1200'0"

0,0.6



#### 24 HOURS RAINFALL OVER KERALA



### SEA STATE