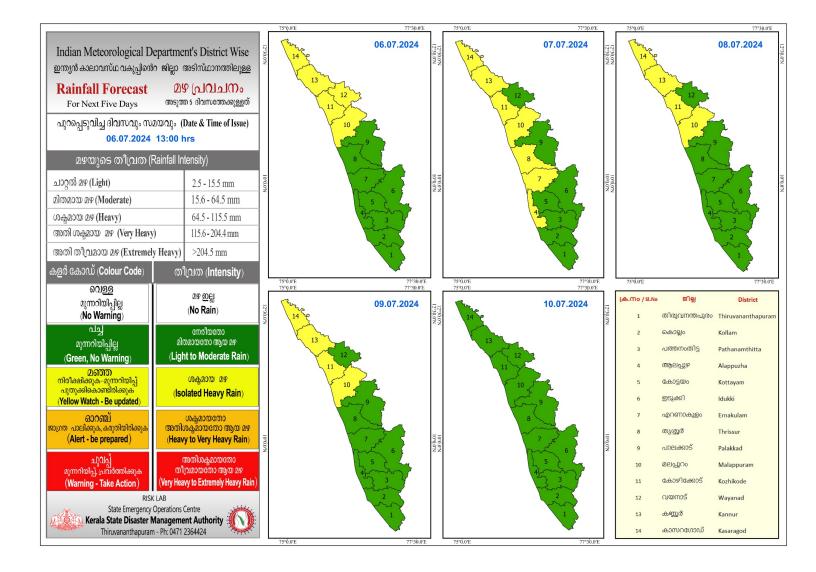

## RAINFALL



### **KSEB RESERVOIRS- STATISTICS**

|                                                     | അലർട്ട് നിലനിൽക്ക                    | ന്നെ കേരളത്തിലെ പ്രധാ                       | ന അണക്കെട്ടുകളി                                                                                                        | ലെ (KSEB) ദിവസേനയുള്ള                                                      | ജലനിരപ്പ് സംബന്ധിച്ചുള                                          | ള്ള വിവരം                                                 |  |  |
|-----------------------------------------------------|--------------------------------------|---------------------------------------------|------------------------------------------------------------------------------------------------------------------------|-----------------------------