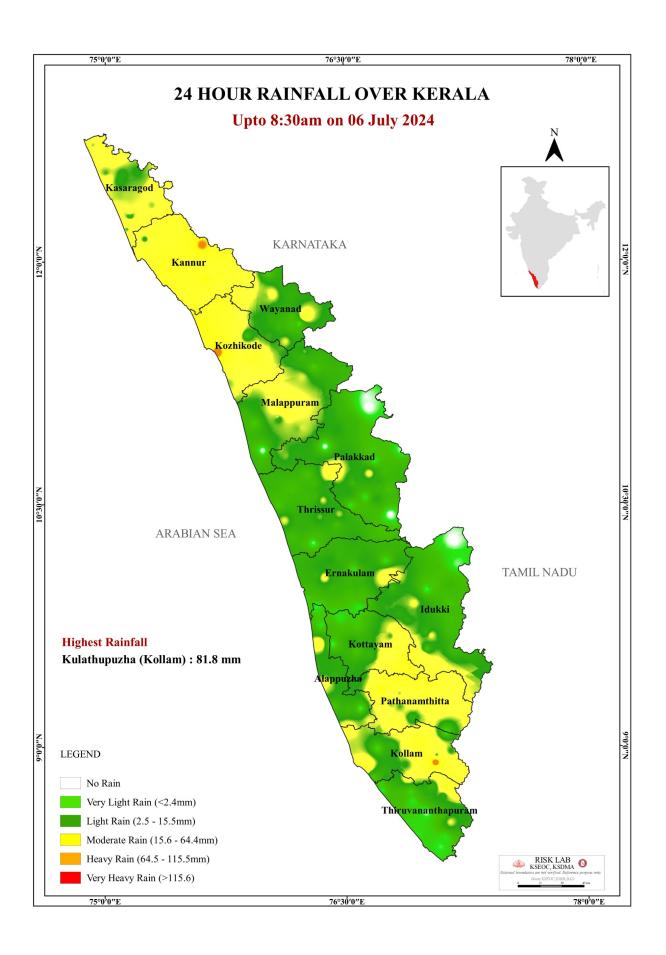

| Red ച്ചവ                    |                                    |                                                                                                                                                                                                                                                                                                                                                                                                                                                                                                                                                                         | of alert മന്നാം                |                             |                                  |                                |



### 24 HOURS RAINFALL OVER KERALA



## SEA STATE