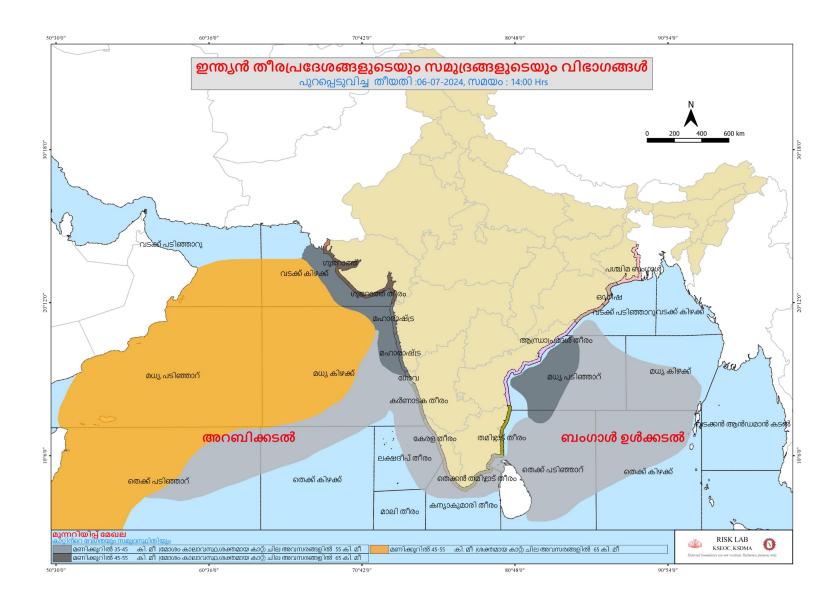

ചവ                    |                                    |                                                                                                                                                                                                                                                                                                                                                                                                                                                                                                                                                                         | of alert മന്നാം                |                             |                                  |                                |



### 24 HOURS RAINFALL OVER KERALA



## SEA STATE