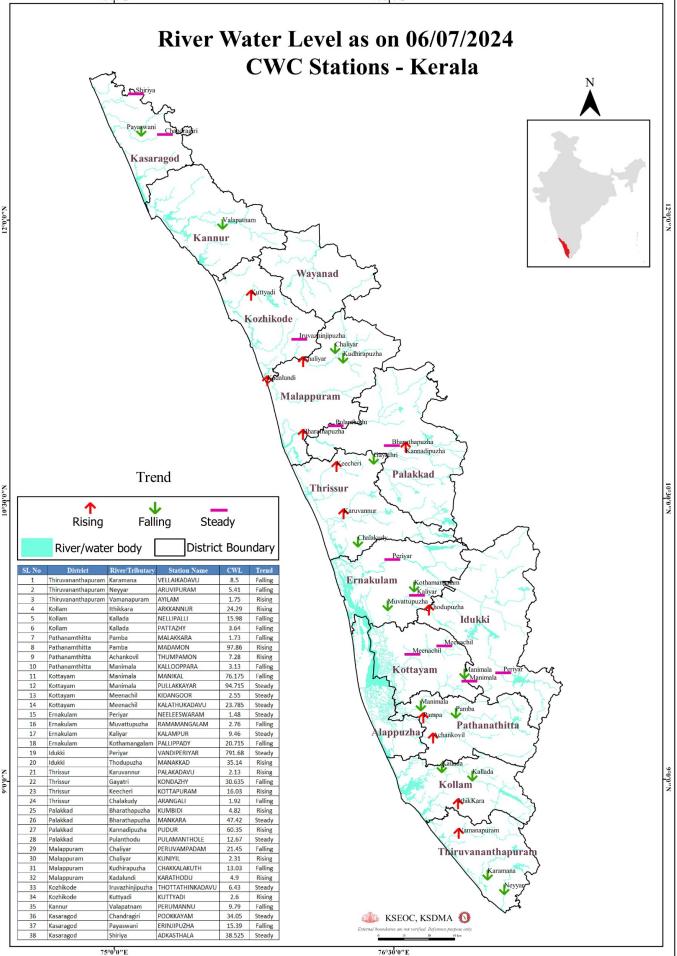

# FLOOD REPORT

| ക്രമ<br>നമ്പർ | നദി                         | സ്റ്റേഷൻ                           | 뾔잁                                                                                                                                                                                                                                                                                                                                                                                                                                                                                                                                                                      | വാണിംഗ്<br>നിരപ്പ്<br>(മീറ്റർ) | അപകട<br>നിരപ്പ്<br>(മീറ്റർ) | നിലവിലെ<br>ജലനിരപ്പ്<br>(മീറ്റർ) | നിലവിലെ<br>പ്രവണത<br>(at 8 am) |
|---------------|-----------------------------|------------------------------------|-------------------------------------------------------------------------------------------------------------------------------------------------------------------------------------------------------------------------------------------------------------------------------------------------------------------------------------------------------------------------------------------------------------------------------------------------------------------------------------------------------------------------------------------------------------------------|--------------------------------|-----------------------------|----------------------------------|--------------------------------|
| 1             | കരമന                        | വെള്ളൈകടവ്                         | തിരുവനന്തപുരം                                                                                                                                                                                                                                                                                                                                                                                                                                                                                                                                                           | 9.0                            | 10.00                       | 8.500                            | ണുത്ര                          |
| 2             | നെയ്യാർ                     | അരുവിപ്പറം                         | തിരുവനന്തപുരം                                                                                                                                                                                                                                                                                                                                                                                                                                                                                                                                                           | 6.5                            | 8.00                        | 5.410                            | ണുത്ത                          |
| 3             | വാമനപുരം                    | അയിലം                              | തിരുവനന്തപുരം                                                                                                                                                                                                                                                                                                                                                                                                                                                                                                                                                           | 6.0                            | 8.50                        | 1.750                            | ഉയരുന്നു                       |
| 4             | ഇത്തിക്കര                   | അരക്കന്നൂർ                         | കൊല്ലം                                                                                                                                                                                                                                                                                                                                                                                                                                                                                                                                                                  | 27.0                           | 28.00                       | 24.290                           | ഉയരുന്നു                       |
| 5             | കല്ലട                       | നെല്ലിപ്പള്ളി                      | കൊല്ലം                                                                                                                                                                                                                                                                                                                                                                                                                                                                                                                                                                  | 18.0                           | 20.00                       | 15.980                           | ണുത                            |
| 6             | കല്ലട                       | പട്ടാഴി                            | കൊല്ലം                                                                                                                                                                                                                                                                                                                                                                                                                                                                                                                                                                  | 7.0                            | 8.00                        | 3.640                            | ണുത്ത                          |
| 7             | പമ്പ                        | മലക്കര                             | പത്തനംതിട്ട                                                                                                                                                                                                                                                                                                                                                                                                                                                                                                                                                             | 6.0                            | 7.00                        | 1.730                            | ണുത്ര                          |
| 8             | പമ്പ                        | മടമൺ                               | പത്തനംതിട്ട                                                                                                                                                                                                                                                                                                                                                                                                                                                                                                                                                             | 100.0                          | 101.00                      | 97.860                           | ഉയരുന്നു                       |
| 9             | അച്ചൻകോവിൽ                  | ത്രംപമൺ                            | പത്തനംതിട്ട                                                                                                                                                                                                                                                                                                                                                                                                                                                                                                                                                             | 9.0                            | 10.00                       | 7.280                            | ഉയരുന്നു                       |
| 10            | മണിമല                       | കല്ലപ്പാറ                          | പത്തനംതിട്ട                                                                                                                                                                                                                                                                                                                                                                                                                                                                                                                                                             | 5.0                            | 6.00                        | 3.130                            | ണുത്ര                          |
| 11            | മണിമല                       | മണിക്കൽ                            | കോട്ടയം                                                                                                                                                                                                                                                                                                                                                                                                                                                                                                                                                                 | 77.4                           | 78.4                        | 76.175                           | ണുത്ര                          |
| 12            | മണിമല                       | പുല്ലക്കയാർ                        | കോട്ടയം                                                                                                                                                                                                                                                                                                                                                                                                                                                                                                                                                                 | 96.2                           | 97.2                        | 94.715                           | മാറ്റമില്ല                     |
| 13            | മീനച്ചിൽ                    | കിടങ്ങൂർ                           | കോട്ടയം                                                                                                                                                                                                                                                                                                                                                                                                                                                                                                                                                                 | 6.16                           | 7.16                        | 2.550                            | മാറ്റമില്ല                     |
| 14            | മീനച്ചിൽ                    | കാലത്തംകടവ്                        | കോട്ടയം                                                                                                                                                                                                                                                                                                                                                                                                                                                                                                                                                                 | 24.8                           | 25.8                        | 23.785                           | മാറ്റമില്ല                     |
| 15            | പെരിയാർ                     | നീലീശ്വരം                          | എറണാകളം                                                                                                                                                                                                                                                                                                                                                                                                                                                                                                                                                                 | 9.0                            | 10.00                       | 1.480                            | മാറ്റമില്ല                     |
| 16            | മുവാറ്റപുഴ                  | രാമമംഗലം                           | എറണാകളം                                                                                                                                                                                                                                                                                                                                                                                                                                                                                                                                                                 | 8.0                            | 9.00                        | 2.760                            | ണുത്ര                          |
| 17            | കാളിയാർ                     | കലംപൂർ                             | എറണാകളം                                                                                                                                                                                                                                                                                                                                                                                                                                                                                                                                                                 | 12.64                          | 13.64                       | 9.460                            | മാറ്റമില്ല                     |
| 18            | കോതമംഗലം                    | പള്ളിപ്പടി                         | എറണാകളം                                                                                                                                                                                                                                                                                                                                                                                                                                                                                                                                                                 | 23.8                           | 24.80                       | 20.715                           | ണുത                            |
| 19            | പെരിയാർ                     | വണ്ടിപെരിയാർ                       | ഇടുക്കി                                                                                                                                                                                                                                                                                                                                                                                                                                                                                                                                                                 | 794.2                          | 795.20                      | 791.680                          | മാറ്റമില്ല                     |
| 20            | തൊടുപുഴ                     | മണക്കാട്                           | ഇടുക്കി                                                                                                                                                                                                                                                                                                                                                                                                                                                                                                                                                                 | 36.5                           | 37.50                       | 35.140                           | ഉയരുന്നു                       |
| 21            | കരുവന്തുർ                   | പാലകടവ്                            | ര്യൂർ                                                                                                                                                                                                                                                                                                                                                                                                                                                                                                                                                                   | 4.14                           | 5.14                        | 2.130                            | ഉയരുന്നു                       |
| 22            | ഗായത്രി                     | കാണ്ടാഴി                           | ნი<br>იკელი<br>იკელი<br>იკელი<br>იკელი<br>იკელი<br>იკელი<br>იკელი<br>იკელი<br>იკელი<br>იკელი<br>იკელი<br>იკელი<br>იკელი<br>იკელი<br>იკელი<br>იკელი<br>იკელი<br>იკელი<br>იკელი<br>იკელი<br>იკელი<br>იკელი<br>იკელი<br>იკელი<br>იკელი<br>იკელი<br>იკელი<br>იკელი<br>იკელი<br>იკელი<br>იკელი<br>იკელი<br>იკელი<br>იკელი<br>იკელი<br>იკელი<br>იკელი<br>იკელი<br>იკელი<br>იკელი<br>იკელი<br>იკელი<br>იკელი<br>იკელი<br>იკელი<br>იკელი<br>იკელი<br>იკელი<br>იკელი<br>იკელი<br>იკელი<br>ი<br>ი<br>ი<br>ი<br>ი<br>ი<br>ი<br>ი<br>ი<br>ი<br>ი<br>ი<br>ი<br>ი<br>ი<br>ი<br>ი<br>ი | 32.2                           | 33.3                        | 30.635                           | ണുത                            |
| 23            | കീച്ചേരി                    |                                    | ത്യൂർ                                                                                                                                                                                                                                                                                                                                                                                                                                                                                                                                                                   | 18.5                           | 20.00                       | 16.030                           | ഉയരുന്നു                       |
| 24            | ചാലക്കടി                    | കോട്ടപ്പറം<br>അരങ്ങാലി             | -                                                                                                                                                                                                                                                                                                                                                                                                                                                                                                                                                                       | 7.1                            | 8.1                         | 1.920                            | ണുത                            |
| 25            |                             | കമ്പിടി                            | തൃശ്ശൂർ<br>പാലക്കാട്                                                                                                                                                                                                                                                                                                                                                                                                                                                                                                                                                    | 8.2                            | 9.2                         | 4.820                            | ഉയരുന്നു                       |
| 26            | ഭാരതപ്പഴ                    | 2850                               | പാലക്കാട്                                                                                                                                                                                                                                                                                                                                                                                                                                                                                                                                                               | 51.53                          | 52.53                       | 47.420                           | മാറ്റമില്ല                     |
| 27            | ഭാരതപ്പഴ                    |                                    | പാലക്കാട്                                                                                                                                                                                                                                                                                                                                                                                                                                                                                                                                                               | 63.5                           | 64.5                        | 60.350                           | ഉയരുന്നു                       |
| 28            | കണ്ണാടിപ്പഴ<br>പവംതോട്      | പുദ്ദർ                             | 127                                                                                                                                                                                                                                                                                                                                                                                                                                                                                                                                                                     | 15.6                           | 16.6                        | 12.670                           | മാറ്റമില്ല                     |
| 29            | പുലംതോട്<br>ചാലിയാർ         | പലാമന്തോൾ<br>പെരുവമ്പടം            | പാലക്കാട്                                                                                                                                                                                                                                                                                                                                                                                                                                                                                                                                                               | 26.5                           | 27.5                        | 21.450                           |                                |
|               |                             |                                    | മലപ്പറം                                                                                                                                                                                                                                                                                                                                                                                                                                                                                                                                                                 |                                |                             |                                  | ണുത്ത                          |
| 30            | ചാലിയാർ                     | കനിയിൽ                             | മലപ്പറം                                                                                                                                                                                                                                                                                                                                                                                                                                                                                                                                                                 | 10.85                          | 11.85                       | 2.310                            | ഊയരുന്നു                       |
| 31            | കദിരപ്പഴ                    | ചക്കളകത്ത്                         | മലപ്പറം                                                                                                                                                                                                                                                                                                                                                                                                                                                                                                                                                                 | 17.9                           | 18.90                       | 13.030                           | ണുത്ത                          |
| 32            | കടലുണ്ടി                    | കാരത്തോട്                          | മലപ്പറം                                                                                                                                                                                                                                                                                                                                                                                                                                                                                                                                                                 | 12.0                           | 13.00                       | 4.900                            | ഊതിവ                           |
| 33            | ഇരുവഞ്ഞിപ്പുഴ<br>ചെറിന്നാണി | തോട്ടത്തിൻകടവ്                     |                                                                                                                                                                                                                                                                                                                                                                                                                                                                                                                                                                         | 15.8                           | 16.8                        | 6.430                            | മാറ്റമില്ല                     |
| 34            | കറ്റിയാടി                   | കറ്റിയാടി                          | കോഴിക്കോട്                                                                                                                                                                                                                                                                                                                                                                                                                                                                                                                                                              | 5.95                           | 6.95                        | 2.600                            | ഉയരുന്നു                       |
| 35            | വളപട്ടണം                    | പെര്ദമണ്ണ്                         | കണ്ണൂർ                                                                                                                                                                                                                                                                                                                                                                                                                                                                                                                                                                  | 17.2                           | 18.2                        | 9.790                            | ണുത്ത                          |
| 36            | ചന്ദ്രഗിരി                  | പ്പക്കയം                           | കാസറഗോഡ്                                                                                                                                                                                                                                                                                                                                                                                                                                                                                                                                                                | 36.2                           | 37.2                        | 34.050                           | മാറ്റമില്ല                     |
| 37            | പയസ്വിനി                    | എരിഞ്ഞിപുഴ                         | കാസറഗോഡ്                                                                                                                                                                                                                                                                                                                                                                                                                                                                                                                                                                | 18.03                          | 19.03                       | 15.390                           | ണുത്ര                          |
| 38            | ഷിറിയ                       | അടുക്കസ്ഥല                         | കാസറഗോഡ്                                                                                                                                                                                                                                                                                                                                                                                                                                                                                                                                                                | 43.75                          | 44.75                       | 38.525                           | മാറ്റമില്ല                     |
|               |                             | ള്ള കണക്കകൾ ശ്ര                    |                                                                                                                                                                                                                                                                                                                                                                                                                                                                                                                                                                         | 12                             |                             |                                  |                                |
| ę             |                             | ുള്ള കണക്കകൾ ശ്ര<br>ഉ കണക്കകൾ പ്രം |                                                                                                                                                                                                                                                                                                                                                                                                                                                                                                                                                                         | റ്റമില്ലാത്ത സ്റ്റേ            |                             |                                  | 15<br>11                       |
|               | White စေသ                   | 99                                 | Colour                                                                                                                                                                                                                                                                                                                                                                                                                                                                                                                                                                  | No Alerts ma                   | പവിൽ മന്നറിന                | ിപകൾ ലെ                          |                                |
|               | Yellow 26                   |                                    | 1st Stag                                                                                                                                                                                                                                                                                                                                                                                                                                                                                                                                                                | e of alert some                | -                           |                                  | EVEL)                          |
|               | Orange ഓറ                   |                                    |                                                                                                                                                                                                                                                                                                                                                                                                                                                                                                                                                                         | je of alert ສຕກ                |                             |                                  |                                |
|               | Red ച്ചവ                    |                                    |                                                                                                                                                                                                                                                                                                                                                                                                                                                                                                                                                                         | of alert മന്നാം                |                             |                                  |                                |