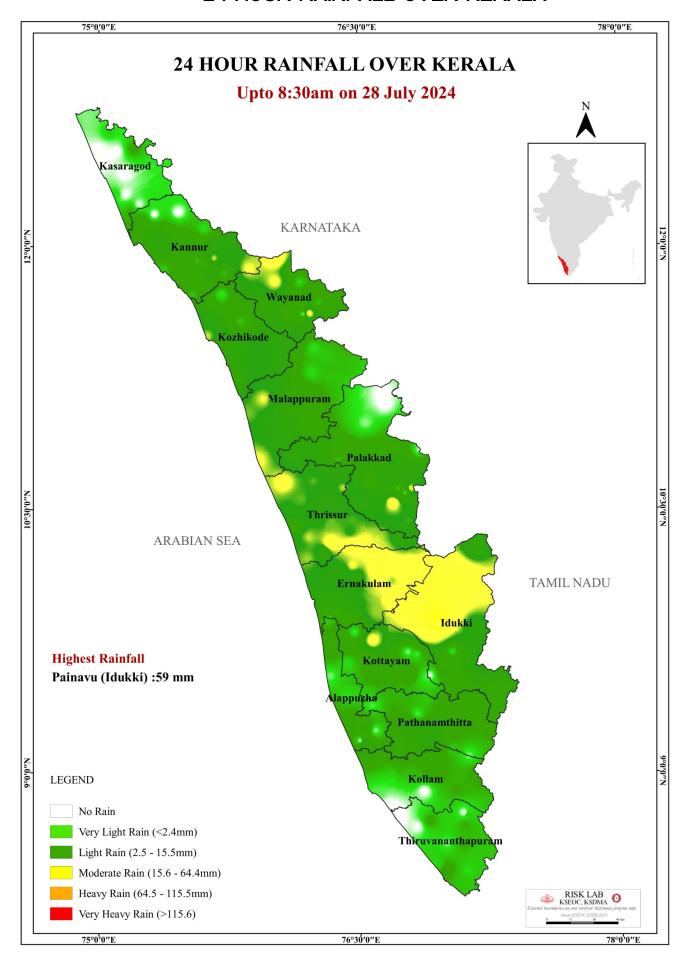

|
|                        | Yellow @6                      | NOKO               | 1st Stag                    | e of alert acmo                |                             | 0                                | EVEL)                          |
|                        | Orange ഓ                       | റഞ്                | 2st Stag                    | ge of alert acm                | ാംഘട്ട മുന്നറിര             | യിപ്പ് (DANGER L                 | EVEL)                          |
|                        | Red ചുവ                        | ldှိ               | 3rd Stage                   | of alert acmo-                 | ഘട്ട മന്നറിയി               | പ്പ് (HIGH FLOOD                 | LEVEL)                         |



## **SEA STATE**



## 24 HOUR RAINFALL OVER KERALA