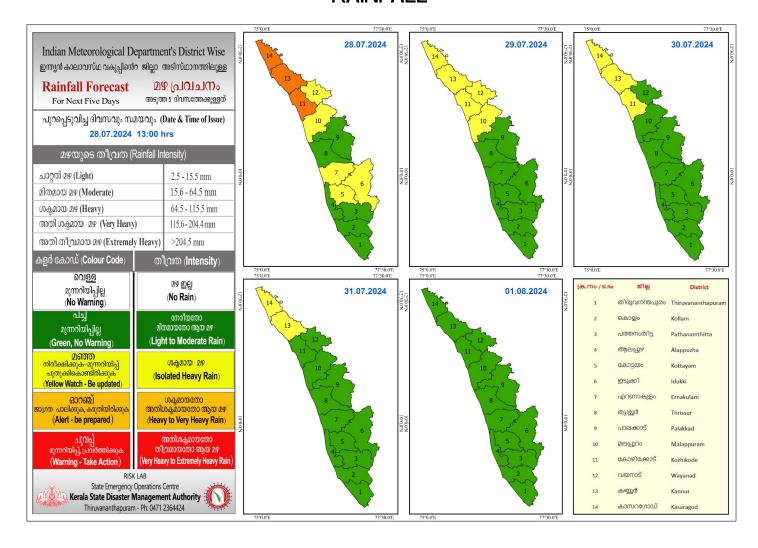

## **RAINFALL**



## KSEB RESERVOIRS - STATISTICS

അലർട്ട് നിലനിൽക്കുന്ന കേരളത്തിലെ പ്രധാന അണക്കെട്ടുകളിലെ (KSEB) ദിവസേനയുള്ള ജലനിരപ്പ് സംബന്ധിച്ചുള്ള വിവരം 28/07/2024- 11.00 AM

Daily Water Level Details of Main Power Generation Dams with Alert (KSEB) - KERALA

| mo. | അണക്കെട്ട്<br>Reservoir          | જി잁<br>District            | നിലവിലെ<br>ജലനിരപ്പ്<br>Today's Water<br>Level (ft or metre) | നിലവിൽ സംഭരിക്കപ്പെട്ട<br>ജലത്തിന്റെ അളവ്<br>Today's Live Storage<br>(MCM) | നിലവിലെ സംഭരണ<br>ശതമാനം<br>% Storage wrt Live<br>Storage at FRL | പുറത്ത് വിടുന്ന<br>വെള്ളം<br>Spillway Release<br>(m3/sec) |
|-----|----------------------------------|----------------------------|--------------------------------------------------------------|----------------------------------------------------------------------------|----