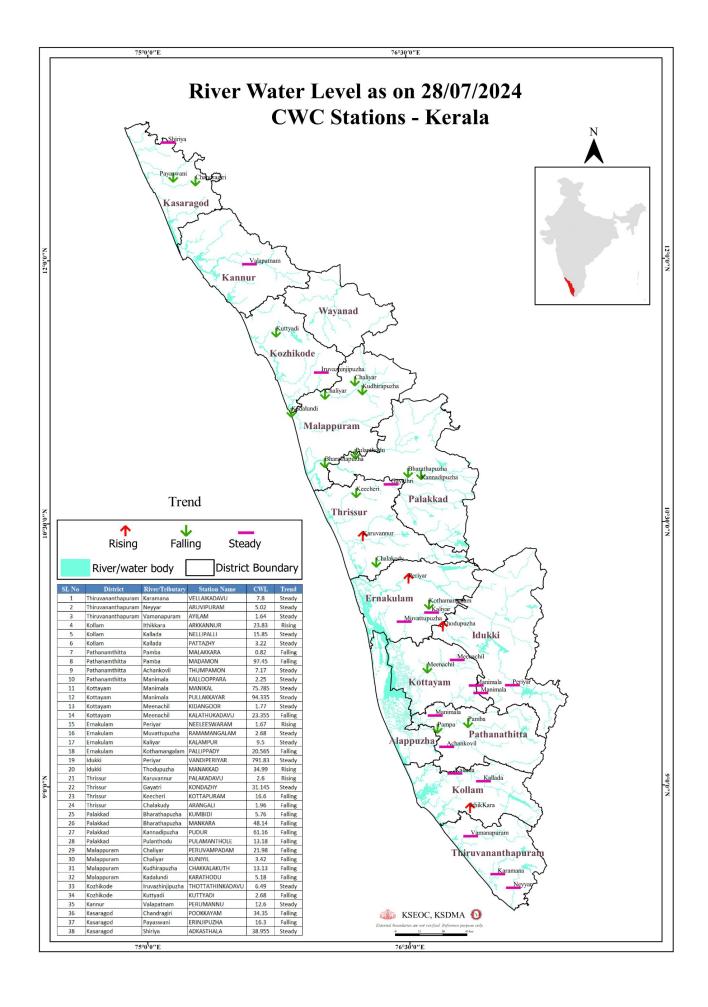

# FLOOD REPORT

| ക്രമ<br>നമ്പർ          | നദീ                            | സ്റ്റേഷൻ           | छीट्य                       | വാണിംഗ്<br>നിരപ്പ്<br>(മീറ്റർ) | അപകട<br>നിരപ്പ്<br>(മീറ്റർ) | നിലവിലെ<br>ജലനിരപ്പ്<br>(മീറ്റർ) | നിലവിലെ<br>പ്രവണത<br>(at 8 am) |
|------------------------|--------------------------------|--------------------|-----------------------------|--------------------------------|-----------------------------|----------------------------------|--------------------------------|
| 1                      | കരമന                           | വെള്ളെകടവ്         | തിരുവനന്തപുരം               | 9.0                            | 10.00                       | 7.800                            | മാറ്റമില്ല                     |
| 2                      | നെയ്യാർ                        | അരുവിപ്പറം         | തിരുവനന്തപുരം               | 6.5                            | 8.00                        | 5.020                            | മാറ്റമില്ല                     |
| 3                      | വാമനപുരം                       | അയിലം              | തിരുവനന്തപുരം               | 6.0                            | 8.50                        | 1.640                            | മാറ്റമില്ല                     |
| 4 ഇത്തിക്കര അരക്കന്നൂർ | കൊല്ലം                         | 27.0               | 28.00                       | 23.830                         | ഉയരുന്നു                    |                                  |                                |
| 5                      | കല്ലട                          | നെല്ലിപ്പള്ളി      | കൊല്ലം                      | 18.0                           | 20.00                       | 15.850                           | മാറ്റമില്ല                     |
| 6                      | കല്ലട                          | പട്ടാഴി            | കൊല്ലം                      | 7.0                            | 8.00                        | 3.220                            | മാറ്റമില്ല                     |
| 7                      | പമ്പ                           | മലക്കര             | പത്തനംതിട്ട                 | 6.0                            | 7.00                        | 0.820                            | ണുത                            |
| 8                      | പമ്പ                           | മടമൺ               | പത്തനംതിട്ട                 | 100.0                          | 101.00                      | 97.450                           | ണുത                            |
| 9                      | അച്ചൻകോവിൽ                     | ഇംപമൺ              | പത്തനംതിട്ട                 | 9.0                            | 10.00                       | 7.170                            | മാറ്റമില്ല                     |
| 10                     | മണിമല                          | കല്ലപ്പാറ          | പത്തനംതിട്ട                 | 5.0                            | 6.00                        | 2.250                            | മാറ്റമില്ല                     |
| 11                     | മണിമല                          | മണിക്കൽ            | കോട്ടയം                     | 77.4                           | 78.4                        | 75.785                           | മാറ്റമില്ല                     |
| 12                     | മണിമല                          | പുല്ലക്കയാർ        | കോട്ടയം                     | 96.2                           | 97.2                        | 94,335                           | മാറ്റമില്ല                     |
| 13                     | മീനച്ചിൽ                       | കിടങ്ങൂർ           | കോട്ടയം                     | 6.16                           | 7.16                        | 1.770                            | മാറ്റമില്ല                     |
| 14                     | മീനച്ചിൽ                       | കാലത്തംകടവ്        | കോട്ടയം                     | 24.8                           | 25.8                        | 23.355                           | താഴന്നു                        |
| 15                     | പെരിയാർ                        | നീലീശ്വരം          |                             | 9.0                            | 10.00                       | 1.670                            | ഉയരുന്ന                        |
| 16                     |                                |                    | എറണാകളം                     | 8.0                            | 9.00                        | 2.680                            |                                |
| 17                     | മുവാറ്റപുഴ                     | രാമമംഗലം           | എറണാകളം                     | 12.64                          | 13.64                       | 9.500                            | മാറ്റമില്ല                     |
| 18                     | കാളിയാർ                        | കലംപുർ             | എറണാകളം                     | 10,0000                        | 1000000                     | 10.000.000                       | മാറ്റമില്ല                     |
|                        | കോതമംഗലം                       | പള്ളിപ്പടി         | എറണാകളം                     | 23.8                           | 24.80                       | 20.565                           | താഴന്ത                         |
| 19                     | പെരിയാർ                        | വണ്ടിപെരിയാർ       | <u></u> ഇടുക്കി             | 794.2                          | 795.20                      | 791.830                          | മാറ്റമില്ല                     |
| 20                     | തൊടുപൃഴ                        | മണക്കാട്           | ഇടുക്കി                     | 36.5                           | 37.50                       | 34.990                           | ഉയരുന്നു                       |
| 21                     | കരുവന്ത്യർ                     | പാലകടവ്            | തൃശൂർ                       | 4.14                           | 5.14                        | 2.600                            | ഉയരുന്നു                       |
| 22                     | ഗായത്രി                        | കൊണ്ടാഴി           | തൃശൂർ                       | 32.2                           | 33.3                        | 31.145                           | മാറ്റമില്ല                     |
| 23                     | കീച്ചേരി                       | കോട്ടപ്പറം         | തൃശൂർ                       | 18.5                           | 20.00                       | 16.600                           | താഴന്ത                         |
| 24                     | ചാലക്കുടി                      | അരങ്ങാലി           | തൃശൂർ                       | 7.1                            | 8.1                         | 1.960                            | താഴന്ത                         |
| 25                     | ഭാരതപ്പഴ                       | കമ്പിടി            | പാലക്കാട്                   | 8.2                            | 9.2                         | 5.760                            | താഴന്ത                         |
| 26                     | ഭാരതപ്പുഴ                      | മങ്കര              | പാലക്കാട്                   | 51.53                          | 52.53                       | 48.140                           | താഴന്ത                         |
| 27                     | കണ്ണാടിപ്പുഴ                   | പുദ്ദർ             | പാലക്കാട്                   | 63.5                           | 64.5                        | 61.160                           | താഴന്ത                         |
| 28                     | പുലംതോട്                       | പ്പലാമന്തോൾ        | പാലക്കാട്                   | 15.6                           | 16.6                        | 13.180                           | താഴന്ത                         |
| 29                     | ചാലിയാർ                        | പെരുവമ്പടം         | മലപ്പറം                     | 26.5                           | 27.5                        | 21.980                           | താഴന്ത                         |
| 30                     | ചാലിയാർ                        | കനിയിൽ             | മലപ്പറം                     | 10.85                          | 11.85                       | 3.420                            | താഴന്ത                         |
| 31                     | കദിരപ്പുഴ                      | ചക്കളകത്ത്         | മലപ്പറം                     | 17.9                           | 18.90                       | 13.130                           | താഴന്ത                         |
| 32                     | കടലുണ്ടി                       | കാരത്തോട്          | മലപ്പറം                     | 12.0                           | 13.00                       | 5.180                            | ണുത                            |
| 33                     | ഇരുവഞ്ഞിപ്പുഴ                  | തോട്ടത്തിൻകടവ്     | കോഴിക്കോട്                  | 15.8                           | 16.8                        | 6.490                            | മാറ്റമില്ല                     |
| 34                     | കറ്റിയാടി                      | കറ്റിയാടി          | കോഴിക്കോട്                  | 5.95                           | 6.95                        | 2.680                            | താഴന്ത                         |
| 35                     | വളപട്ടണം                       | പെരുമണ്ണ്          | കണ്ണൂർ                      | 17.2                           | 18.2                        | 12.600                           | മാറ്റമില്ല                     |
| 36                     | ചന്ദ്രഗിരി                     | പുക്കയം            | കാസറഗോഡ്                    | 36.2                           | 37.2                        | 34.350                           | ണുത                            |
| 37                     | പയസ്വിനി                       | എരിഞ്ഞിപുഴ         | കാസറഗോഡ്                    | 18.03                          | 19.03                       | 16.300                           | ണുത                            |
| 38                     | ഷിറിയ                          | അടുക്കസ്ഥല         | കാസറഗോഡ്                    | 43.75                          | 44.75                       | 38.955                           | മാറ്റമില്ല                     |
|                        | ഇന്ന് രാവിലെയ                  | ുള്ള കണക്കുകൾ പ്ര  | <b>ുകാരം ജലനിരപ്പ്</b>      | ഉയരുന്ന സ്റ്റേഷ                | ന്തകളുടെ എദു                | <b>ը₀</b> (↑)                    | 4                              |
|                        | ഇന്ന് രാവിലെ                   | യുള്ള കണക്കുകൾ ക്ര | <b>ചകാരം ജലനിരപ്പ്</b>      | താഴന്ന സ്റ്റേഷ                 | നുകളുടെ എണ്ണ                | β∘ (↓)                           | 17                             |
| 6                      | ഇന്ന് രാവ <mark>ിലെയു</mark> ള | ള്ള കണക്കുകൾ പ്രക  | കാരം ജലനിരപ്പ് മാ<br>Colour | 0 11 00                        | ഷന്മകളുടെ എ                 | )ണ്ണം (−)                        | 17                             |
|                        | White eq                       | 99                 |                             | No Alerts ofle                 | പവിൽ മുന്നറിയ               | റിപ്പുകൾ ഇല്ല                    | 72.17.17                       |
|                        | Yellow @6                      | NOKO               | 1st Stag                    | e of alert acmo                |                             | 0                                | EVEL)                          |
|                        | Orange ഓ                       | റഞ്                | 2st Stag                    | ge of alert acm                | ാംഘട്ട മുന്നറിര             | യിപ്പ് (DANGER L                 | EVEL)                          |
|                        | Red ചുവ                        | ldှိ               | 3rd Stage                   | of alert acmo-                 | ഘട്ട മന്നറിയി               | പ്പ് (HIGH FLOOD                 | LEVEL)                         |