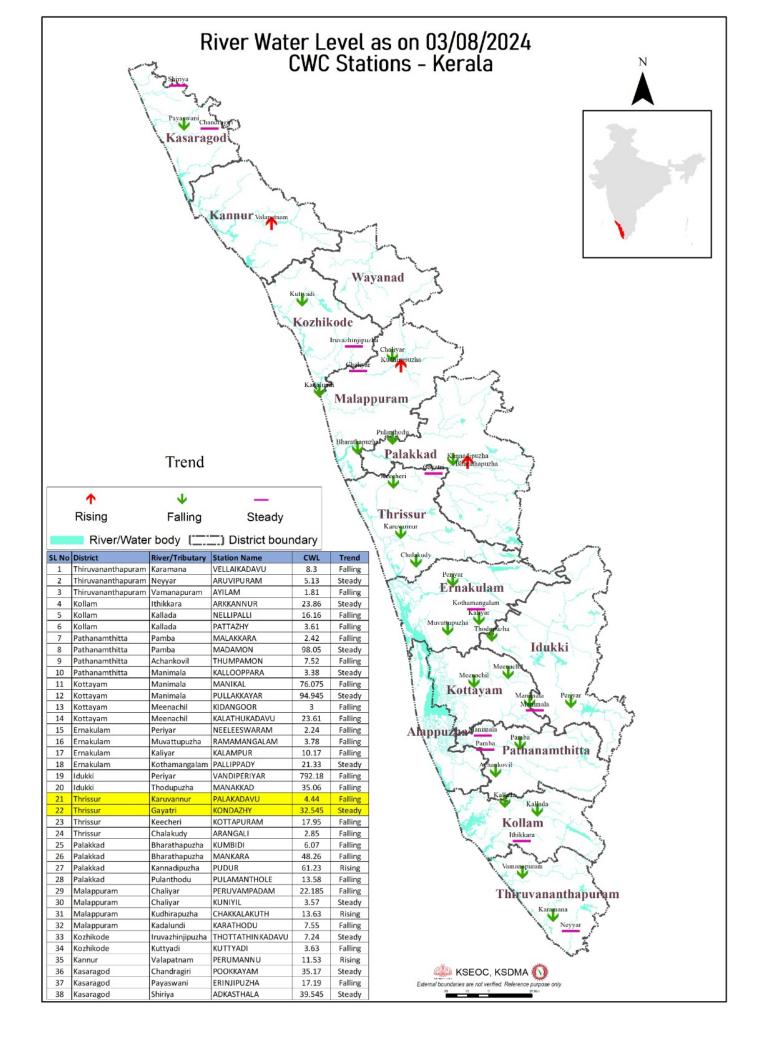

| Orange ഓറ       | ഞ്            |               |                 |                | a ·                              |                                |



## **SEA STATE**



## 24 HOUR RAINFALL OVER KERALA