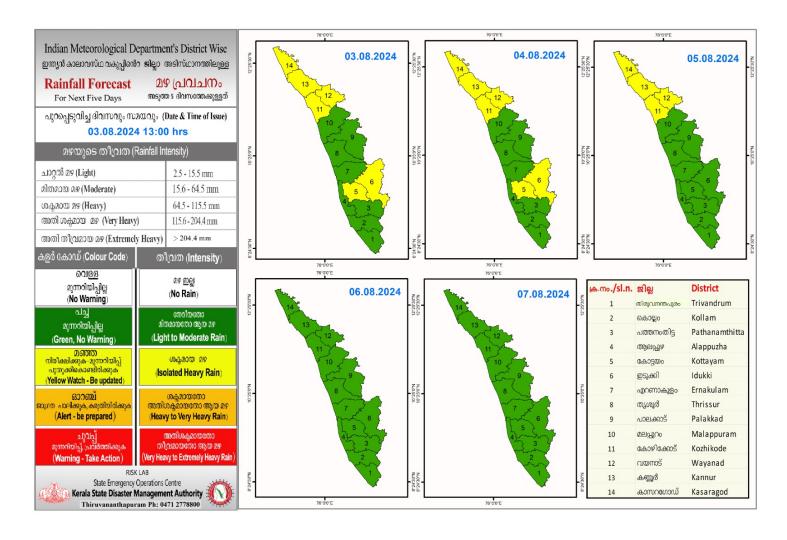

### RAINFALL



## KSEB RESERVOIRS- STATISTICS

അലർട്ട് നിലനിൽക്കുന്ന കേരളത്തിലെ പ്രധാന അണക്കെട്ടുകളിലെ (KSEB) ദിവസേനയുള്ള ജലനിരപ്പ് സംബന്ധിച്ചുള്ള വിവരം 03/08/2024 – 11.00 AM

Daily Water Level Details of Main Power Generation Dams with Alert (KSEB) - KERALA

| Mo. | അണക്കെട്ട്<br>Reservoir          | ମ୍ଭୀଥୁ<br>District              | നിലവിലെ<br>ജലനിരപ്പ്<br>Today's Water<br>Level (ft or metre) | നിലവിൽ സംഭരിക്കപ്പെട്ട<br>ജലത്തിന്റെ അളവ്<br>Today's Live Storage<br>(MCM) | നിലവിലെ സംഭരണ<br>ശതമാനം<br>% Storage wrt Live<br>Storage at FRL | പുറത്ത് വിടുന്ന<br>വെള്ളം<br>Spillway Release<br>(m3/sec) |
|-----|----------------------------------|---------------------------------|--------------------------------------------------------------|-----------------------------------------------------------------------