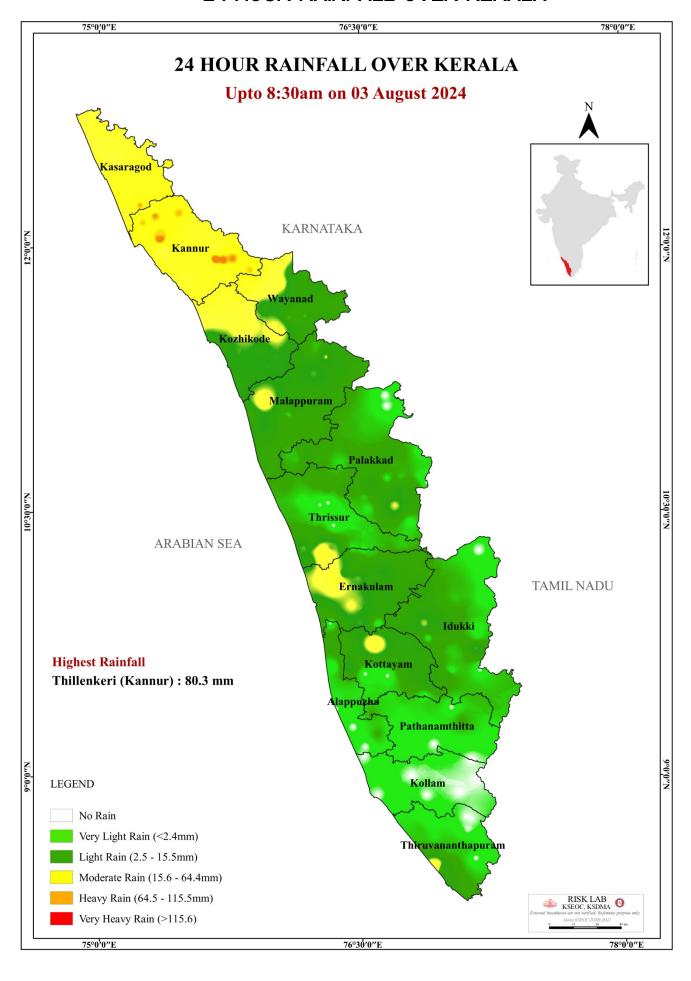

| Orange ഓറ       | ഞ്            |               |                 |                | a ·                              |                                |



## **SEA STATE**



## 24 HOUR RAINFALL OVER KERALA