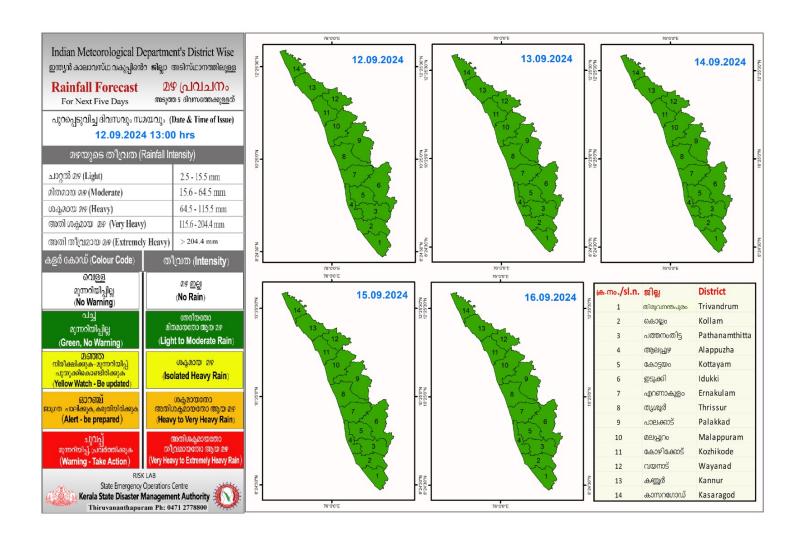

## **RAINFALL**



## KSEB RESERVOIRS-STATISTICS

അലർട്ട് നിലനിൽക്കുന്ന കേരളത്തിലെ പ്രധാന അണക്കെട്ടുകളിലെ (KSEB) ദിവസേനയുള്ള ജലനിരപ്പ് സംബന്ധിച്ചുള്ള വിവരം 12/09/2024 - 11.00 AM

Daily Water Level Details of Main Power Generation Dams with Alert (KSEB) - KERALA

|     |                 |              | നിലവിലെ