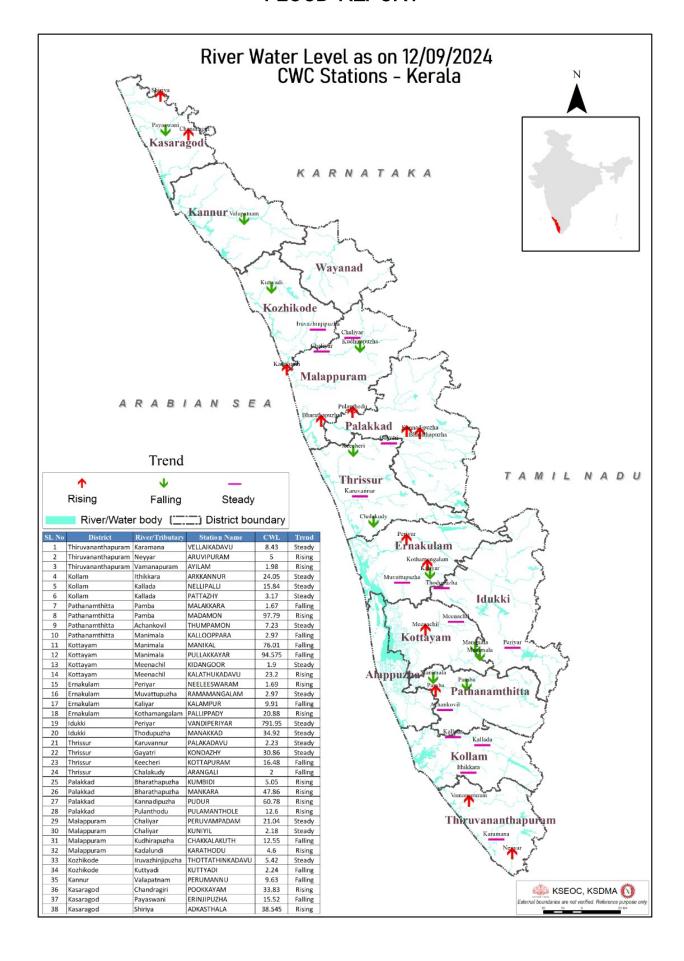

-----------------------------------------------------------------------------------------|--|--|
| Orange ഓറഞ്ച് | 2nd Stage of alert രണ്ടാംഘട്ട മുന്നറിയിപ്പ്                                                                    |  |  |
| Red ചുവപ്പ്   | 3rd Stage of alert മൂന്നാംഘട്ട മുന്നറിയിപ്പ്                                                                   |  |  |
|               | ജലസേചന ആവശ്യങ്ങൾക്കായോ മുൻകരുതലിൻറെ ഭാഗമായിട്ടോ നിലവിൽ നിയന്ത്രിത അളവിൽ വെള്ളം പുറത്തേക്ക്                     |  |  |
| Yellow മഞ്ഞ   | ഒഴുക്കിവിടുന്ന അണക്കെട്ടുകൾ                                                                                    |  |  |
|               | (Dams that currently release controlled amounts of water for irrigation purpose or as a precautionary measure) |  |  |

## FLOOD REPORT



| മന്നറിയിപ് അപകട നിലവിലെ നിലവ |                                           |                            |                         |                     |                 |                  |         |
|------------------------------|-------------------------------------------|----------------------------|-------------------------|---------------------|-----------------|------------------|---------|
| ωα                           | നദി                                       | സ്തേഷൻ                     | ജില്ല                   | മുന്നറിയിപ്പ്       |                 |                  | നിലവി   |
| നമ്പർ                        |                                           |                            |                         | നിരപ്പ്             | നിരപ്പ്         | ജലനിരപ്പ്        | പ്രവ