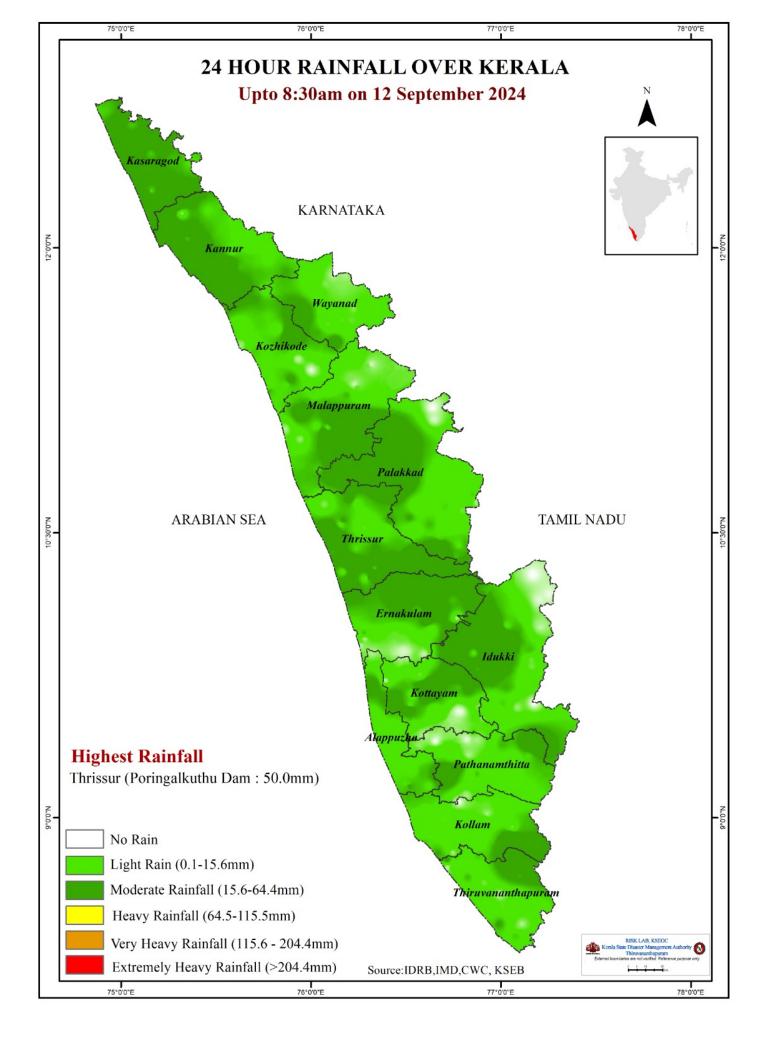

| <u>e</u>                   | - 10 graph 10 km        | No Alerts തില       | ചവിൽ മുന്നറിയ   | ിപ്പകൾ ഇല്ല      |         |
|                              | Yellow മഞ                                 | io.                        |                         |                     |                 | ിപ്പ് (WARNING L | EVEL)   |
|                              | Orange ഓറ                                 | ഞ്                         | 2st Stag                | e of Alert acm      | ാംഘട്ട മുന്നറിയ | മിപ്പ് (DANGER L | EVEL)   |
|                              |                                           |                            |                         |                     |                 | រ្ន (HIGH FLOOD  |         |

(12/09/2024, 12.00 pm)

# **SEA STATE**