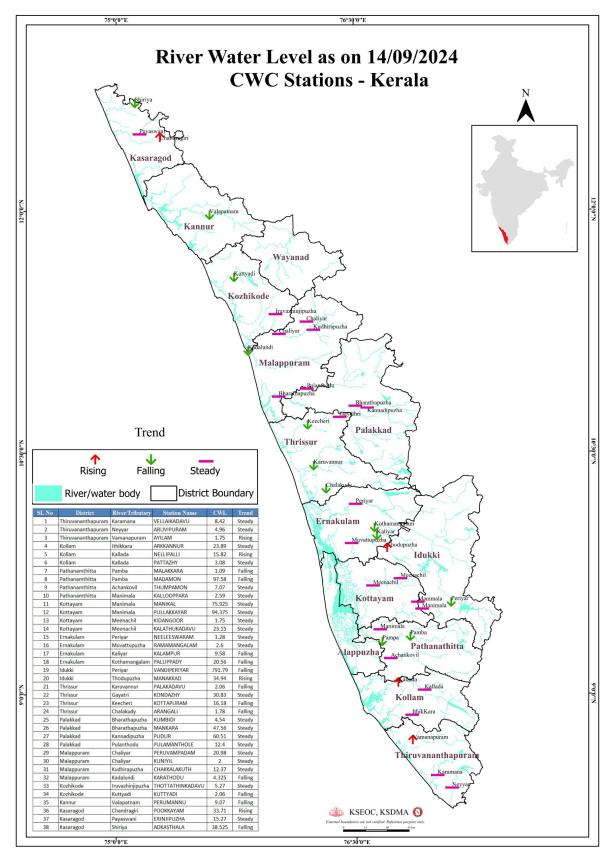

### FLOOD REPORT

| ക്രമ<br>നമ്പർ                   | നദി                      | സ്റ്റേഷൻ                                                                                                                   | ജില്ല                                                                                                                                                                | മുന്നറിയിപ്പ്<br>നിരപ്പ്<br>(മീറ്റർ)                                                                                                                                            | അപകട<br>നിരപ്പ്<br>(മീറ്റർ)                                                 | നിലവിലെ<br>ജലനിരപ്പ്<br>(മീറ്റർ) | നിലവിലെ<br>പ്രവണത<br>(at 8 am)                                                                                                                                                                                        |
|---------------------------------|--------------------------|----------------------------------------------------------------------------------------------------------------------------|----------------------------------------------------------------------------------------------------------------------------------------------------------------------|---------------------------------------------------------------------------------------------------------------------------------------------------------------------------------|-----------------------------------------------------------------------------|----------------------------------|-----------------------------------------------------------------------------------------------------------------------------------------------------------------------------------------------------------------------|
| 1                               | കരമന                     | വെള്ളൈകടവ്                                                                                                                 | തിരുവനന്തപുരം                                                                                                                                                        | 9.00                                                                                                                                                                            | 10.00                                                                       | 8.420                            | മാറ്റമില്ല                                                                                                                                                                                                            |
| 2                               | 2 നെയ്യാർ അരുവിപ്പറം     |                                                                                                                            | തിരുവനന്തപുരം                                                                                                                                                        | 6.50                                                                                                                                                                            | 8.00                                                                        | 4.960                            | മാറ്റമില്ല                                                                                                                                                                                                            |
| 3                               | വാമനപുരം                 | അയിലം                                                                                                                      | തിരുവനന്തപുരം                                                                                                                                                        | 6.00                                                                                                                                                                            | 8.50                                                                        | 1.750                            | ഉയരുന്നു                                                                                                                                                                                                              |
| 4                               | ഇത്തിക്കര                | അരക്കന്നൂർ                                                                                                                 | കൊല്ലം                                                                                                                                                               | 27.00                                                                                                                                                                           | 28.00                                                                       | 23.890                           | മാറ്റമില്ല                                                                                                                                                                                                            |
| 5                               | കല്ലട                    | നെല്ലിപ്പള്ളി                                                                                                              | കൊല്ലം<br>കൊല്ലം<br>പത്തനംതിട്ട<br>പത്തനംതിട്ട<br>പത്തനംതിട്ട<br>പത്തനംതിട്ട<br>കോട്ടയം<br>കോട്ടയം<br>കോട്ടയം<br>കോട്ടയം<br>കോട്ടയം<br>കോട്ടയം<br>കോട്ടയം<br>എറണാകളം | 18.00           7.00           6.00           100.00           9.00           5.00           77.40           96.20           6.16           24.80           9.00           8.00 | 20.00<br>8.00                                                               | 15.820                           | ഉയരുന്നു<br>മാറ്റമില്ല                                                                                                                                                                                                |
| 6                               | കല്ലട<br>പമ്പ            | പട്ടാഴി<br>മലക്കര<br>മടമൺ<br>ഇംപമൺ<br>കല്ലപ്പാറ<br>മണിക്കൽ<br>പല്ലകയാർ<br>കിടങ്ങുർ<br>കാലത്തംകടവ്<br>നീലീശ്വരം<br>രാമമംഗലം |                                                                                                                                                                      |                                                                                                                                                                                 |                                                                             | 3.080                            |                                                                                                                                                                                                                       |
| 7                               |                          |                                                                                                                            |                                                                                                                                                                      |                                                                                                                                                                                 | 7.00                                                                        | 1.09                             | ണുത                                                                                                                                                                                                                   |
| 8                               | പമ്പ                     |                                                                                                                            |                                                                                                                                                                      |                                                                                                                                                                                 | 101.00<br>10.00<br>6.00<br>78.40<br>97.20<br>7.16<br>25.80<br>10.00<br>9.00 | 97.580                           | <ul> <li>ගාදාශා</li> <li>තාදන්සු</li> <li>තාදන්සූ</li> </ul> |
| 9                               | അച്ചൻകോവിൽ               |                                                                                                                            |                                                                                                                                                                      |                                                                                                                                                                                 |                                                                             | 7.070                            |                                                                                                                                                                                                                       |
| 10                              | മണിമല                    |                                                                                                                            |                                                                                                                                                                      |                                                                                                                                                                                 |                                                                             | 2.590                            |                                                                                                                                                                                                                       |
| 11                              | മണിമല                    |                                                                                                                            |                                                                                                                                                                      |                                                                                                                                                                                 |                                                                             | 75.925                           |                                                                                                                                                                                                                       |
| 12                              | മണിമല                    |                                                                                                                            |                                                                                                                                                                      |                                                                                                                                                                                 |                                                                             | 94.375                           |                                                                                                                                                                                                                       |
| 13                              | മീനച്ചിൽ                 |                                                                                                                            |                                                                                                                                                                      |                                                                                                                                                                                 |                                                                             | 1.750                            |                                                                                                                                                                                                                       |
| 14                              | മീനച്ചിൽ                 |                                                                                                                            |                                                                                                                                                                      |                                                                                                                                                                                 |                                                                             | 23.150<br>1.28<br>2.600          |                                                                                                                                                                                                                       |
| 15                              | പെരിയാർ<br>മുവാറ്റപുഴ    |                                                                                                                            |                                                                                                                                                                      |                                                                                                                                                                                 |                                                                             |                                  |                                                                                                                                                                                                                       |
| 16                              |                          |                                                                                                                            |                                                                                                                                                                      |                                                                                                                                                                                 |                                                                             |                                  |                                                                                                                                                                                                                       |
| 17                              | കാളിയാർ                  | കലംപുർ                                                                                                                     | എറണാകളം                                                                                                                                                              | 12.64                                                                                                                                                                           | 13.64                                                                       | 9.580                            | ണുത                                                                                                                                                                                                                   |
| 18                              | കോതമംഗലം                 | പള്ളിപ്പടി                                                                                                                 | എറണാകുളം                                                                                                                                                             | 23.80                                                                                                                                                                           | 24.80                                                                       | 20.560                           | ണുത                                                                                                                                                                                                                   |
| 19                              | പെരിയാർ                  | വണ്ടിപെരിയാർ                                                                                                               | ഇടുക്കി                                                                                                                                                              | 794.20                                                                                                                                                                          | 795.20                                                                      | 791.790                          | ണുത                                                                                                                                                                                                                   |
| 20                              | തൊടുപുഴ                  | മണക്കാട്                                                                                                                   | ഇടുക്കി                                                                                                                                                              | 36.50                                                                                                                                                                           | 37.50                                                                       | 34.940                           | ഉയരുന്നു                                                                                                                                                                                                              |
| 21                              | കരുവന്തുർ                | പാലകടവ്                                                                                                                    | ൭ഁ൭ൣൕ                                                                                                                                                                | 4.14                                                                                                                                                                            | 5.14                                                                        | 2.060                            | ണുത്ര                                                                                                                                                                                                                 |
| 22                              | ഗായത്രി                  | കൊണ്ടാഴി                                                                                                                   | <u>മെ</u><br>മെയ്യത                                                                                                                                                  | 32.20                                                                                                                                                                           | 33.30                                                                       | 30.830                           | മാറ്റമില്ല                                                                                                                                                                                                            |
| 23                              | കീച്ചേരി                 | കോട്ടപ്പറം                                                                                                                 | ന്ത്ര                                                                                                                                                                | 18.50                                                                                                                                                                           | 20.00                                                                       | 16.180                           | ണുത                                                                                                                                                                                                                   |
| 24                              | ചാലക്കടി                 | അരങ്ങാലി                                                                                                                   | ာန္လာထွ                                                                                                                                                              | 7.10                                                                                                                                                                            | 8.10                                                                        | 1.780                            | ണുത്ര                                                                                                                                                                                                                 |
| 25                              | ഭാരതപ്പഴ                 | കമ്പിടി                                                                                                                    | പാലക്കാട്                                                                                                                                                            | 8.20                                                                                                                                                                            | 9.20                                                                        | 4.54                             | മാറ്റമില്ല                                                                                                                                                                                                            |
| 26                              | ഭാരതപ്പഴ                 | മങ്കര                                                                                                                      | പാലക്കാട്                                                                                                                                                            | 51.53                                                                                                                                                                           | 52.53                                                                       | 47.560                           | മാറ്റമില്ല                                                                                                                                                                                                            |
| 27                              | കണ്ണാടിപ്പഴ              | പുദുർ                                                                                                                      | പാലക്കാട്                                                                                                                                                            | 63.50                                                                                                                                                                           | 64.50                                                                       | 60.510                           | മാറ്റമില്ല                                                                                                                                                                                                            |
| 28                              | പലംതോട്                  | പ്പലാമന്തോൾ                                                                                                                | പാലക്കാട്                                                                                                                                                            | 15.60                                                                                                                                                                           | 16.60                                                                       | 12.400                           | മാറ്റമില്ല                                                                                                                                                                                                            |
| 29                              | ചാലിയാർ                  | പെരുവമ്പടം                                                                                                                 | മലപ്പറം                                                                                                                                                              | 26.50                                                                                                                                                                           | 27.50                                                                       | 20.980                           | മാറ്റമില്ല                                                                                                                                                                                                            |
| 30                              | ചാലിയാർ                  | കനിയിൽ                                                                                                                     |                                                                                                                                                                      | 10.85                                                                                                                                                                           | 11.85                                                                       | 2.000                            | മാറ്റമില്ല                                                                                                                                                                                                            |
| 31                              | കദിരപ്പഴ                 | ചക്കളകത്ത്                                                                                                                 | മലപ്പറം                                                                                                                                                              | 17.90                                                                                                                                                                           | 18.90                                                                       | 12.370                           | മാറ്റമില്ല                                                                                                                                                                                                            |
| 32                              |                          | -                                                                                                                          | മലപ്പറം                                                                                                                                                              | 12.00                                                                                                                                                                           | 13.00                                                                       | 4.325                            | ണുത്ത                                                                                                                                                                                                                 |
| 32                              | കടലുണ്ടി<br>ഇരുവഞ്ഞിപ്പഴ | കാരത്തോട്                                                                                                                  | മലപ്പുറം<br>കോഴിക്കോട്                                                                                                                                               | 12.00                                                                                                                                                                           | 16.80                                                                       | 5.270                            | മാറ്റമില്ല                                                                                                                                                                                                            |
| 34                              |                          | തോട്ടത്തിൻകടവ്<br>കറിയാടി                                                                                                  | കോഴിക്കോട്                                                                                                                                                           | 5.95                                                                                                                                                                            | 6.95                                                                        | 2.060                            | താഴന്ത                                                                                                                                                                                                                |
| 34                              | കറ്റിയാടി                | കറ്റിയാടി                                                                                                                  |                                                                                                                                                                      | 17.20                                                                                                                                                                           | 18.20                                                                       | 9.070                            | ണുടത                                                                                                                                                                                                                  |
| 36                              | വളപട്ടണം<br>ചന്ദ്രഗിരി   | പെരുമണ്ണ്                                                                                                                  | കണ്ണൂർ<br>കാസറഗോഡ്                                                                                                                                                   | 36.20                                                                                                                                                                           | 37.20                                                                       | 33.710                           | ഉയരുന്നു                                                                                                                                                                                                              |
| 37                              | ചന്ദ്രഗിരി<br>പയസ്വിനി   | പ്പക്കയം<br>എരിഞ്ഞിപ്പഴ                                                                                                    | കാസറഗോഡ്                                                                                                                                                             | 18.03                                                                                                                                                                           | 19.03                                                                       | 15.270                           | മാറ്റമില്ല                                                                                                                                                                                                            |
| 38                              | ഷിറിയ                    | എര്ംഞാപുഴ<br>അടക്കസ്ഥല                                                                                                     | കാസറഗോഡ്                                                                                                                                                             | 43.75                                                                                                                                                                           | 44.75                                                                       | 38.525                           | താഴന്ത                                                                                                                                                                                                                |
|                                 |                          | ള കണക്കകൾ പ്ര                                                                                                              |                                                                                                                                                                      |                                                                                                                                                                                 |                                                                             |                                  | 4                                                                                                                                                                                                                     |
|                                 |                          | ള്ള കണക്കുകൾ പ്ര<br>ഉള കണക്കുകൾ പ്ര                                                                                        |                                                                                                                                                                      |                                                                                                                                                                                 |                                                                             |                                  | 12                                                                                                                                                                                                                    |
| ഇന്ന് രാവിലെയുള്ള കണക്കുംൾ പ്രക |                          |                                                                                                                            |                                                                                                                                                                      |                                                                                                                                                                                 |                                                                             |                                  | 22                                                                                                                                                                                                                    |
|                                 |                          |                                                                                                                            | സ്റ്റേഷനുകളുടെ എണ്ണം                                                                                                                                                 |                                                                                                                                                                                 |                                                                             |                                  | 38                                                                                                                                                                                                                    |
|                                 |                          |                                                                                                                            | Colour (                                                                                                                                                             |                                                                                                                                                                                 |                                                                             |                                  |                                                                                                                                                                                                                       |
|                                 | White വെള                | 9                                                                                                                          |                                                                                                                                                                      | No Alerts തില                                                                                                                                                                   | പവിൽ മന്നറിയ                                                                | റിപ്പകൾ ഇല്ല                     |                                                                                                                                                                                                                       |
|                                 | Yellow മഞ                |                                                                                                                            |                                                                                                                                                                      |                                                                                                                                                                                 |                                                                             | រ <mark>ាដ្ឋ (WARNING L</mark>   | EVEL)                                                                                                                                                                                                                 |
|                                 | Orange ഓറ                | ച്                                                                                                                         |                                                                                                                                                                      |                                                                                                                                                                                 |                                                                             | യിപ്പ് (DANGER L                 |                                                                                                                                                                                                                       |
|                                 | Red ച്ചവപ്പ              | r                                                                                                                          |                                                                                                                                                                      |                                                                                                                                                                                 |                                                                             | ଲୁଁ (HIGH FLOOD                  |                                                                                                                                                                                                                       |