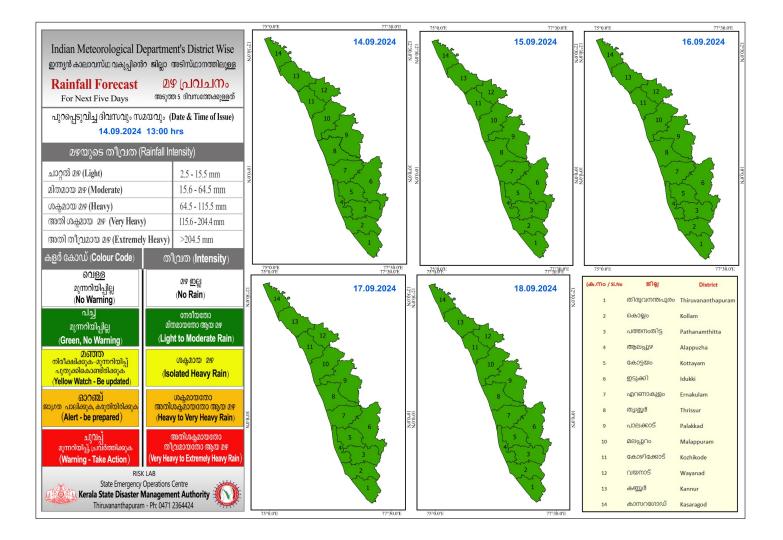

# RAINFALL



# **KSEB RESERVOIRS- STATISTICS**

|               |                                  |                            | 14/09/2024 -                                                                                                          | 11.00 AM                                                                   |                                                                 |                                                          |  |  |
|---------------|----------------------------------|----------------------------|-----------------------------------------------------------------------------------------------------------------------|----------------------------------------------------------------------------|-----------------------------------------------------------------|---------