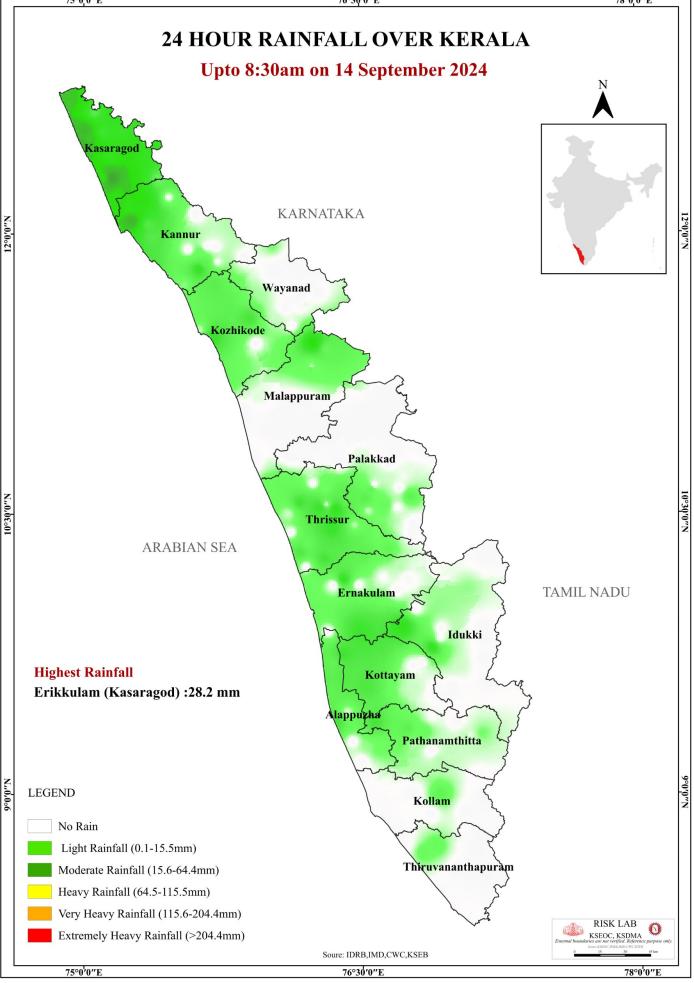

|                                                                                                                                                                      |                                                                                                                                                                                 |                                                                             | ଲୁଁ (HIGH FLOOD                  |                                                                                                                                                                                                                       |

# SEA STATE





78°0'/0″E