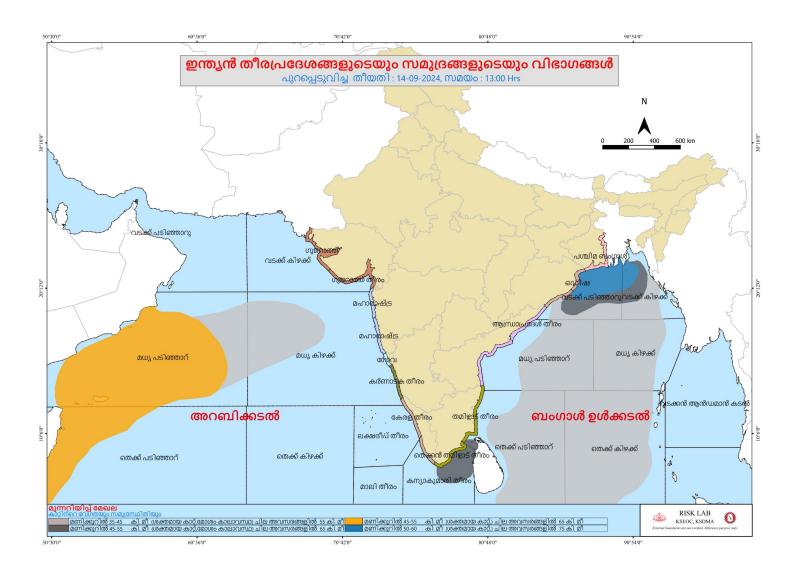

|                                                                                                                                                                      |                                                                                                                                                                                 |                                                                             | ଲୁଁ (HIGH FLOOD                  |                                                                                                                                                                                                                       |

# SEA STATE





78°0'/0″E