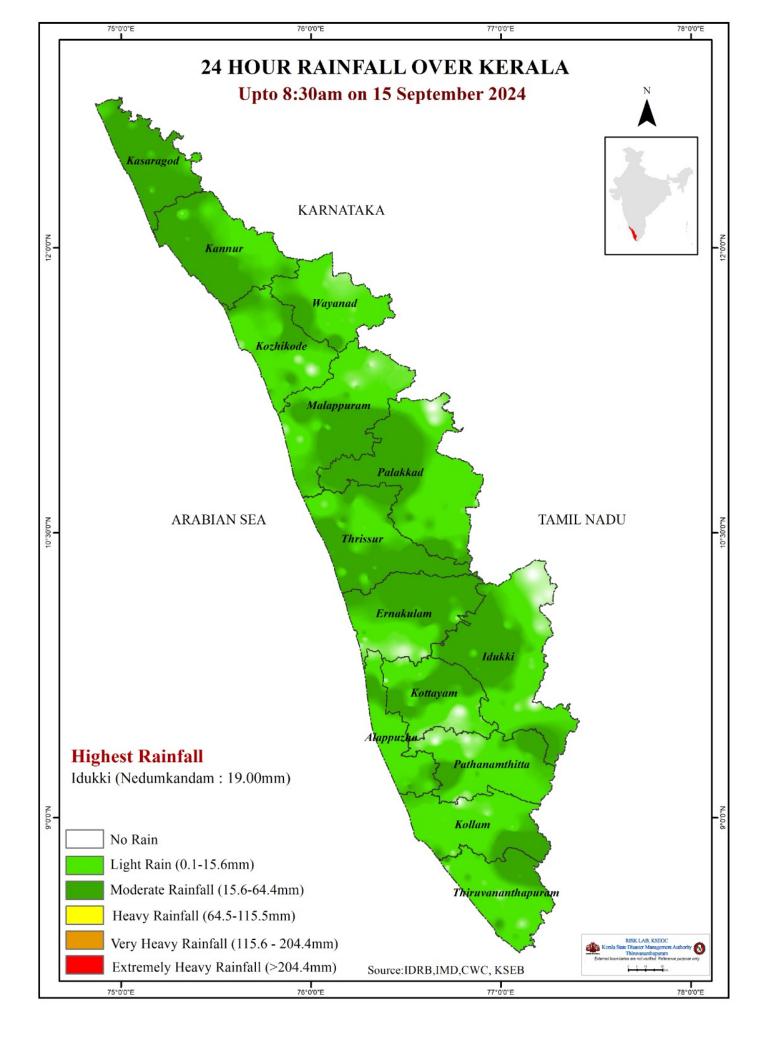

|                                                       |                                                             |                                      |                             |                                  |                                |

Source : കേന്ദ്ര ജല കമ്മീഷൻ (Central Water Commission) പ്രളയ മുന്നറിയിപ്പ് സംവിധാനം-KSEOC-KSDMA (15/09/2024, 12.00 pm)

# **SEA STATE**