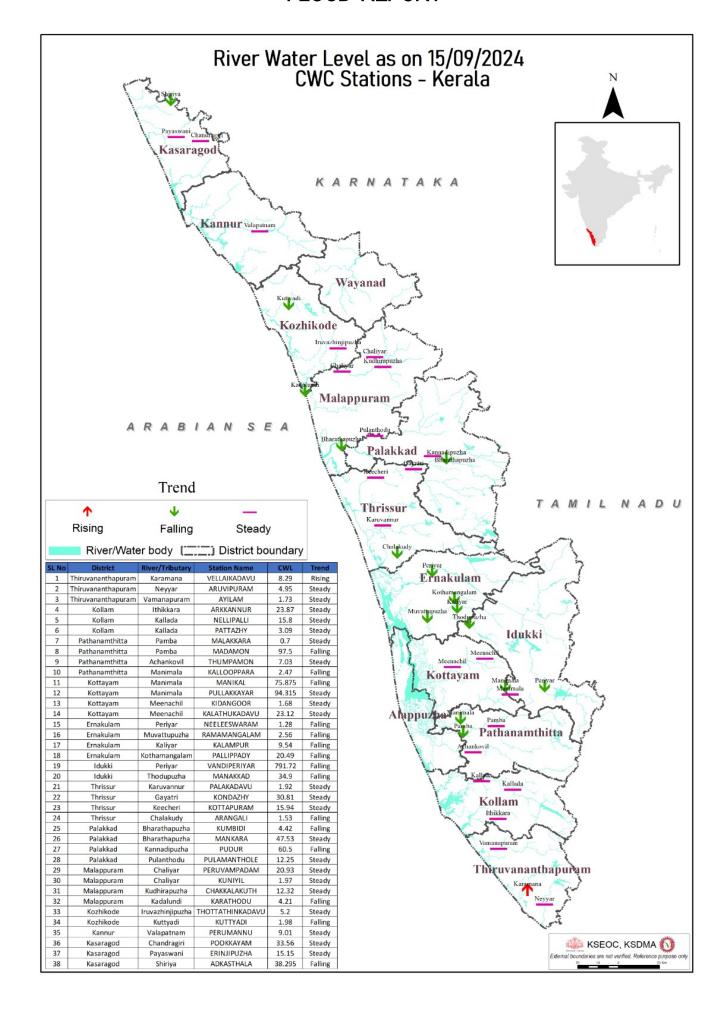

f alert മൂന്നാംഘട്ട മുന്നറിയിപ്പ്                    |  |  |  |  |
| Red ചുവപ്പ്   |                                                                                                                |  |  |  |  |
|               | ജലസേചന ആവശ്യങ്ങൾക്കായോ മുൻകരുതലിൻറെ ഭാഗമായിട്ടോ നിലവിൽ നിയന്ത്രിത അളവിൽ വെള്ളം പുറത്തേക്ക്                     |  |  |  |  |
| Yellow മഞ്ഞ   | ഒഴുക്കിവിടുന്ന അണക്കെട്ടുകൾ                                                                                    |  |  |  |  |
|               | (Dams that currently release controlled amounts of water for irrigation purpose or as a precautionary measure) |  |  |  |  |
| Yellow മഞ്ഞ   |                                                                                                                |  |  |  |  |

## FLOOD REPORT



| കേന്ദ്ര ജല കമ്മിഷൻ (CWC) പ്രളയ മുന്നറിയിപ്പ് സംവിധാനം                                           |