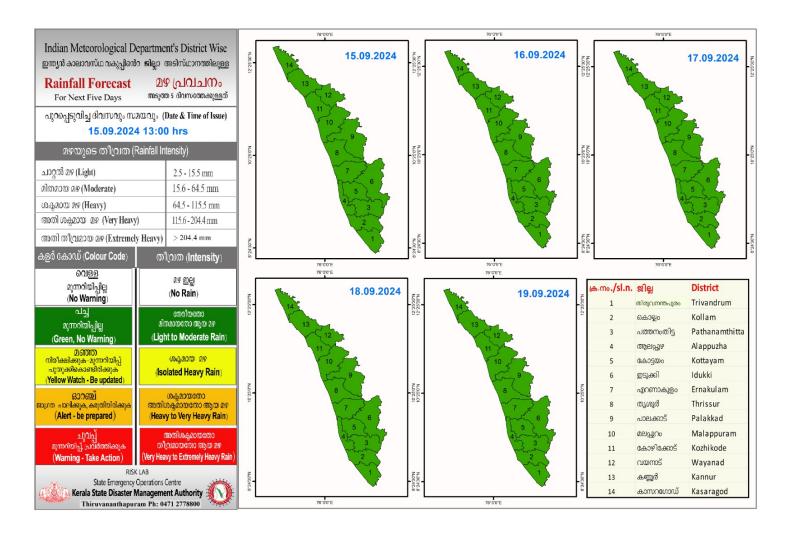

## **RAINFALL**



## KSEB RESERVOIRS- STATISTICS

അലർട്ട് നിലനിൽക്കുന്ന കേരളത്തിലെ പ്രധാന അണക്കെട്ടുകളിലെ (KSEB) ദിവസേനയുള്ള ജലനിരപ്പ് സംബന്ധിച്ചുള്ള വിവരം 15/09/2024 - 11.00 AM

Daily Water Level Details of Main Power Generation Dams with Alert (KSEB) - KERALA

| По.<br>No. | അണക്കെട്ട്<br>Reservoir          | ଞ୍ଚില്ല<br>District         | നിലവിലെ<br>ജലനിരപ്പ്<br>Today's Water<br>Level (ft or<br>metre) | നിലവിൽ സംഭരിക്കപ്പെട്ട<br>ജലത്തിന്റെ അളവ്<br>Today's Live Storage<br>(MCM) | നിലവിലെ സംഭരണ<br>ശതമാനം<br>% Storage wrt Live<br>Storage at FRL | പുറത്ത് വിടുന്ന<br>വെള്ളം<br>Spillway Release<br>(m3/sec) |
|------------|----------------------------------|-----------------------------|-----------------------------------------------------------------|-----------------------------------------------------------