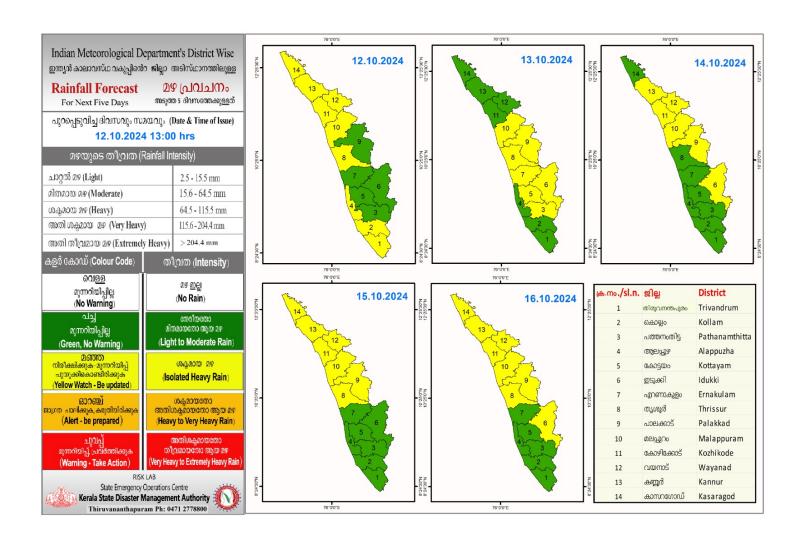

### **RAINFALL**



### KSEB RESERVOIRS- STATISTICS

അലർട്ട് നിലനിൽക്കുന്ന കേരളത്തിലെ പ്രധാന അണക്കെട്ടുകളിലെ (KSEB) ദിവസേനയുള്ള ജലനിരപ്പ് സംബന്ധിച്ചുള്ള വിവരം 12/10/2024 - 11.00 AM

Daily Water Level Details of Major Power Generation Dams with Alert (KSEB) - KERALA

|     |                 |            | നിലവിലെ       | നിലവിൽ സംഭരിക്കപ്പെട്ട | നിലവിലെ സംഭരണ      | പുറത്ത് വിടുന്ന  |
|-----|-----------------|------------|---------------|------------------------|--------------------|------------------|
| Mo. | അണക്കെട്ട്      | ജില്ല      | ജലനിരപ്പ്     | ജലത്തിന്റെ അളവ്        | ശതമാനം             | വെള്ളം           |
|     | Reservoir       | District   | Today's Water | Today's Live Storage   | % Storage wrt Live | Spillway Release |
|     |                 |            | Level (ft or  | (MCM)