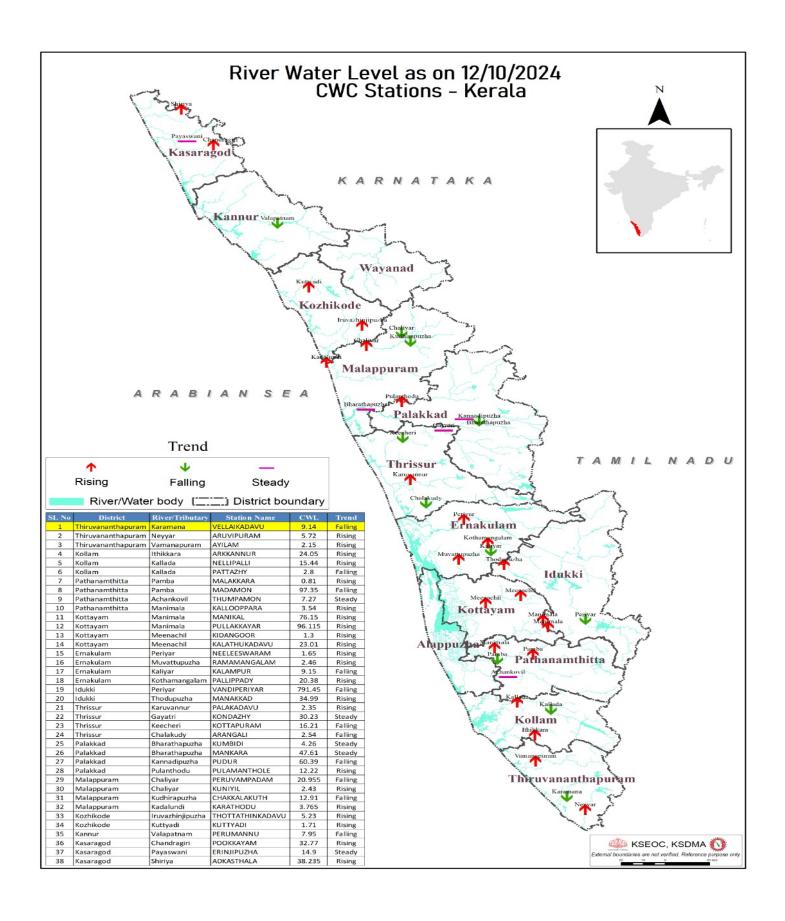

## FLOOD REPORT

| കേന്ദ്ര ജല കമ്മിഷൻ (CWC) പ്രളയ മുന്നറിയിപ്പ് സംവിധാനം |                        |                  |                                                                                                            |                                      |                             |                                  |                                |
|-------------------------------------------------------|------------------------|------------------|------------------------------------------------------------------------------------------------------------|--------------------------------------|-----------------------------|----------------------------------|--------------------------------|
| ക്രമ<br>നമ്പർ                                         | നദി                    | സ്റ്റേഷൻ         | <u>ଗ</u> ୃଥି                                                                                               | മുന്നറിയിപ്പ്<br>നിരപ്പ്<br>(മീറ്റർ) | അപകട<br>നിരപ്പ്<br>(മീറ്റർ) | നിലവിലെ<br>ജലനിരപ്പ്<br>(മീറ്റർ) | നിലവിലെ<br>പ്രവണത<br>(at 8 am) |
| 1                                                     | കരമന                   | വെള്ളൈകടവ്       | തിരുവനന്തപുരം                                                                                              | 9.00                                 | 10.00                       | 9.140                            | താഴന്ത                         |
| 2                                                     | 2 നെയ്യാർ അരുവിപ്പറം   |                  | തിരുവനന്തപുരം                                                                                              | 6.50                                 | 8.00                        | 5.720                            | ഉയരുന്നു                       |
| 3                                                     | വാമനപുരം               | അയിലം            | തിരുവനന്തപുരം                                                                                              | 6.00                                 | 8.50                        | 2.150                            | ഉയരുന്നു                       |
| 4                                                     | ഇത്തിക്കര              | അരക്കന്നൂർ       | കൊല്ലം                                                                                                     | 27.00                                | 28.00                       | 24.050                           | ഉയരുന്നു                       |
| 5                                                     | കല്ലട                  | നെല്ലിപ്പള്ളി    | കൊല്ലം                                                                                                     | 18.00                                | 20.00                       | 15.440                           | ഉയരുന്നു                       |
| 6                                                     | കല്ലട                  | പട്ടാഴി          | കൊല്ലം                                                                                                     | 7.00                                 | 8.00                        | 2.800                            | താഴന്ത                         |
| 7                                                     | പമ്പ                   | മലക്കര           | പത്തനംതിട്ട                                                                                                | 6.00                                 | 7.00                        | 0.81                             | ഉയരുന്നു                       |
| 8                                                     | പമ്പ                   | മടമൺ             | പത്തനംതിട്ട                                                                                                | 100.00                               | 101.00                      | 97.350                           | താഴന്നു                        |
| 9                                                     | അച്ചൻകോവിൽ             | <u>ഇംപമൺ</u>     | പത്തനംതിട്ട                                                                                                | 9.00                                 | 10.00                       | 7.270                            | മാറ്റമില്ല                     |
| 10                                                    | മണിമല                  | കല്ലപ്പാറ        | പത്തനംതിട്ട                                                                                                | 5.00                                 | 6.00                        | 3.540                            | ഉയരുന്നു                       |
| 11                                                    | മണിമല                  | മണിക്കൽ          | കോട്ടയം                                                                                                    | 77.40                                | 78.40                       | 76.150                           | ഉയരുന്നു                       |
| 12                                                    | മണിമല                  | പുല്ലക്കയാർ      | കോട്ടയം                                                                                                    | 96.20                                | 97.20                       | 96.115                           | ഉയരുന്നു                       |
| 13                                                    | മീനച്ചിൽ               | കിടങ്ങൂർ         | കോട്ടയം                                                                                                    | 6.16                                 | 7.16                        | 1.300                            | ഉയരുന്നു                       |
| 14                                                    | മീനച്ചിൽ               | കാലത്തംകടവ്      | കോട്ടയം                                                                                                    | 24.80                                | 25.80                       | 23.010                           | ഉയരുന്നു                       |
| 15                                                    | പെരിയാർ                | നീലീശ്വരം        | എറണാകളം                                                                                                    | 9.00                                 | 10.00                       | 1.65                             | ഉയരുന്നു                       |
| 16                                                    |                        | രാമമംഗലം         | എറണാകളം                                                                                                    | 8.00                                 | 9.00                        | 2.460                            | ഉയരുന്നു                       |
| 17                                                    | മൂവാറ്റുപുഴ<br>കാളിയാർ |                  |                                                                                                            | 12.64                                | 13.64                       | 9.150                            | താഴന്ത                         |
| 18                                                    |                        | കലംപൂർ           | എറണാകളം                                                                                                    | 23.80                                | 24.80                       | 20.380                           | ഉയരുന്നു                       |
|                                                       | കോതമംഗലം               | പള്ളിപ്പടി       | എറണാകളം                                                                                                    |                                      |                             | 791.450                          |                                |
| 19                                                    | പെരിയാർ                | വണ്ടിപെരിയാർ     | ഇടുക്കി                                                                                                    | 794.20                               | 795.20                      |                                  | താഴന്ത                         |
| 20                                                    | തൊടുപുഴ                | മണക്കാട്         | ഇടുക്കി                                                                                                    | 36.50                                | 37.50                       | 34.990                           | ഉയരുന്നു                       |
| 21                                                    | കരുവന്നൂർ              | പാലകടവ്          | തൃശൂർ                                                                                                      | 4.14                                 | 5.14                        | 2.350                            | ഉയരുന്നു                       |
| 22                                                    | ഗായത്രി                | കൊണ്ടാഴി         | തൃശൂർ                                                                                                      | 32.20                                | 33.30                       | 30.230                           | മാറ്റമില്ല                     |
| 23                                                    | കീച്ചേരി               | കോട്ടപ്പറം       | തൃശ്ശൂർ                                                                                                    | 18.50                                | 20.00                       | 16.210                           | താഴന്ത                         |
| 24                                                    | ചാലക്കുടി              | അരങ്ങാലി         | തൃശൂർ                                                                                                      | 7.10                                 | 8.10                        | 2.540                            | താഴന്ത                         |
| 25                                                    | ഭാരതപ്പുഴ              | കമ്പിടി          | പാലക്കാട്                                                                                                  | 8.20                                 | 9.20                        | 4.26                             | മാറ്റമില്ല                     |
| 26                                                    | ഭാരതപ്പുഴ              | മങ്കര            | പാലക്കാട്                                                                                                  | 51.53                                | 52.53                       | 47.610                           | മാറ്റമില്ല                     |
| 27                                                    | 27 കണ്ണാടിപ്പഴ പുദുർ   |                  | പാലക്കാട്                                                                                                  | 63.50                                | 64.50                       | 60.390                           | താഴന്ന                         |
| 28                                                    | പുലംതോട്               | പുലാമന്തോൾ       | പാലക്കാട്                                                                                                  | 15.60                                | 16.60                       | 12.220                           | ഉയരുന്നു                       |
| 29                                                    | ചാലിയാർ                | പെരുവമ്പടം       | മലപ്പറം                                                                                                    | 26.50                                | 27.50                       | 20.955                           | താഴന്ത                         |
| 30                                                    | ചാലിയാർ                | കനിയിൽ           | മലപ്പറം                                                                                                    | 10.85                                | 11.85                       | 2.430                            | ഉയരുന്നു                       |
| 31                                                    | കുദിരപ്പഴ              | ചക്കളകത്ത്       | മലപ്പറം                                                                                                    | 17.90                                | 18.90                       | 12.910                           | താഴന്ത                         |
| 32                                                    | കടലുണ്ടി               | കാരത്തോട്        | മലപ്പറം                                                                                                    | 12.00                                | 13.00                       | 3.765                            | ഉയരുന്നു                       |
| 33                                                    | ഇരുവഞ്ഞിപ്പഴ           | തോട്ടത്തിൻകടവ്   | കോഴിക്കോട്                                                                                                 | 15.80                                | 16.80                       | 5.230                            | ഉയരുന്നു                       |
| 34                                                    | കറ്റിയാടി              | കറ്റിയാടി        | കോഴിക്കോട്                                                                                                 | 5.95                                 | 6.95                        | 1.710                            | ഉയരുന്നു                       |
| 35                                                    | വളപട്ടണം               | പെരുമണ്ണ്        | കണ്ണൂർ                                                                                                     | 17.20                                | 18.20                       | 7.950                            | താഴന്നു                        |
| 36                                                    | ചന്ദ്രഗിരി             | പ്പക്കയം         | കാസറഗോഡ്                                                                                                   | 36.20                                | 37.20                       | 32.770                           | ഉയരുന്നു                       |
| 37                                                    | പയസ്വിനി               | എരിഞ്ഞിപ്പഴ      | കാസറഗോഡ്                                                                                                   | 18.03                                | 19.03                       | 14.900                           | മാറ്റമില്ല                     |
| 38                                                    | ഷിറിയ                  | അടക്കസ്ഥല        | കാസറഗോഡ്                                                                                                   | 43.75                                | 44.75                       | 38.235                           | ഉയരുന്നു                       |
|                                                       | _                      | ള്ള കണക്കുകൾ പ്ര |                                                                                                            |                                      |                             |                                  | 22                             |
|                                                       |                        |                  |                                                                                                            |                                      |                             |                                  | 11                             |
| តា                                                    |                        |                  | ചകാരം ജലനിരപ്പ് താഴുന്ന സ്റ്റേഷനുകളുടെ എണ്ണം (↓)<br>കാരം ജലനിരപ്പ് മാറ്റമില്ലാത്ത സ്റ്റേഷനുകളുടെ എണ്ണം (-) |                                      |                             |                                  | 5                              |
|                                                       |                        |                  | സ്റ്റേഷനുകളുടെ                                                                                             | 38                                   |                             |                                  |                                |
|                                                       |                        |                  | Colour                                                                                                     |                                      |                             |                                  |                                |
|                                                       | White വെള              | 8                |                                                                                                            | No Alerts നില                        | ചവിൽ മന്നറിയ്               | ിപ്പകൾ ഇല                        |                                |
|                                                       | Yellow മത              |                  |                                                                                                            | of Alert acmo                        |                             |                                  | EVEL)                          |
|                                                       | Orange ഓറ              |                  |                                                                                                            | e of Alert acm                       |                             |                                  |                                |
|                                                       | Red ച്ചവം              |                  |                                                                                                            | of Alert മന്നാം                      |                             |                                  |                                |
|                                                       |                        |                  | _                                                                                                          |                                      |                             | _                                |                                |
|                                                       | Source : Gas(13 B)E    | ല കമ്മീഷൻ (Centr | (12/10/2024,                                                                                               |                                      | ഗയപ്പ് സംവി                 | WJCINO-K JEUC-                   | SUMA                           |